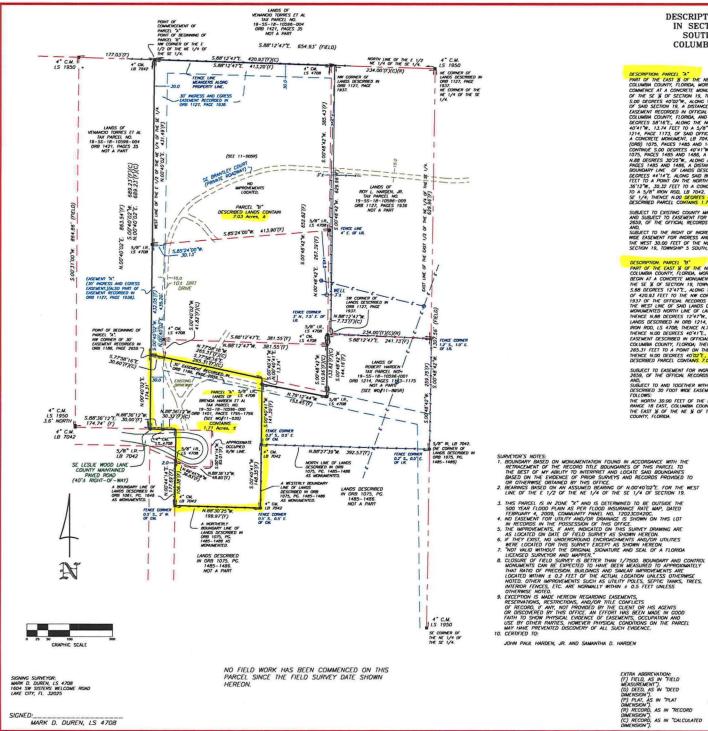

d or Printed Name

Brenda Harden / Set A\_\_\_\_\_ Immediate Family Member

venda Harden / Samantha Harder Typed or Printed Name

Subscribed and sworn to (or affirmed) before me this <u>30 th</u> day of <u>April</u>, 20<u>2</u> by <u>Brenda Struckland</u> (Owner) who is personally known to me or has produced <u>fersonally Known</u> as identification.

neelva

Notary Public



Subscribed and sworn to (or affirmed) before me this  $\frac{30^{42}}{20}$  day of  $\frac{April}{2022}$ , 2022by <u>Brenda + Saman Ha</u> (Family Member) who is personally known to me or has produced <u>personally known</u> as identification. Denese Wethy

**Notary Public** 

NOTARY PUBLIC ASTATE OF FLORIDA Comm# GG329572 Expires 5/9/2023

APPROVED: COLUMBIA COUNTY, FLORIDA

By: \_\_\_\_\_

Name: \_\_\_\_\_

Title:



DESCRIPTION SKETCH OF LANDS IN SECTION 19, TOWNSHIP 5 SOUTH, RANGE 18 EAST, COLUMBIA COUNTY, FLORIDA.

#### DESCRIPTION: PARCEL "A"

DESCRIPTION: PANCEL 32 PART ON THE RAY & ADDRA WAR IN THE SET & OF SECTION 18 TOMPORT 5 SOUTH, NAMEE 18 LAST, TOWN OF THE RAY & ADDRA WAR IN THE SET & OF SECTION 18 TOMPORT OF THE RAST & OF THE NA & OF THE SET & A CONCRETE WARMENT, 18 TAYS, ANDRAG THE WIN CONNER OF THE RAST & OF THE NE & OF THE SET & OF SECTION 18, TOMPORT & SOUTH, RAMEE 18 LAST, COLUMBU COUNT, LIDORA, THEME OF THE SET & OF SECTION 18, TOMPORT & SOUTH, RAMEE 18 LAST, COLUMBU COUNT, LIDORA, THEME OF THE SET & OF SECTION 18, TOMPORT & MONITORY DIFFERENCE 146, ST. COLUMBU COUNT, LIDORA, THEME OF SEG DECRETS, 90 TH, ADSTARE OF BRAZIET TO THE WIN COUNER OF THE KAST & OF THE KEY & OF OF SEG DECRE