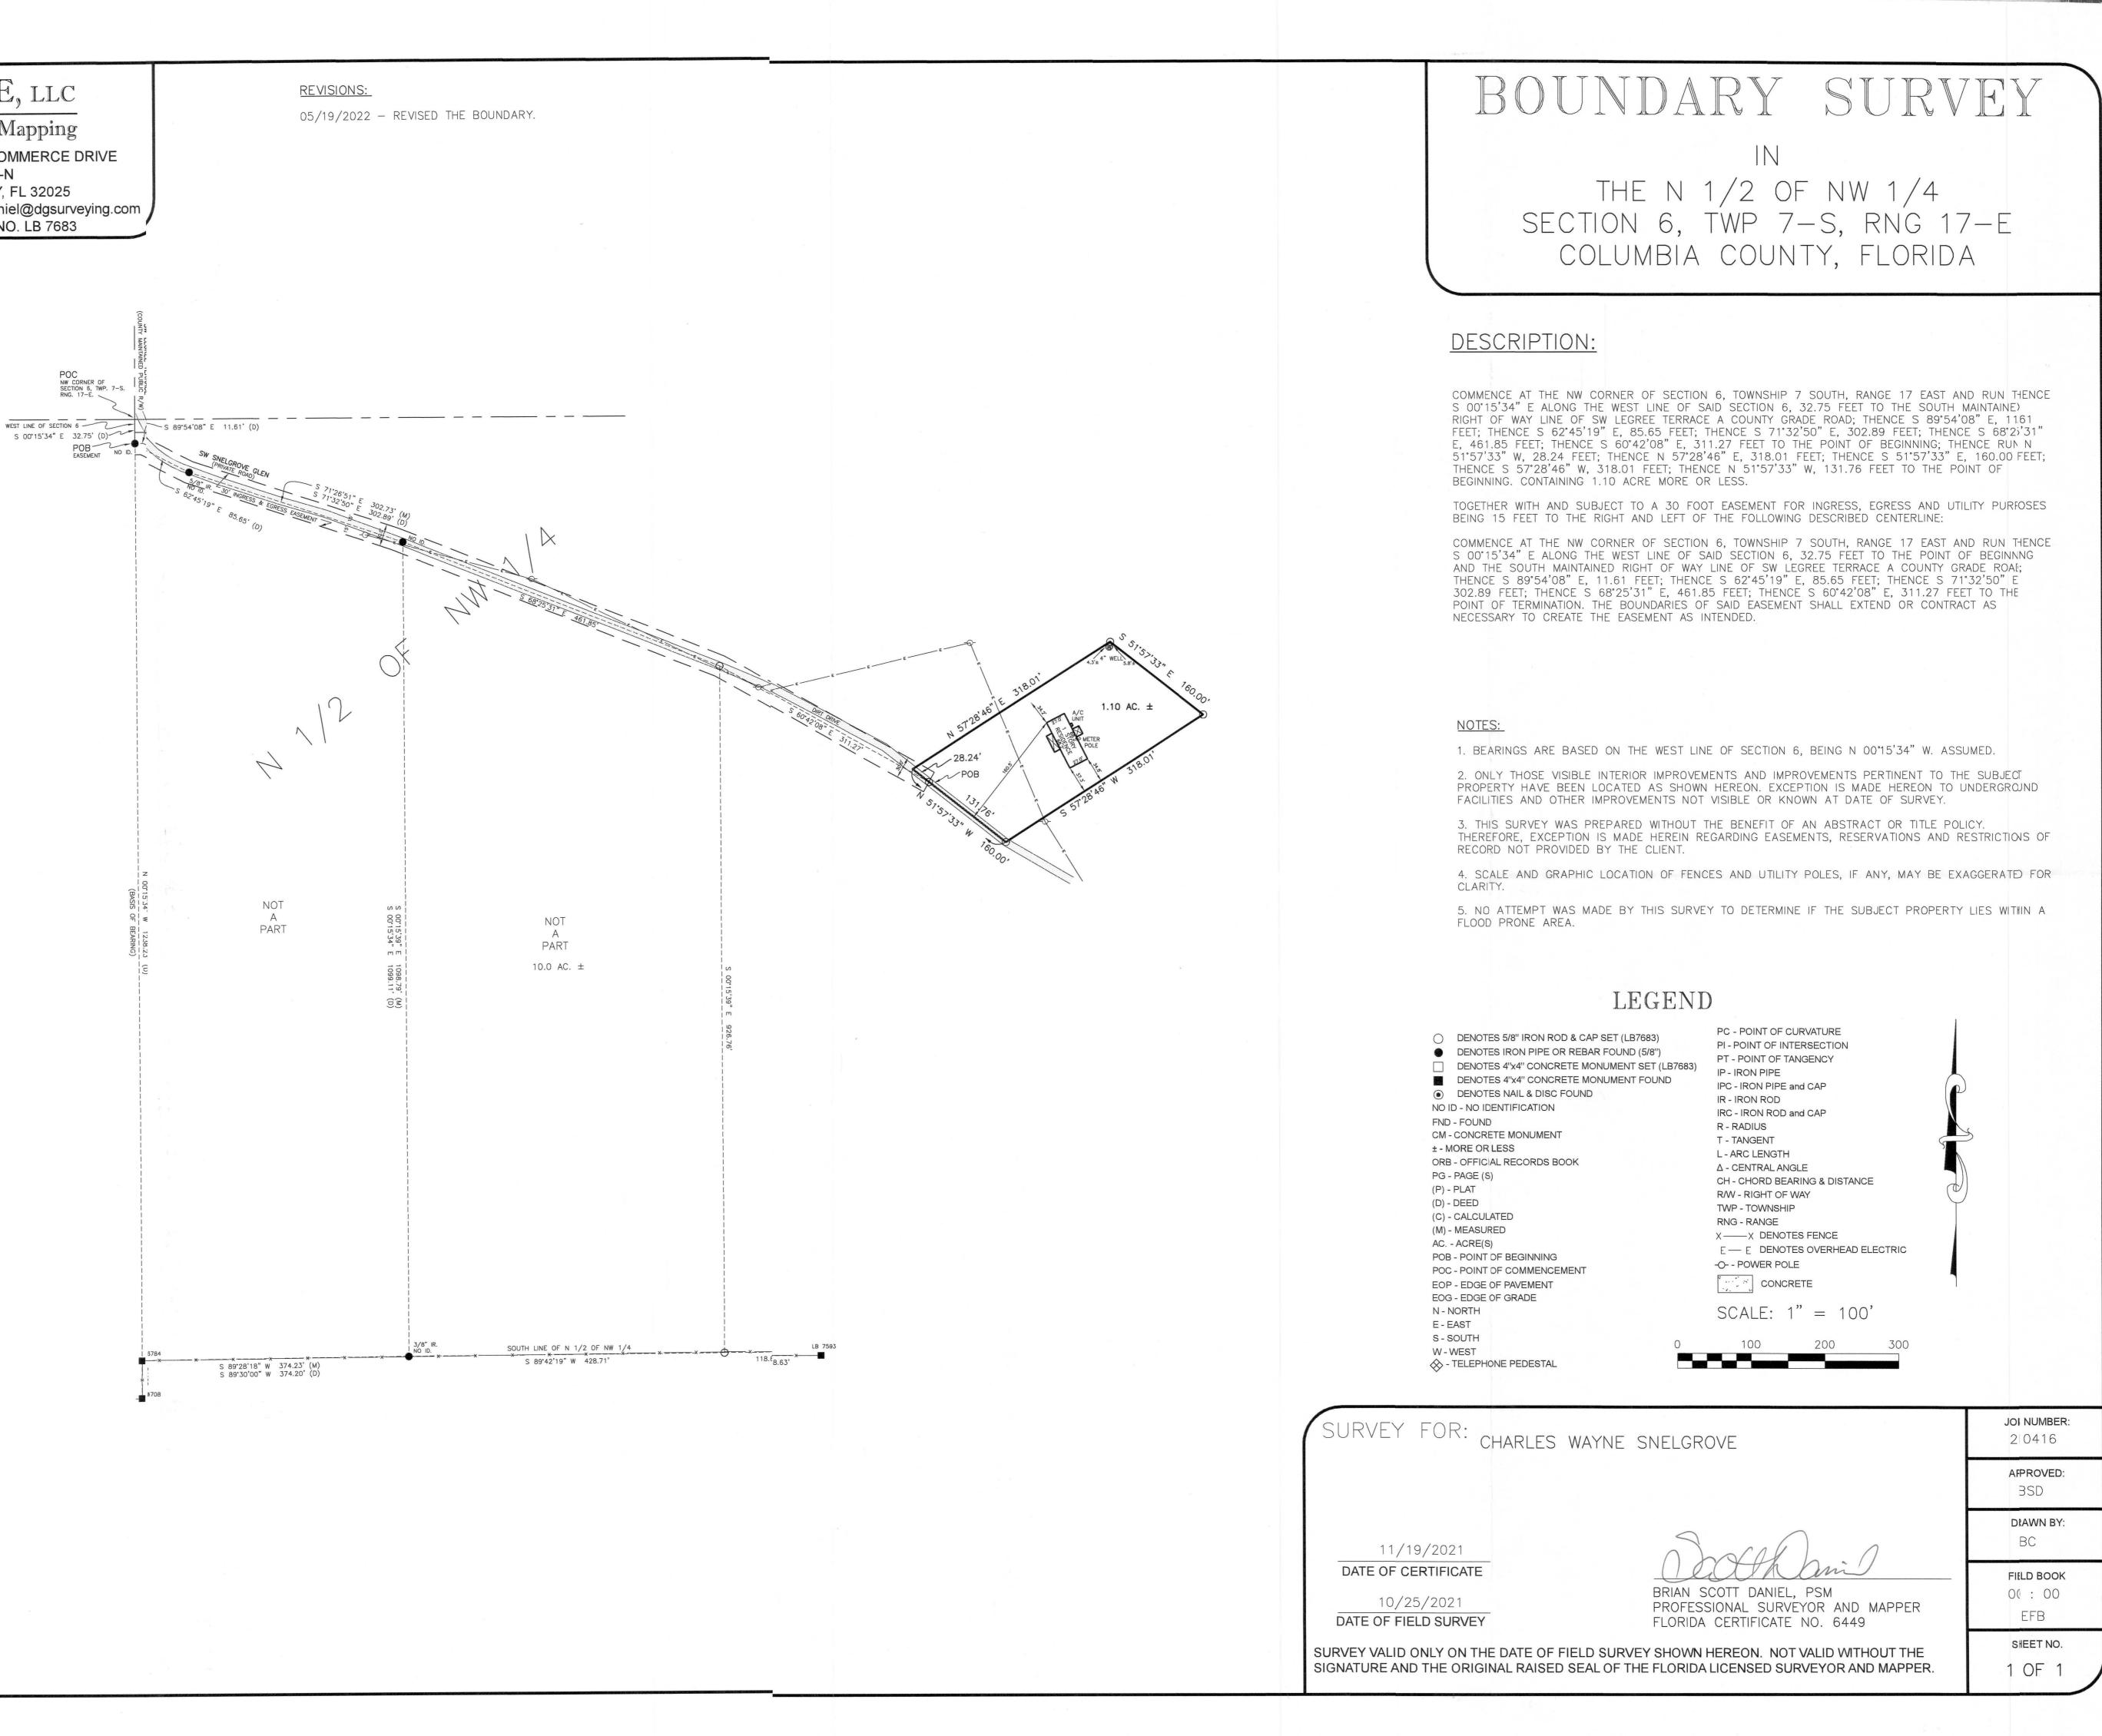

D LEFT OF THE FOLLOWING DESCRIBED CENTERLINE:

COMMENCE AT THE NW CORNER OF SECTION 6, TOWNSHIP 7 SOUTH, RANGE 17 EAST AND RUN THENCE S 00°15'34" E ALONG THE WEST LINE OF SAID SECTION 6, 32.75 FEET TO THE POINT OF BEGINNING AND THE SOUTH MAINTAINED RIGHT-OF-WAY LINE OF SW LEGREE TERRACE A COUNTY GRADE ROAD, THENCE S 89°54'08" E 11.61 FEET; THENCE S 62°45'19" E 85.65 FEET; THENCE S 71°32'50" E 302.89 FEET TO THE POINT OF TERMINATION. THE BOUNDARIES OF SAID EASEMENT SHALL EXTEND OR CONTRACT AS NECESSARY TO CREATE THE EASEMENT AS INTENDED.

# DANIEL & GORE, LLC

Professional Surveying and Mapping

P.O. BOX 1501 LAKE CITY, FL 32056 PH.: (386) 752-9019 Fax: (904) 339-9229

426 SW COMMERCE DRIVE SUITE 130-N LAKE CITY, FL 32025 Email: sdaniel@dgsurveying.com LICENSE NO. LB 7683

**REVISIONS:** 





# COLUMBIA COUNTY BOARD OF COUNTY COMMISSIONERS AGENDA ITEM REQUEST FORM

The Board of County Commissioners meets the 1st and 3rd Thursday of each month in the Columbia County School Board Administrative Complex Auditorium, 372 West Duval Street, Lake City, Florida 32055. The first meeting of every month is at 9:30AM while the second meeting of every month takes place at 5:30PM. All agenda items are due in the Board's office one week prior to the meeting date.

| Today's Date: | 5/26/2022     | _Meeting Date: | 6/2/2022            |
|---------------|---------------|----------------|---------------------|
| Name:         | Liza Williams | _Department:   | Building Department |
| Approved By:  | all           |                |                     |

#### 1. Nature and purpose of agenda