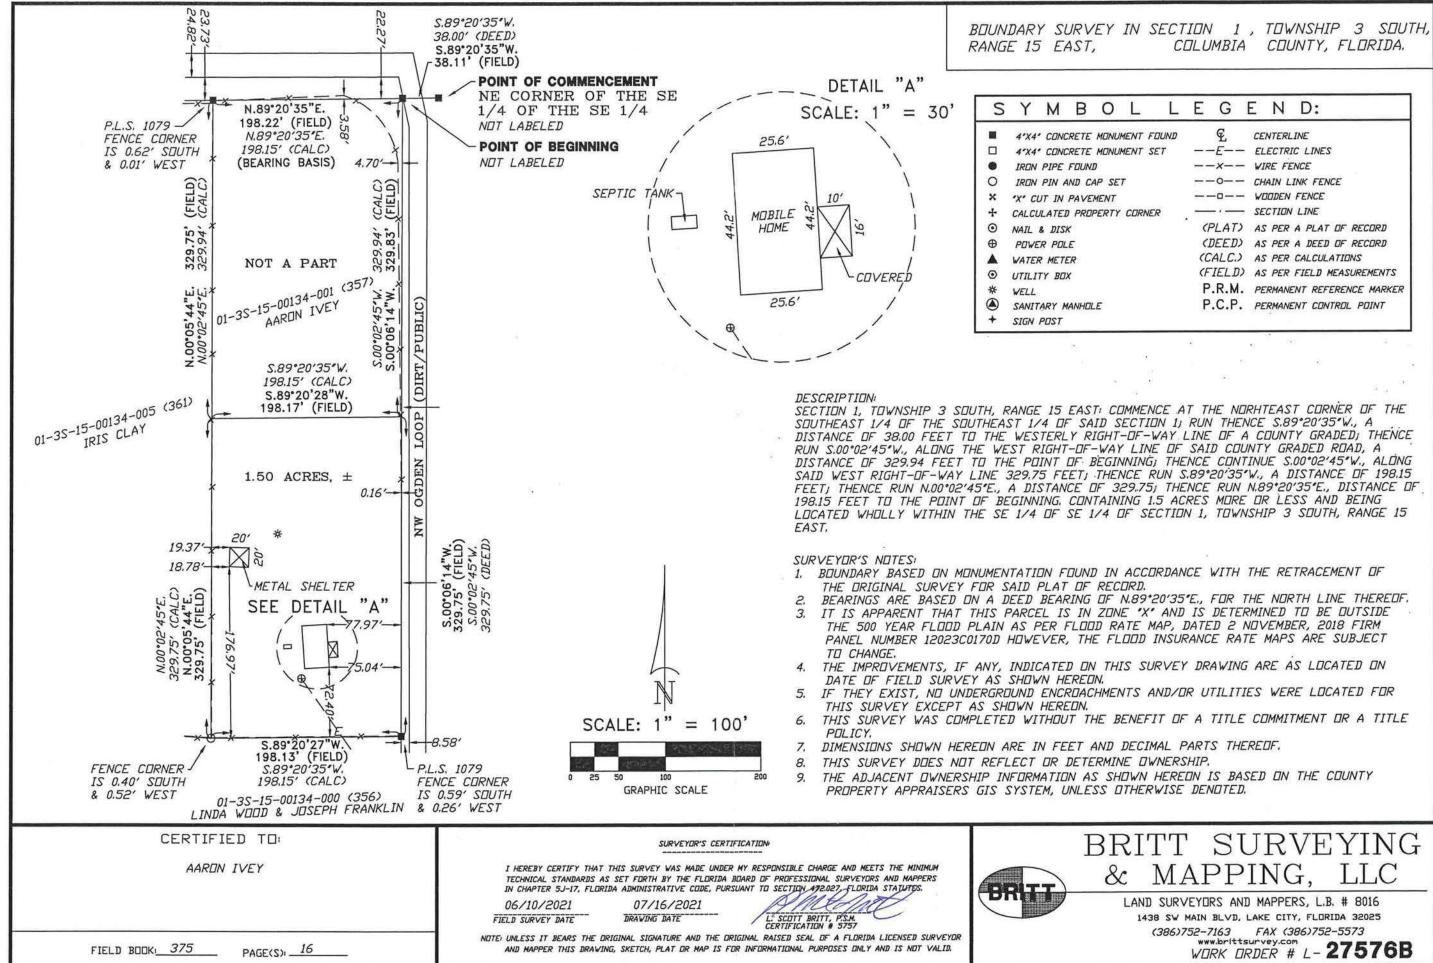

|                                                                        |     |



| LL          | EGEND:                            |
|-------------|-----------------------------------|
| UMENT FOUND | G. CENTERLINE                     |
| UMENT SET   | E ELECTRIC LINES                  |
|             | WIRE FENCE                        |
| ET          | CHAIN LINK FENCE                  |
| -           | WODDEN FENCE                      |
| Y CORNER    | SECTION LINE                      |
|             | (PLAT) AS PER A PLAT OF RECORD    |
|             | (DEED) AS PER A DEED OF RECORD    |
|             | (CALC.) AS PER CALCULATIONS       |
|             | (FIELD) AS PER FIELD MEASUREMENTS |
|             | P.R.M. PERMANENT REFERENCE MARKE  |
|             | P.C.P. PERMANENT CONTROL POINT    |



# COLUMBIA COUNTY BOARD OF COUNTY COMMISSIONERS AGENDA ITEM REQUEST