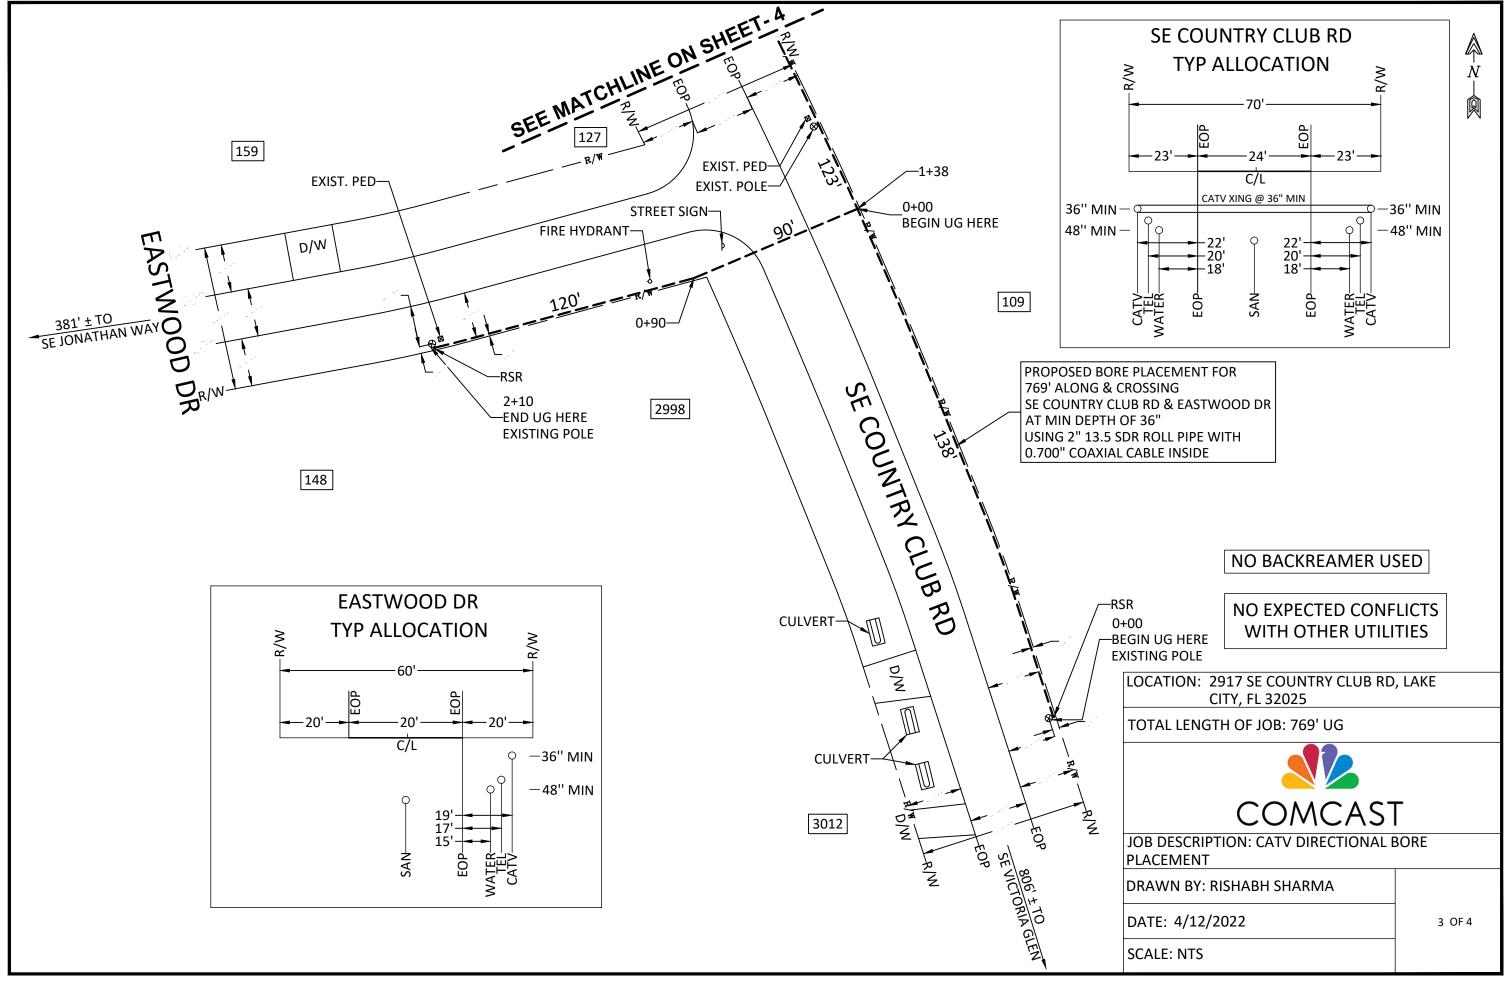

HE DRILLING EQUIPMENT.

THE PERMITTEE SHALL VERIFY THE LOCATION OF THE EXISTING UTILITIES AS NEEDED TO AVOID CONTACT WITH DETECTION EQUIPMENT OR OTHER ACCEPTABLE MEANS, SUCH METHODS MAY INCLUDE BUT SHALL NOT BE LIMITED TO-"SOFT DIG"-EQUIPMENT AND GROUND PENETRATION RADAR (GPR). THE EXCAVATOR SHALL BE HELD LIABLE FOR DAMAGES CAUSED TO CITY'S/COUNTIES/STATE INFRASTRURE AND THE EXISTING FACILITIES OF THE OTHER UTILITY COMPANIES

NO REAMER USED

### COMCAST PERMIT REQUEST FOR LOCATION: 2917 SE COUNTRY CLUB RD, LAKE CITY, FL 32025

NO BACKREAMER USED

NO EXPECTED CONFLICTS WITH OTHER UTILITIES

LOCATION: 2917 SE COUNTRY CLUB RD, LAKE CITY, FL 32025

TOTAL LENGTH OF JOB: 769' UG





JOB DESCRIPTION: CATV DIRECTIONAL BORE PLACEMENT

DRAWN BY: RISHABH SHARMA

DATE: 4/12/2022

SCALE: NTS

2 OF 4







## COLUMBIA COUNTY BOARD OF COUNTY COMMISSIONERS AGENDA ITEM REQUEST FORM

The Board of County Commissioners meets the 1st and 3rd Thursday of each month in the Columbia County School Board Administrative Complex Auditorium, 372 West Duval Street, Lake City, Florida 32055. The first meeting of every month is at 9:30AM while the second meeting of every month takes place at 5:30PM. All agenda items are due in the Board's office one week prior to the meeting date.

| Today's Date: | 5/19/2022   | _Meeting Date: | 6/2/2022     |
|---------------|-------------|----------------|--------------|
| Name:         | Kevin Kirby | Department:    | Public Works |
|               | 11 1/       |                |              |
| Approved By:  | that z      |                |              |

#### 1