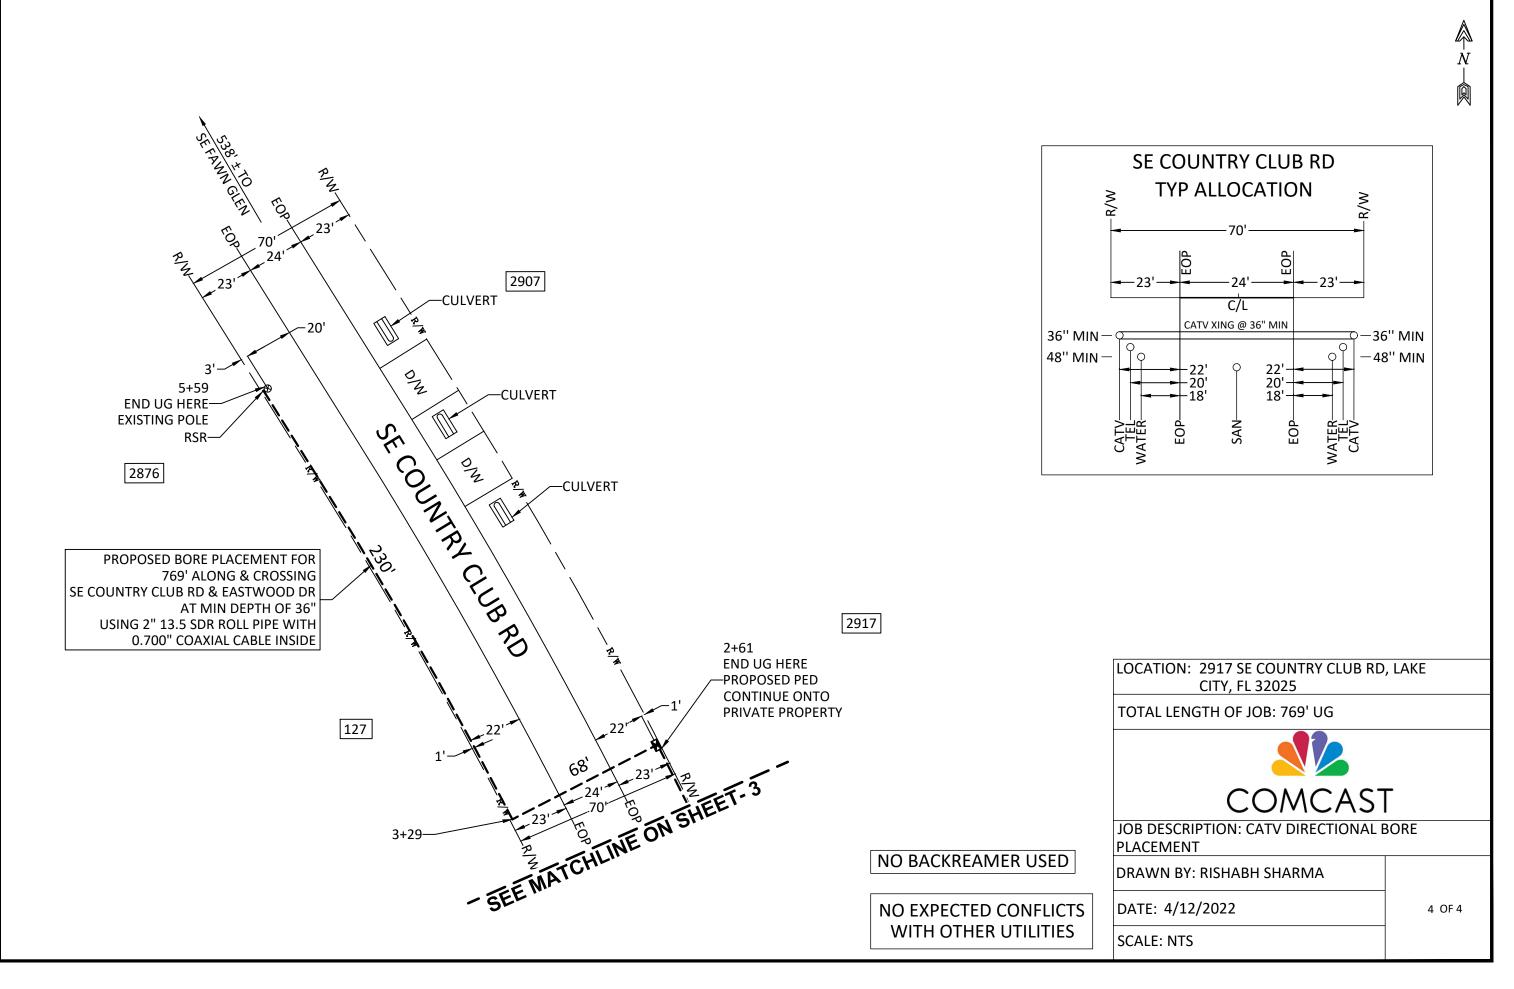

DRILLING EQUIPMENT.

THE PERMITTEE SHALL VERIFY THE LOCATION OF THE EXISTING UTILITIES AS NEEDED TO AVOID CONTACT WITH DETECTION EQUIPMENT OR OTHER ACCEPTABLE MEANS, SUCH METHODS MAY INCLUDE BUT SHALL NOT BE LIMITED TO-"SOFT DIG"-EQUIPMENT AND GROUND PENETRATION RADAR (GPR). THE EXCAVATOR SHALL BE HELD LIABLE FOR DAMAGES CAUSED TO CITY'S/COUNTIES/STATE INFRASTRURE AND THE EXISTING FACILITIES OF THE OTHER UTILITY COMPANIES

NO REAMER USED

### COMCAST PERMIT REQUEST FOR LOCATION: 2917 SE COUNTRY CLUB RD, LAKE CITY, FL 32025

NO BACKREAMER USED

NO EXPECTED CONFLICTS WITH OTHER UTILITIES

LOCATION: 2917 SE COUNTRY CLUB RD, LAKE CITY, FL 32025

TOTAL LENGTH OF JOB: 769' UG





JOB DESCRIPTION: CATV DIRECTIONAL BORE PLACEMENT

DRAWN BY: RISHABH SHARMA

DATE: 4/12/2022

SCALE: NTS

2 OF 4







## COLUMBIA COUNTY BOARD OF COUNTY COMMISSIONERS AGENDA ITEM REQUEST FORM

The Board of County Commissioners meets the 1st and 3rd Thursday of each month in the Columbia County School Board Administrative Complex Auditorium, 372 West Duval Street, Lake City, Florida 32055. The first meeting of every month is at 9:30AM while the second meeting of every month takes place at 5:30PM. All agenda items are due in the Board's office one week prior to the meeting date.

| Today's Date: | 5/19/2022   | _Meeting Date: | 6/2/2022     |
|---------------|-------------|----------------|--------------|
| Name:         | Kevin Kirby | Department:    | Public Works |
|               | 11 1/       |                |              |
| Approved By:  | that z      |                |              |

#### 1.