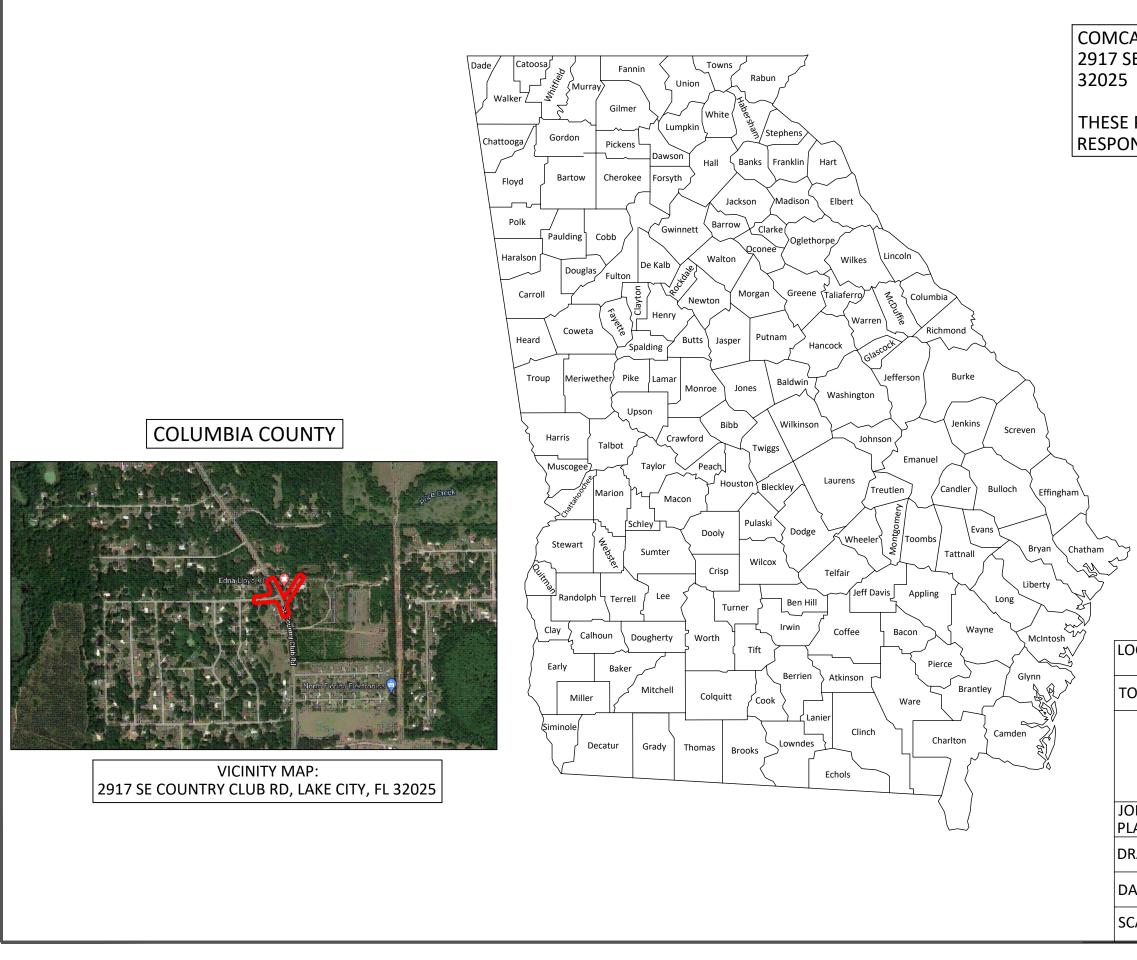

|

Chairman's Signature: \_\_\_\_\_



# COMCAST PERMIT REQUEST FOR LOCATION: 2917 SE COUNTRY CLUB RD, LAKE CITY, FL

# THESE PLANS WERE PREPARED UNDER THE RESPONSIBLE CHARGE OF COMCAST.

JB947055

NO EXPECTED CONFLICTS WITH OTHER UTILITIES

LOCATION: 2917 SE COUNTRY CLUB RD, LAKE CITY, FL 32025

TOTAL LENGTH OF JOB: 769' UG





JOB DESCRIPTION: CATV DIRECTIONAL BORE PLACEMENT

DRAWN BY: RISHABH SHARMA

DATE: 4/12/2022

SCALE: NTS

1 OF 4

#### **GENERAL NOTES:**

ALL PROPOSED UNDERGROUND CATV WILL BE BURIED A MINIMUM OF 36" DEEP EXCEPT ROAD BORES 48" DEEP AND DRIVEWAY BORES AT 48" DEEP.

ALL PROPOSED UNDERGROUND CATV ROAD BORES WILL USE CITY APPROVED DIRECTIONAL BORE MACHINE, AS WELL AS COUNTY APPROVED CONDUIT.

ALL PROPOSED CATV ROAD BORES WILL EXTEND A MINIMUM OF 7' BEYOND THE EDGE OF PAVEMENT.

ALL PROPOSED CATV DRIVEWAY