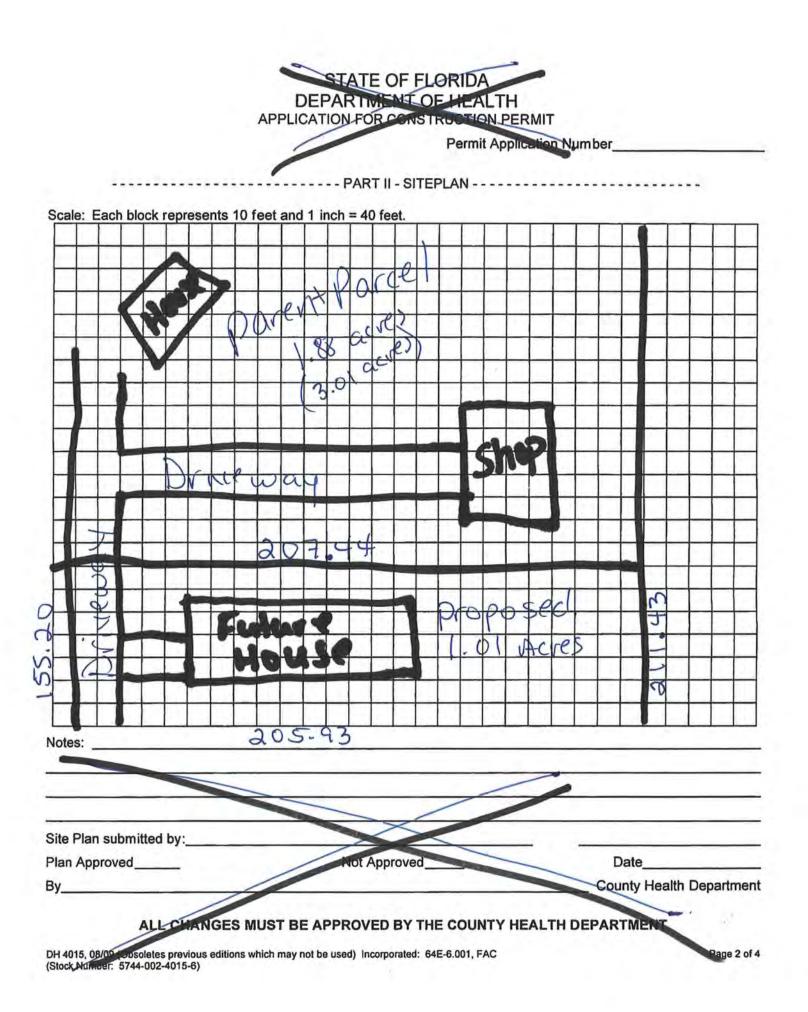

## A. PROJECT INFORMATION

- 1. Title Holder's Name: Mathew Rye/Kristin Rye
- 2. Address of Subject Property: 471 SW Timuqua Terrace Fort White, FL 32038
- 3. Parcel ID Number(s): 12-7S-16-04184-311
- 4. Future Land Use Map Designation: A
- 5. Zoning Designation: A-3
- 6. Acreage of Parent Parcel: 3.01
- 7. Acreage of Property to be Deeded to Immediate Family Member: 1.00
- 8. Existing Use of Property: Residential
- 9. Proposed use of Property: Residential
- 10. Name of Immediate Family Member for which Special Family Lot is to be Granted:\_\_\_\_\_\_ Mathew Rye

#### C. ATTACHMENT/SUBMITTAL REQUIREMENTS

- 1. Map, Drawing, or Sketch of Parent Parcel Showing the Location of the Proposed Lot being Deeded to Immediate Family Member with Appropriate Dimensions (Must be a Minimum of One Acre).
- Personal Identification and Proof of Relationship, to Establish the Required Immediate Family Member Status, of both the Parent Parcel Owner and the Immediate Family Member. The Personal Identification Shall Consist of Original Documents or Notarized Copies from Public Records. Such Documents may include Birth Certificates, Adoption Records, Marriage Certificates, and/or Other Public Records.
  - 3. Family Relationship Residence Agreement Affidavit is Required Stating that the Special Family Lot is being Created as a Homestead by the Immediate Family Member, that the Immediate Family Member shall obtain Homestead Exemption on the Lot. This Affidavit shall be Recorded in the Clerk of Courts Office.
  - 4. Legal Description of Parent Parcel with Acreage (In Microsoft Word Format).
  - Legal Description of Property to be Deeded to Immediate Family Member with Acreage (In Microsoft Word Format).
  - 6. Legal Description of Parent Parcel with Immediate Family Member Lot Removed with Acreage (In Microsoft Word Format).
  - 7. Proof of Ownership (i.e. deed).
  - 8. Agent Authorization Form, if applicable (signed and notarized).
  - Proof of Payment of Taxes (can be obtained online via the Columbia County Tax Collector's Office).
  - 10. Fee. \$50.00 No application shall be accepted or processed until the required application fee has been paid.

#### NOTICE TO APPLICANT

A special family lot permit may be issued by the Board of County Commissioners on land zoned Agricultural or Environmentally Sensitive Area within these Land Development Regulations, for the purpose of conveying a lot or parcel to an immediate family member who is the parent, grandparent, adopted parent, stepparent, sibling, child, or adopted child, stepchild or grandchild of the person who conveyed the parcel to said individual, **not to exceed one (1) dwelling unit per one (1) acre** and the lot complies with all other conditions from permitting development as set forth in these Land Development Regulations. This provision is intended to promote the perpetuation of the family homestead in rural areas by making it possible for immediate family members to reside on lots as their primary residence which exceed maximum density for such areas, provided that the lot complies with the conditions for permitting established in Section 14.9 of the Land Development Regulations.

If approved by the Board of County Commissioner, the division of lots shall be recorded by separate deed, comply with all other applicable regulations of the Land Development Regulations, and comply with all other conditions for permitting and development as set forth in the Land Development Regulations. A completed building permit application shall be submitted within one (1) year of receiving approval by the Board of County Commissioners. One (1) extension can be requested in writing and approved by the Land Development Regulations Administrator not to exceed nine (9) months. If a special family lot permit expires, it shall have to go through the process again for approval as required by this section. A building permit for a special family lot shall be issued only to the immediate family member or their authorized representative (i.e. licensed building contractor or mobile home installer) after a recorded copy of the family relationship residence agreement affidavit and deed to the special family lot has been submitted to the Land Development Regulation Administrator as part of the building permit application process.