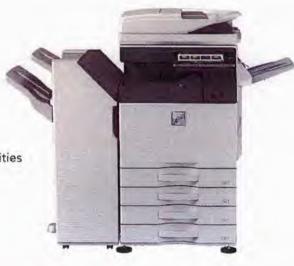

### Sharp MX-60715 Color Document System

- 60 Pages Per Minute
- 2 x 550 Sheet Paper Trays + 2,100 . Sheet Tandem Tray
- 150 Sheet Single Pass Document Feeder
- Up to 220 Images Per Minute Scanning
- 500GB Hard Drive
- 5GB Memory

- Retractable Keyboard
- Walk-Up Motion Sensor
- **Cloud Service Integration**
- 10.1" Touchscreen
- Advanced Scanning Capabilities
- Fax Option
- **External Finisher**