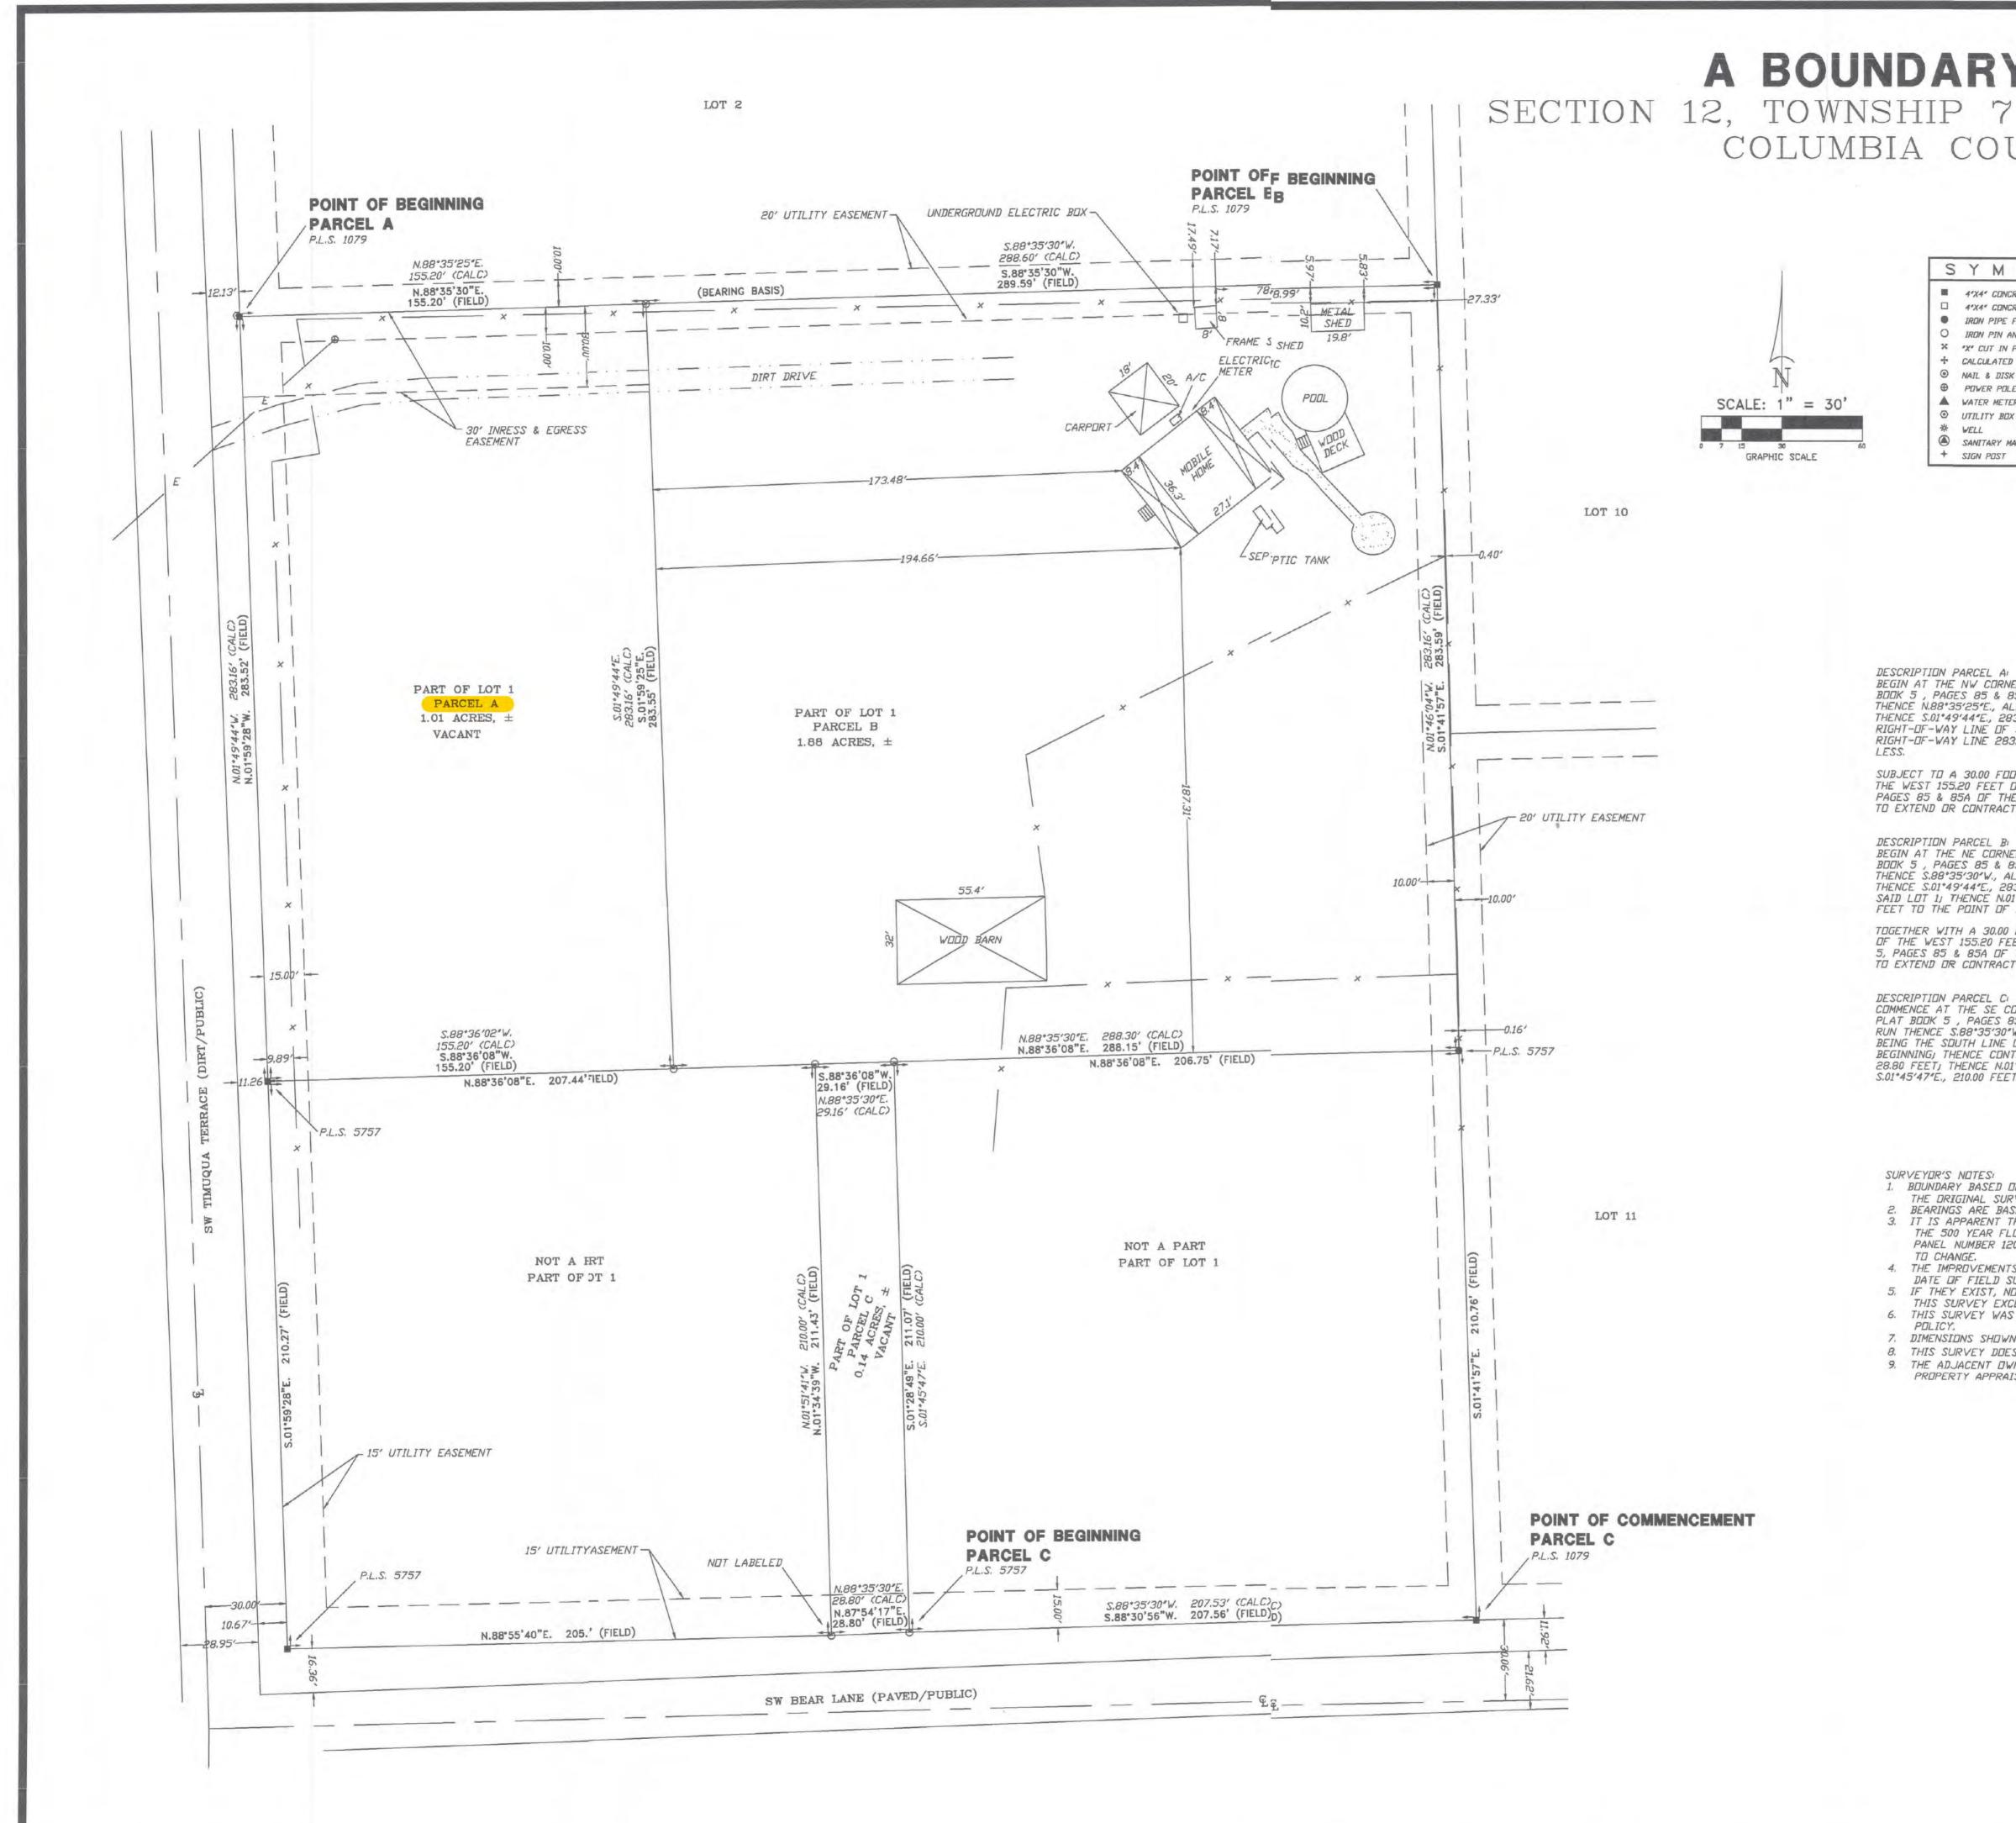

## A. PROJECT INFORMATION

- 1. Title Holder's Name: Mathew Rye/Kristin Rye
- 2. Address of Subject Property: 471 SW Timuqua Terrace Fort White, FL 32038
- 3. Parcel ID Number(s): 12-7S-16-04184-311
- 4. Future Land Use Map Designation: A
- 5. Zoning Designation: A-3
- 6. Acreage of Parent Parcel: 3.01
- 7. Acreage of Property to be Deeded to Immediate Family Member: 1.00
- 8. Existing Use of Property: Residential
- 9. Proposed use of Property: Residential
- 10. Name of Immediate Family Member for which Special Family Lot is to be Granted:\_\_\_\_\_\_ Mathew Rye

#### STATE OF FLORIDA COUNTY OF COLUMBIA

BEFORE ME the undersigned Notary Public personally appeared, Bryon Rye

Mathew Rye / Kristen he finmediate Family Member of the Owner, and which is intended for the Immediate Family Members primary residence use. The Immediate Family Member is related to the Owner as Son / Doughter in - law. Both individuals being first duly sworn according to law, depose and say:

- 1. Affiant acknowledges Immediate Family Member is defined as parent, grandparent, step-parent, adopted parent, sibling, child, step-child, adopted child or grandchild.
- 2. Both the Owner and the Immediate Family Member have personal knowledge of all matters set forth in this Affidavit.
- The Owner holds fee simple title to certain real property situated in Columbia County, and more particularly described by reference with the Columbia County Property Appraiser Parent Tract Tax Parcel No. <u>12-7S-16-04184-311</u>.
- 4. The Immediate Family Member holds fee simple title to certain real property divided from the Owners' parent parcel situated in Columbia County and more particularly described by reference to the Columbia County Property Appraiser Tax Parcel No.
- 5. No person or entity other than the Owner and Immediate Family Member to whom permit is being issued, including persons residing with the family member claims or is presently entitled to the right of possession or is in possession of the property,
  - 6. This Affidavit is made for the specific purpose of inducing Columbia County to recognize a family division for an Immediate Family Member being in compliance with the density requirements of the Columbia County's Comprehensive Plan and Land Development Regulations (LDR's).

FLOL#R000517929220 1, Qoisi Notary Public

APPROVED: COLUMBIA COUNTY, FLORIDA

By:

Name:

Title: \_\_\_\_\_

Parent Parcel – 3.01 Acres

12-7S-16 0200/02003.01Acres Lot 1 BLOCK B TIMUQUA S/D & EX 1.01 AC DESC ORB 1407-605 & EX 1.01 DESC ORB 1407-961. 650-603, 773-2102, 776-1, WD 895-862, 961-2277, 998-1775. 1215-671, QC 1279-675, 676, 677