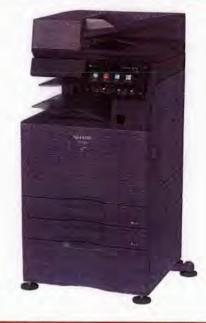

### Sharp BP-70C31 Color Document System

- 31 Pages Per Minute
- 2 x 550 Sheet Paper Trays
- 300 Sheet Single Pass Document Feeder
- Up to 280 Images Per Minute
   Scanning
- 256GB Sold State Drive
- 5GB Memory
- Retractable Keyboard

- Walk-Up Motion Sensor
- Cloud Service Integration
- Multi-Layered Security
- Wireless Connectivity
- Enhanced Touchscreen
- Advanced Scanning Capabilities
- Fax Option
- Stapling Internal Finisher

Adam Messer Phone: (386)755-2822 Email: Adam@moscopier.com