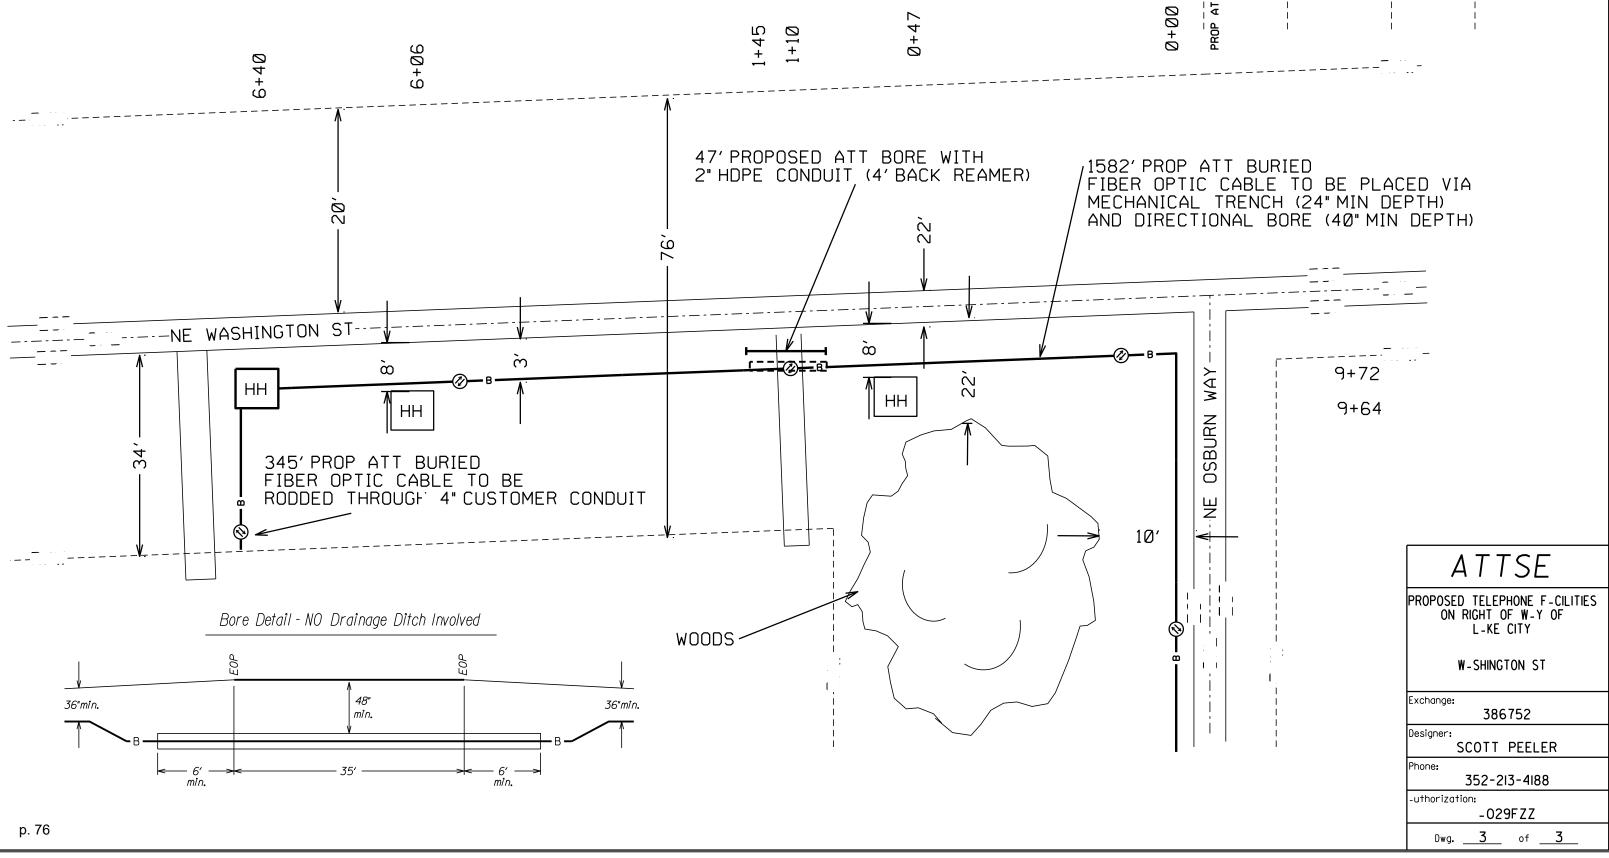

|  |  |
| Ī                         | <b></b> i | PIPE/CONDUIT     |  |  |
|                           |           | CABLE MARKER     |  |  |
|                           | — — B — — | BURIED SVC WIRE  |  |  |
| • - — 6J — - <sup>1</sup> | — eJ —    | JOINT-TRENCH SVC |  |  |
|                           | N/A       | BORE             |  |  |
|                           | N/A       | CUT PAVEMENT     |  |  |
|                           | N/A       | splicing pit     |  |  |
| 200°e(24")                | N/A       | TRENCH LENODEPTH |  |  |

ATTSE

PROPOSED TELEPHONE FACILITIES ON RIGHT OF WAY OF LAKE CITY

WASHINGTON ST

386752

Exchange:

Designer: SCOTT PEELER

Phone:

352-213-4188

Authorization:

A029FZZ

Dwg. <u>|</u> of <u>3</u>

REGARDING THESE FIELD CONDITIONS AND/OR CORRECTIONS











## COLUMBIA COUNTY BOARD OF COUNTY COMMISSIONERS AGENDA ITEM REQUEST FORM

The Board of County Commissioners meets the 1st and 3rd Thursday of each month in the Columbia County School Board Administrative Complex Auditorium, 372 West Duval Street, Lake City, Florida 32055. The first meeting of every month is at 9:30AM while the second meeting of every month takes place at 5:30PM. All agenda items are due in the Board's office one week prior to the meeting date.

| Today's Date:           | 5/12/2022     |      | Meeting Date: | 5/19/2022    |
|-------------------------|---------------|------|---------------|--------------|
|                         |               |      |               |              |
| Name:                   | Kevin Kirby   |      | Department:   | Public Works