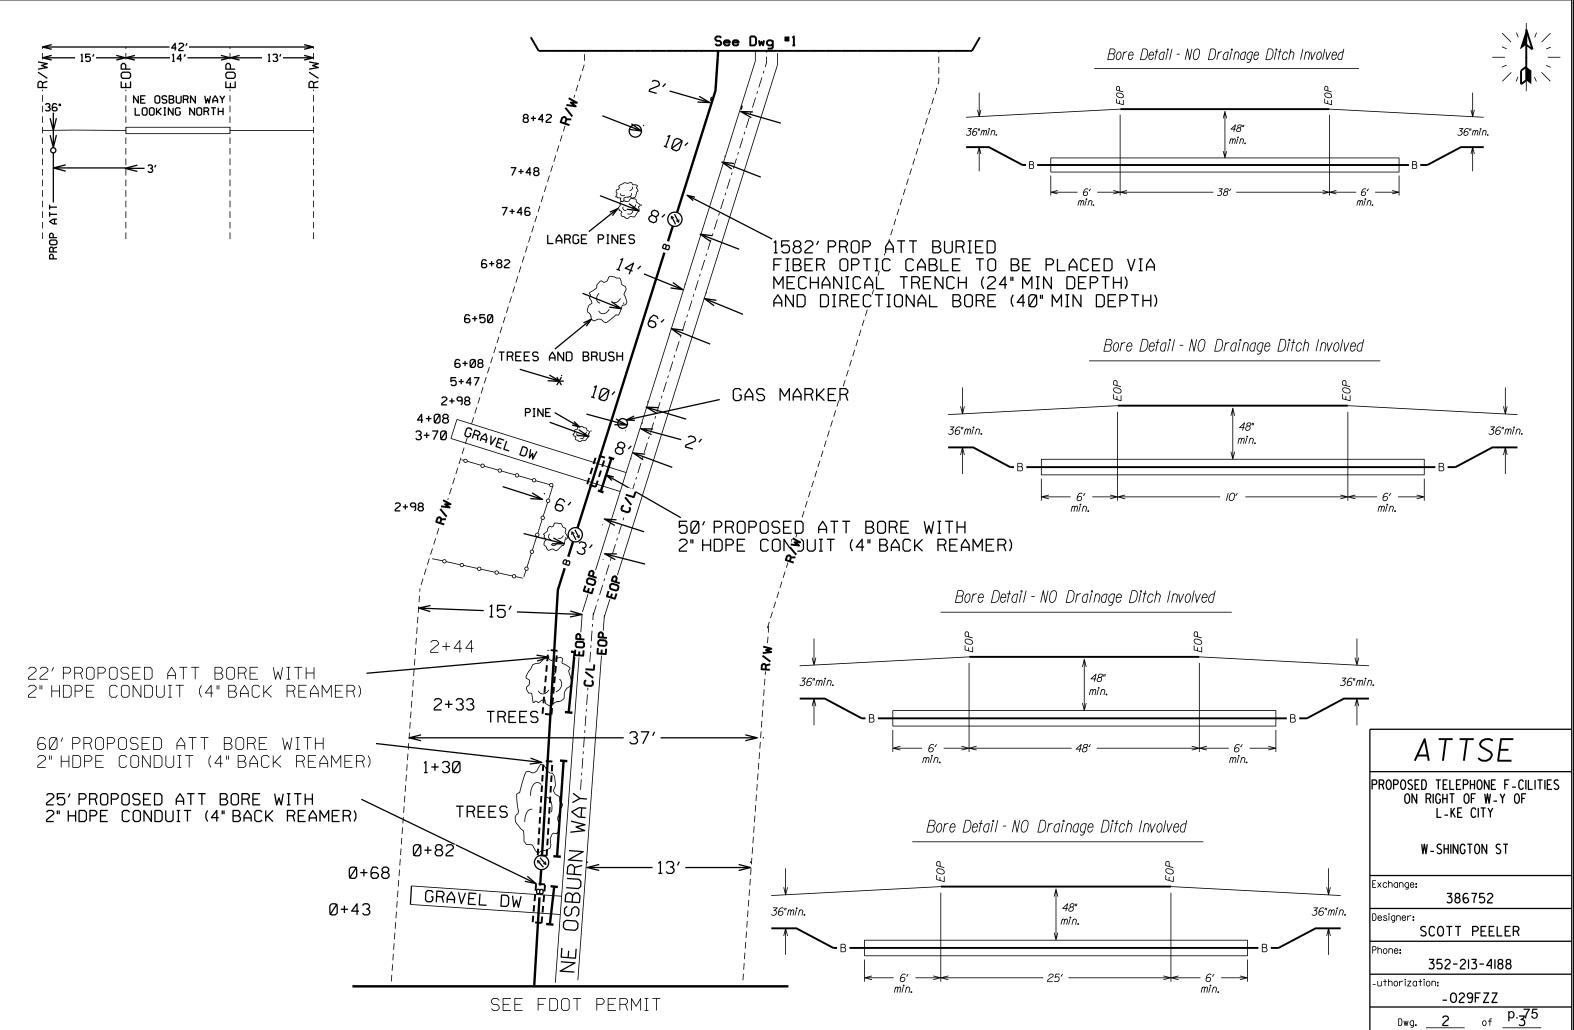

|  |  |
| Ī                         | <b></b> i | PIPE/CONDUIT     |  |  |
|                           |           | CABLE MARKER     |  |  |
|                           | — — B — — | BURIED SVC WIRE  |  |  |
| • - — 6J — - <sup>1</sup> | — eJ —    | JOINT-TRENCH SVC |  |  |
|                           | N/A       | BORE             |  |  |
|                           | N/A       | CUT PAVEMENT     |  |  |
|                           | N/A       | splicing pit     |  |  |
| 200°e(24")                | N/A       | TRENCH LENODEPTH |  |  |

ATTSE

PROPOSED TELEPHONE FACILITIES ON RIGHT OF WAY OF LAKE CITY

WASHINGTON ST

386752

Exchange:

Designer: SCOTT PEELER

Phone:

352-213-4188

Authorization:

A029FZZ

Dwg. <u>|</u> of <u>3</u>

REGARDING THESE FIELD CONDITIONS AND/OR CORRECTIONS











## COLUMBIA COUNTY BOARD OF COUNTY COMMISSIONERS AGENDA ITEM REQUEST FORM

The Board of County Commissioners meets the 1st and 3rd Thursday of each month in the Columbia County School Board Administrative Complex Auditorium, 372 West Duval Street, Lake City, Florida 32055. The first meeting of every month is at 9:30AM while the second meeting of every month takes place at 5:30PM. All agenda items are due in the Board's office one week prior to the meeting date.

| Today's Date:           | 5/12/2022     |      | Meeting Date: | 5/19/2022    |
|-------------------------|---------------|------|---------------|--------------|
|                         |               |      |               |              |
| Name:                   | Kevin Kirby   |      | Department:   | Public Wor