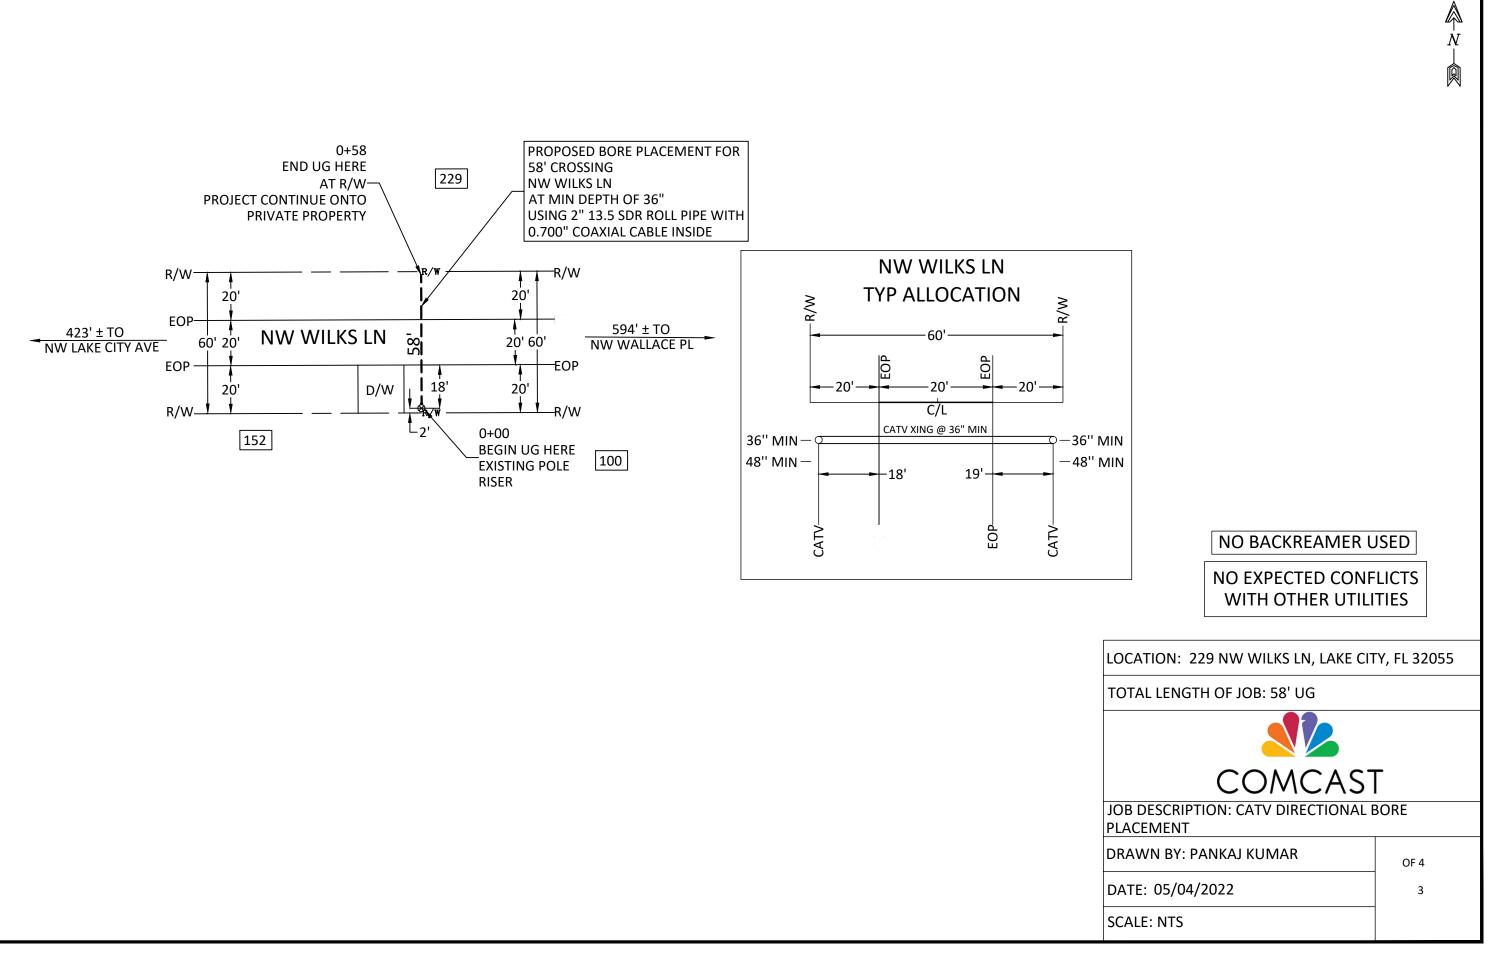

ANS, SUCH METHODS MAY INCLUDE BUT SHALL NOT BE LIMITED TO-"SOFT DIG"-EQUIPMENT AND GROUND PENETRATION RADAR (GPR). THE EXCAVATOR SHALL BE HELD LIABLE FOR DAMAGES CAUSED TO CITY'S/COUNTIES/STATE INFRASTRURE AND THE EXISTING FACILITIES OF THE OTHER UTILITY COMPANIES

#### NO REAMER USED

THE FOLLOWING STANDARD PLANS ARE IN ACCORDANCE WITH THE FLORIDA DEPARTMENT OF TRANSPORTATION 2021-2022 INDEX 102-603 AND APPLY TO: 229 NW WILKS LN, LAKE CITY, FL 32055

## COMCAST PERMIT REQUEST FOR LOCATION: 229 NW WILKS LN, LAKE CITY, FL 32055

## NO BACKREAMER USED

NO EXPECTED CONFLICTS WITH OTHER UTILITIES

## LOCATION: 229 NW WILKS LN, LAKE CITY, FL 32055

## TOTAL LENGTH OF JOB: 58' UG





JOB DESCRIPTION: CATV DIRECTIONAL BORE PLACEMENT

DRAWN BY: PANKAJ KUMAR

DATE: 05/04/2022

SCALE: NTS

OF 4 2









## COLUMBIA COUNTY BOARD OF COUNTY COMMISSIONERS AGENDA ITEM REQUEST FORM

The Board of County Commissioners meets the 1st and 3rd Thursday of each month in the Columbia County School Board Administrative Complex Auditorium, 372 West Duval Street, Lake City, Florida 32055. The first meeting of every month is at 9:30AM while the second meeting of every month takes place at 5:30PM. All agenda items are due in the Board's office one week prior to the meeting date.

| Today's Date:    | 5/11/2022     |     | Meeting Date: | 5/19/2022  |
|------------------|---------------|-----|---------------|------------|
| Name:            | Mike Null     | 0.  | _Department:  | Purchasing |
| Division Manager | 's Signature: | all |               |            |

## 1. Nature and purpose of agenda i