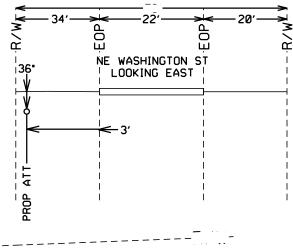

|  |
| Ī                         | <b></b> i | PIPE/CONDUIT     |  |  |
|                           |           | CABLE MARKER     |  |  |
|                           | — — B — — | BURIED SVC WIRE  |  |  |
| • - — 6J — - <sup>1</sup> | — eJ —    | JOINT-TRENCH SVC |  |  |
|                           | N/A       | BORE             |  |  |
|                           | N/A       | CUT PAVEMENT     |  |  |
|                           | N/A       | splicing pit     |  |  |
| 200°e(24")                | N/A       | TRENCH LENODEPTH |  |  |

ATTSE

PROPOSED TELEPHONE FACILITIES ON RIGHT OF WAY OF LAKE CITY

WASHINGTON ST

386752

Exchange:

Designer: SCOTT PEELER

Phone:

352-213-4188

Authorization:

A029FZZ

Dwg. <u>|</u> of <u>3</u>

REGARDING THESE FIELD CONDITIONS AND/OR CORRECTIONS











## COLUMBIA COUNTY BOARD OF COUNTY COMMISSIONERS AGENDA ITEM REQUEST FORM

The Board of County Commissioners meets the 1st and 3rd Thursday of each month in the Columbia County School Board Administrative Complex Auditorium, 372 West Duval Street, Lake City, Florida 32055. The first meeting of every month is at 9:30AM while the second meeting of every month takes place at 5:30PM. All agenda items are due in the Board's office one week prior to the meeting date.

| Today's Date:           | 5/12/2022     |      | Meeting Date: | 5/19/2022    |
|-------------------------|---------------|------|---------------|--------------|
|                         |               |      |               |              |
| Name:                   | Kevin Kirby   |      | Department:   | Public Works |