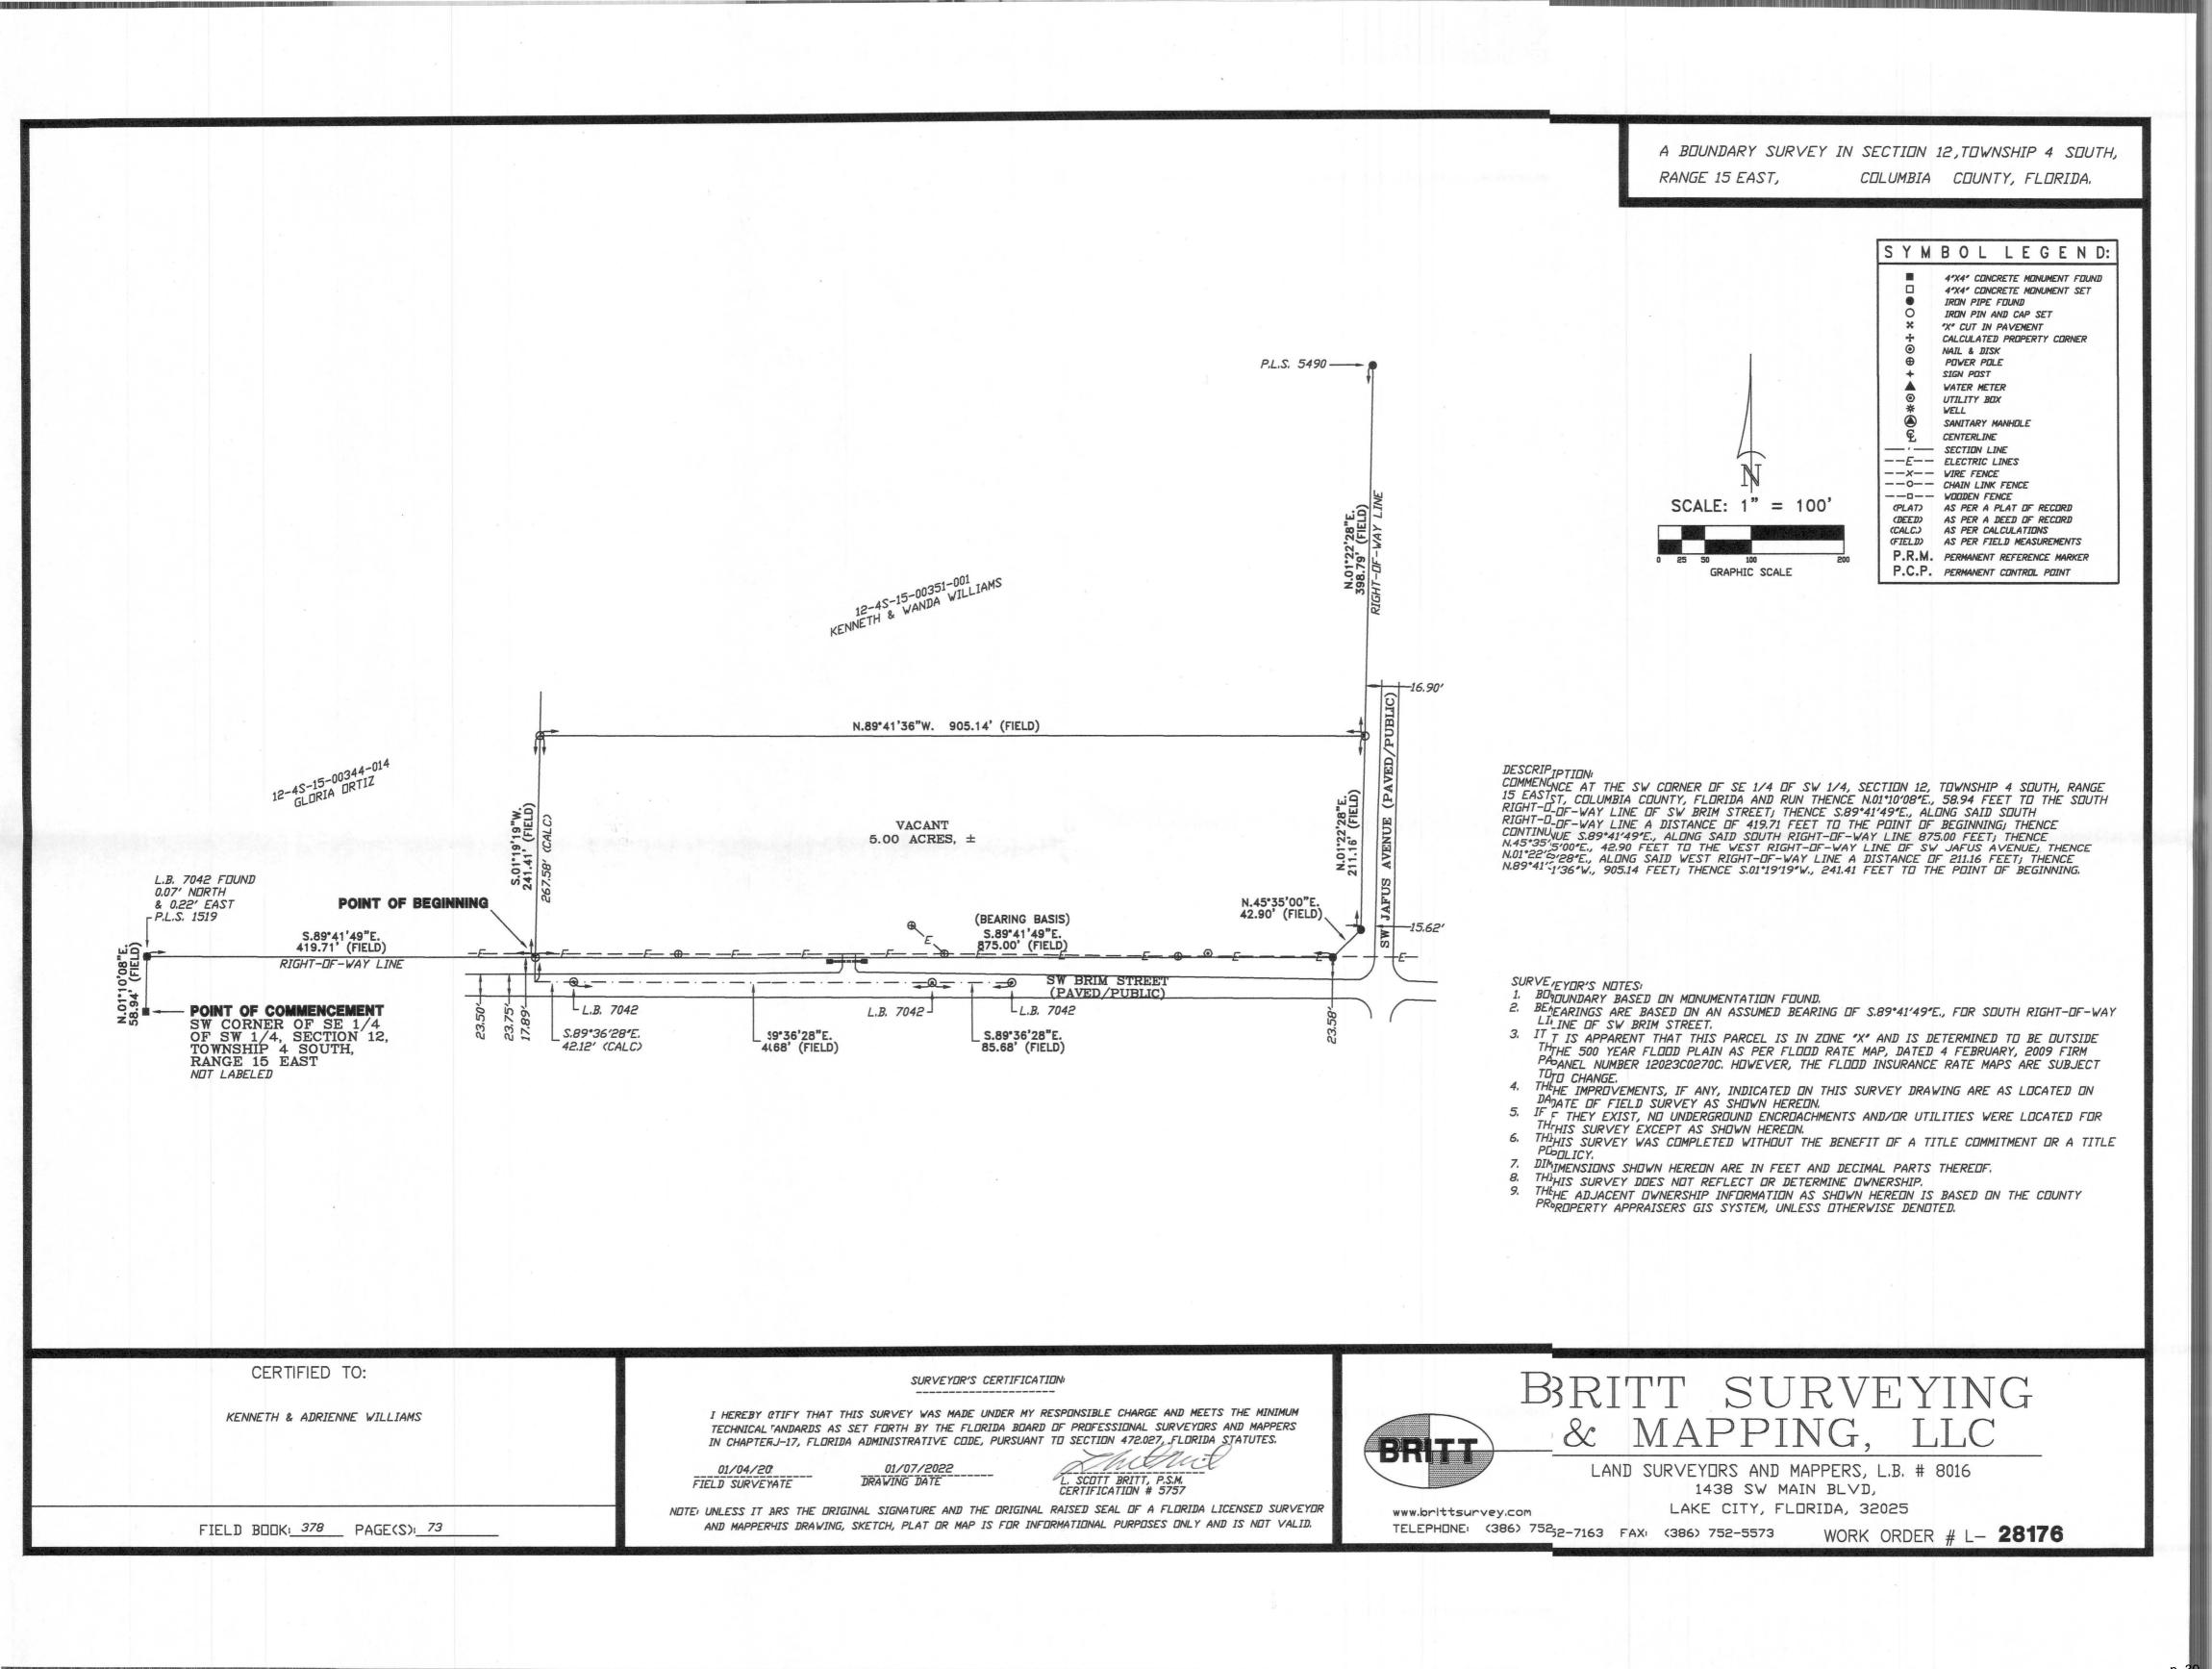

0<br>14.067<br>Dn-Ad Valor<br>rity<br>ANNUAL | Assessed I<br>Value<br>119,399<br>119,399<br>119,399<br>119,399<br>0<br>5 To<br>7em Assessm | Amount<br>100,500<br>25,500<br>25,500<br>50,500<br>0<br>tal Taxes<br>ments<br>Assessment | <b>Value</b><br>\$18,899<br>\$93,899<br>\$93,899<br>\$93,899<br>\$68,899<br>\$0 | Levied<br>\$147.70<br>\$70.23<br>\$342.07<br>\$140.85<br>\$24.91<br>\$0.00<br>\$725.76<br>Amount<br>\$198.06<br>\$280.76<br>\$478.82 |  |

| Date Paid  | Transaction | Receipt      | Item | <b>Amount Paid</b> |
|------------|-------------|--------------|------|--------------------|
| 11/12/2021 | PAYMENT     | 1600511.0001 | 2021 | \$1,156.40         |

Prior Years Payment History

| Prior Year Taxes Due |
|----------------------|
| NO DELINQUENT TAXES  |
|                      |



р. З



# COLUMBIA COUNTY BOARD OF COUNTY COMMISSIONERS AGENDA ITEM REQUEST FORM

The Board of County Commissioners meets the 1st and 3rd Thursday of each month in the Columbia County School Board Administrative Complex Auditorium, 372 West Duval Street, Lake City, Florida 32055. The first meeting of every month is at 9:30AM while the second meeting of every month takes place at 5:30PM. All agenda items are due in the Board's office one week prior to the meeting date.

| Today's Date:    | 4/28/2022           |     | _Meeting Date: | 5/5/2022            |
|------------------|---------------------|-----|----------------|---------------------|
| Name:            | Jennifer L. Daniels |     | _Department:   | Jennifer L. Daniels |
| Division Manager | 's Signature:       | all |