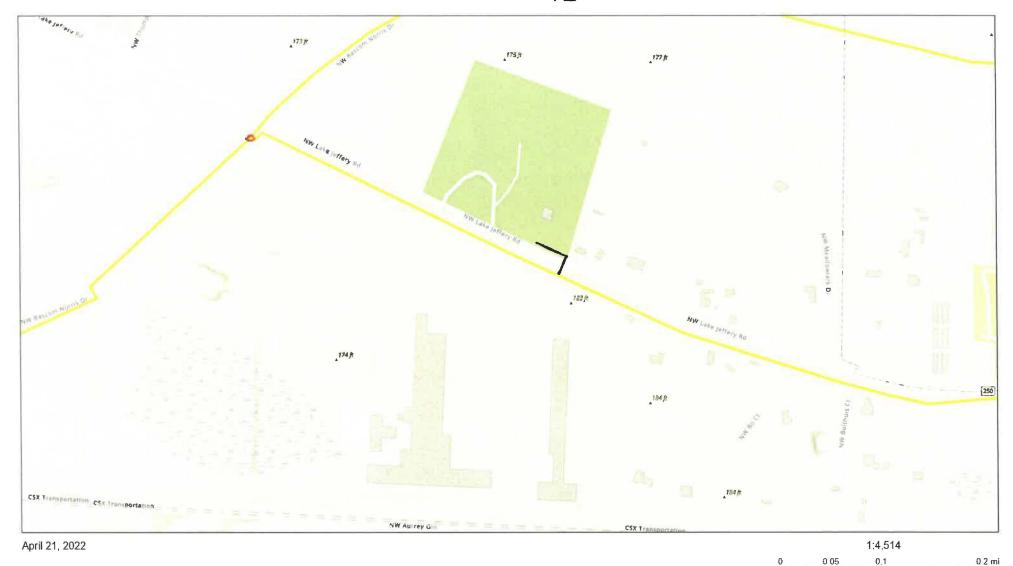

|  |  |  |
| Title:                                                               | Director of Natural Gas |  |  |  |
| Date:                                                                | 4/22/2022               |  |  |  |
|                                                                      |                         |  |  |  |
| Approval by Board of County Commissioners, Columbia County, Florida: |                         |  |  |  |
| YES ()                                                               | NO ( )                  |  |  |  |
| Date Approved:                                                       |                         |  |  |  |
| Chairman's Signature:                                                |                         |  |  |  |

# Gas Hosted Map\_WFL1



Sources: Esri Airbus DS, USGS, NGA, NASA, CGIAR, N Robinson, NCEAS, NLS, OS, NMA. Geodatastyrelsen, Rijkswaterstaat, GSA. Geoland, FEMA, Intermao and the GIS user community, Esri, Community Maps Contributors: FDER © OpenStreetMap, Microsoft, Esri, HERE, Garmin, SafeGraph, GeoTechnologies, Inc. METL/NASA,

0.15

0.07

0

03 km

Jason Dumas Esri Community Maps Contributors, FDEP, © OpenStreetMap, Microsoft, Esri, HERE, Garmin, SafeGraph, GeoTechnologies, Inc, METIMASA, USGS, EPA, NPS, US Census Bureau, USDA



# COLUMBIA COUNTY BOARD OF COUNTY COMMISSIONERS AGENDA ITEM REQUEST FORM

The Board of County Commissioners meets the 1st and 3rd Thursday of each month in the Columbia County School Board Administrative Complex Auditorium, 372 West Duval Street, Lake City, Florida 32055. The first m