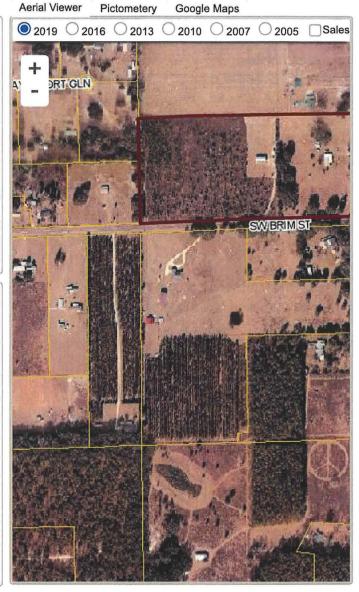

| Class            |                | \$0                                                  |
| Appraised        |                | \$123,324 | Appraised        |                | \$123,324                                            |
| SOH Cap [?]      |                | \$3,925   | SOH Cap [?]      |                | \$472                                                |
| Assessed         |                | \$119,399 | Assessed         |                | \$122,852                                            |
| Exempt           | HX HB<br>DX SX | \$100,500 | Exempt           | HX HB<br>DX SX | \$100,500                                            |
| Total<br>Taxable |                |           | Total<br>Taxable |                | ty:\$22,352<br>city:\$0<br>other:\$0<br>pol:\$97,352 |



### Sales History

| Sale Date | Sale Price | Book/Page | Deed | V/I | Qualification (Codes) | RCode |
|-----------|------------|-----------|------|-----|-----------------------|-------|
| 10/3/1989 | \$90,000   | 0698/0727 | WD   | 1   | U                     | 06    |

#### Building Characteristics

| otion*    | Year Blt | Base SF | Actual SF | Bldg Value                                                                                                              |
|-----------|----------|---------|-----------|-------------------------------------------------------------------------------------------------------------------------|
| ME (0800) | 1996     | 1620    | 1620      | \$24,058