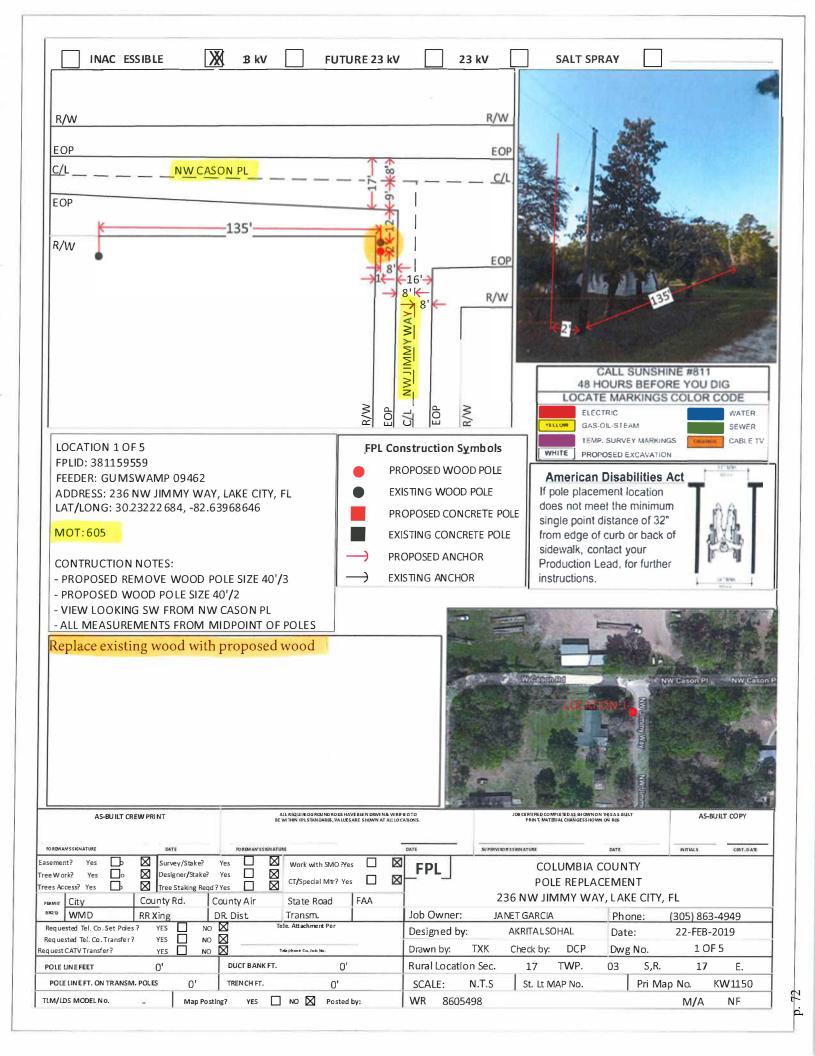

### 2019 – 2020 Budget Workshop Issues

The Board has requested CM Scott reduce the Millage rate this fiscal year and again the next fiscal year.

Discussion ensued.

CM Scott will present information to the board for review at the May 16<sup>th</sup> and June 20<sup>th</sup> meetings for the 2019-2020 budget.