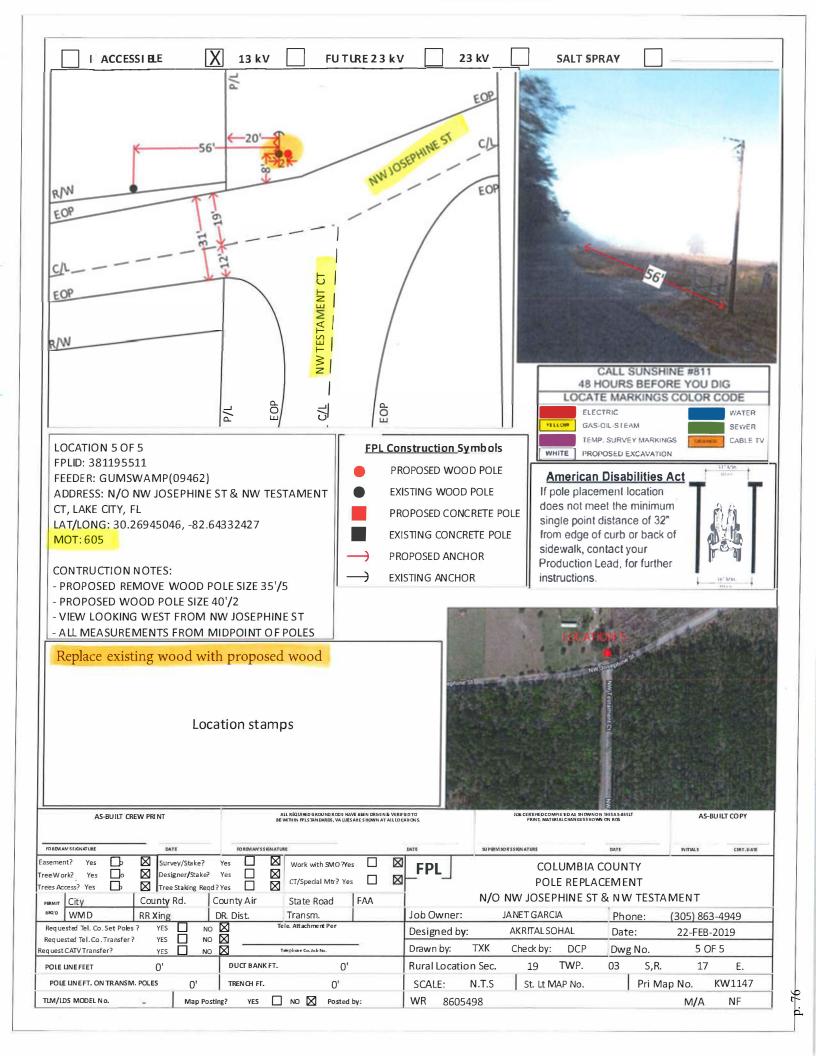

### 2019 – 2020 Budget Workshop Issues

The Board has requested CM Scott reduce the Millage rate this fiscal year and again the next fiscal year.

Discussion ensued.

CM Scott will present information to the board for review at the May 16<sup>th</sup> and June 20<sup>th</sup> meetings for the 2019-2020 budget.