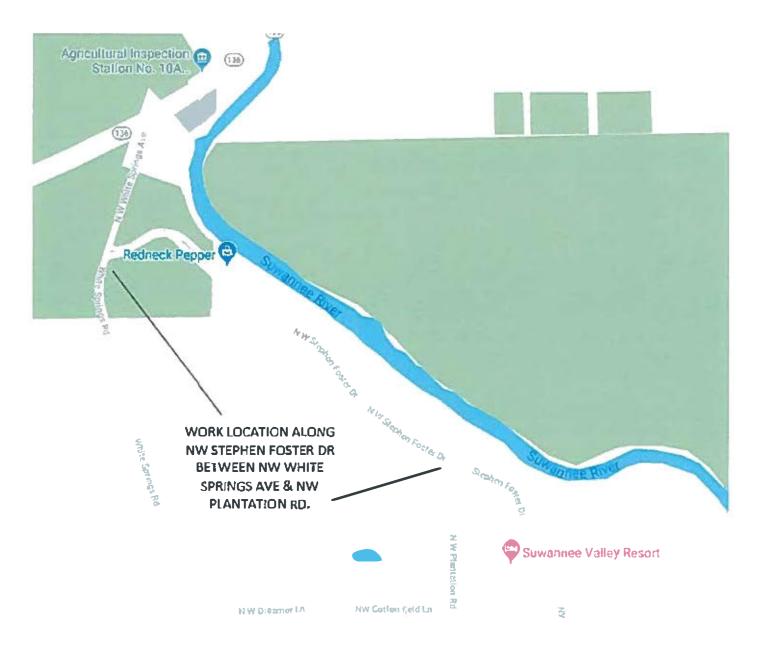

### 911 Backup Location

The 911 Committee recommended the backup site be at either the City of Lake City or the new jail.

Discussion ensued.

911 Director Brazil and Sheriff Hunter addressed the Board.

Fire Chief Crawford offered comment.