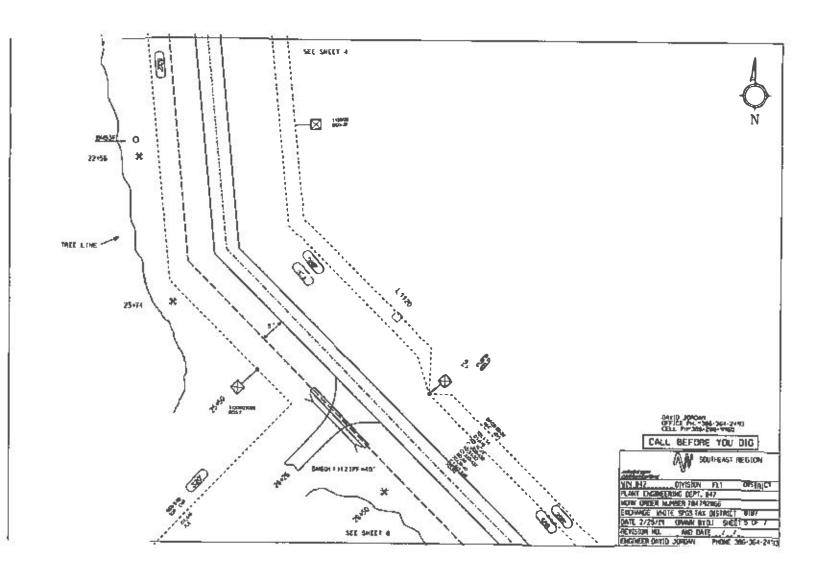

### 911 Backup Location

The 911 Committee recommended the backup site be at either the City of Lake City or the new jail.

Discussion ensued.

911 Director Brazil and Sheriff Hunter addressed the Board.

Fire Chief Crawford offered comment.