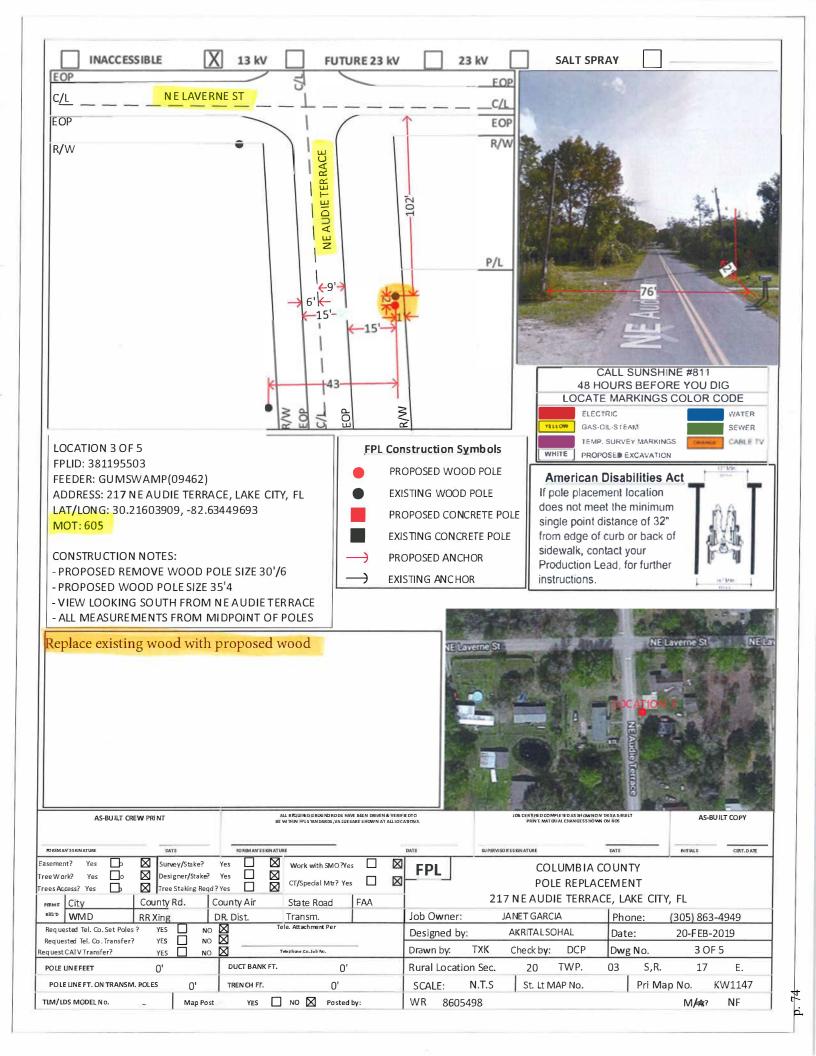

### 2019 – 2020 Budget Workshop Issues

The Board has requested CM Scott reduce the Millage rate this fiscal year and again the next fiscal year.

Discussion ensued.

CM Scott will present information to the board for review at the May 16<sup>th</sup> and June 20<sup>th</sup> meetings for the 2019-2020 budget.