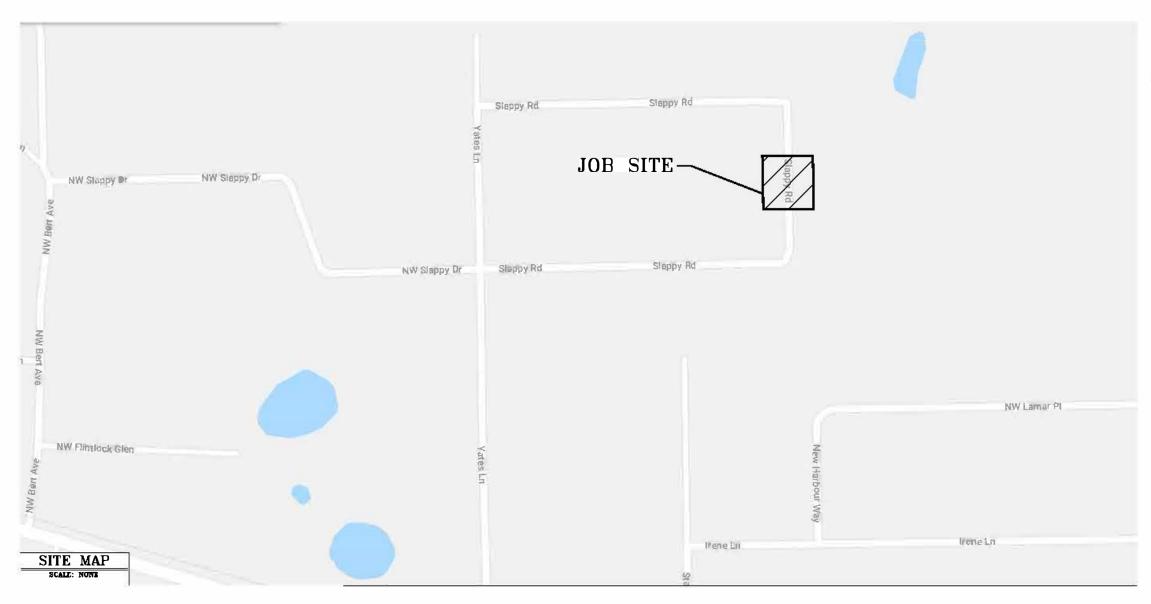

### 2019 – 2020 Budget Workshop Issues

The Board has requested CM Scott reduce the Millage rate this fiscal year and again the next fiscal year.

Discussion ensued.

CM Scott will present information to the board for review at the May 16<sup>th</sup> and June 20<sup>th</sup> meetings for the 2019-2020 budget.

### **Special Meeting Discussion Items:**

### 911 Backup Location

The 911 Committee recommended the backup site be at either the City of Lake City or the new jail.

Discussion ensued.

911 Director Brazil and Sheriff Hunter addressed the Board.

Fire Chief Crawford offered comment.