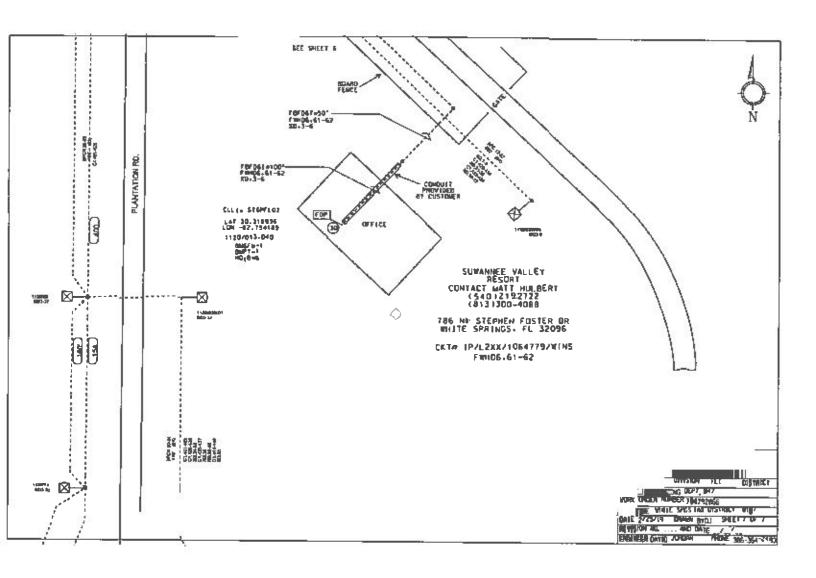

### 911 Backup Location

The 911 Committee recommended the backup site be at either the City of Lake City or the new jail.

Discussion ensued.

911 Director Brazil and Sheriff Hunter addressed the Board.

Fire Chief Crawford offered comment.