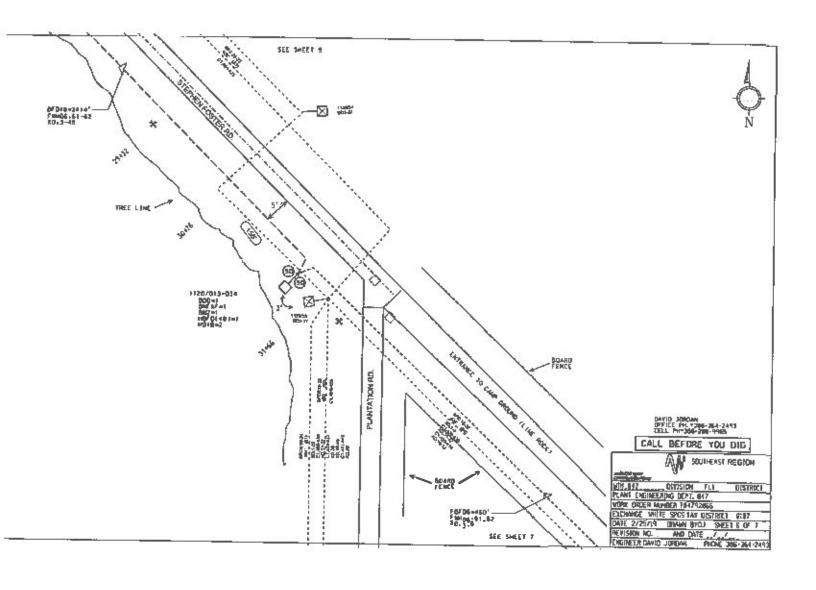

### 911 Backup Location

The 911 Committee recommended the backup site be at either the City of Lake City or the new jail.

Discussion ensued.

911 Director Brazil and Sheriff Hunter addressed the Board.

Fire Chief Crawford offered comment.