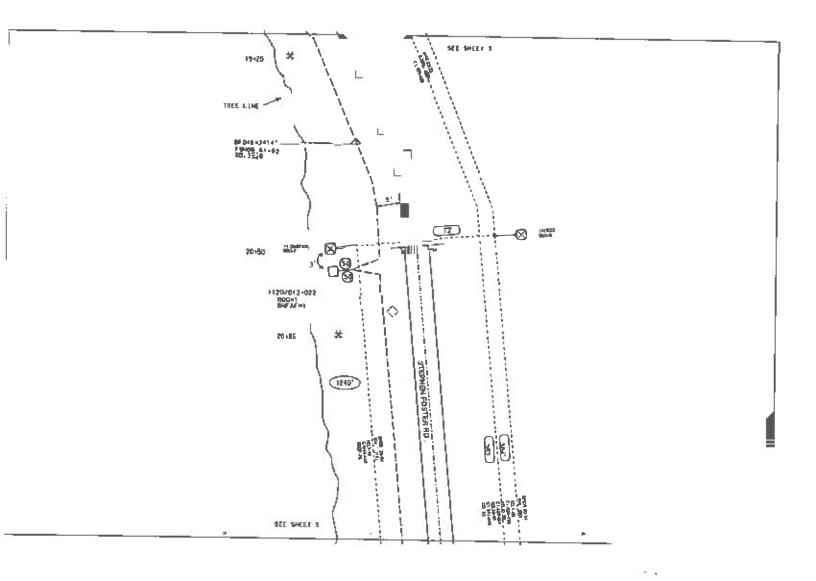

### 911 Backup Location

The 911 Committee recommended the backup site be at either the City of Lake City or the new jail.

Discussion ensued.

911 Director Brazil and Sheriff Hunter addressed the Board.

Fire Chief Crawford offered comment.