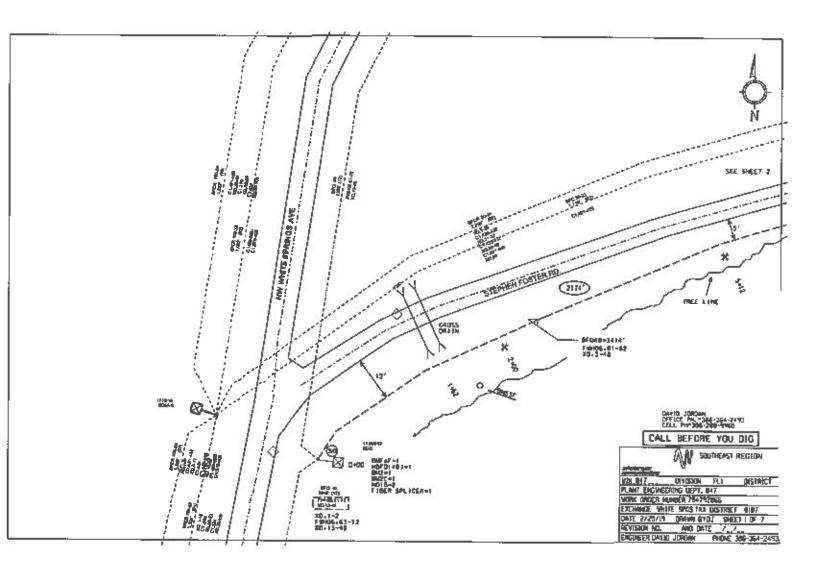

### 911 Backup Location

The 911 Committee recommended the backup site be at either the City of Lake City or the new jail.

Discussion ensued.

911 Director Brazil and Sheriff Hunter addressed the Board.

Fire Chief Crawford offered comment.