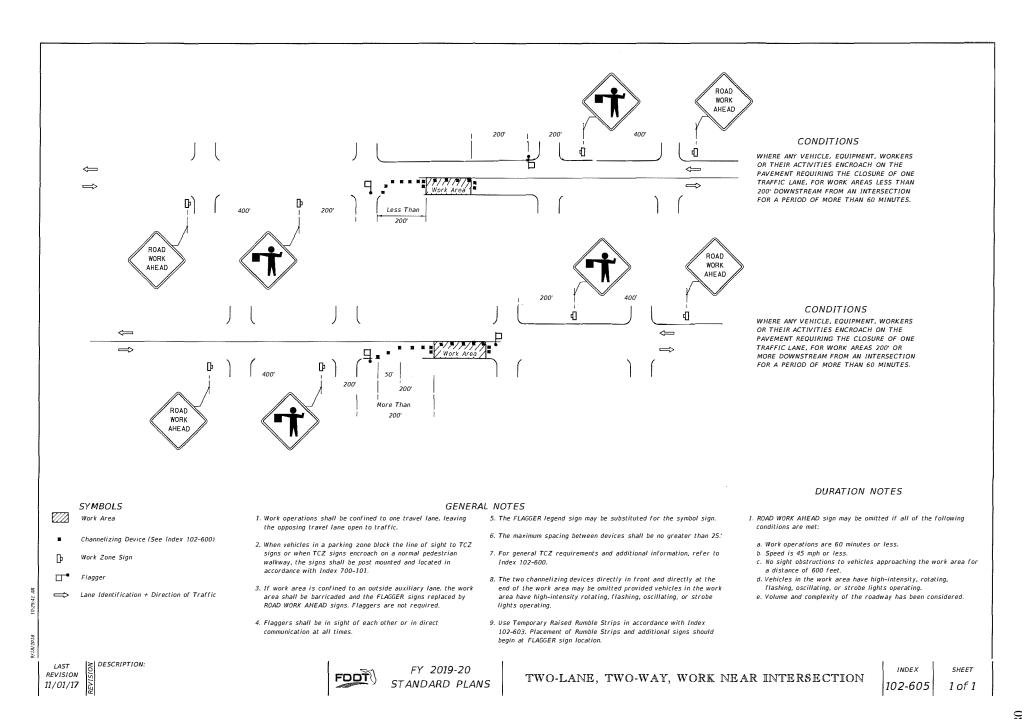

### 2019 – 2020 Budget Workshop Issues

The Board has requested CM Scott reduce the Millage rate this fiscal year and again the next fiscal year.

Discussion ensued.

CM Scott will present information to the board for review at the May 16<sup>th</sup> and June 20<sup>th</sup> meetings for the 2019-2020 budget.

### **Special Meeting Discussion Items:**

### 911 Backup Location

The 911 Committee recommended the backup site be at either the City of Lake City or the new jail.

Discussion ensued.

911 Director Brazil and Sheriff Hunter addressed the Board.

Fire Chief Crawford offered comment.