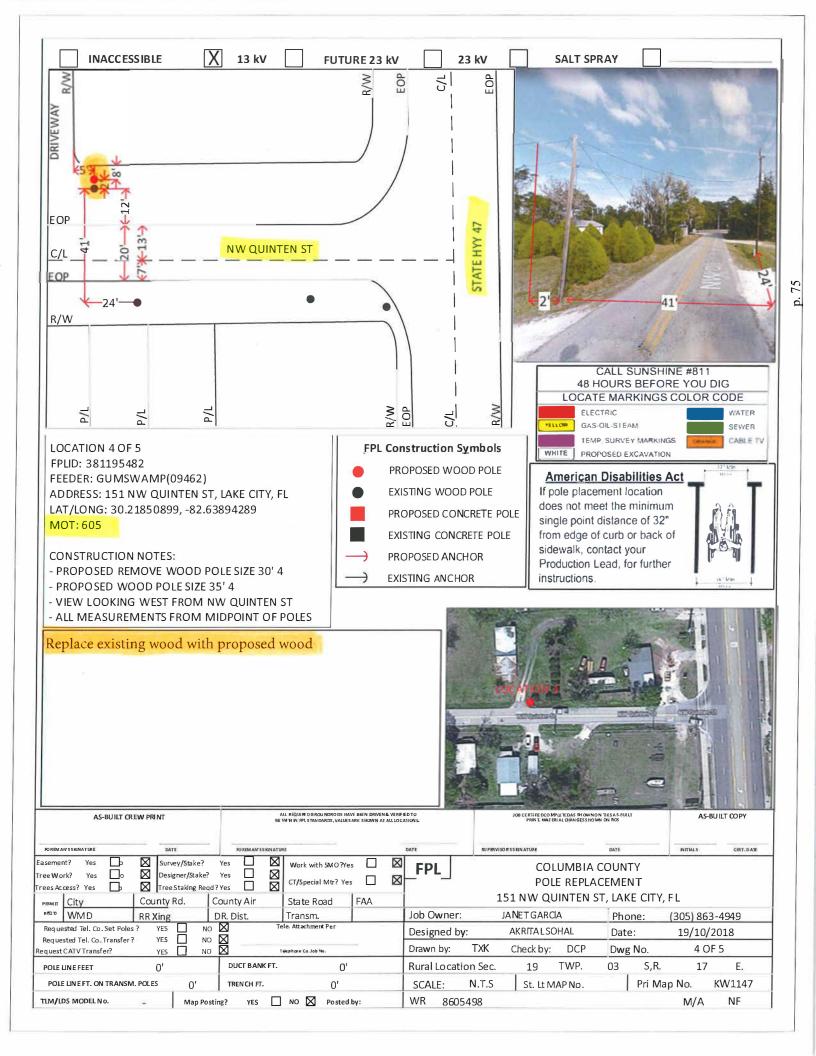

### 2019 – 2020 Budget Workshop Issues

The Board has requested CM Scott reduce the Millage rate this fiscal year and again the next fiscal year.

Discussion ensued.

CM Scott will present information to the board for review at the May 16<sup>th</sup> and June 20<sup>th</sup> meetings for the 2019-2020 budget.