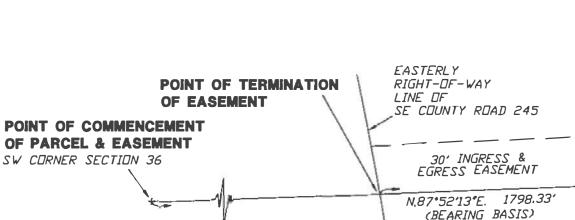

DATED 4 FEBRUARY, 2009 FIRM PANEL NO. 12023C0405C, HOWEVER, THE FLOOD INSURANCE RATE MAPS ARE SUBJECT 10 CHANGE.

THE IMPROVEMENTS, IF ANY, INDICATED ON THIS SURVEY DRAWING ARE AS LOCATED ON DATE OF FIELD SURVEY AS SHOWN HEREON.

IF THEY EXIST, NO UNDERGROUND ENCROACHMENTS AND/OR UTILITIES WERE LOCATED FOR THIS SURVEY EXCEPT AS SHOWN HEREON.

THIS SURVEY WAS COMPLETED WITHOUT THE BENEFIT OF A TITLE COMMITMENT OR A TITLE POLICY.

DIMENSIONS SHOWN HEREON ARE IN FEET AND DECIMAL PARTS THEREOF.

THIS SURVEY DOES NOT REFLECT OR DETERMINE OWNERSHIP.

THE ADJACENT OWNERSHIP INFORMATION AS SHOWN HEREON IS BASED ON THE COUNTY PROPERTY APPRAISERS GIS SYSTEM, UNLESS DIHERWISE DENOTED.

10. ACCESS WILL BE THROUGH ADJACENT OWNERSHIP.

CERTIFIED TO

CATHERINE & GREG TODD

FIELD BOOK: SEE PAGE(S): FILE



SURVEYOR'S CERTIFICATION

326,41'

I HEREBY CERTIFY THAT THIS SURVEY WAS HADE LADDER MY RESPONSIBLE CHARGE AND MEETS THE NUMBER TECHNICAL STANDARDS AS SET FURTH BY THE FLORIDA BOARD OF PROFESSIONAL SURVEYORS AND MAPPERS IN CHAPTER SJ-17, FLORIDA ADMINISTRATIVE CODE, PURSUANT TO SECTION 472027, FLORIDA STATUTES.

2/26/19 FIELD SURVEY DATE

03/08/19 DRAVING DATE

CERTIFICATION # 5757

NOTE UNLESS IT BEARS THE ORIGINAL SIGNATURE AND THE ORIGINAL RAISED SEAL OF A FLORIDA LICENSED SURVEYOR AND MAPPER THIS DRAWING, SKETCH, PLAT OR MAP IS FOR INSTRMATIONAL PURPOSES ONLY AND IS NOT VALID.

NORMA DICKS TRUSTEE

# BRITT SURVEYING MAPPING, LLC

BOUNDARY SURVEY IN SECTION 36 , TOWNSHIP 4 SOUTH,

COLUMBIA

COUNTY, FLORIDA.

SYMBOL LEGEND:

TRON PIN AND CAP SET

"X" CUT IN PAVENENT

ERON PEPE FOUND

N