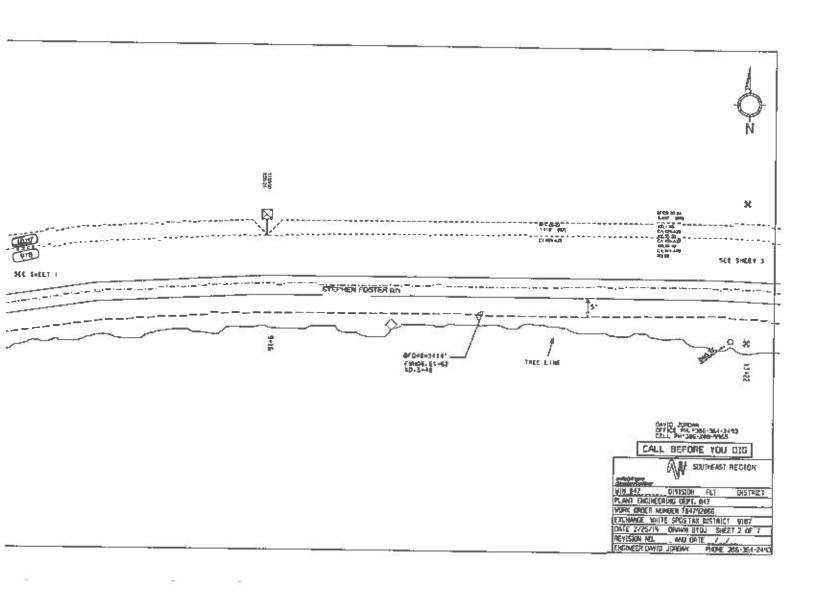

### 911 Backup Location

The 911 Committee recommended the backup site be at either the City of Lake City or the new jail.

Discussion ensued.

911 Director Brazil and Sheriff Hunter addressed the Board.

Fire Chief Crawford offered comment.