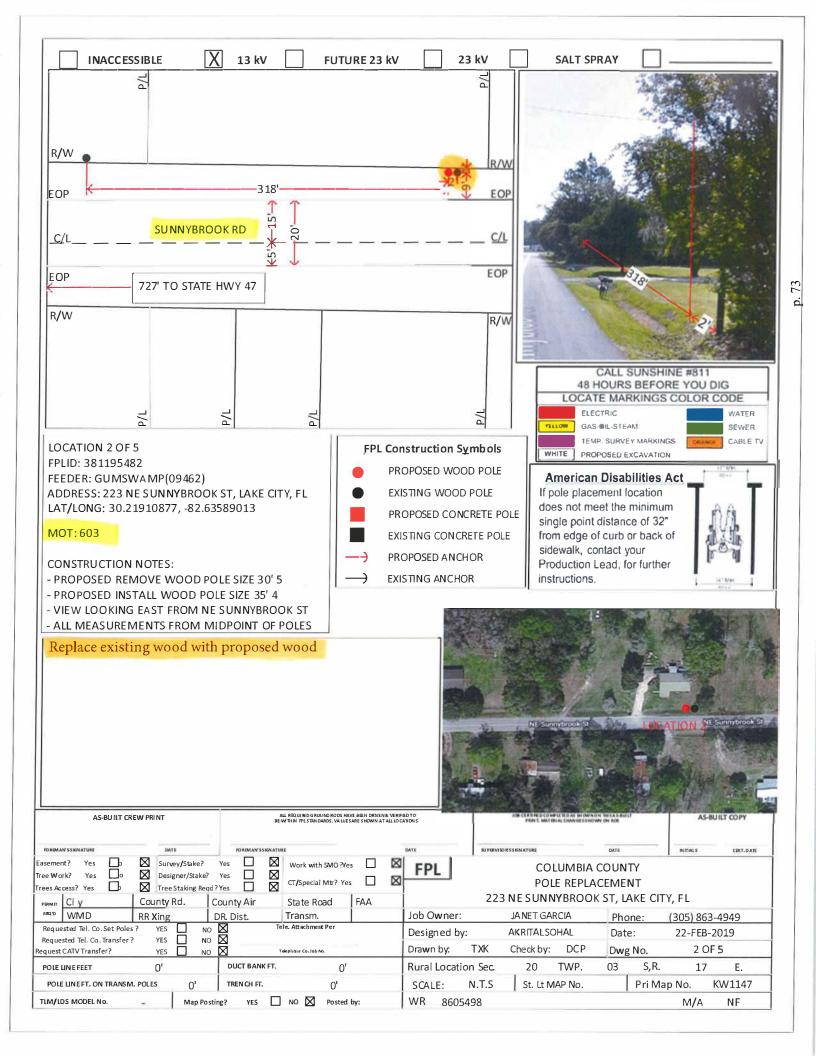

### 2019 – 2020 Budget Workshop Issues

The Board has requested CM Scott reduce the Millage rate this fiscal year and again the next fiscal year.

Discussion ensued.

CM Scott will present information to the board for review at the May 16<sup>th</sup> and June 20<sup>th</sup> meetings for the 2019-2020 budget.