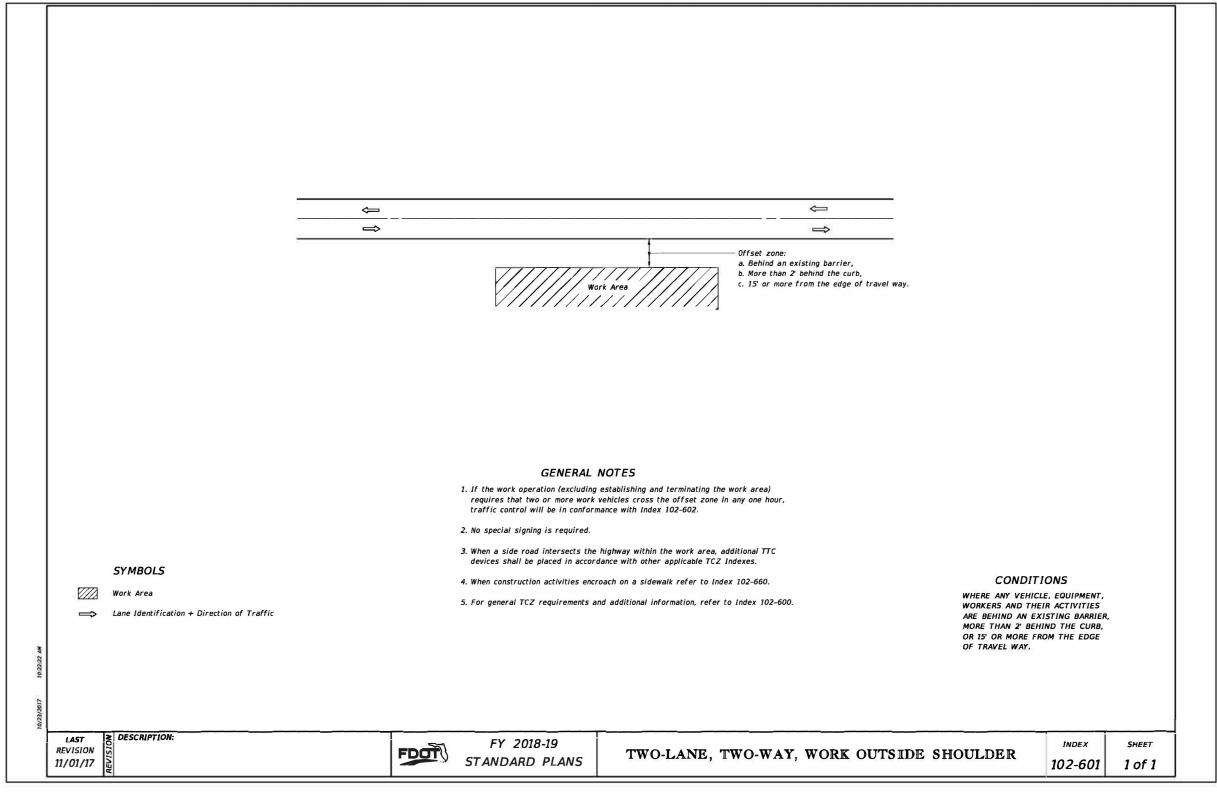

### 2019 – 2020 Budget Workshop Issues

The Board has requested CM Scott reduce the Millage rate this fiscal year and again the next fiscal year.

Discussion ensued.

CM Scott will present information to the board for review at the May 16<sup>th</sup> and June 20<sup>th</sup> meetings for the 2019-2020 budget.

### **Special Meeting Discussion Items:**

### 911 Backup Location

The 911 Committee recommended the backup site be at either the City of Lake City or the new jail.

Discussion ensued.

911 Director Brazil and Sheriff Hunter addressed the Board.

Fire Chief Crawford offered comment.