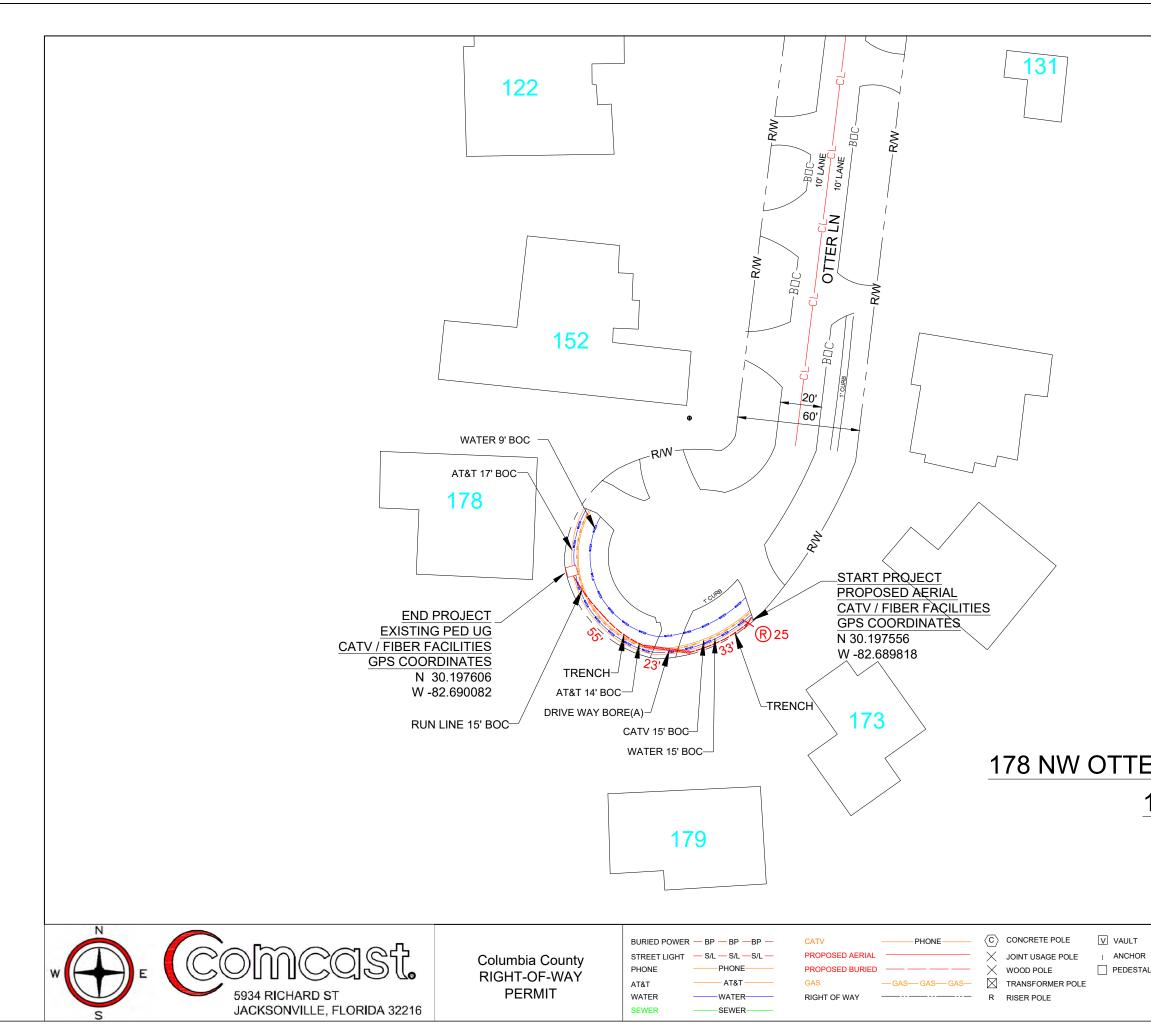

|
|      |                      |            |                  |              |                 |
|      |                      |            |                  |              |                 |
| POLE |                      | OPOSED     |                  | <br>ΔΤ\/ / Ε | IBER            |
|      |                      |            |                  |              | , FLORIDA       |
|      |                      |            |                  |              |                 |
|      | CONSTRU<br>SHEET NO: | 2 OF 6     | CITY:<br>COUNTY: |              | E CITY<br>UMBIA |
|      | SCALE:               | TO SCALE   | STATE:           | FL           | ORIDA           |
|      | DATE:                | 01/28/2017 | DRAWN BY         | N            | 1-E-C           |

92 ġ.





### 178 NW OTTER LN, LAKE CITY, FL 1 OF 1

#### PROPOSED AERIAL & UG CATV / FIBER FACILITIES IN COLUMBIA COUNTY, FLORIDA

| STAL | PLAN VIEW - 01      | CITY: LAKE CITY         |
|------|---------------------|-------------------------|
|      | SHEET NO: 4 of 9    | COUNTY: COLUMBIA        |
|      | SCALE: NOT TO SCALE | STATE: FLORIDA          |
|      | DATE: 11-26-2018    | DRAWN: FIBER CORE GROUP |
|      | DATE: 11-26-2018    | DRAWN: FIBER CORE GROUP |







| TABLE II |                       |               |               |       |  |
|----------|-----------------------|---------------|---------------|-------|--|
| TAF      | TAPER LENGTH - SHOULD |               |               |       |  |
| SPEED    | NOTES                 |               |               |       |  |
| (MP