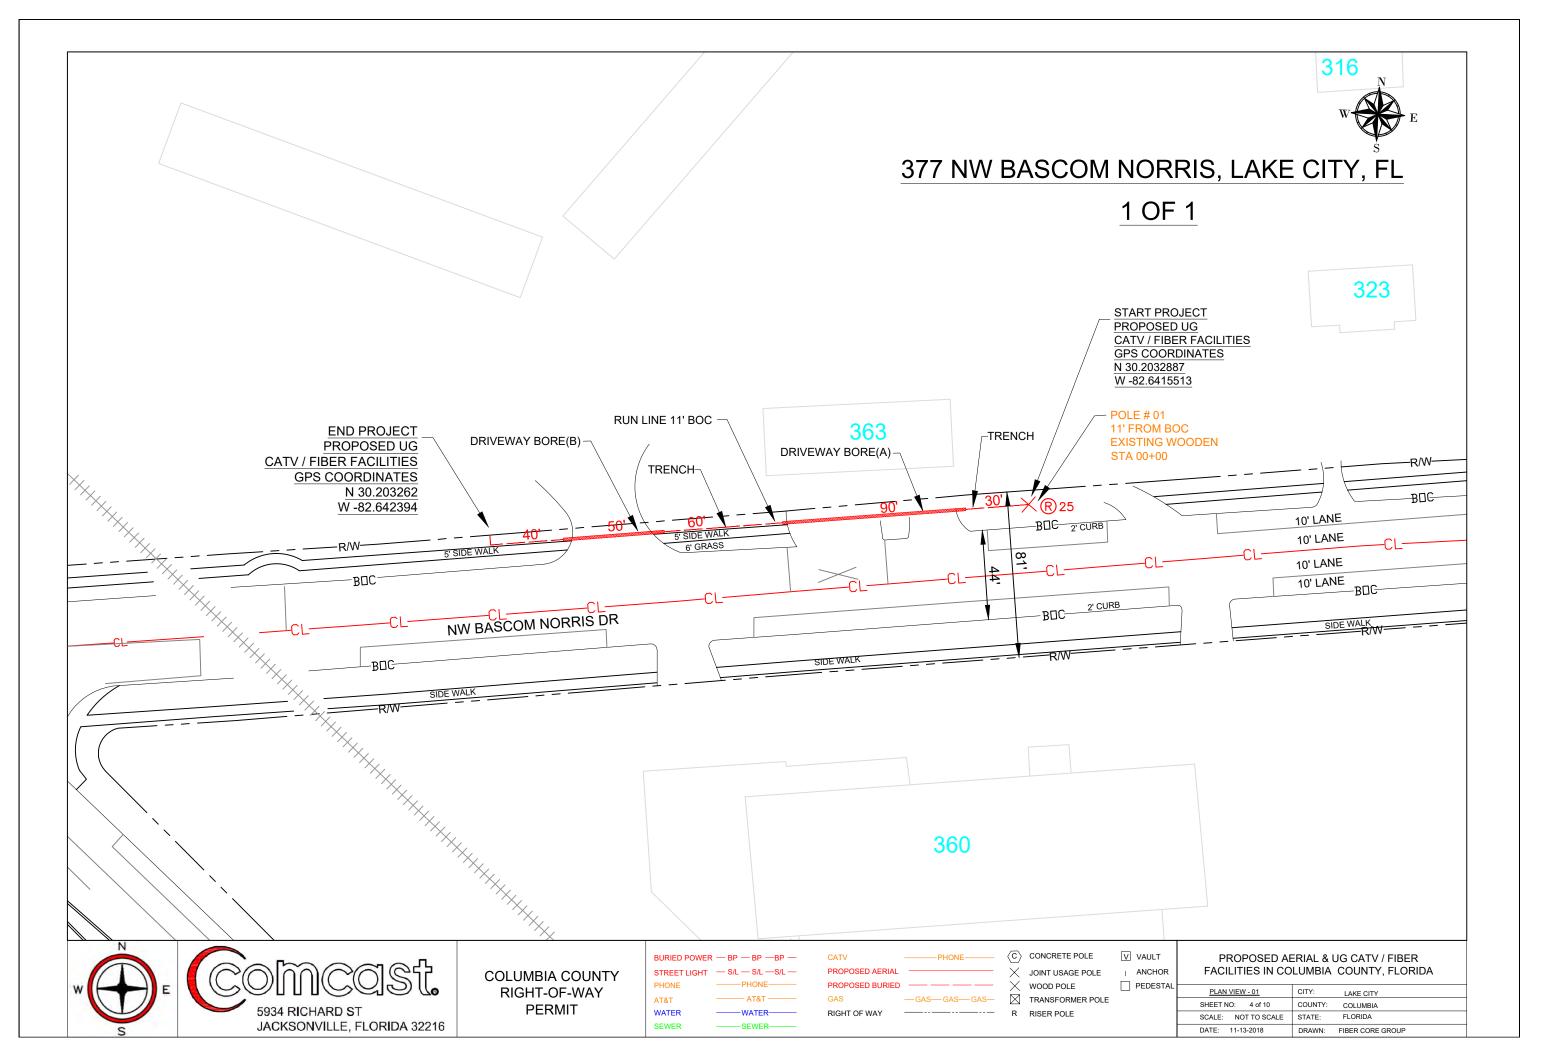

CONCRETE POLE V VAUL I ANCH JOINT USAGE POLE WOOD POLE PEDES

TRANSFORMER POLE RISER POLE

ALL UTILITIES LOCATED BY VISUAL INSPECTION, TO BE VERIFIED BY LOCATES

EOT REPRESENTS EDGE OF TRAVEL NOT TRUE EDGE OF PAVEMENT

**E/P REPRESENTS THE TRUE** EDGE OF PAVEMENT

FOD REPRESENTS THE EDGE OF DIRT

HAND DIG TRENCHES 36" DEEP ACROSS DIRT ROAD



| .T<br>IOR |                     |         | G CATV / FIBER<br>COUNTY, FLORIDA |
|-----------|---------------------|---------|-----------------------------------|
| STAL      | CONSTRUCTION NOTES  | CITY:   | LAKE CITY                         |
|           | SHEET NO: 2 of 10   | COUNTY: | COLUMBIA                          |
|           | SCALE: NOT TO SCALE | STATE:  | FLORIDA                           |

DRAWN: FIBER CORE GROUP

DATE: 11-13-2018









| FACILITIES IN COLUMBIA COUNTY, FLORIDA |                                                               |  |  |
|----------------------------------------|---------------------------------------------------------------|--|--|
| DRIVEWAY BORE - B                      | CITY: LAKE CITY                                               |  |  |
| SHEET NO: 7 of 10                      | COUNTY: COLUMBIA                                              |  |  |
| SCALE: NOT TO SCALE                    | STATE: FLORIDA                                                |  |  |
| DATE: 11-13-2018                       | DRAWN: FIBER CORE GROUP                                       |  |  |
|                                        | DRIVEWAY BORE - B<br>SHEET NO: 7 of 10<br>SCALE: NOT TO SCALE |  |  |