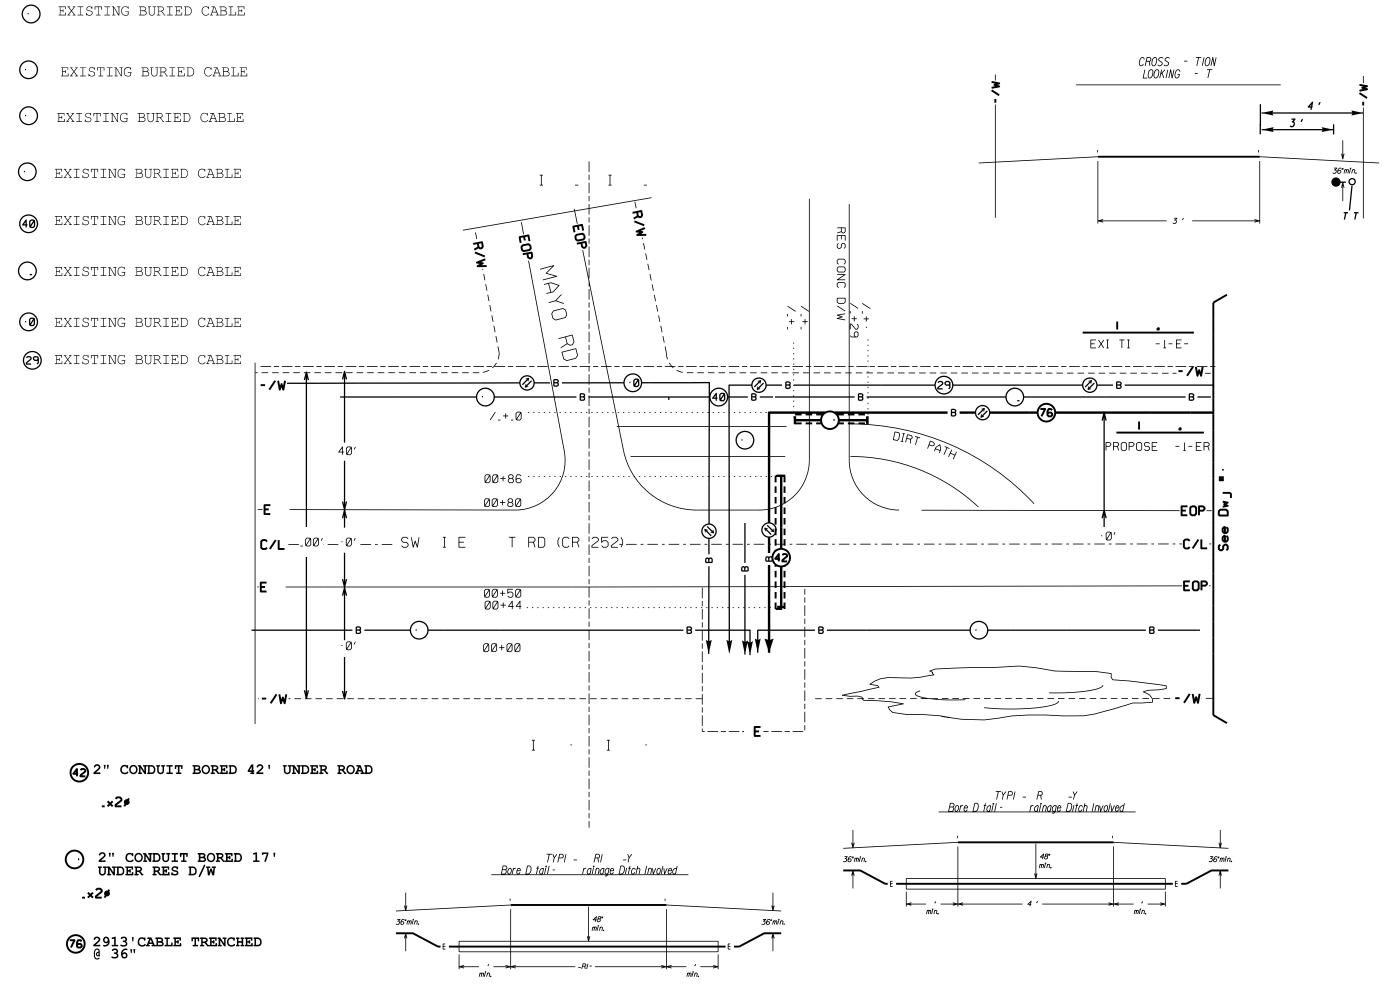

| -                |
|--------------|------------------|
| -xi ting     | Descrij tion     |
| — в ——       | Buri e           |
| — ВЈ ———     | BUR JOI T-T \- H |
| $ \land \_ $ |                  |
| =            | - v              |
|              | - 11 -           |
| 1            | PI E/CONDUIT     |
| <u>- K-</u>  | E _RK-R          |
| — ь — —      | BURI- I \-       |
| — I —        | JOI T-T v- II    |
| N/-          | B0 v-            |
| N/-          | CT T             |
| N/-          | splicing pit     |
| N/-          | T vencii th      |

\_\_\_\_**NA**\_\_\_\_

## ATTSE

PROPO T - II E - ILITI-ON RIGHT -COLUMBI T

## SW PI EMOU T(CR252)

Exchang : 386752 Designeı : - rnandez,Chris Phon : 90 -1554 -uthorization: 9 - II22N of <u>5</u> Dwc. 📕

dchapman@truenetcommu ica ion





ATTSE

| PR0P0 | Τ·    | - 11 | Ε | -  | ILITI- |
|-------|-------|------|---|----|--------|
| ON    | RIGHT |      |   |    | -      |
| С     | OLUMB |      |   | T١ |        |

#### SW PI EMOU T(CR252)

| Exchang :  |       |        |      |   |
|------------|-------|--------|------|---|
|            | 38    | 6752   |      |   |
| Designeı : |       |        |      |   |
| -          | rnang | dez,Ch | nris |   |
| Phon :     |       |        |      |   |
|            | 90    | -155   | 4    |   |
| -uthoriza  | tion: |        |      |   |
|            | 9 -   | 1122N  |      |   |
| Dwc.       | _2    | of     | 5    | - |



ATTSE

PROPO T - II E - ILITI-ON RIGHT COLUMBI Тı

#### SW PI EMOU T(CR252)

| Exchang :  |       |        |     |   |
|------------|-------|--------|-----|-