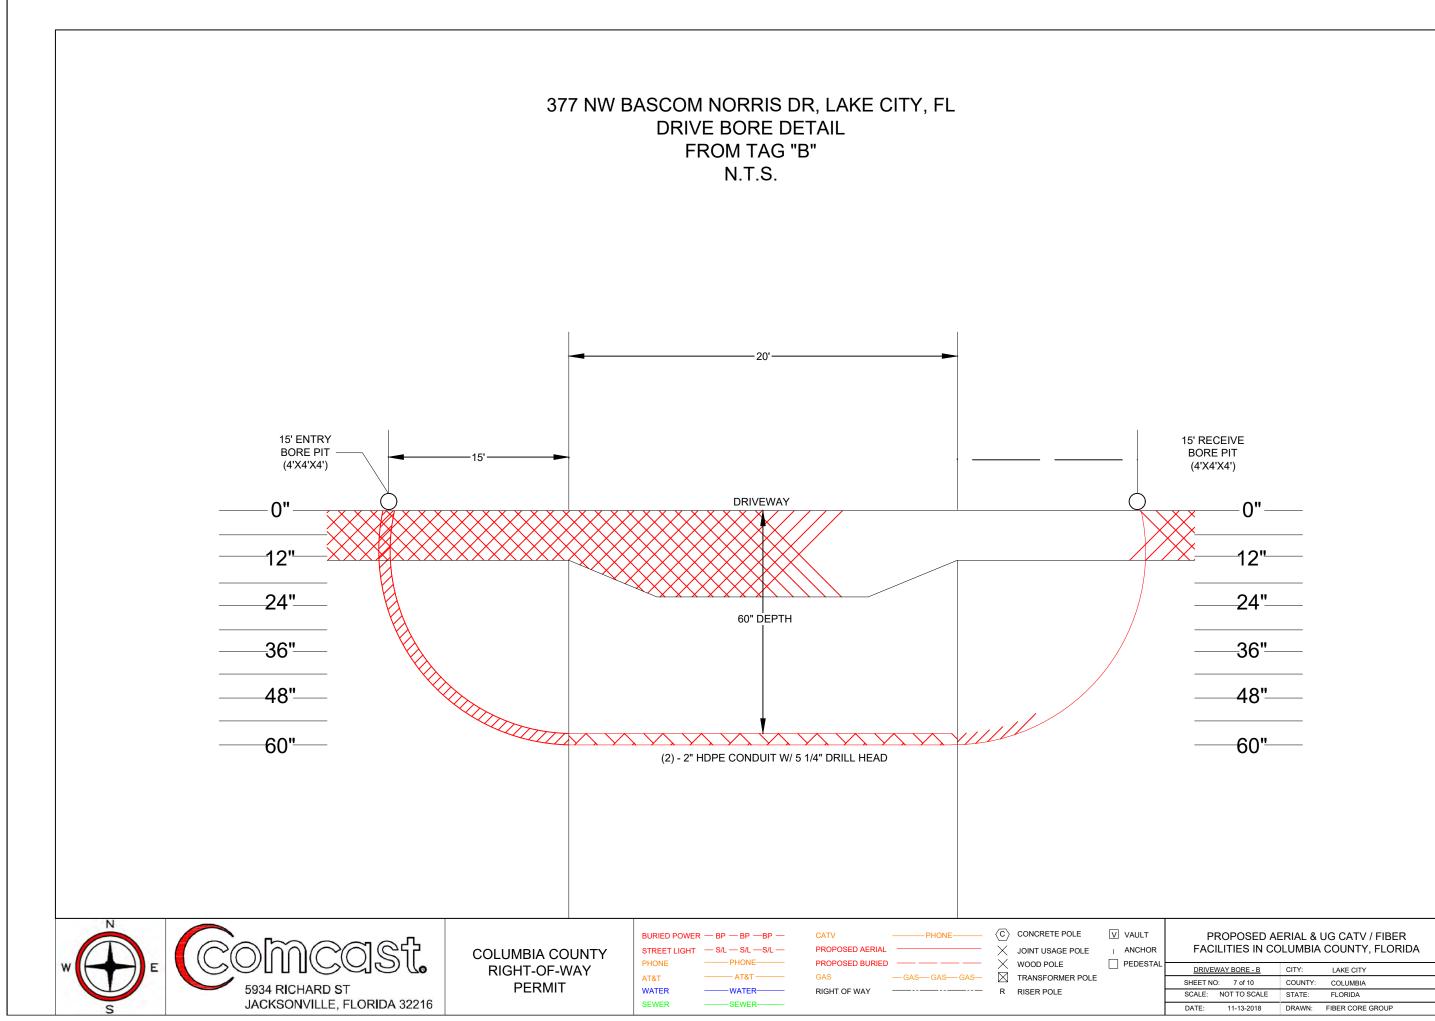

ETE POLE V VAUL I ANCH JOINT USAGE POLE WOOD POLE PEDES

TRANSFORMER POLE RISER POLE

ALL UTILITIES LOCATED BY VISUAL INSPECTION, TO BE VERIFIED BY LOCATES

EOT REPRESENTS EDGE OF TRAVEL NOT TRUE EDGE OF PAVEMENT

**E/P REPRESENTS THE TRUE** EDGE OF PAVEMENT

FOD REPRESENTS THE EDGE OF DIRT

HAND DIG TRENCHES 36" DEEP ACROSS DIRT ROAD



| .T<br>IOR |                     |         | G CATV / FIBER<br>COUNTY, FLORIDA |
|-----------|---------------------|---------|-----------------------------------|
| STAL      | CONSTRUCTION NOTES  | CITY:   | LAKE CITY                         |
|           | SHEET NO: 2 of 10   | COUNTY: | COLUMBIA                          |
|           | SCALE: NOT TO SCALE | STATE:  | FLORIDA                           |

DRAWN: FIBER CORE GROUP

DATE: 11-13-2018









| FACILITIES IN COLUMBIA COUNTY, FLORIDA |                                                               |  |  |
|----------------------------------------|---------------------------------------------------------------|--|--|
| DRIVEWAY BORE - B                      | CITY: LAKE CITY                                               |  |  |
| SHEET NO: 7 of 10                      | COUNTY: COLUMBIA                                              |  |  |
| SCALE: NOT TO SCALE                    | STATE: FLORIDA                                                |  |  |
| DATE: 11-13-2018                       | DRAWN: FIBER CORE GROUP                                       |  |  |
|                                        | DRIVEWAY BORE - B<br>SHEET NO: 7 of 10<br>SCALE: NOT TO SCALE |  |  |



| TA