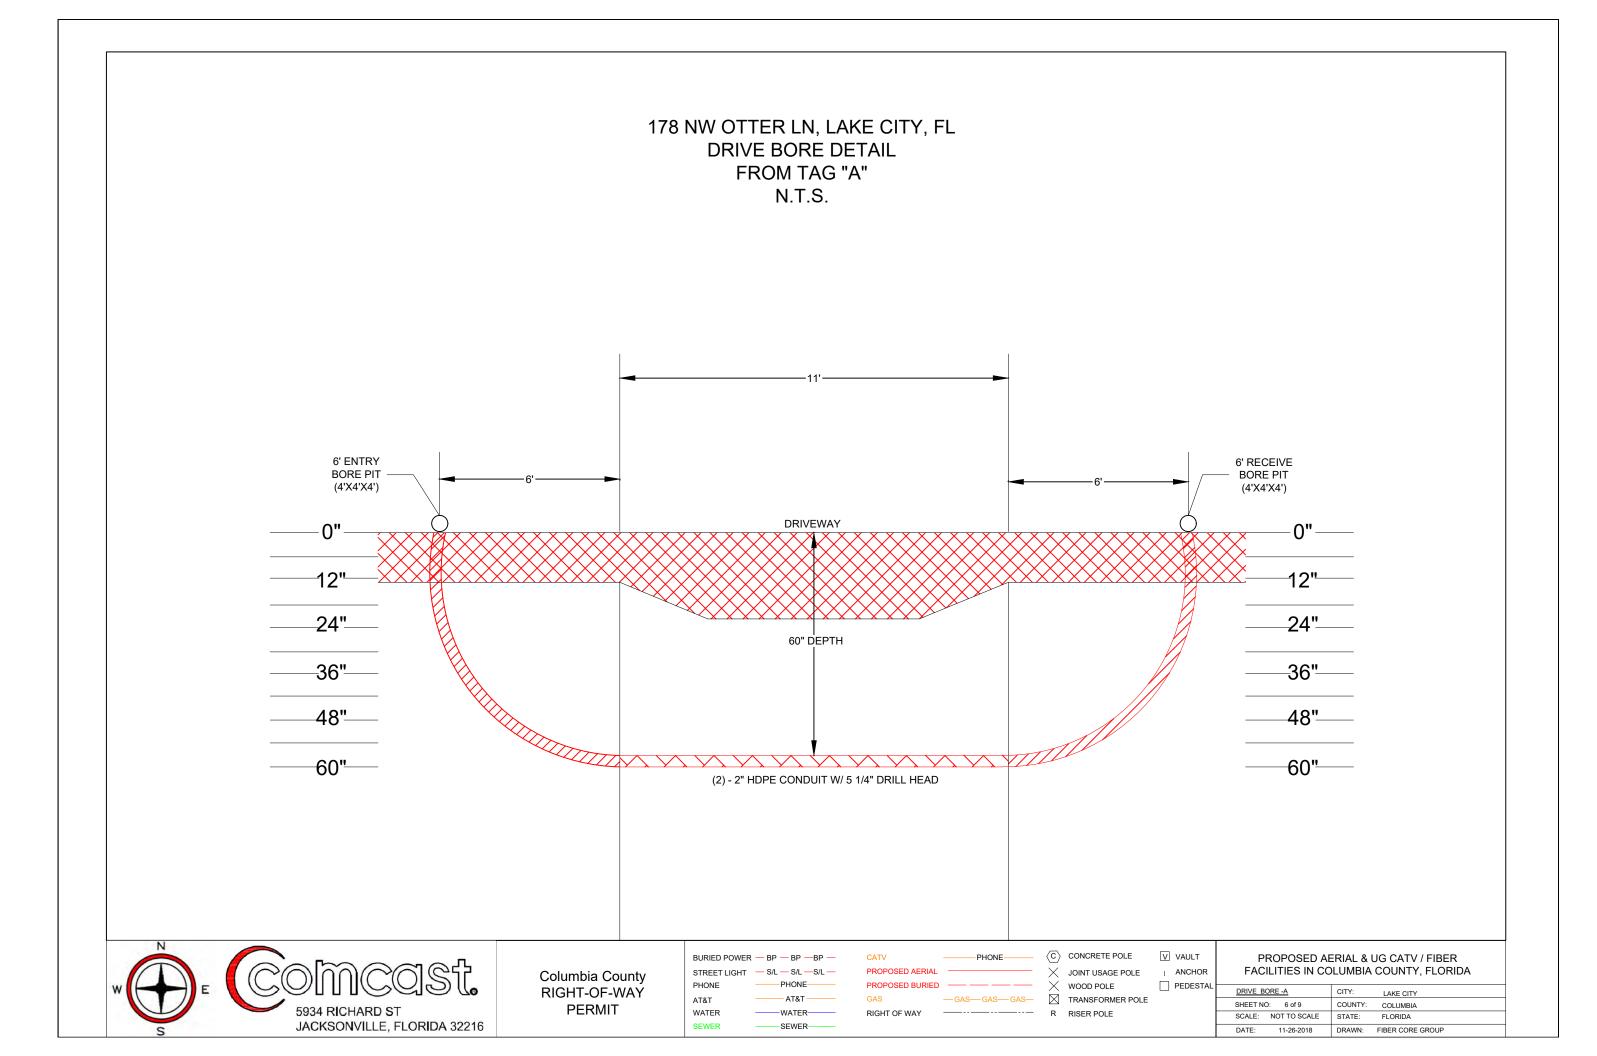

|                 |
|      | CONSTRU<br>SHEET NO: | 2 OF 6     | CITY:<br>COUNTY: |              | E CITY<br>UMBIA |
|      | SCALE:               | TO SCALE   | STATE:           | FL           | ORIDA           |
|      | DATE:                | 01/28/2017 | DRAWN BY         | N            | 1-E-C           |

92 ġ.





### 178 NW OTTER LN, LAKE CITY, FL 1 OF 1

#### PROPOSED AERIAL & UG CATV / FIBER FACILITIES IN COLUMBIA COUNTY, FLORIDA

| STAL | PLAN VIEW - 01      | CITY: LAKE CITY         |
|------|---------------------|-------------------------|
|      | SHEET NO: 4 of 9    | COUNTY: COLUMBIA        |
|      | SCALE: NOT TO SCALE | STATE: FLORIDA          |
|      | DATE: 11-26-2018    | DRAWN: FIBER CORE GROUP |
|      | DATE: 11-26-2018    | DRAWN: FIBER CORE GROUP |







| TABLE II |                       |               |               |       |  |
|----------|-----------------------|---------------|---------------|-------|--|
| TAF      | TAPER LENGTH - SHOULD |               |               |       |  |
| SPEED    | NOTES                 |               |               |       |  |
| (MPH)    | 8'<br>SHLDR.          | 10'<br>SHLDR. | 12'<br>SHLDR. | NOTES |  |
| 25       | 28                    | 35            | 72            |       |  |
| 30       | 40                    | 50            | 60            | LGOWS |  |
| 35       | 55                    | 38            | 82            |       |  |
| 40       | 72                    | 90            | 107           |       |  |
| 45       | 120                   | 150           | 180           |       |