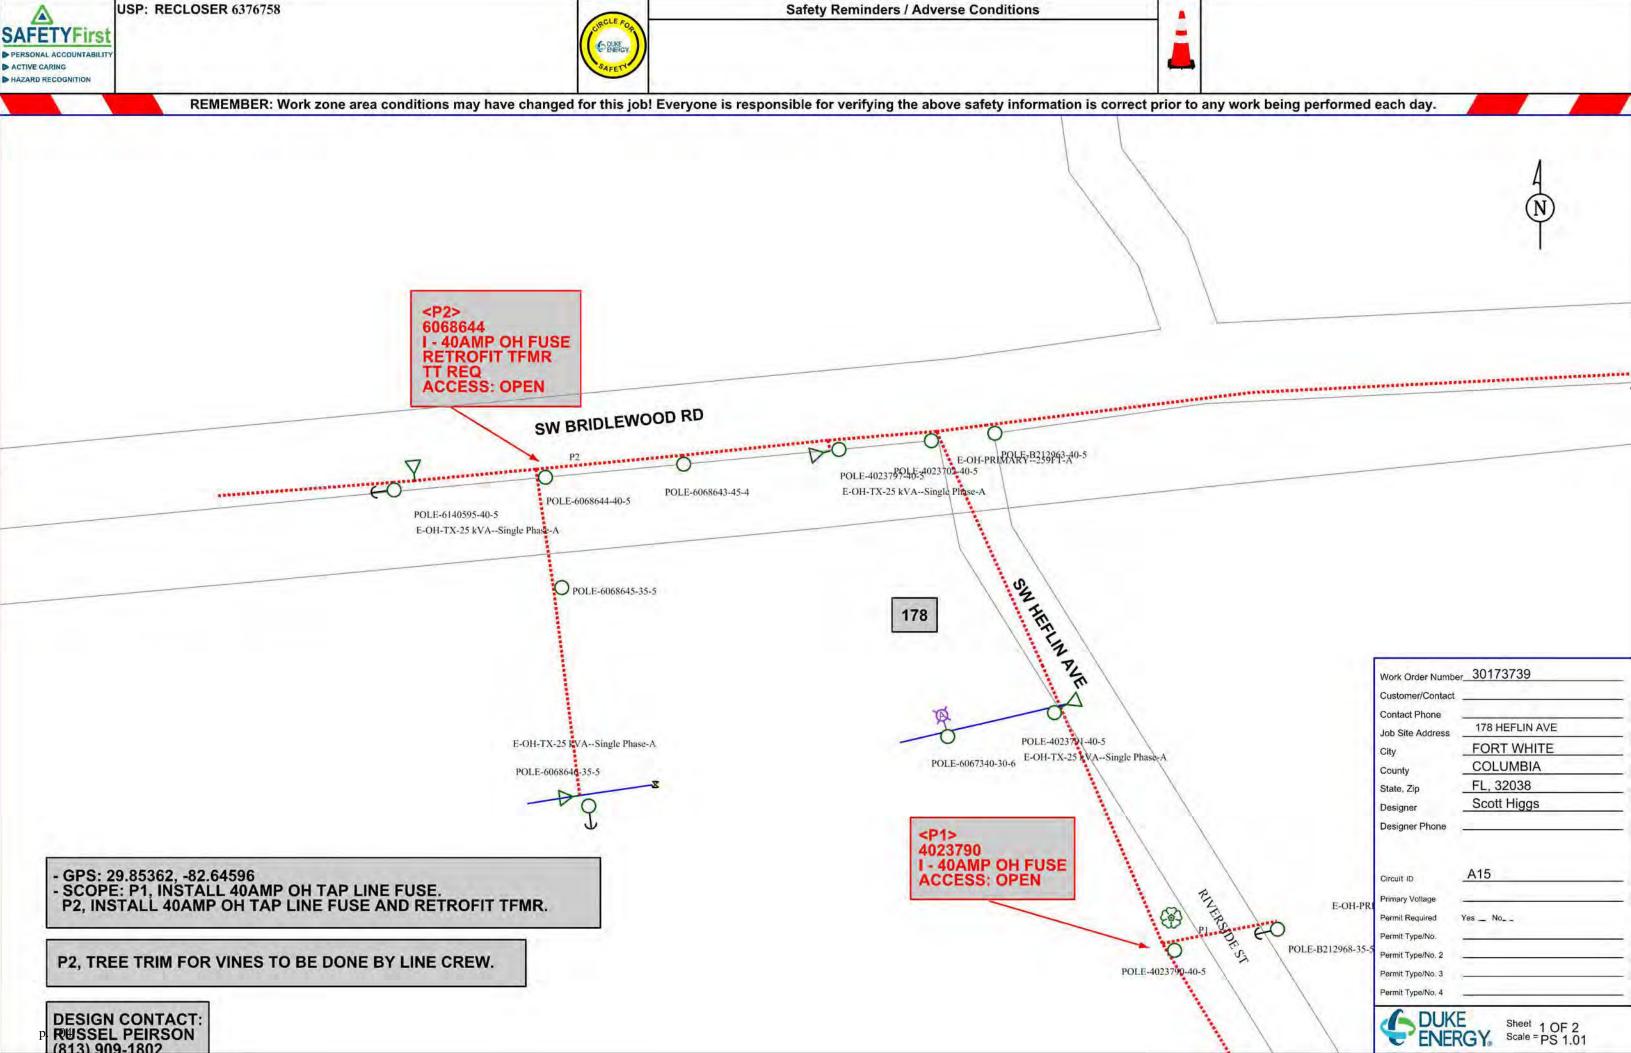

- (17) Public Works Utility Permit Duke Energy Heflin Avenue (pg. 99)
- (18) Tourist Development Council BA 19-10 Olustee Battle Festival Economic Impact Study - \$6,000 (pg. 105)

The Board of County Commissioners meets the 1st and 3rd Thursday of each month at 5:30 p.m. in the Columbia County School Board Administrative Complex Auditorium, 372 West Duval Street, Lake City, Florida 32055. All agenda items are due in the Board's office one week prior to the meeting date.