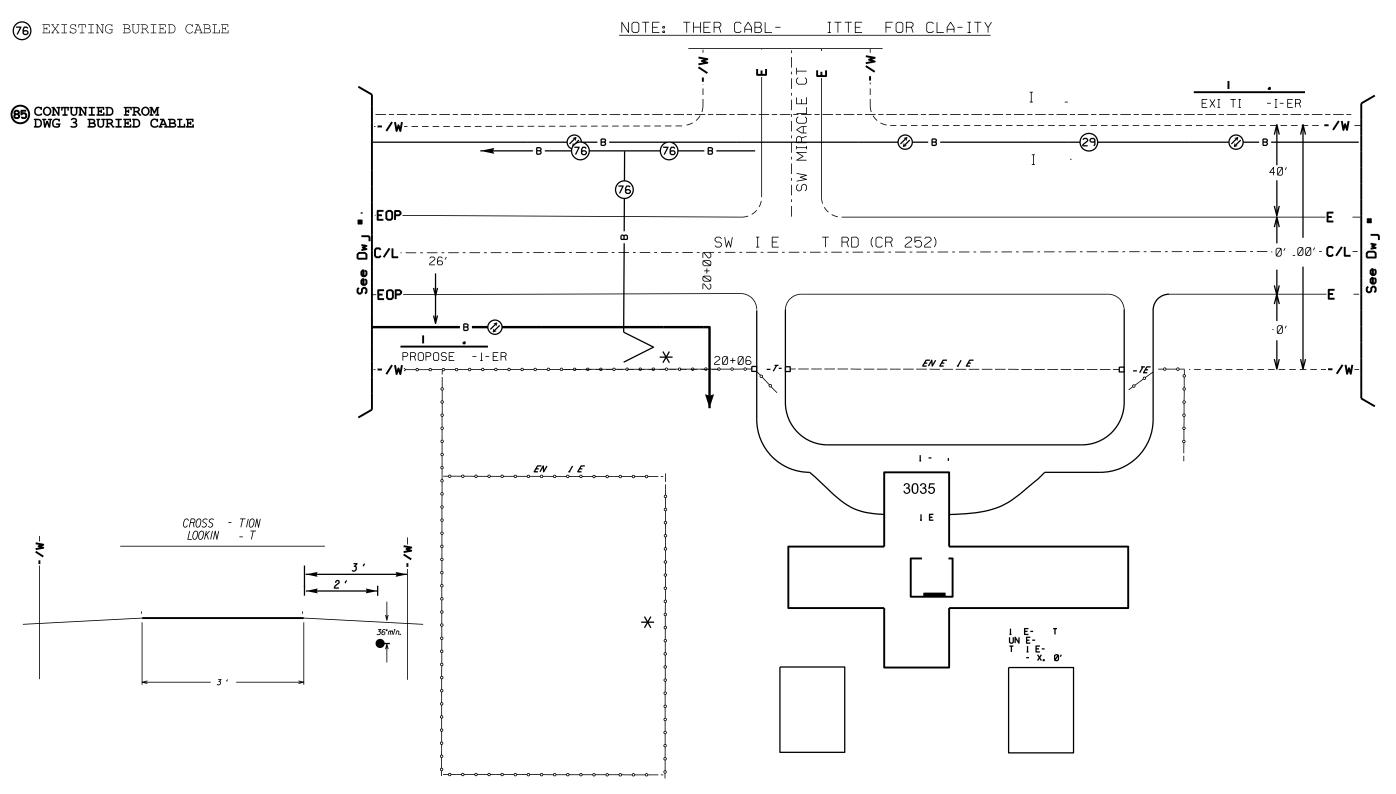

#### 3. Fiscal impact on current budget.

This item is not budgeted. The proposed budget amendment to fund this request is provided below. The budget amendment number is BA 19-11 using fund 302-GENERAL CAPITAL PROJECTS.

| FROM:                                                              | TO:                                                                  | AMOUNT:        |
|--------------------------------------------------------------------|----------------------------------------------------------------------|----------------|
| 302-0000-334.36-12<br>STORMWATER DEP GRANT / CLAYHOLE CREEK STMWTR | 302-0000-334.36-11<br>STORMWATER DEP GRANT / DEP SPRINGS FD. S0924   | \$2,250,000.00 |
| 302-0000-334.36-12<br>STORMWATER DEP GRANT / CLAYHOLE CREEK STMWTR | 302-0000-334.36-10<br>STORMWATER DEP GRANT / LEGIS. APPROP. S0924    | \$750,000.00   |
| 302-8400-584.90-99<br>RESERVES / CONTINGENCY/RESERVE               | 302-7211-572.30-31<br>OPERATING EXPENDITURES / PROFESSIONAL SERVICES | \$2,840.00     |

## MEMORANDUM

| TO:   | Ben Scott, County Manager                      |
|-------|------------------------------------------------|
| FR:   | Lacey Boatright, Financial Management Director |
| DATE: | 11/30/2018                                     |
| RE:   | BA 19-11                                       |

The requested amendment regarding Clayhole Creek is to reallocate the revenue lines for proper accounting. In addition, there was an additional survey needed to finalize and closeout the Westside Community Center FRDAP Grant. We request the money be moved from contingency to complete this project.