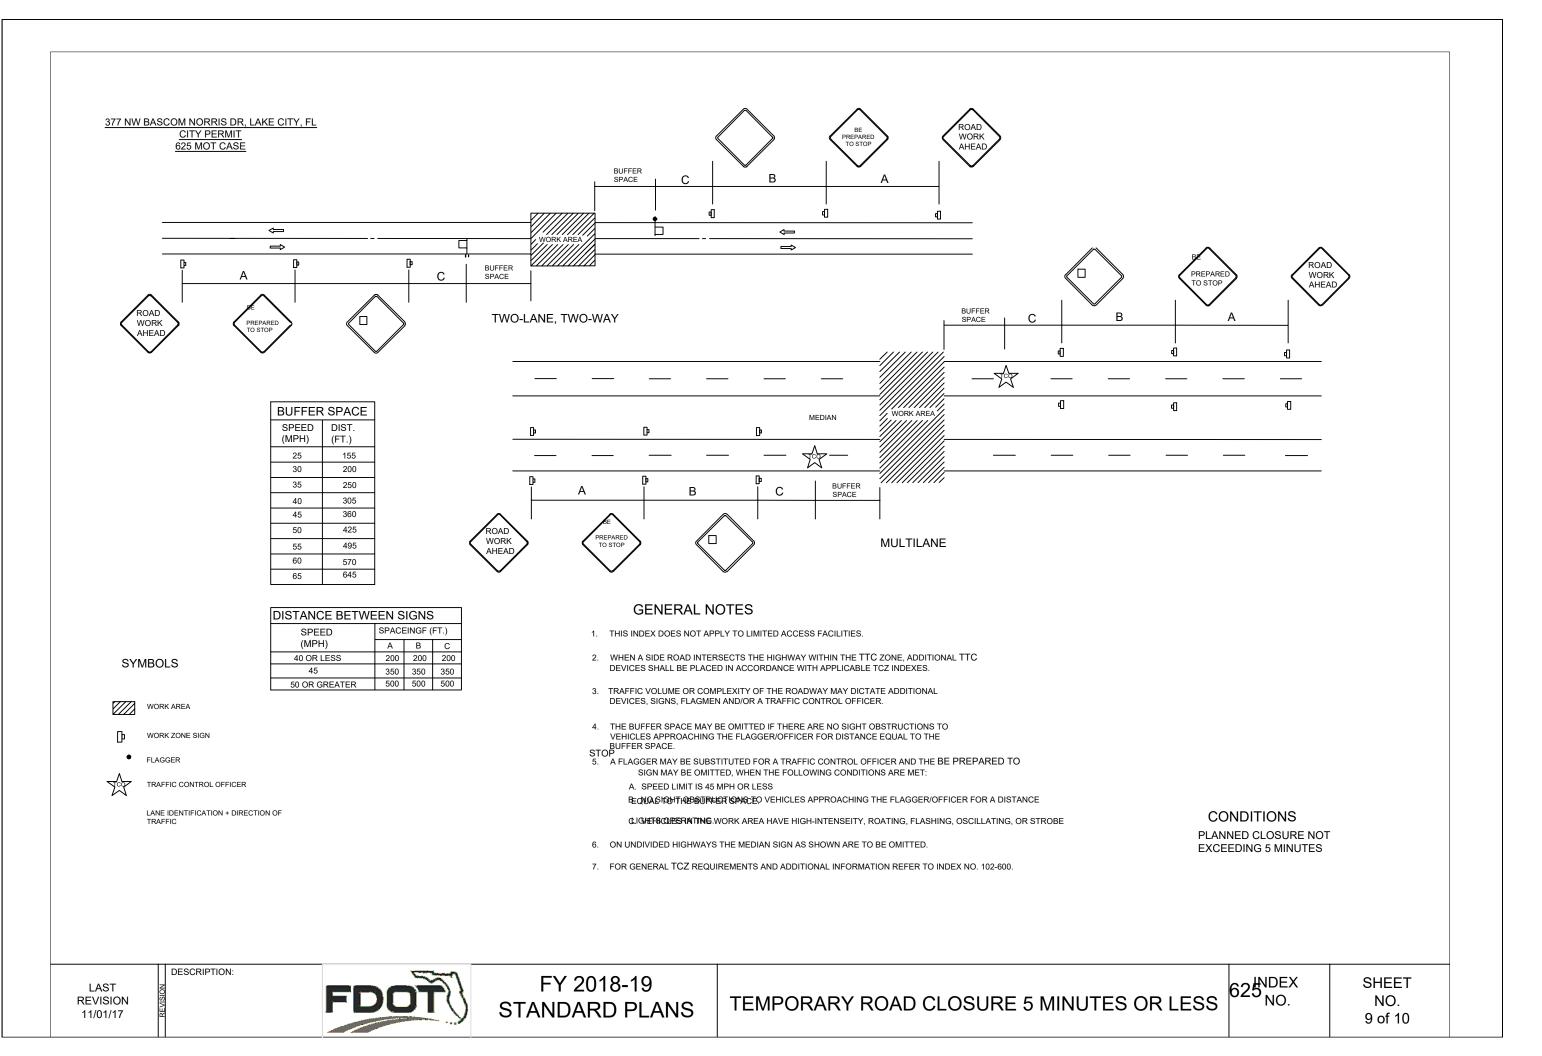

|       |
| 50                    | 133       | 167    | 200    |       |
| 55                    | 147       | 183    | 220    |       |
| 60                    | 160       | 200    | 240    | L=WS  |
| 65                    | 173       | 217    | 260    |       |
| 70                    | 187       | 233    | 280    |       |

8' MINIMUM SHOULDER WIDTH

1/3L = LENGTH OF SHOULDER TAPER IN FEET

(COMBINED PAVED AND UNPAVED WIDTH) W = WIDTH OF TOTAL SHOULDER IN FEET

S = POSTED SPEED LIMIT (MPH)

#### CONDITIONS

WHERE ANY VEHICLE, EQUIPMENT, WORKERS OR THEIR ACTIVITIES ENCROACH THE AREA CLOSER THAN 15° BUT NOT CLOSER THAN 2' TO THE EDGE OF TRAVEL WAY.

| <b>_DER</b> |
|-------------|
|-------------|

| 602 <sub>NO.</sub> |
|--------------------|
|--------------------|

SHEET NO. 8 of 10



# THE FOLLOWING STANDARD PLANS ARE IN ACCORDANCE WITH THE FLORIDA DEPARTMENT OF TRANSPORTATION 2018 600 INDEX AND APPLY TO 377 NW BASCOM NORRIS DR, LAKE CITY, FL

- STANDARD PLANS INDEX NO 602 (TWO-LANE, TWO-WAY, WORK ON SHOULDER)
- STANDARD PLANS INDEX NO 625 (TEMPORARY ROAD CLOSURE 5 MINUTES OR LESS)



COLUMBIA COUNTY RIGHT-OF-WAY PERMIT

| BURIED POWER | — вр — вр —вр —     |
|--------------|---------------------|
| STREET LIGHT | — S/L — S/L — S/L — |
| OTTLET LIGHT | 0/2 0/2 0/2         |
| PHONE        | PHONE               |
|              |                     |
| AT&T         | AT&T                |
| ΑΙαΙ         | Andri               |
| WATER        | WATER               |
| WATER        | WATER               |
| SEWER        | SEWER               |
| SEWER        | SEWER