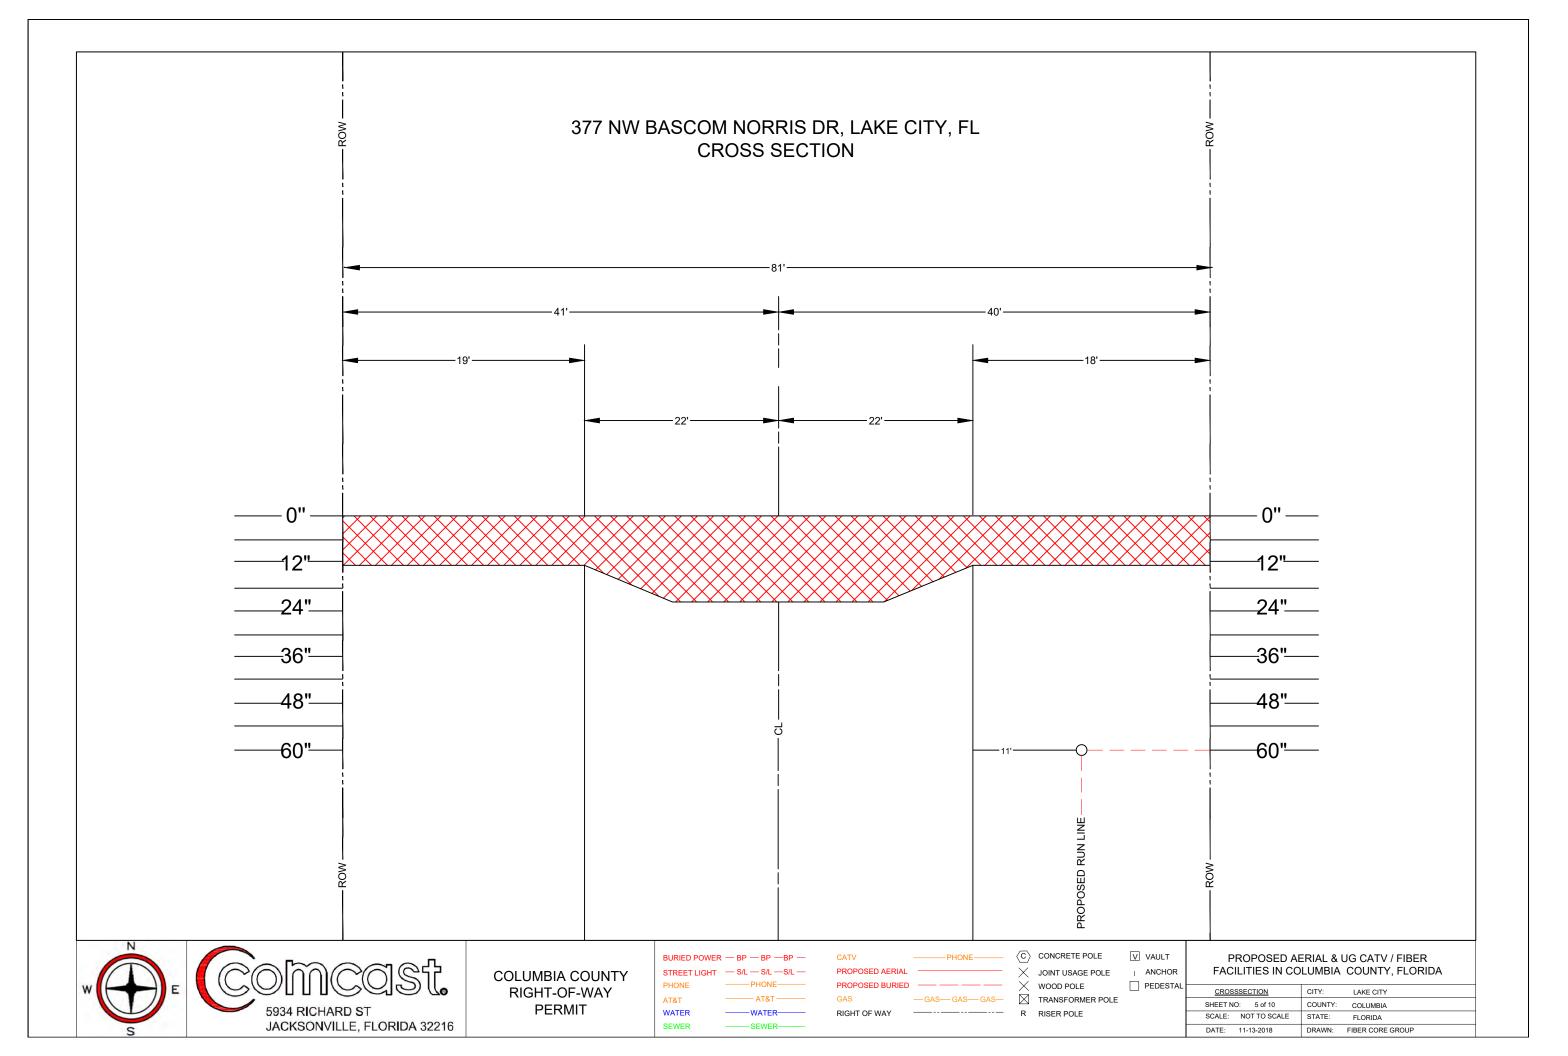

ONCRETE POLE V VAUL I ANCH JOINT USAGE POLE WOOD POLE PEDES

TRANSFORMER POLE RISER POLE

ALL UTILITIES LOCATED BY VISUAL INSPECTION, TO BE VERIFIED BY LOCATES

EOT REPRESENTS EDGE OF TRAVEL NOT TRUE EDGE OF PAVEMENT

**E/P REPRESENTS THE TRUE** EDGE OF PAVEMENT

FOD REPRESENTS THE EDGE OF DIRT

HAND DIG TRENCHES 36" DEEP ACROSS DIRT ROAD



| .T<br>IOR |                     |         | G CATV / FIBER<br>COUNTY, FLORIDA |
|-----------|---------------------|---------|-----------------------------------|
| STAL      | CONSTRUCTION NOTES  | CITY:   | LAKE CITY                         |
|           | SHEET NO: 2 of 10   | COUNTY: | COLUMBIA                          |
|           | SCALE: NOT TO SCALE | STATE:  | FLORIDA                           |

DRAWN: FIBER CORE GROUP

DATE: 11-13-2018









| FACILITIES IN COLUMBIA COUNTY, FLORIDA |                                                               |  |  |
|----------------------------------------|---------------------------------------------------------------|--|--|
| DRIVEWAY BORE - B                      | CITY: LAKE CITY                                               |  |  |
| SHEET NO: 7 of 10                      | COUNTY: COLUMBIA                                              |  |  |
| SCALE: NOT TO SCALE                    | STATE: FLORIDA                                                |  |  |
| DATE: 11-13-2018                       | DRAWN: FIBER CORE GROUP                                       |  |  |
|                                        | DRIVEWAY BORE - B<br>SHEET NO: 7 of 10<br>SCALE: NOT TO SCALE |  |  |