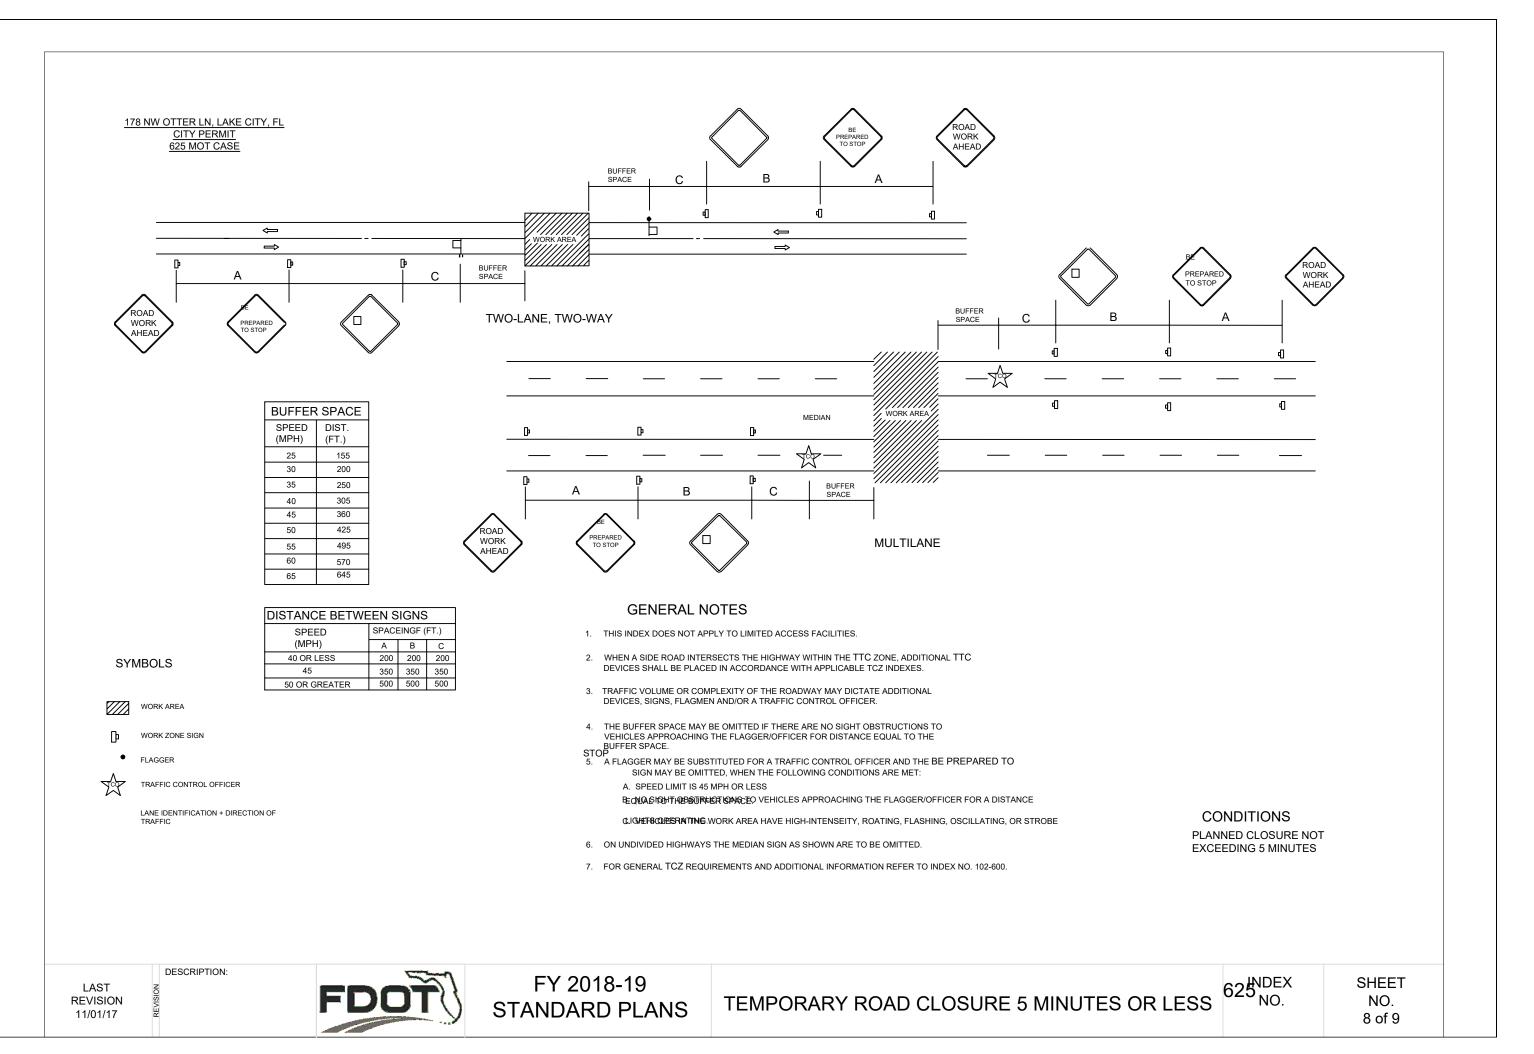

| 150           | 180           |       |  |
| 50       | 133                   | 167           | 200           |       |  |
| 55       | 147                   | 183           | 220           |       |  |
| 60       | 160                   | 200           | 240           | L=WS  |  |
| 65       | 173                   | 217           | 260           |       |  |
| 70       | 187                   | 233           | 280           |       |  |

8' MINIMUM SHOULDER WIDTH

1/3L = LENGTH OF SHOULDER TAPER IN FEET

(COMBINED PAVED AND UNPAVED WIDTH) W = WIDTH OF TOTAL SHOULDER IN FEET

S = POSTED SPEED LIMIT (MPH)

#### CONDITIONS

WHERE ANY VEHICLE.EQUIPMENT. WORKERS OR THEIR ACTIVITIES ENCROACH THE AREA CLOSER THAN 15' BUT NOT CLOSER THAN 2' TO THE EDGE OF TRAVEL WAY.

602<sup>NDEX</sup>NO.





# THE FOLLOWING STANDARD PLANS ARE IN ACCORDANCE WITH THE FLORIDA DEPARTMENT OF TRANSPORTATION 2018 600 INDEX AND APPLY TO 178 NW OTTER LN, LAKE CITY, FL

- STANDARD PLANS INDEX NO 602 (TWO-LANE, TWO-WAY, WORK ON SHOULDER)
- STANDARD PLANS INDEX NO 625 (TEMPORARY ROAD CLOSURE 5 MINUTES OR LESS)



Columbia County **RIGHT-OF-WAY** PERMIT

| BURIED POWER - BP - BP   | -BP    |
|--------------------------|--------|
| STREET LIGHT - S/L - S/L | —S/L - |
| PHONE PHONE              | Ε      |
| AT&T AT&T                | ·      |
| WATERWATE                | R      |
| SEWERSEWE                | R      |
|                          |        |

| CATV            |     |
|-----------------|-----|
| PROPOSED AERIAL |     |
| PROPOSED BURIED |     |
| GAS             | —GA |
| RIGHT OF WAY    |