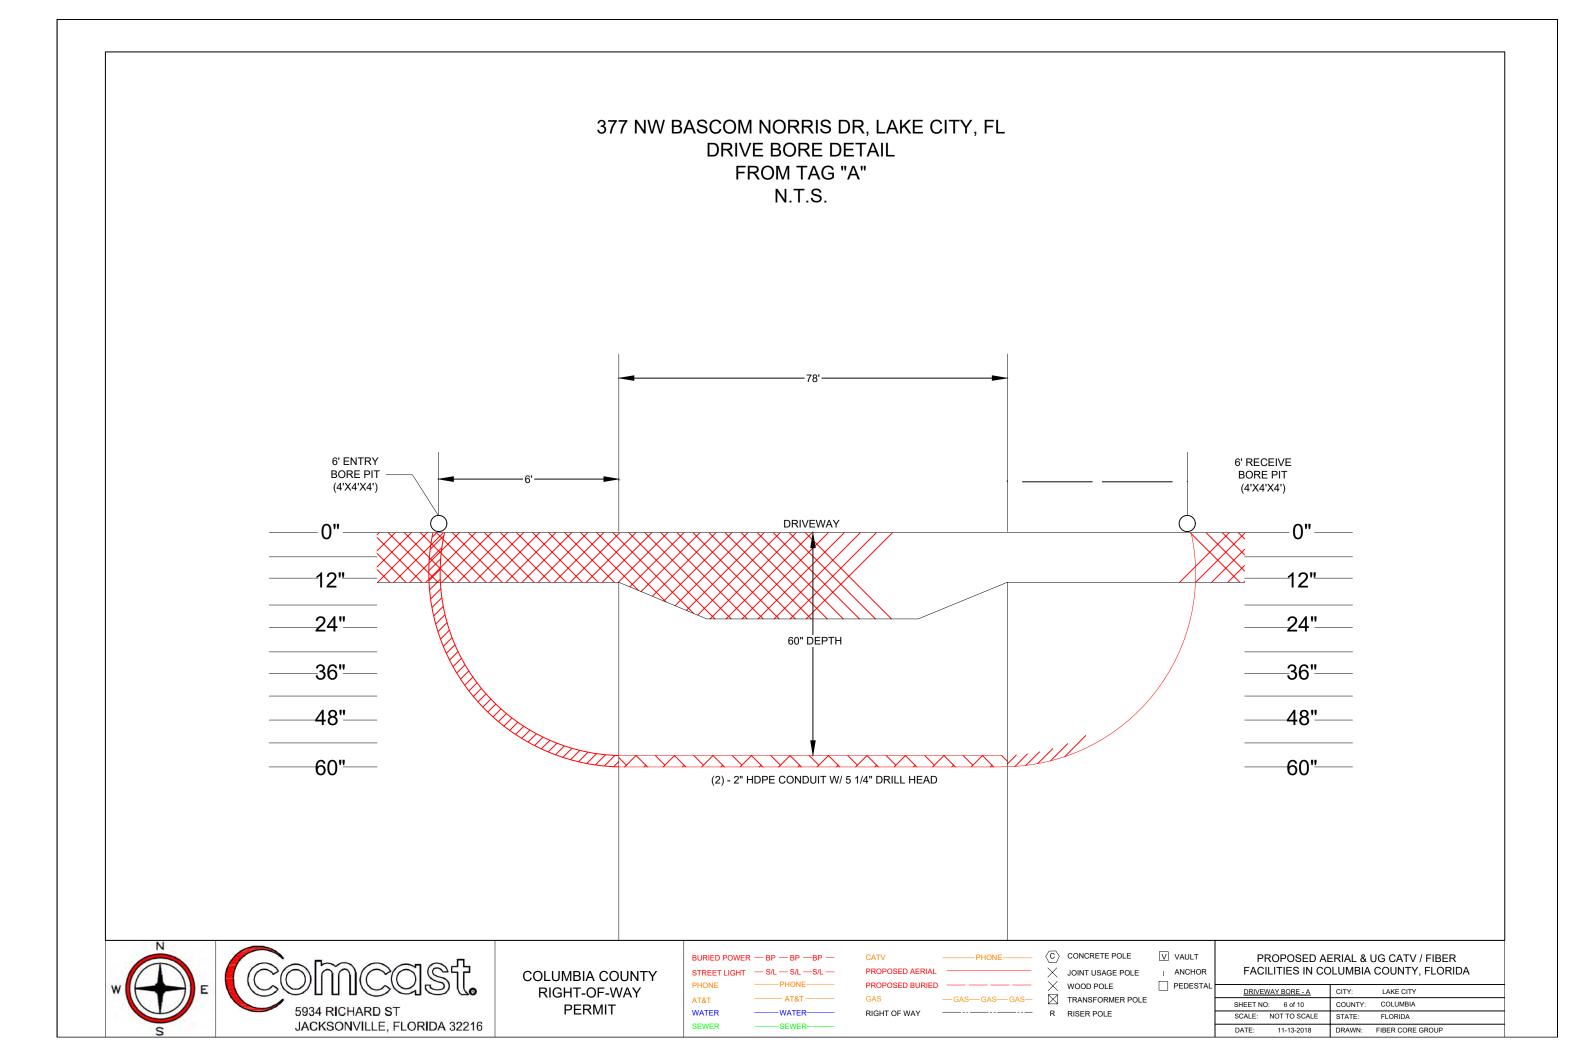

CRETE POLE V VAUL I ANCH JOINT USAGE POLE WOOD POLE PEDES

TRANSFORMER POLE RISER POLE

ALL UTILITIES LOCATED BY VISUAL INSPECTION, TO BE VERIFIED BY LOCATES

EOT REPRESENTS EDGE OF TRAVEL NOT TRUE EDGE OF PAVEMENT

**E/P REPRESENTS THE TRUE** EDGE OF PAVEMENT

FOD REPRESENTS THE EDGE OF DIRT

HAND DIG TRENCHES 36" DEEP ACROSS DIRT ROAD



| .T<br>IOR |                     |         | G CATV / FIBER<br>COUNTY, FLORIDA |
|-----------|---------------------|---------|-----------------------------------|
| STAL      | CONSTRUCTION NOTES  | CITY:   | LAKE CITY                         |
|           | SHEET NO: 2 of 10   | COUNTY: | COLUMBIA                          |
|           | SCALE: NOT TO SCALE | STATE:  | FLORIDA                           |

DRAWN: FIBER CORE GROUP

DATE: 11-13-2018









| FACILITIES IN COLUMBIA COUNTY, FLORIDA |                                                               |  |  |
|----------------------------------------|---------------------------------------------------------------|--|--|
| DRIVEWAY BORE - B                      | CITY: LAKE CITY                                               |  |  |
| SHEET NO: 7 of 10                      | COUNTY: COLUMBIA                                              |  |  |
| SCALE: NOT TO SCALE                    | STATE: FLORIDA                                                |  |  |
| DATE: 11-13-2018                       | DRAWN: FIBER CORE GROUP                                       |  |  |
|                                        | DRIVEWAY BORE - B<br>SHEET NO: 7 of 10<br>SCALE: NOT TO SCALE |  |  |



|