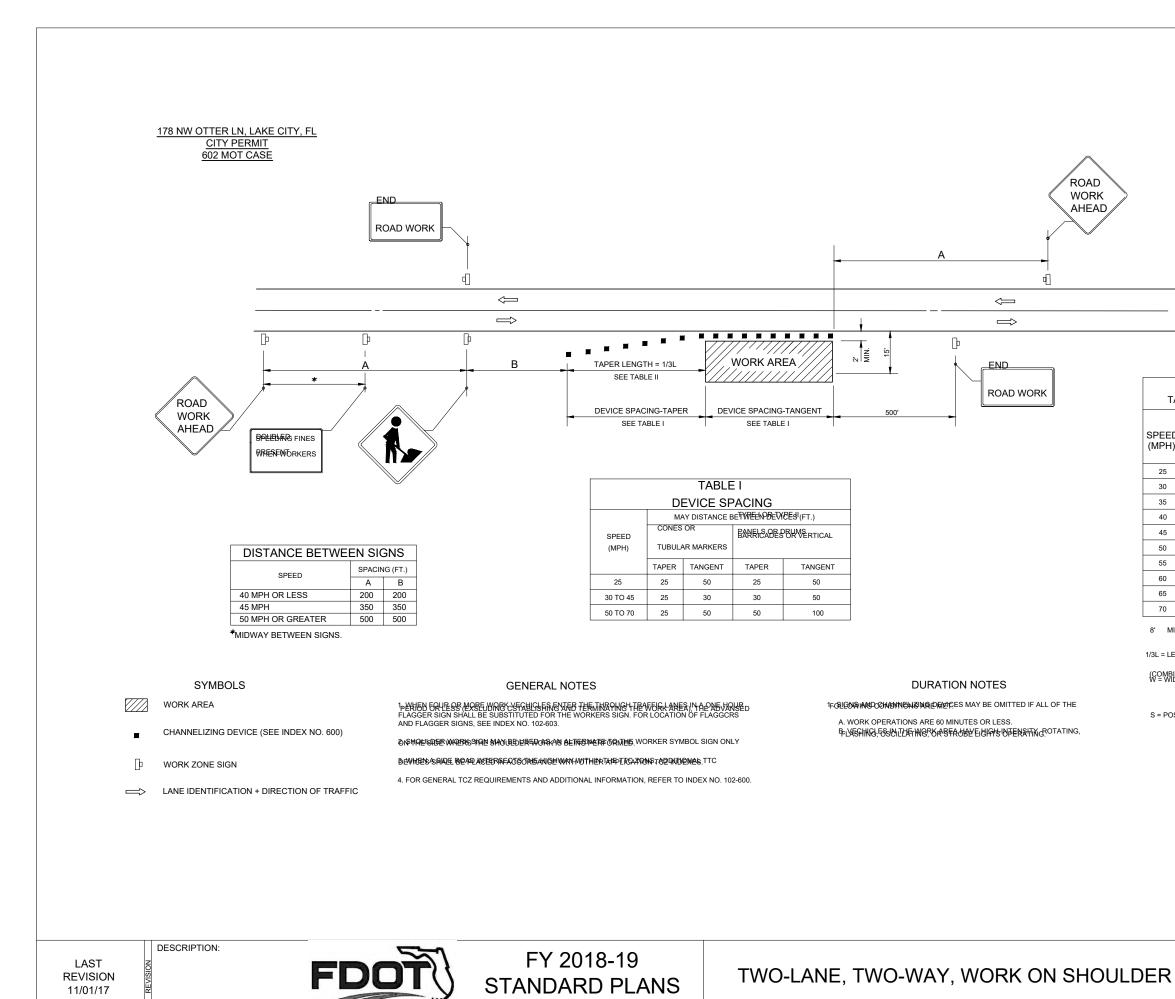

|                 |
|      | CONSTRU<br>SHEET NO: | 2 OF 6     | CITY:<br>COUNTY: |              | E CITY<br>UMBIA |
|      | SCALE:               | TO SCALE   | STATE:           | FL           | ORIDA           |
|      | DATE:                | 01/28/2017 | DRAWN BY         | N            | 1-E-C           |

92 ġ.





### 178 NW OTTER LN, LAKE CITY, FL 1 OF 1

#### PROPOSED AERIAL & UG CATV / FIBER FACILITIES IN COLUMBIA COUNTY, FLORIDA

| STAL | PLAN VIEW - 01      | CITY: LAKE CITY         |
|------|---------------------|-------------------------|
|      | SHEET NO: 4 of 9    | COUNTY: COLUMBIA        |
|      | SCALE: NOT TO SCALE | STATE: FLORIDA          |
|      | DATE: 11-26-2018    | DRAWN: FIBER CORE GROUP |
|      | DATE: 11-26-2018    | DRAWN: FIBER CORE GROUP |







| TABLE II |                       |               |               |       |  |
|----------|-----------------------|---------------|---------------|-------|--|
| TAF      | TAPER LENGTH - SHOULD |               |               |       |  |
| SPEED    | NOTES                 |               |               |       |  |
| (MPH)    | 8'<br>SHLDR.          | 10'<br>SHLDR. | 12'<br>SHLDR. | NOTES |  |
| 25       | 28                    | 35            | 72            |       |  |
| 30       | 40                    | 50            | 60            | LGOWS |  |
| 35       | 55                    | 38            | 82            |       |  |
| 40       | 72                    | 90            | 107           |       |  |
| 45       | 120                   | 150           | 180           |       |