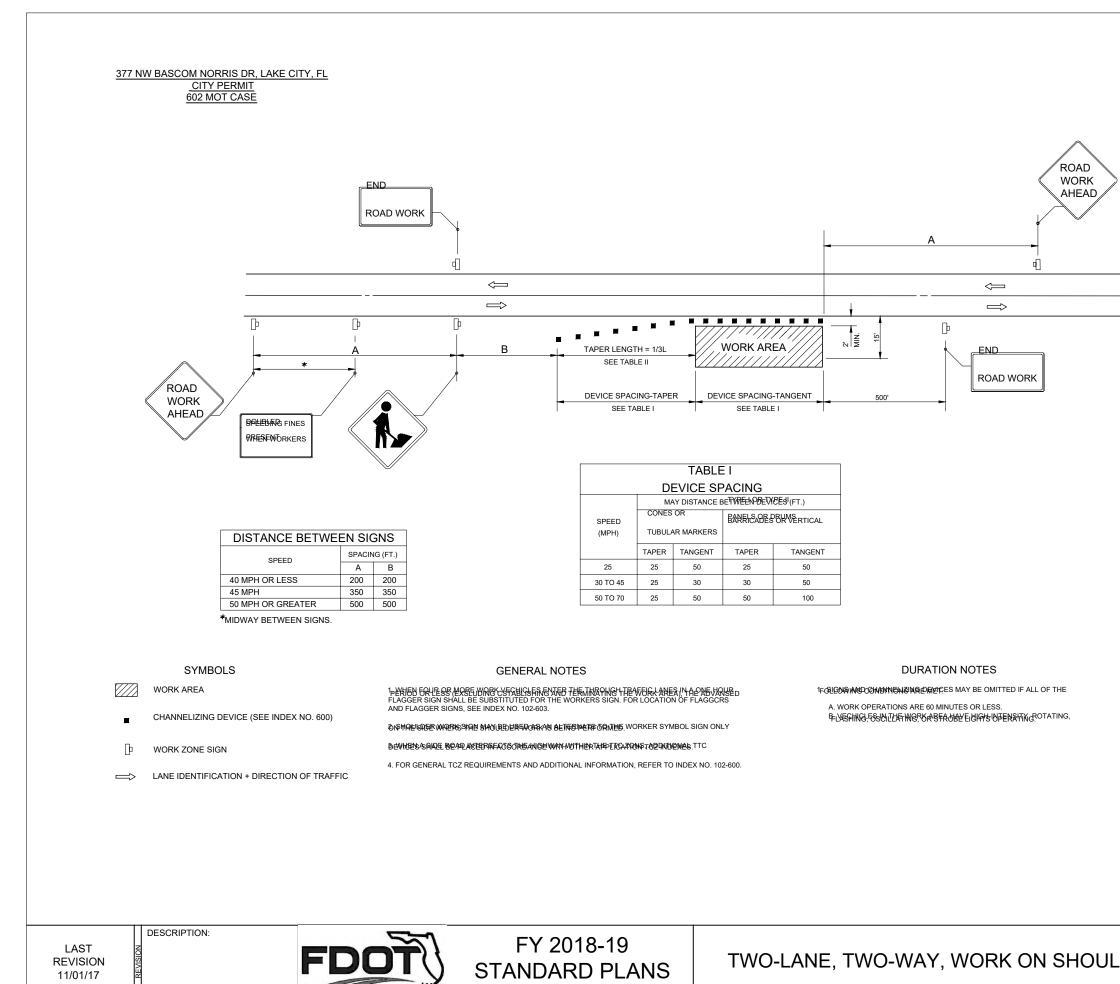

| FACILITIES IN COLUMBIA COUNTY, FLORIDA |                                                               |  |  |
|----------------------------------------|---------------------------------------------------------------|--|--|
| DRIVEWAY BORE - B                      | CITY: LAKE CITY                                               |  |  |
| SHEET NO: 7 of 10                      | COUNTY: COLUMBIA                                              |  |  |
| SCALE: NOT TO SCALE                    | STATE: FLORIDA                                                |  |  |
| DATE: 11-13-2018                       | DRAWN: FIBER CORE GROUP                                       |  |  |
|                                        | DRIVEWAY BORE - B<br>SHEET NO: 7 of 10<br>SCALE: NOT TO SCALE |  |  |



| TABLE II              |           |        |        |       |
|-----------------------|-----------|--------|--------|-------|
| TAPER LENGTH - SHOULD |           |        |        | ER    |
| SPEED                 | 1/3L (FT) |        | NOTES  |       |
| (MPH)                 | 8'        | 10'    | 12'    | NOTES |
| L ,                   | SHLDR.    | SHLDR. | SHLDR. |       |
| 25                    | 28        | 35     | 72     |       |
| 30                    | 40        | 50     | 60     | LGOWS |
| 35                    | 55        | 38     | 82     |       |
| 40                    | 72        | 90     | 107    |       |
| 45                    | 120       | 150    | 180    |       |
| 50                    | 133       | 167    | 200    |       |
| 55                    | 147