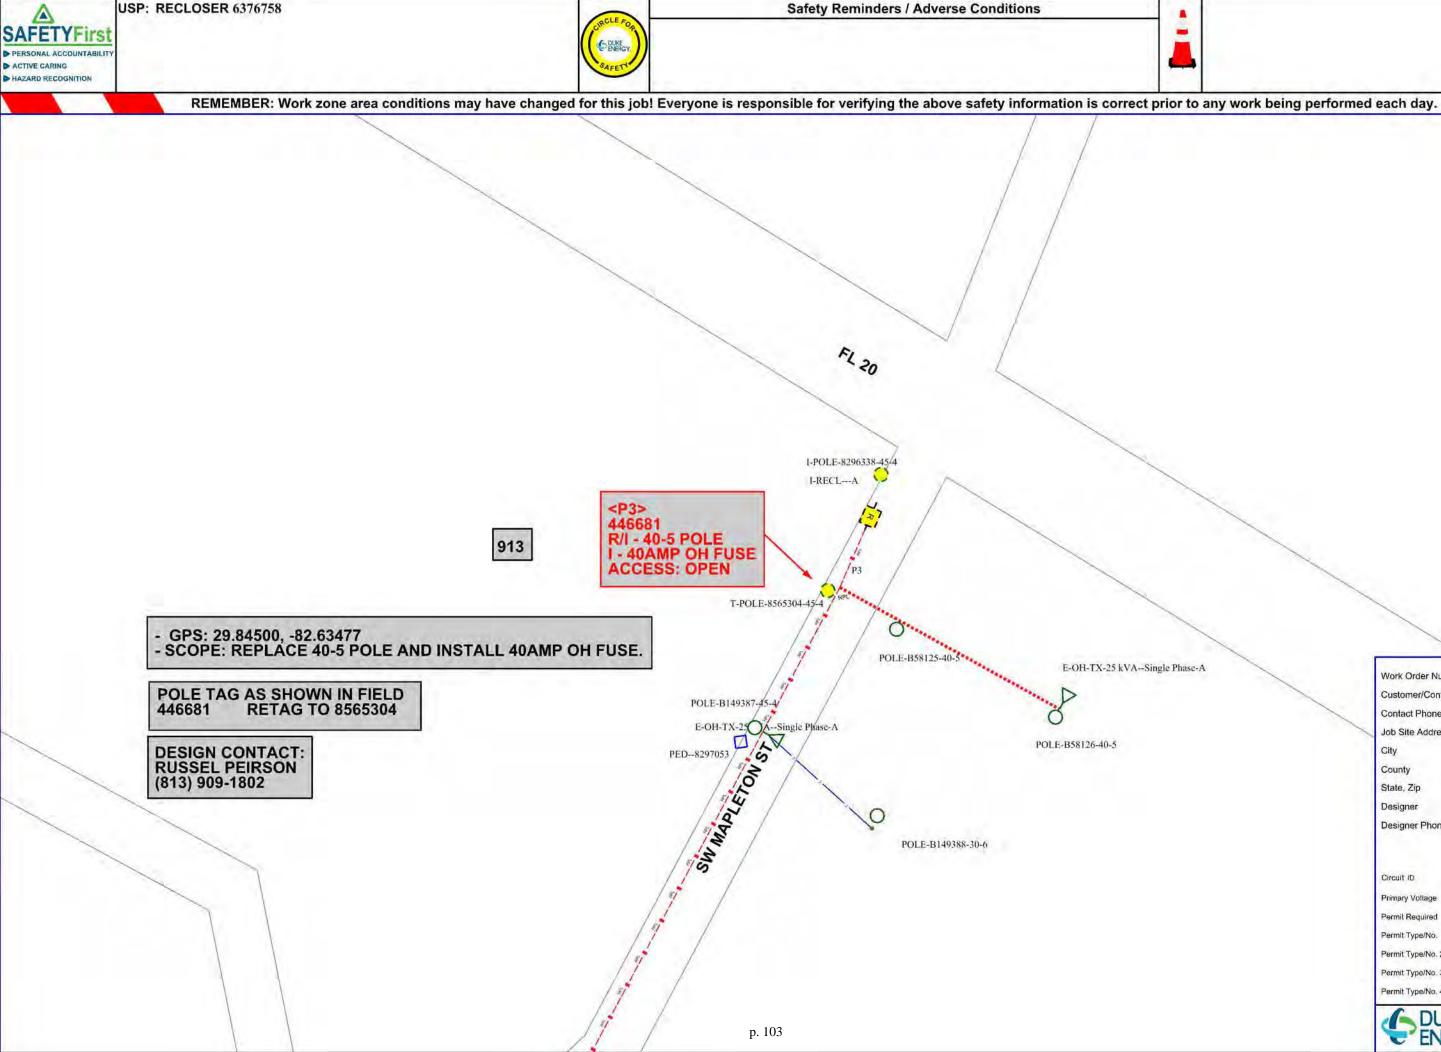

|         |
| Deserves       | 16                                                          |         |
| Kecommena      | ed for Approval:                                            |         |
| Signature:     |                                                             |         |
| Title:         | Assistant County Manager                                    |         |
|                |                                                             |         |
| Date:          | 11-21-18                                                    | ;       |
|                | 11-21-18<br>Board of County Commissioners, Columbia County, | Florida |
| Approval by    |                                                             | Florida |

¥.

SUNATION





| Contact Phone                                                                              | The second s |
|--------------------------------------------------------------------------------------------|----------------------------------------------------------------------------------------------------------------|
| Job Site Address                                                                           | 913 HEFLIN AVE                                                                                                 |
| City                                                                                       | FORT WHITE                                                                                                     |
| County