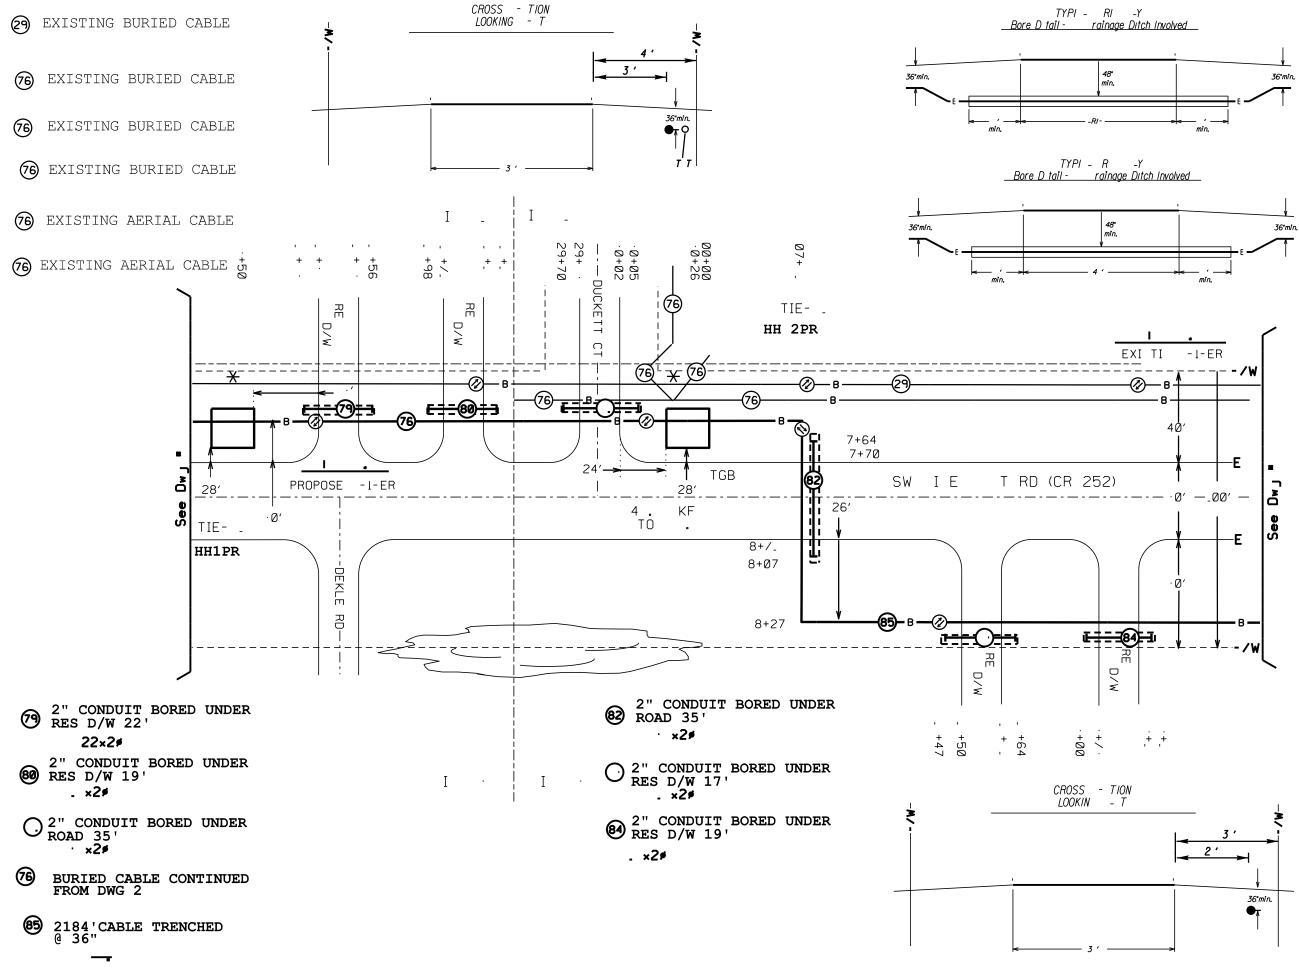

# SW PI EMOU T(CR252)

Exchang : 386752 Designeı : - rnandez,Chris Phon : 90 -1554 -uthorization: 9 - II22N of <u>5</u> Dwc. 📕

dchapman@truenetcommu ica ion





ATTSE

| PR0P0 | Τ·    | - 11 | Ε | -  | ILITI- |
|-------|-------|------|---|----|--------|
| ON    | RIGHT |      |   |    | -      |
| С     | OLUMB |      |   | T١ |        |

#### SW PI EMOU T(CR252)

| Exchang :  |       |        |      |   |
|------------|-------|--------|------|---|
|            | 38    | 6752   |      |   |
| Designeı : |       |        |      |   |
| -          | rnang | dez,Ch | nris |   |
| Phon :     |       |        |      |   |
|            | 90    | -155   | 4    |   |
| -uthoriza  | tion: |        |      |   |
|            | 9 -   | 1122N  |      |   |
| Dwc.       | _2    | of     | 5    | - |



ATTSE

PROPO T - II E - ILITI-ON RIGHT COLUMBI Тı

#### SW PI EMOU T(CR252)

| Exchang :  |       |        |     |   |
|------------|-------|--------|-----|---|
|            | 380   | 6752   |     |   |
| Designeı : |       |        |     |   |
| -          | rnana | dez,Ch | ris |   |
| Phon :     |       |        |     |   |
|            | 90    | -155   | 4   |   |
| -uthorizat | tion: |        |     |   |
|            | 9 -   | 1122N  |     |   |
| Dwc.       | 3     | of _   | 5   | - |



(6) EXISTING BURIED CABLE

6 EXISTING BURIED CABLE





| PR0P0 | Τ-     | · II | Ε | -  | ILITI- |
|-------|--------|------|---|----|--------|
| ON    | RIGHT  |      |   |    | -      |
| C     | olumbi |      | • | T١ |        |

### SW PI EMOU T(CR252)

| Exchang :                         |