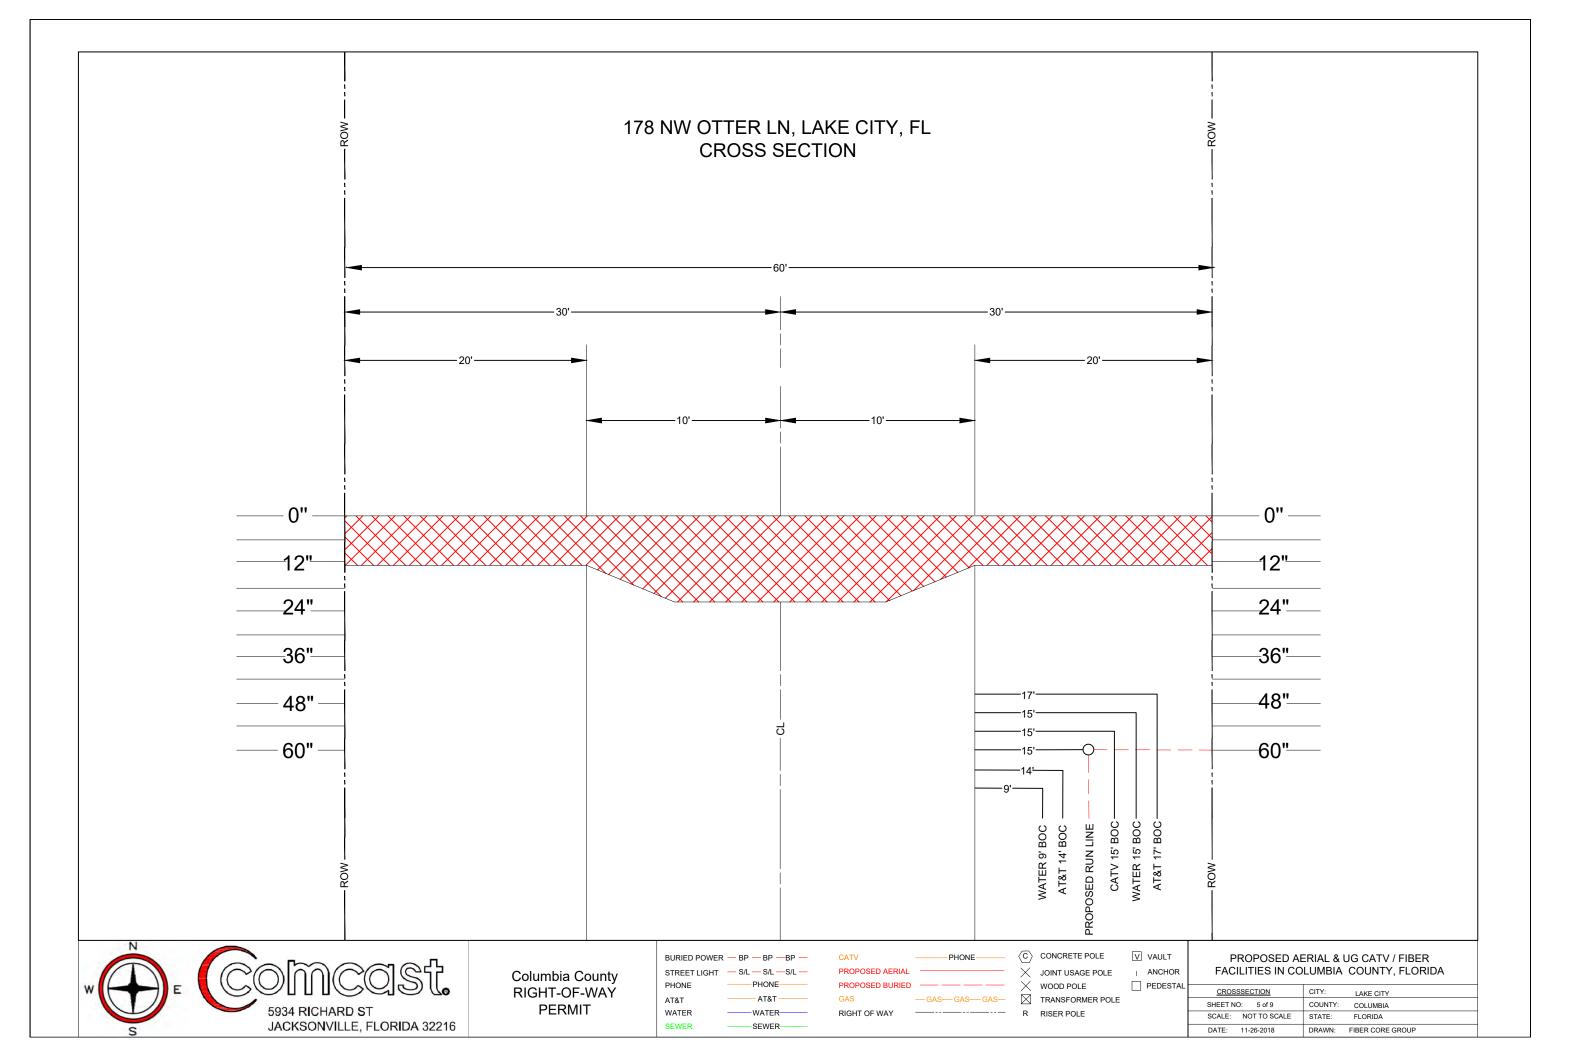

|                 |
|      | CONSTRU<br>SHEET NO: | 2 OF 6     | CITY:<br>COUNTY: |              | E CITY<br>UMBIA |
|      | SCALE:               | TO SCALE   | STATE:           | FL           | ORIDA           |
|      | DATE:                | 01/28/2017 | DRAWN BY         | N            | 1-E-C           |

92 ġ.





### 178 NW OTTER LN, LAKE CITY, FL 1 OF 1

#### PROPOSED AERIAL & UG CATV / FIBER FACILITIES IN COLUMBIA COUNTY, FLORIDA

| STAL | PLAN VIEW - 01      | CITY: LAKE CITY         |
|------|---------------------|-------------------------|
|      | SHEET NO: 4 of 9    | COUNTY: COLUMBIA        |
|      | SCALE: NOT TO SCALE | STATE: FLORIDA          |
|      | DATE: 11-26-2018    | DRAWN: FIBER CORE GROUP |
|      | DATE: 11-26-2018    | DRAWN: FIBER CORE GROUP |







| TABLE II |                       |               |               |       |  |
|----------|-----------------------|---------------|---------------|-------|--|
| TAF      | TAPER LENGTH - SHOULD |               |               |       |  |
| SPEED    | NOTES                 |               |               |       |  |
| (MPH)    | 8'<br>SHLDR.          | 10'<br>SHLDR. | 12'<br>SHLDR. | NOTES |  |
| 25       | 28                    | 35            | 72            |       |  |
| 30       | 40                    | 50            | 60            | LGOWS |  |
| 35       | 55                    | 38            | 82            |       |  |
| 40       | 72                    | 90            | 107           |       |  |
| 45       | 120                   | 150           | 180           |