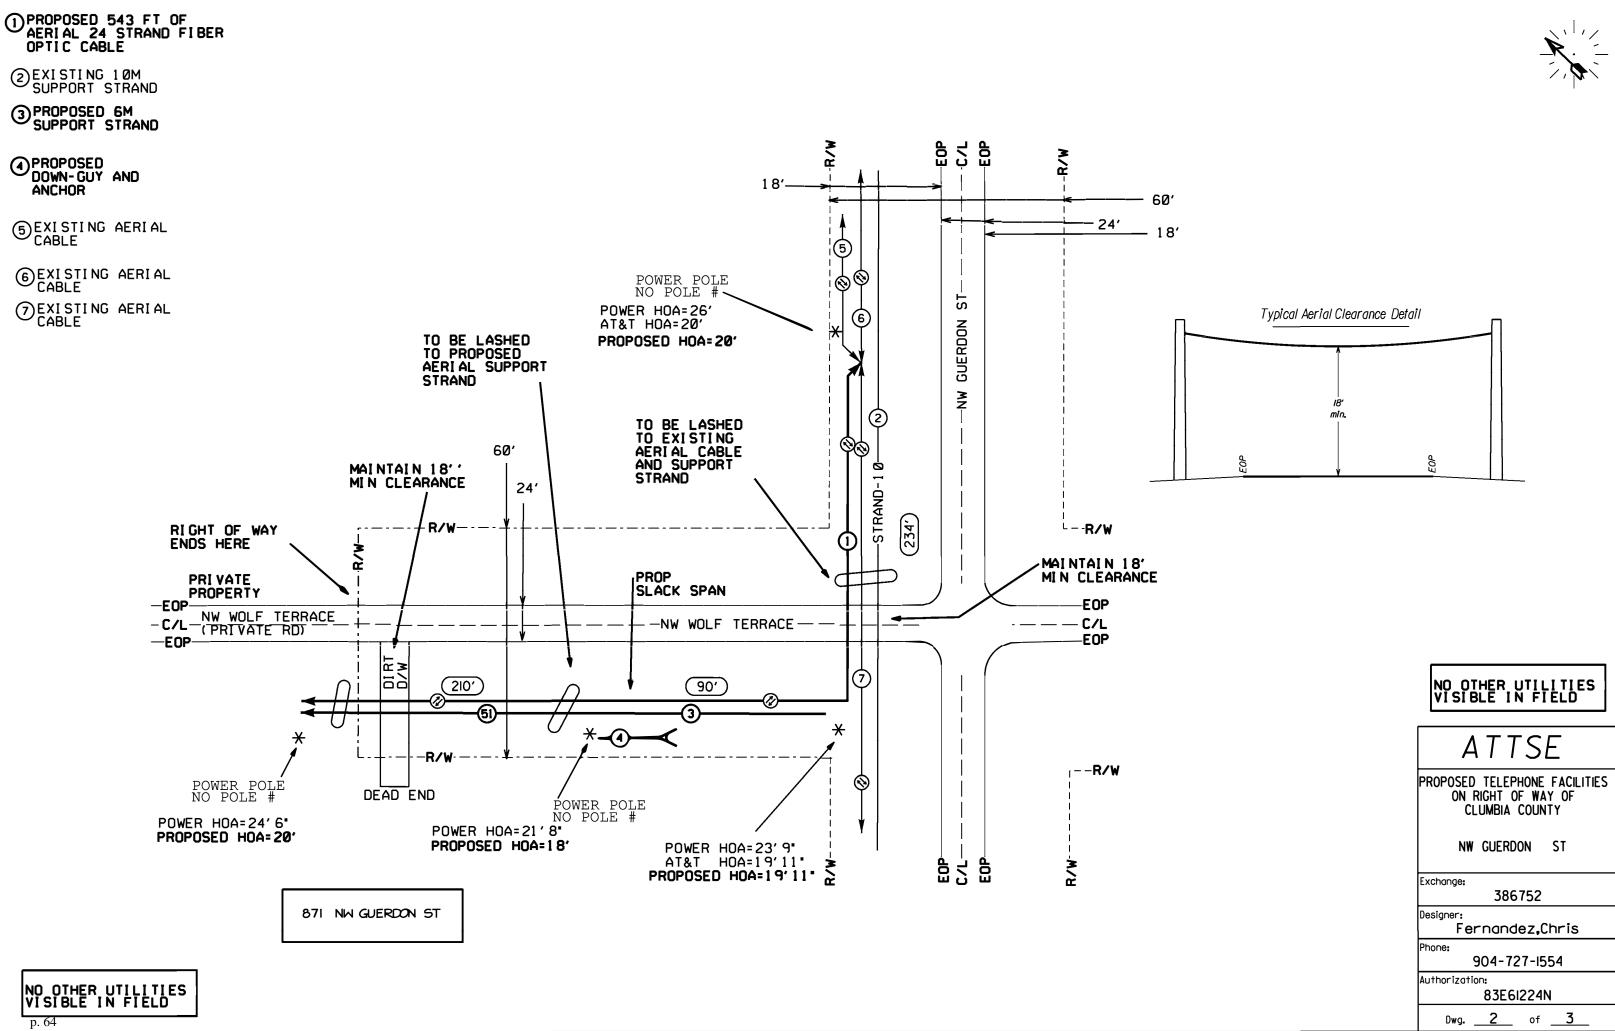

nts | Place Corporate Seal         |        |
|---------------|---------------|------------------------------|--------|
| $\subset$     | Pormittee     |                              | Attest |
|               |               |                              |        |
| Signature     | VL - KE       | Title: AT&T Authorized Agent |        |

Utilities Permit Revised: 5/4/99

| Recom   | mende    | ed for Approva:                 |
|---------|----------|---------------------------------|
| Signatu | ure:     | _the 12_                        |
| Title   | :        | Assistant County Manager        |
| Date    | :        | 10-29-18                        |
| Approx  | wedi boy | Columbia County Board of County |

Commissioners:

YES() NO()

Date Approved:

Chainman's Signature: \_\_\_\_\_









10:22:23 AM

| <br>_`N∕,A | /_ |
|------------|----|
|            | ~  |

| Table II                       |         |        |                      |  |
|--------------------------------|---------|--------|----------------------|--|
| <sup>·</sup> Length - Shoulder |         |        |                      |  |
| k_L (ft)                       |         |        | Netes                |  |
| '                              | 10' 12' |        | Notes                |  |
| dr.                            | Shldr.  | Shldr. |                      |  |
| 3                              | 35      | 42     |                      |  |
| )                              | 50      | 60     | $L= \frac{WS^2}{60}$ |  |
| ;                              | 68      | 82     |                      |  |