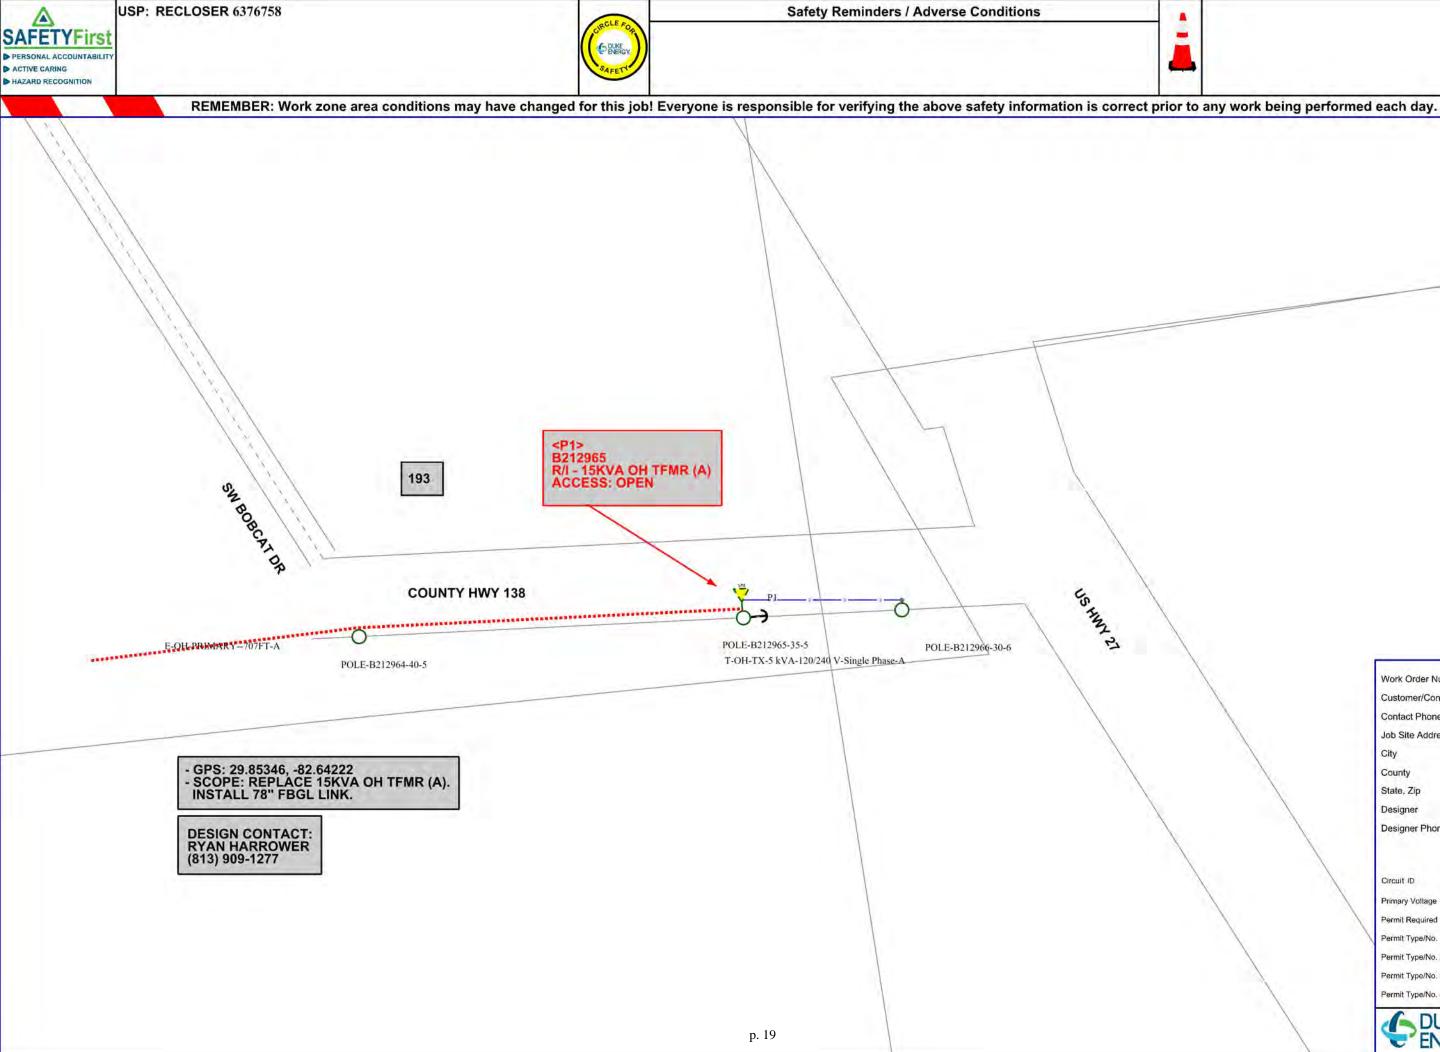

#### 1. Nature and purpose of agenda item:

Utility Permit from Pike Engineering/Utility to replace utility pole on CR 138

#### 2. Recommended Motion/Action:

Approve utility permit from Pike Engineering/Utility.

#### COLUMBIA COUNTY BOARD OF COUNTY COMISSIONERS UTILITY PERMIT

| Date: _                           | 11-8-18                                 | _ Permit No.                        |                                                       | County Road                                                     | 138                | Section No.                                                                              |                               |
|-----------------------------------|-----------------------------------------|-------------------------------------|-------------------------------------------------------|-----------------------------------------------------------------|--------------------|------------------------------------------------------------------------------------------|-------------------------------|
| Permittee                         | e <u>Pike En</u>                        | gineering on be                     | ehalf of Duke                                         | Energy                                                          |                    |                                                                                          |                               |
| Address                           | 4427 Pet                                | Lane, Suite 10                      | l, Lutz, FL 33                                        | 559 Te                                                          | lephone            | Number <u>813-909-12</u>                                                                 | 87                            |
| maintain                          |                                         |                                     |                                                       |                                                                 |                    | he County, to contract,<br>5 KVA overhead trans                                          |                               |
| ROM:                              | On pole                                 | 1                                   |                                                       | TO:                                                             |                    | 0 10                                                                                     |                               |
| Submitted                         | l for the Uti                           | lity Owner by:                      | <u>Lisa Wood</u><br>Typed Name                        | <u>, Permit Coordina</u><br>& Title                             |                    | Signature                                                                                | <u>11-8-18</u><br>Date        |
| nerial and<br>applicatio<br>) FOR | l undergrou<br>on. Propose<br>T WHITE ( | nd and the accu<br>d work is withir | urate locations<br>a corporate lim<br>of notification | s are shown on the<br>its of Municipality:<br>1 was mailed on _ | e plans a<br>YES ( | e location of all existing<br>attached hereto and ma<br>) NO ( ). If YES: 1<br>to the fo | de a part of this<br>AKE CITY |
|                                   |                                         |                                     |                                                       | hall be notified two<br>Public Works Dir                        |                    | r (24) hours prior to sta                                                                | arting work and               |
| ocated at                         |                                         |                                     | 0.000.000                                             |                                                                 | T                  | elephone Number                                                                          |                               |
| The PERI                          | MITTEE's                                | employee respo                      |                                                       |                                                                 | fic is             | Duke Energy                                                                              |                               |
|                                   | icello, FL_                             |                                     | Те                                                    | elephone Number                                                 |                    |                                                                                          | (This name                    |
| nay be pi                         | ovided at the                           | e time of the 24                    | 4 hour notice 1                                       | to starting work.)                                              |                    |                                                                                          |                               |
| 3. This P                         | ERMITTEE                                | shall commen                        | ce actual cons                                        | truction in good f                                              | aith with          | indays after issua                                                                       | nce of permit,                |

| Work Order Numbe                       | r_ 30198954          |
|----------------------------------------|----------------------|
| Customer/Contact                       |                      |
| Contact Phone                          |                      |
| Job Site Address                       | 193 SW County Rd 138 |
| City                                   | FORT WHITE           |
| County                                 | COLUMBIA             |
| State, Zip                             | FL, 32038            |
| Designer                               | Scott Higgs          |
| Designer Phone                         |                      |
|                                        |                      |
| Circuit ID                             | A15                  |
| Primary Voltage<br>Permit Required     | Yes No.              |
|                                        | Yes No               |
| Permit Type/No.                        |                      |
| Permit Type/No. 2                      | -                    |
|                                        |                      |
| Permit Type/No. 3<br>Permit Type/No. 4 |                      |