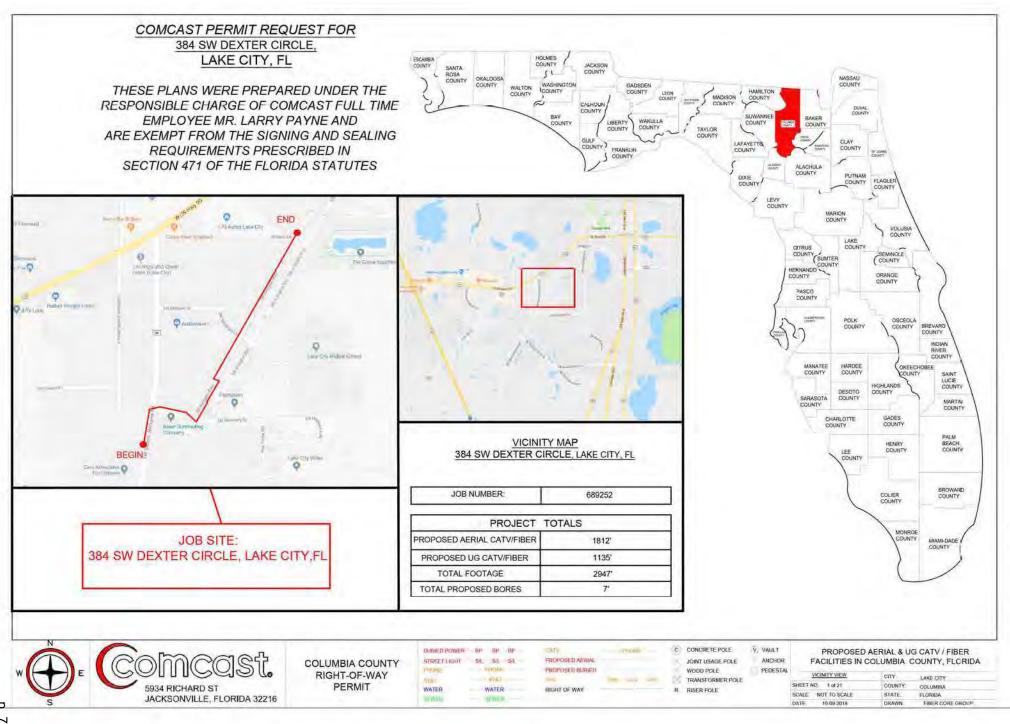

- (14) Public Works Utility Permit AT&T Wester Road and SW Paddock Court (Pg. 58)
- (15) Public Works Utility Permit Comcast Dexter Circle (Pg. 68)
- (16) Public Works Utility Permit Comcast Scenic Lake Drive (Pg. 94)
- (17) Public Works Utility Permit Mobilite Greg Place (Pg. 111)