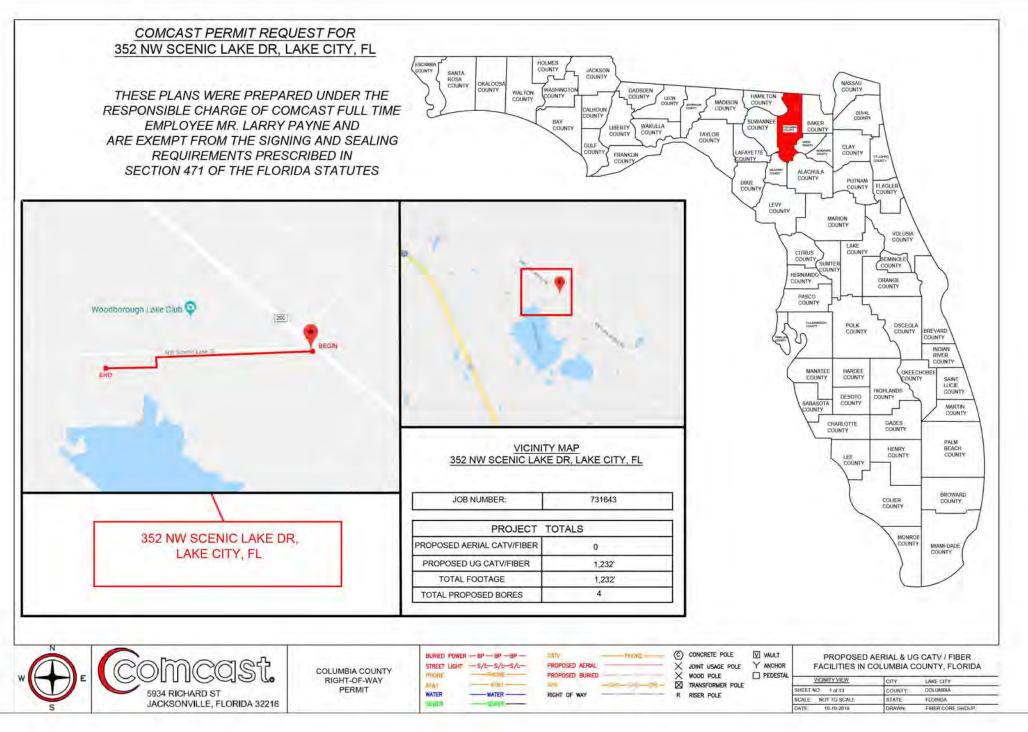

- (14) Public Works Utility Permit AT&T Wester Road and SW Paddock Court (Pg. 58)
- (15) Public Works Utility Permit Comcast Dexter Circle (Pg. 68)
- (16) Public Works Utility Permit Comcast Scenic Lake Drive (Pg. 94)
- (17) Public Works Utility Permit Mobilite Greg Place (Pg. 111)