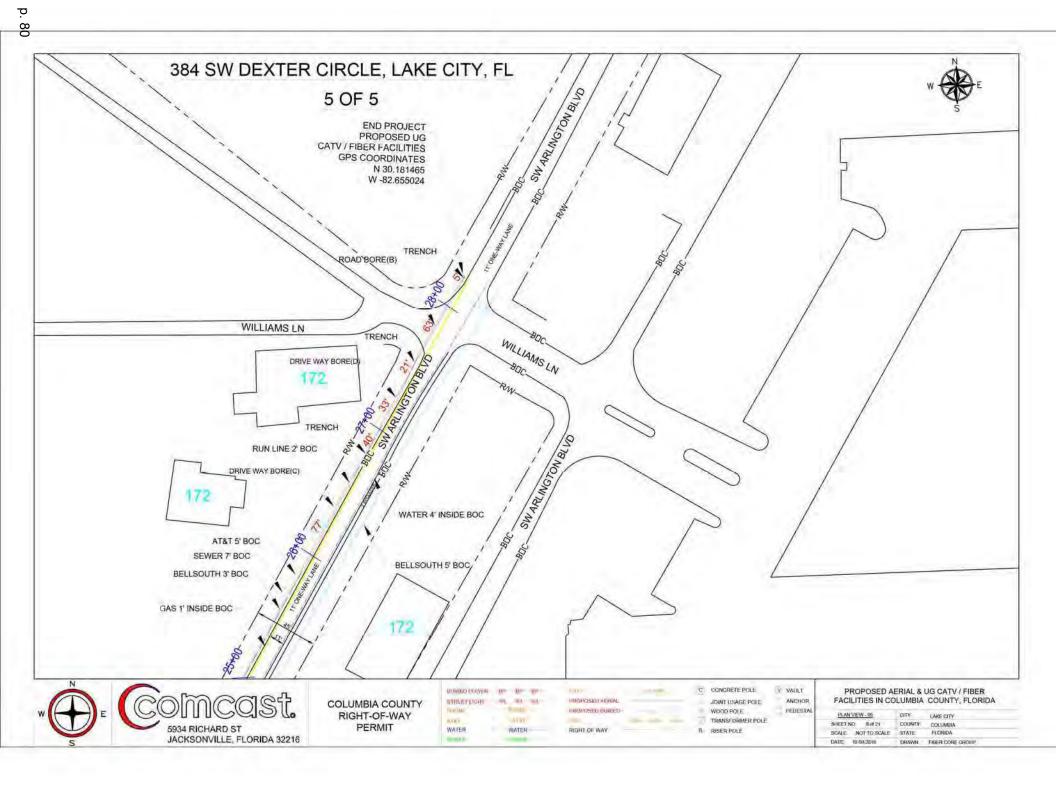

- (14) Public Works Utility Permit AT&T Wester Road and SW Paddock Court (Pg. 58)
- (15) Public Works Utility Permit Comcast Dexter Circle (Pg. 68)
- (16) Public Works Utility Permit Comcast Scenic Lake Drive (Pg. 94)
- (17) Public Works Utility Permit Mobilite Greg Place (Pg. 111)