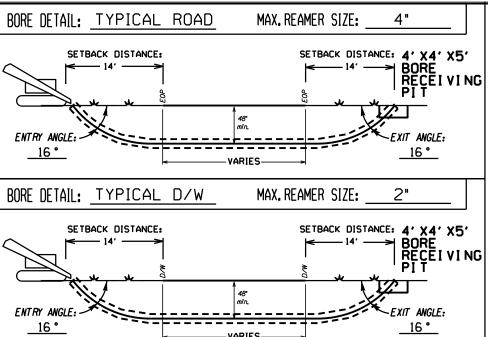

- (14) Public Works Utility Permit AT&T Wester Road and SW Paddock Court (Pg. 58)
- (15) Public Works Utility Permit Comcast Dexter Circle (Pg. 68)
- (16) Public Works Utility Permit Comcast Scenic Lake Drive (Pg. 94)
- (17) Public Works Utility Permit Mobilite Greg Place (Pg. 111)