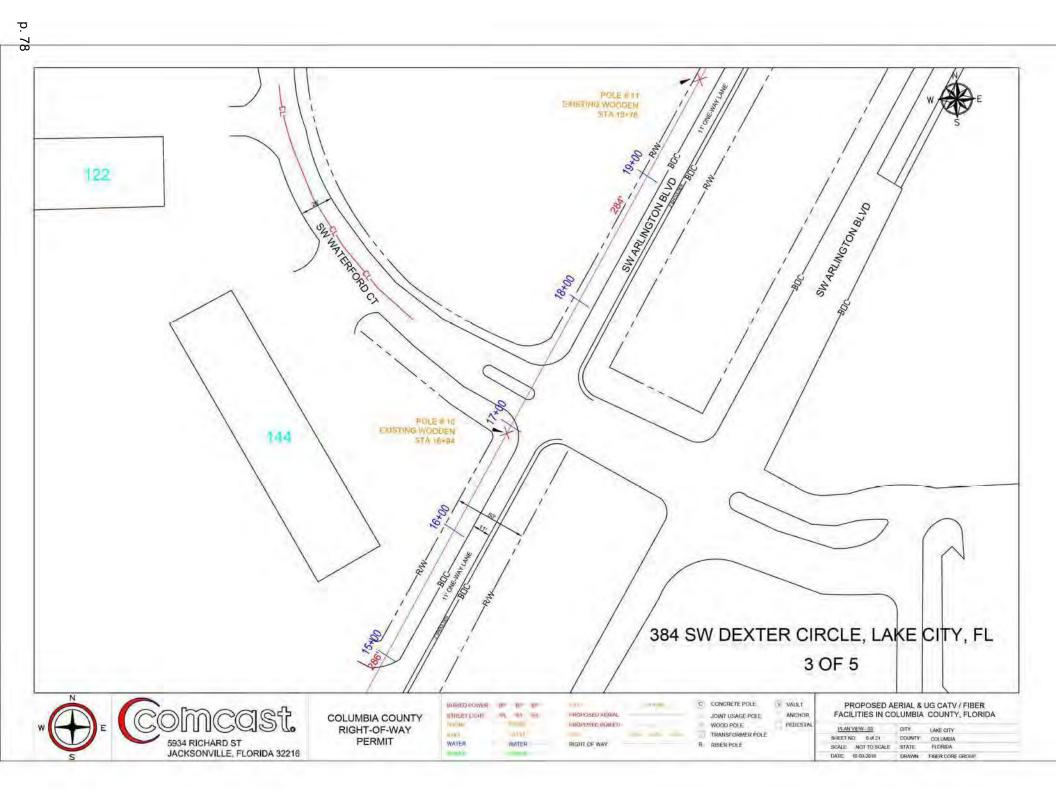

- (14) Public Works Utility Permit AT&T Wester Road and SW Paddock Court (Pg. 58)
- (15) Public Works Utility Permit Comcast Dexter Circle (Pg. 68)
- (16) Public Works Utility Permit Comcast Scenic Lake Drive (Pg. 94)
- (17) Public Works Utility Permit Mobilite Greg Place (Pg. 111)