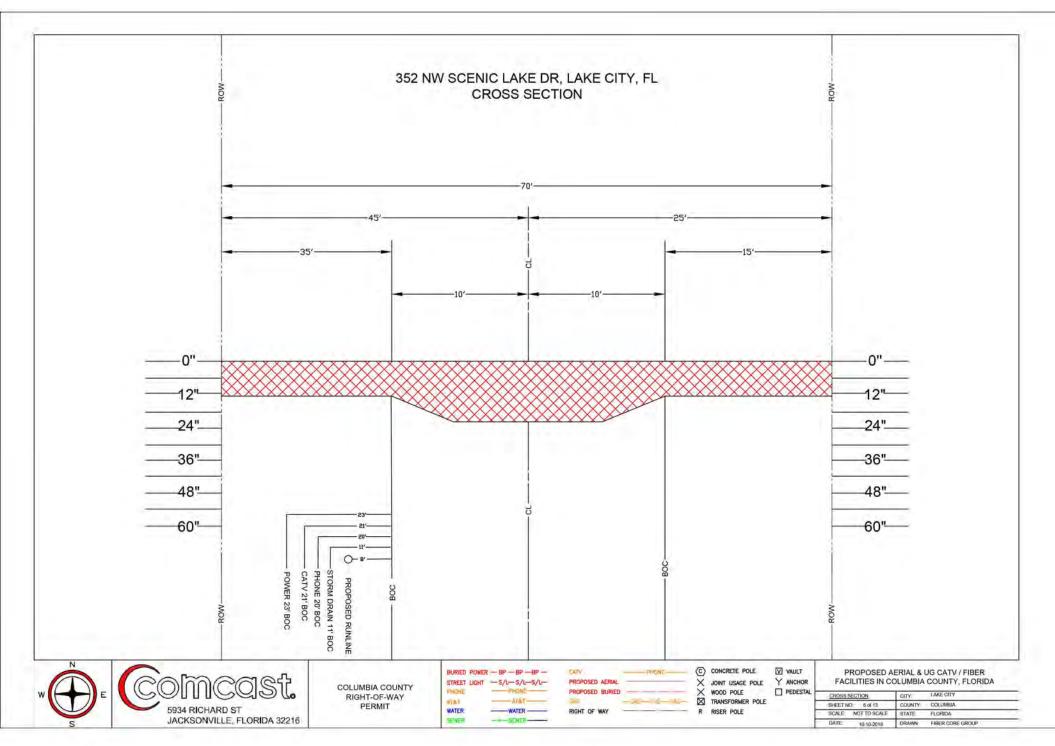

- (14) Public Works Utility Permit AT&T Wester Road and SW Paddock Court (Pg. 58)
- (15) Public Works Utility Permit Comcast Dexter Circle (Pg. 68)
- (16) Public Works Utility Permit Comcast Scenic Lake Drive (Pg. 94)
- (17) Public Works Utility Permit Mobilite Greg Place (Pg. 111)