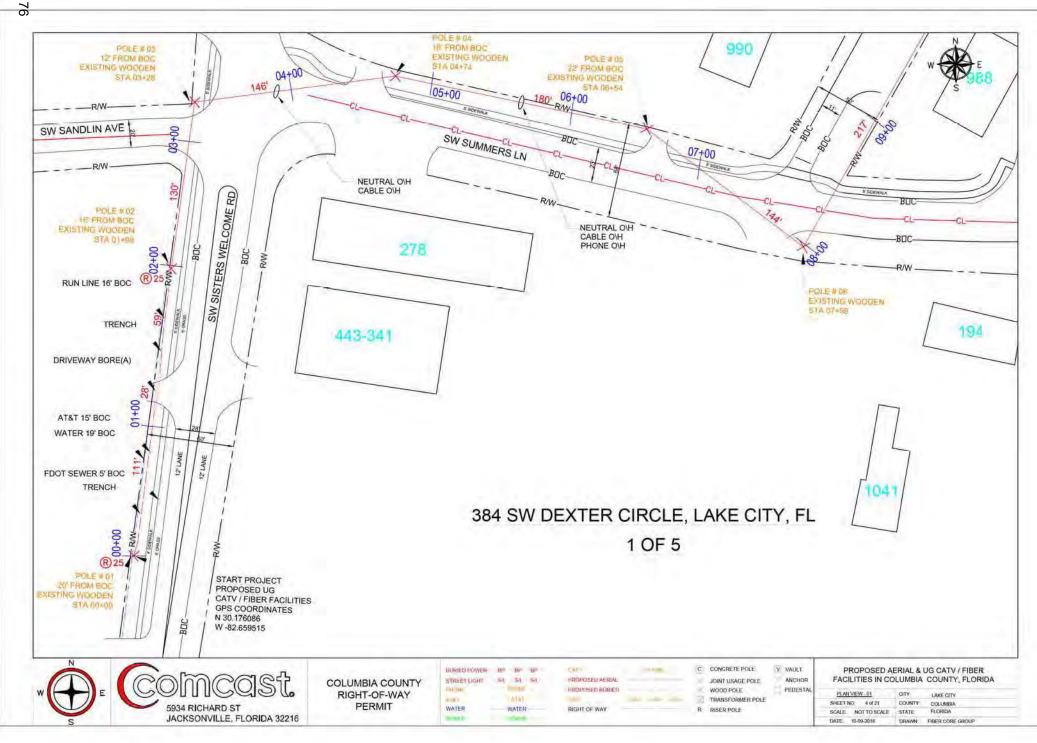

- (14) Public Works Utility Permit AT&T Wester Road and SW Paddock Court (Pg. 58)
- (15) Public Works Utility Permit Comcast Dexter Circle (Pg. 68)
- (16) Public Works Utility Permit Comcast Scenic Lake Drive (Pg. 94)
- (17) Public Works Utility Permit Mobilite Greg Place (Pg. 111)