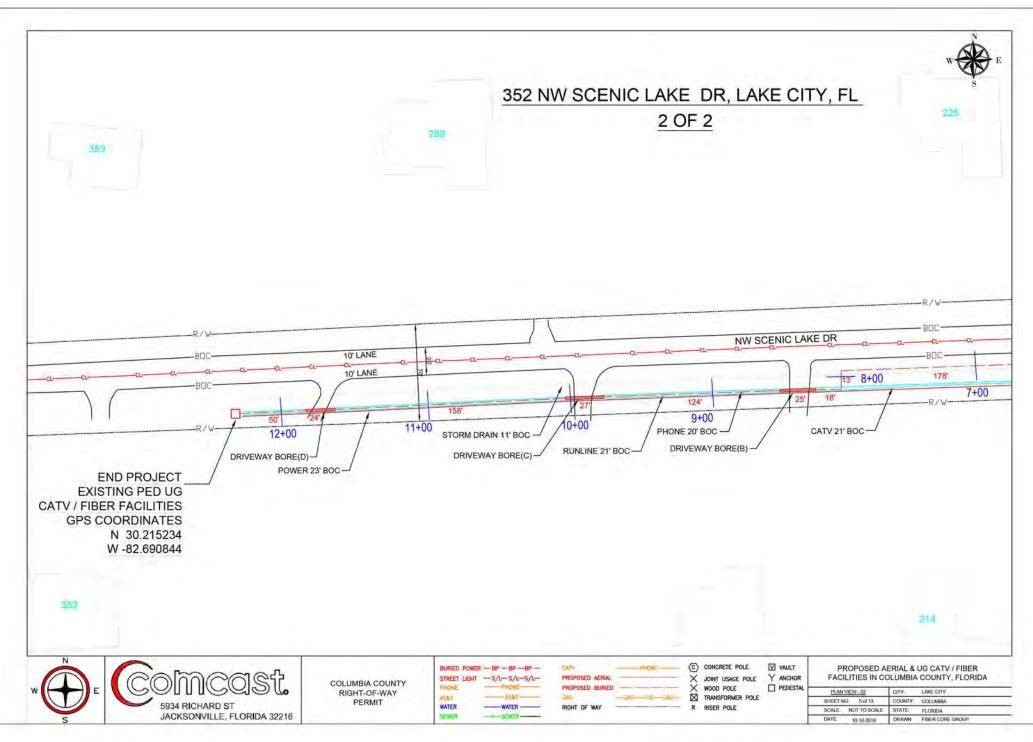

- (14) Public Works Utility Permit AT&T Wester Road and SW Paddock Court (Pg. 58)
- (15) Public Works Utility Permit Comcast Dexter Circle (Pg. 68)
- (16) Public Works Utility Permit Comcast Scenic Lake Drive (Pg. 94)
- (17) Public Works Utility Permit Mobilite Greg Place (Pg. 111)