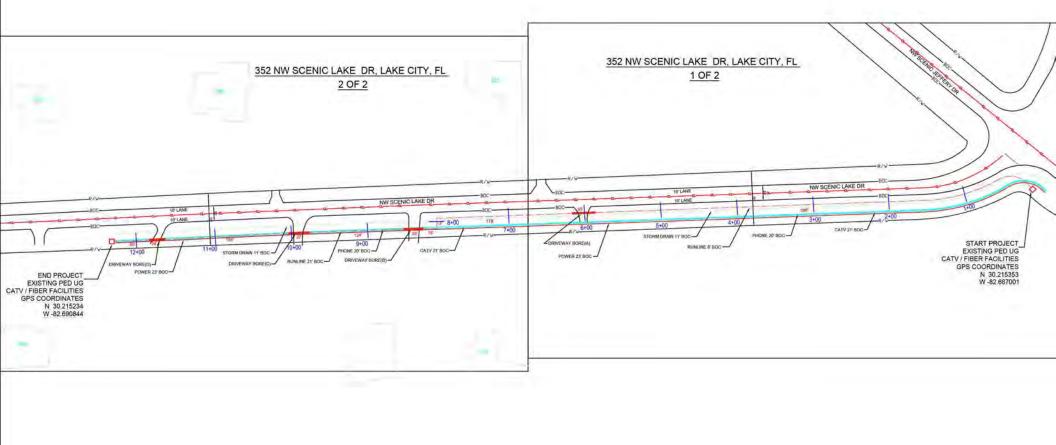

- (14) Public Works Utility Permit AT&T Wester Road and SW Paddock Court (Pg. 58)
- (15) Public Works Utility Permit Comcast Dexter Circle (Pg. 68)
- (16) Public Works Utility Permit Comcast Scenic Lake Drive (Pg. 94)
- (17) Public Works Utility Permit Mobilite Greg Place (Pg. 111)