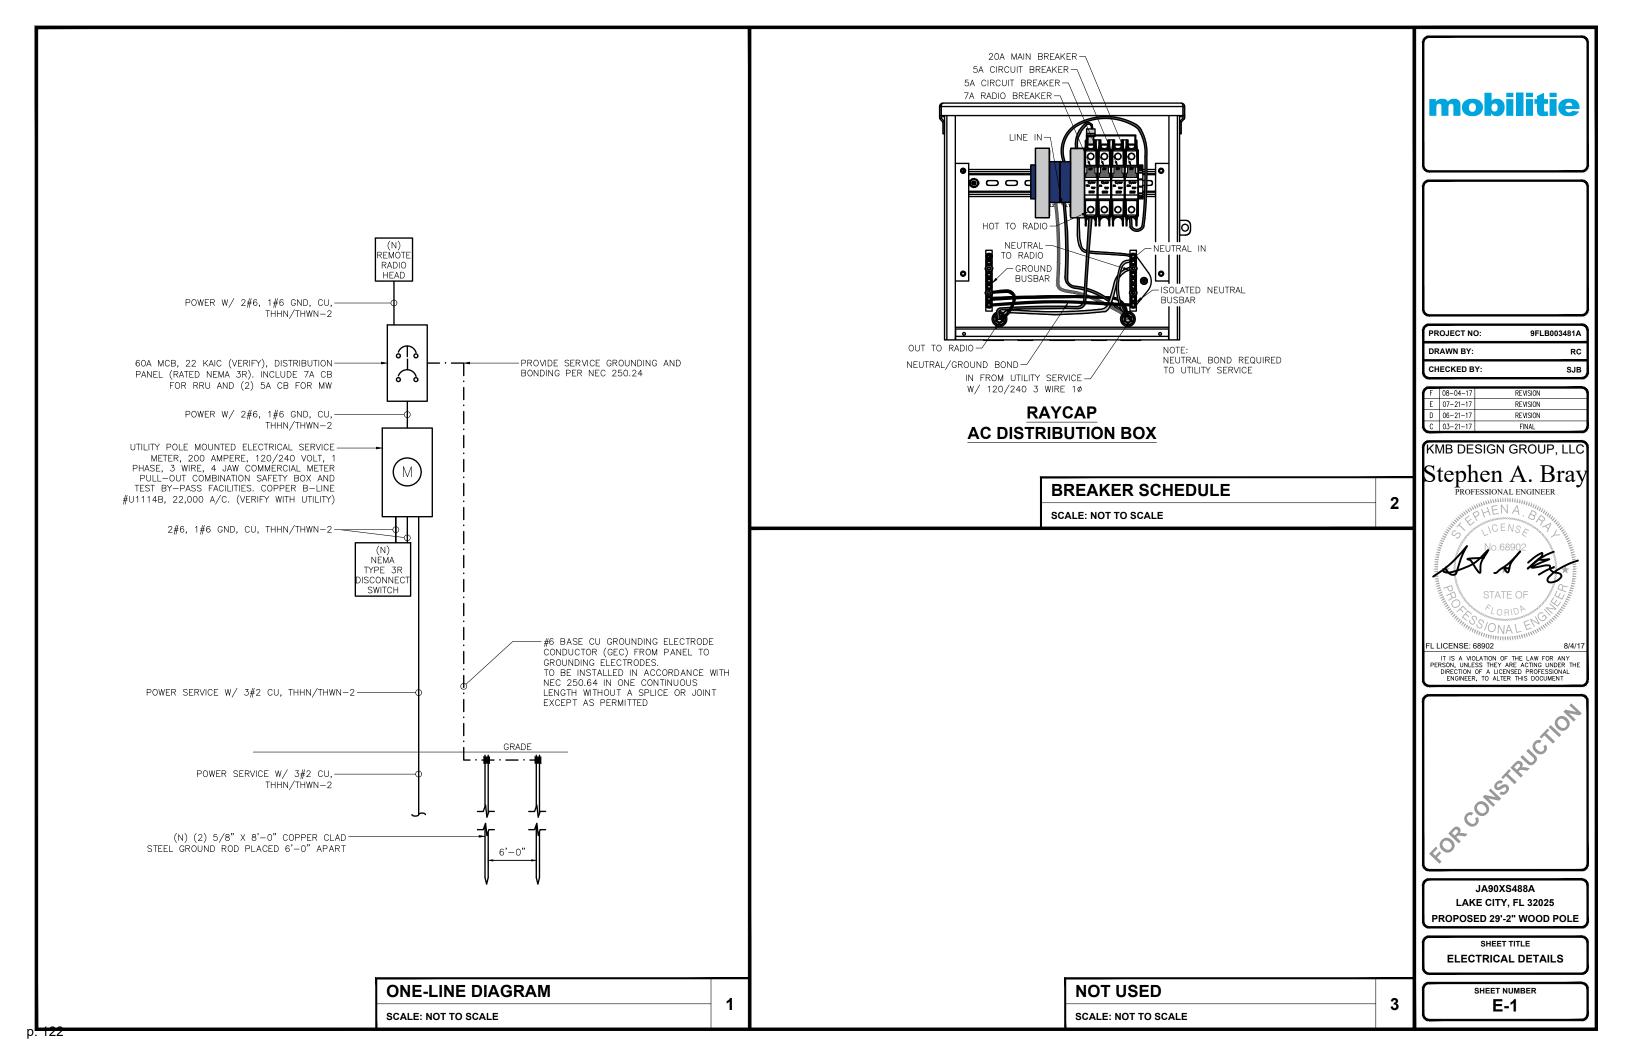

- (14) Public Works Utility Permit AT&T Wester Road and SW Paddock Court (Pg. 58)
- (15) Public Works Utility Permit Comcast Dexter Circle (Pg. 68)
- (16) Public Works Utility Permit Comcast Scenic Lake Drive (Pg. 94)
- (17) Public Works Utility Permit Mobilite Greg Place (Pg. 111)