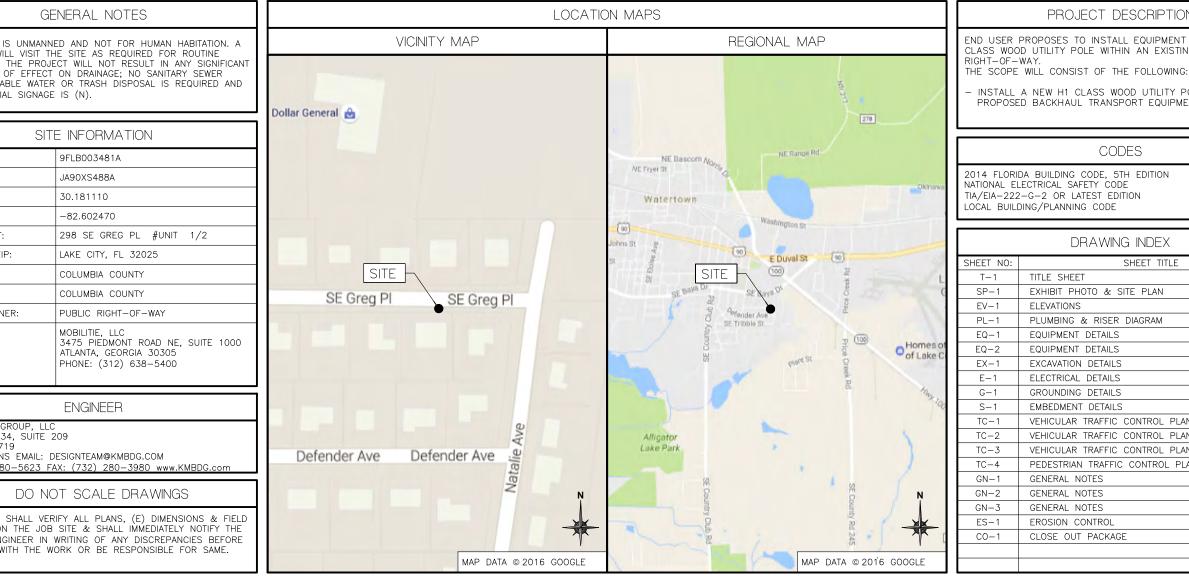

- (14) Public Works Utility Permit AT&T Wester Road and SW Paddock Court (Pg. 58)
- (15) Public Works Utility Permit Comcast Dexter Circle (Pg. 68)
- (16) Public Works Utility Permit Comcast Scenic Lake Drive (Pg. 94)
- (17) Public Works Utility Permit Mobilite Greg Place (Pg. 111)