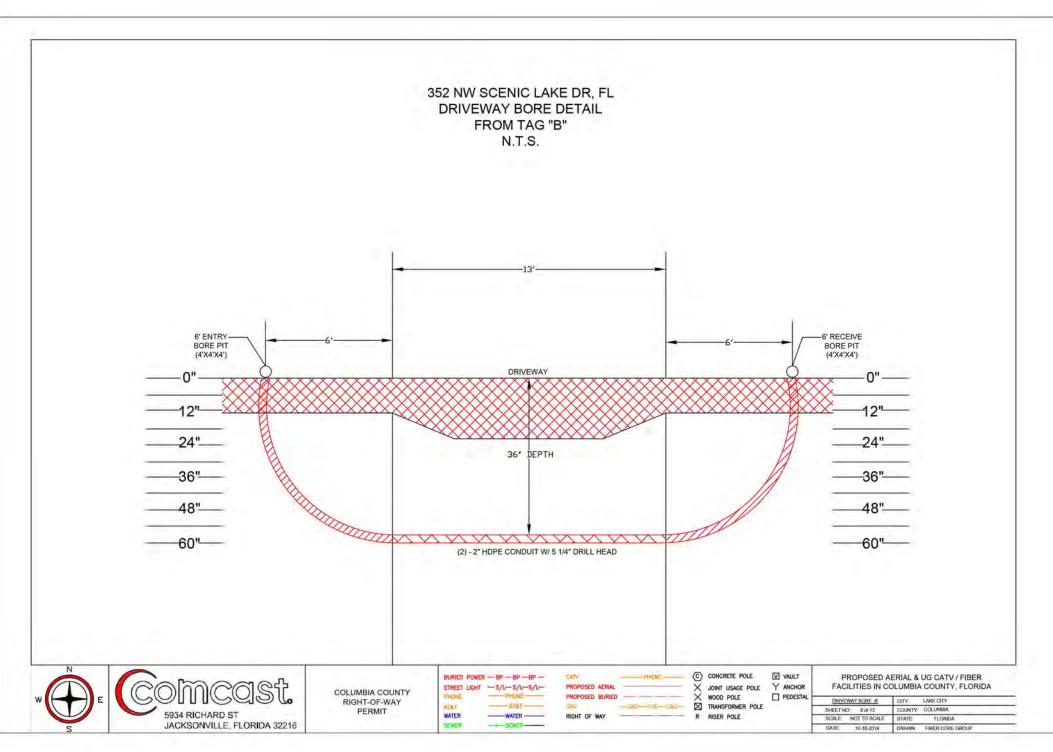

- (14) Public Works Utility Permit AT&T Wester Road and SW Paddock Court (Pg. 58)
- (15) Public Works Utility Permit Comcast Dexter Circle (Pg. 68)
- (16) Public Works Utility Permit Comcast Scenic Lake Drive (Pg. 94)
- (17) Public Works Utility Permit Mobilite Greg Place (Pg. 111)