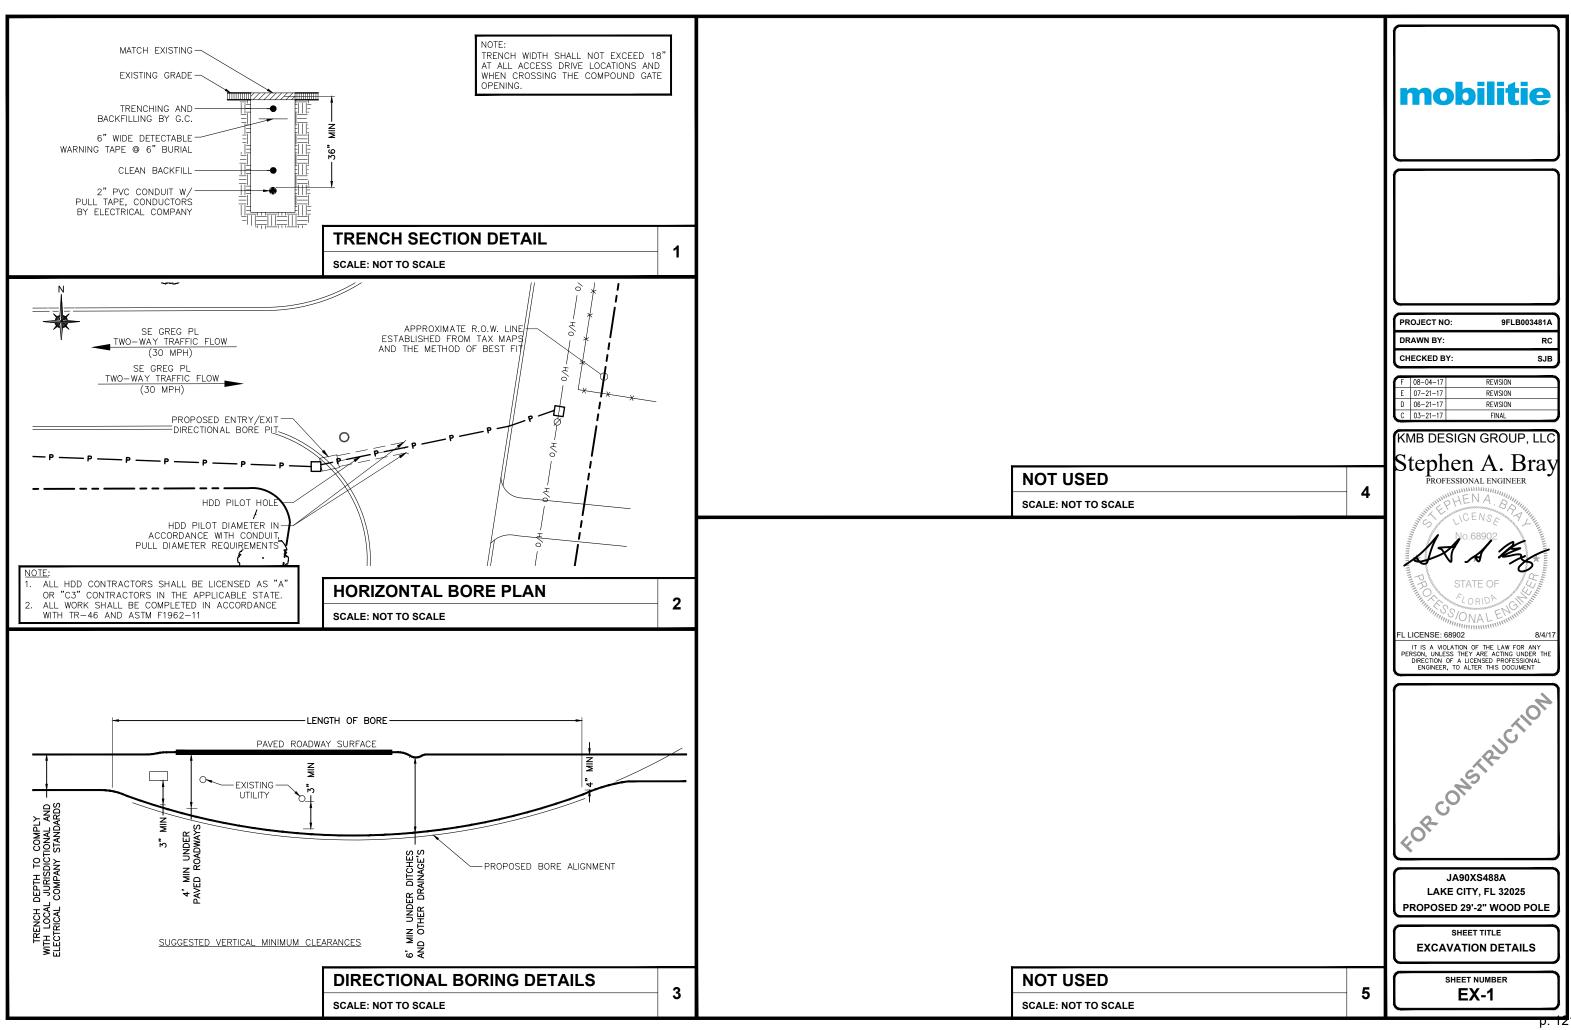

- (14) Public Works Utility Permit AT&T Wester Road and SW Paddock Court (Pg. 58)
- (15) Public Works Utility Permit Comcast Dexter Circle (Pg. 68)
- (16) Public Works Utility Permit Comcast Scenic Lake Drive (Pg. 94)
- (17) Public Works Utility Permit Mobilite Greg Place (Pg. 111)