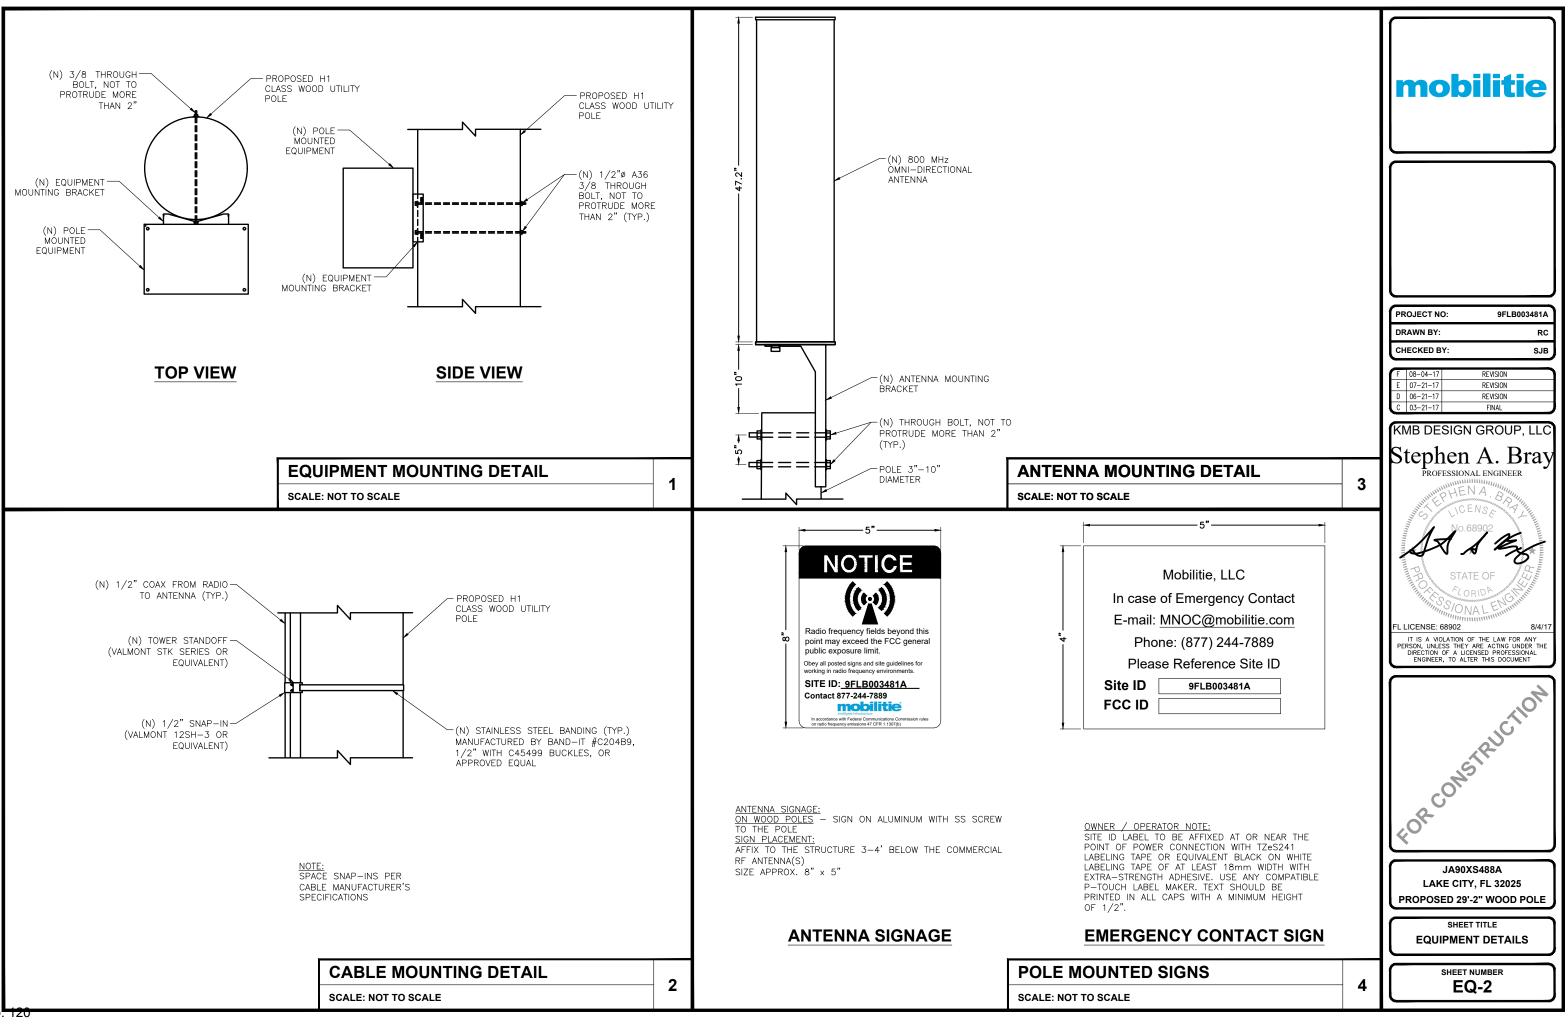

- (14) Public Works Utility Permit AT&T Wester Road and SW Paddock Court (Pg. 58)
- (15) Public Works Utility Permit Comcast Dexter Circle (Pg. 68)
- (16) Public Works Utility Permit Comcast Scenic Lake Drive (Pg. 94)
- (17) Public Works Utility Permit Mobilite Greg Place (Pg. 111)