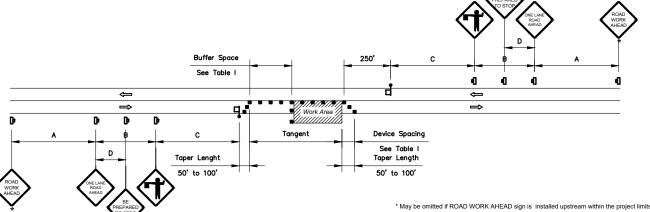

- (14) Public Works Utility Permit AT&T Wester Road and SW Paddock Court (Pg. 58)
- (15) Public Works Utility Permit Comcast Dexter Circle (Pg. 68)
- (16) Public Works Utility Permit Comcast Scenic Lake Drive (Pg. 94)
- (17) Public Works Utility Permit Mobilite Greg Place (Pg. 111)