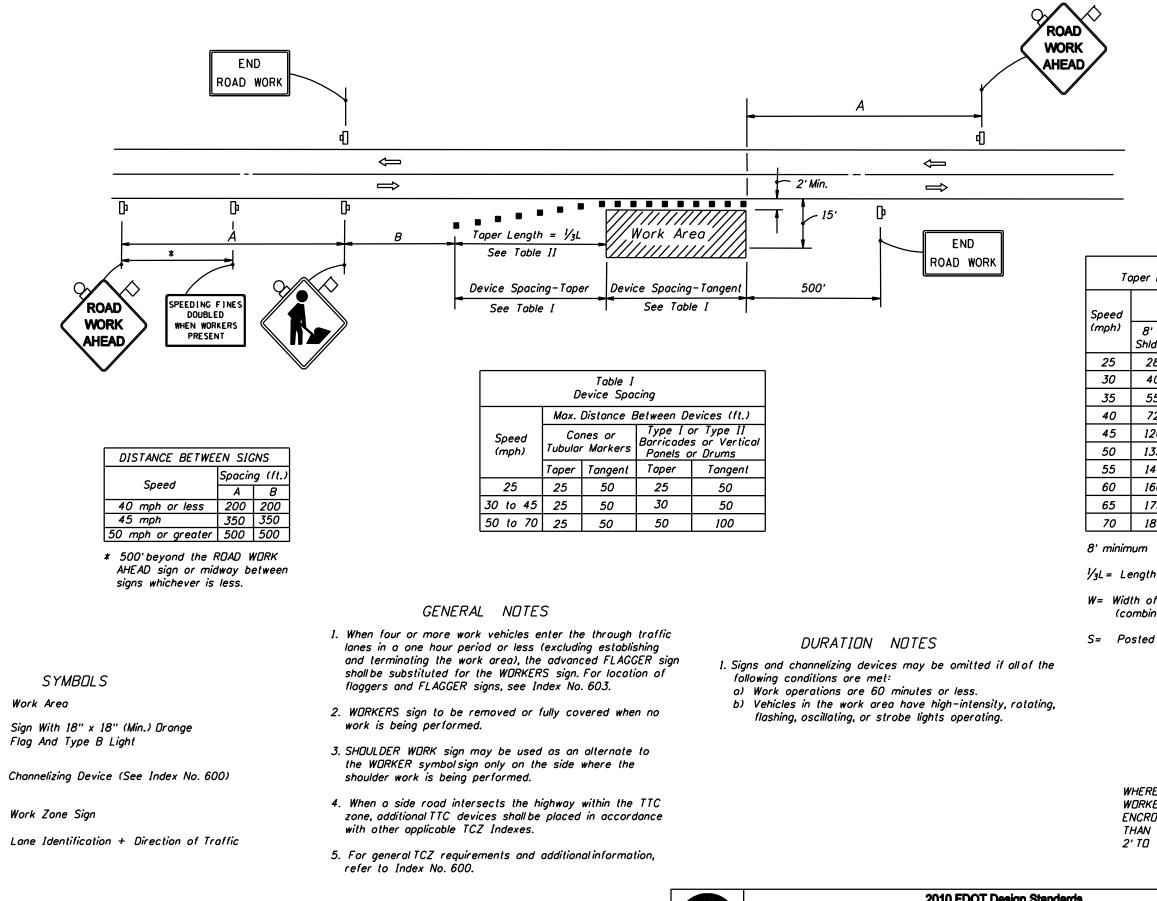

- (14) Public Works Utility Permit AT&T Wester Road and SW Paddock Court (Pg. 58)
- (15) Public Works Utility Permit Comcast Dexter Circle (Pg. 68)
- (16) Public Works Utility Permit Comcast Scenic Lake Drive (Pg. 94)
- (17) Public Works Utility Permit Mobilite Greg Place (Pg. 111)