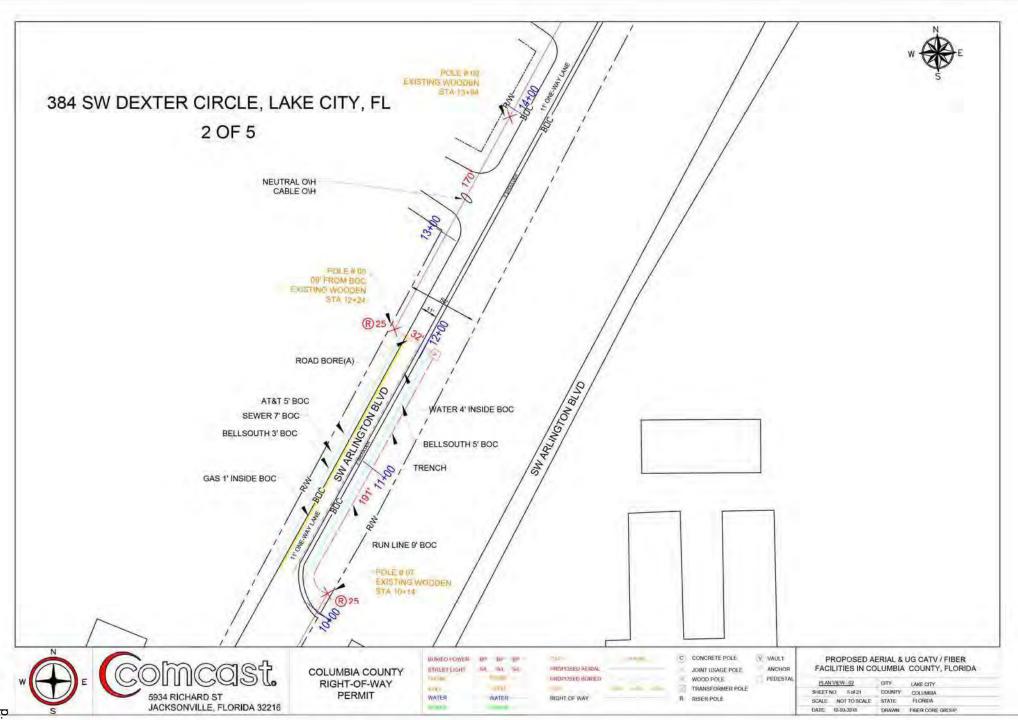

- (14) Public Works Utility Permit AT&T Wester Road and SW Paddock Court (Pg. 58)
- (15) Public Works Utility Permit Comcast Dexter Circle (Pg. 68)
- (16) Public Works Utility Permit Comcast Scenic Lake Drive (Pg. 94)
- (17) Public Works Utility Permit Mobilite Greg Place (Pg. 111)