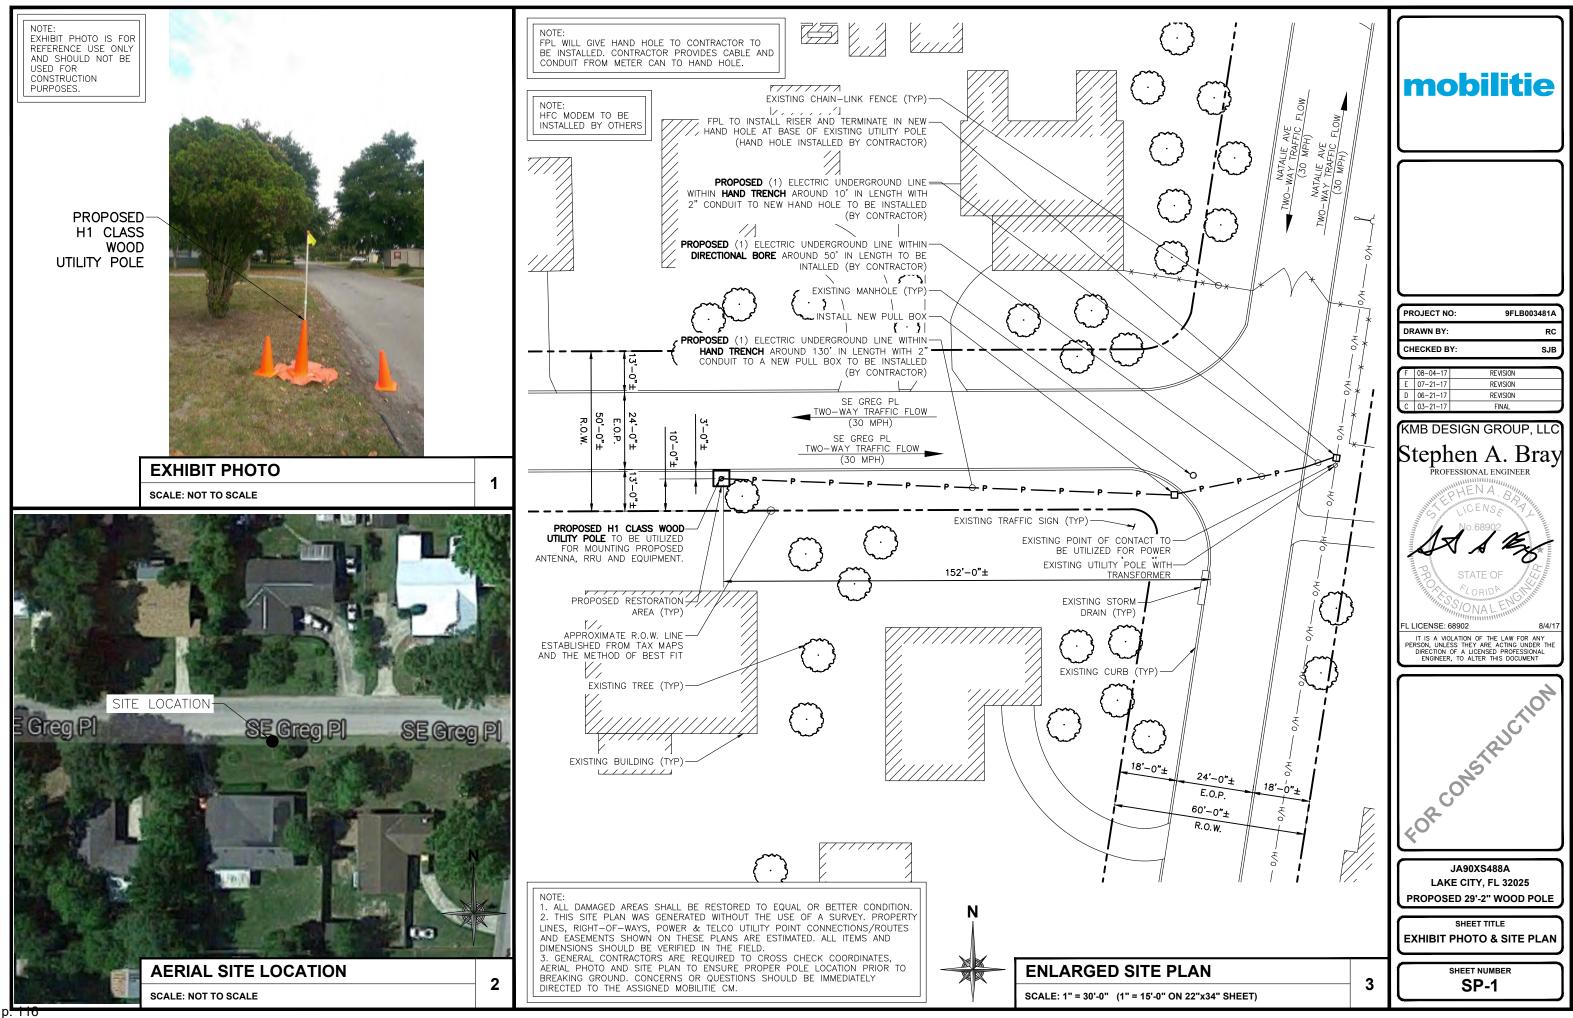

- (14) Public Works Utility Permit AT&T Wester Road and SW Paddock Court (Pg. 58)
- (15) Public Works Utility Permit Comcast Dexter Circle (Pg. 68)
- (16) Public Works Utility Permit Comcast Scenic Lake Drive (Pg. 94)
- (17) Public Works Utility Permit Mobilite Greg Place (Pg. 111)