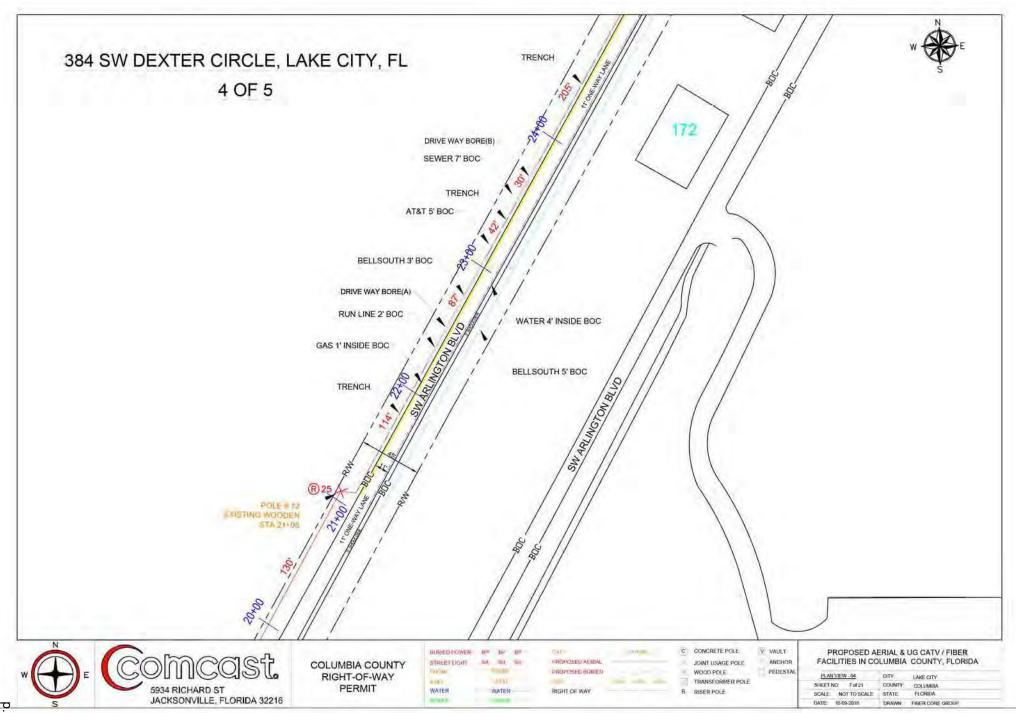

- (14) Public Works Utility Permit AT&T Wester Road and SW Paddock Court (Pg. 58)
- (15) Public Works Utility Permit Comcast Dexter Circle (Pg. 68)
- (16) Public Works Utility Permit Comcast Scenic Lake Drive (Pg. 94)
- (17) Public Works Utility Permit Mobilite Greg Place (Pg. 111)