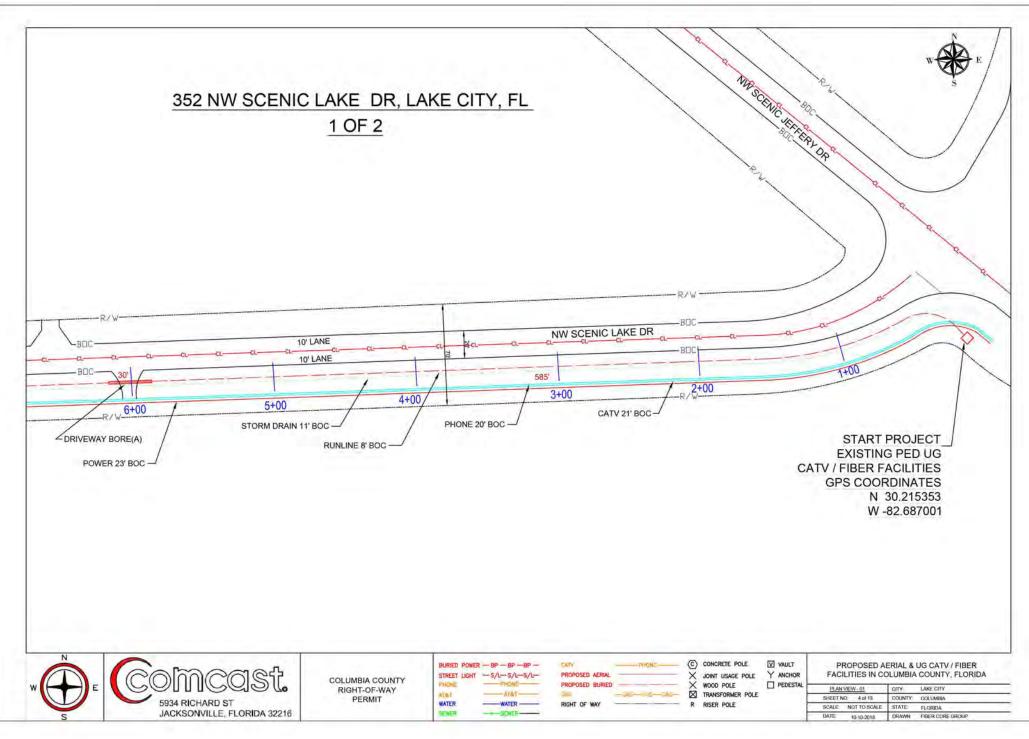

- (14) Public Works Utility Permit AT&T Wester Road and SW Paddock Court (Pg. 58)
- (15) Public Works Utility Permit Comcast Dexter Circle (Pg. 68)
- (16) Public Works Utility Permit Comcast Scenic Lake Drive (Pg. 94)
- (17) Public Works Utility Permit Mobilite Greg Place (Pg. 111)