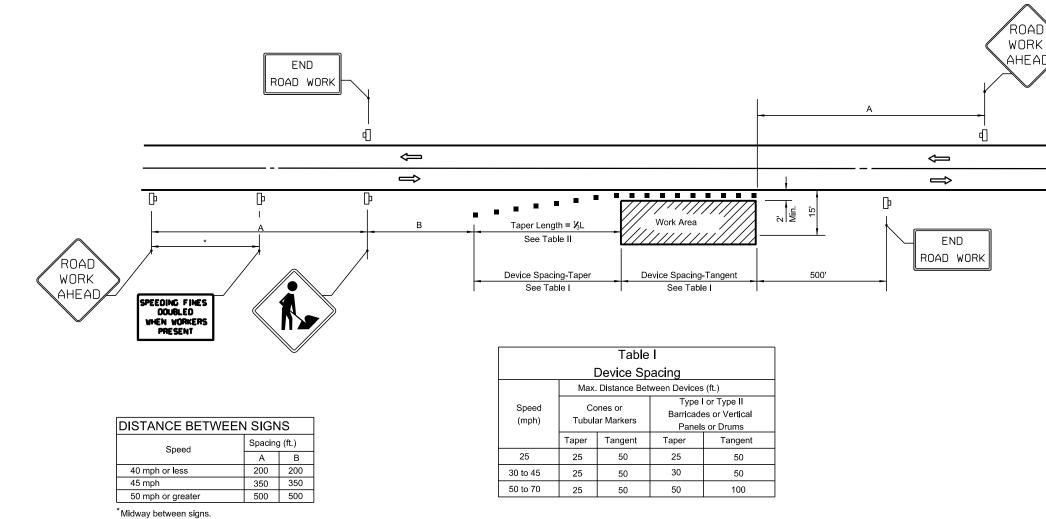

|
|                              | N/A                     | BORE             |  |  |
|                              | N/A                     | CUT PAVEMENT     |  |  |
| []                           | N/A                     | SPLICING PIT     |  |  |
| 200' <b>e</b> (24 <b>'</b> ) | N/A                     | TRENCH LEN@DEPTH |  |  |
|                              | 1                       |                  |  |  |

### ATTSE

PROPOSED TELEPHONE FACILITIES ON RIGHT OF WAY OF COLUMBIA COUNTY

186 SQ RING CT

MAINTENANCE OF TRAFFIC

WORKERS WILL UTILIZE M.O.T. CASE #602 FOR THE PROPOSED WORK SHOWN THROUGHOUT THESE DRAWINGS.

SEE DRAWING 3

FOR THE M.OT. REFERRENCES

Exchange: 386752

Fernandez,Chris

Phone:

904-727-1554

Authorization:

83E6I22IN

Dwg. \_\_**I**\_\_ of \_\_**3**. 59





#### SYMBOLS

Work Area

Channelizing Device (See Index 102-600)

Work Zone Sign

Lane Identification + Direction of Traffic

≥ DESCRIPTION:

#### **GENERAL NOTES**

- When four or more work vehicles enter the through traffic lanes in a one hour period or less (excluding establishing and terminating the work area), the advanced FLAGGER sign shall be substituted for the WORKERS sign. For location of flaggers and FLAGGER signs, see Index 102-603.
- 2. SHOULDER WORK sign may be used as an alternate to the WORKER symbol sign only on the side where the shoulder work is being performed.
- When a side road intersects the highway within the TTC zone, additional TTC devices shall be placed in accordance with other applicable TCZ Indexes.
- 4. For general TCZ requirements and additional informatio