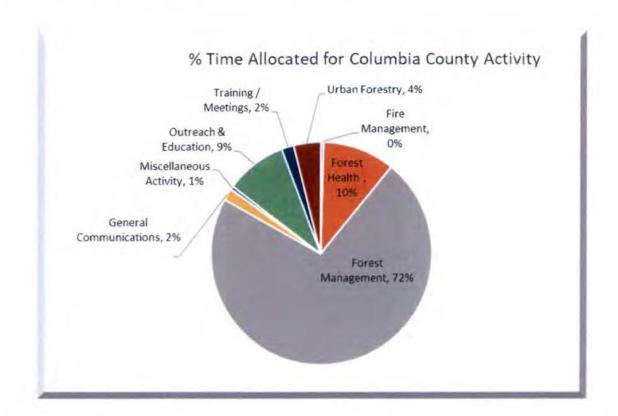

## Cooperative Forestry Assistance

The services of the Cooperative Forestry Assistance (CFA) County Forester range from making simple tree or insect identification, or diagnosing tree diseases for the homeowner, to providing sound technical management advice to forest landowners through comprehensive, multiple-use forest management plans. Also included in the responsibilities of the CFA County Forester are information and education, administration of federal cost-share programs, State Lands management, and wildfire suppression assistance. The CFA County Forester, Stan Shepard, can be reached by phone at (386) 243-6236, or by mail at 137 SE Forestry Circle, Lake City, FL 32025. Below is a brief overview of the accomplishments toward this project for the past fiscal year.