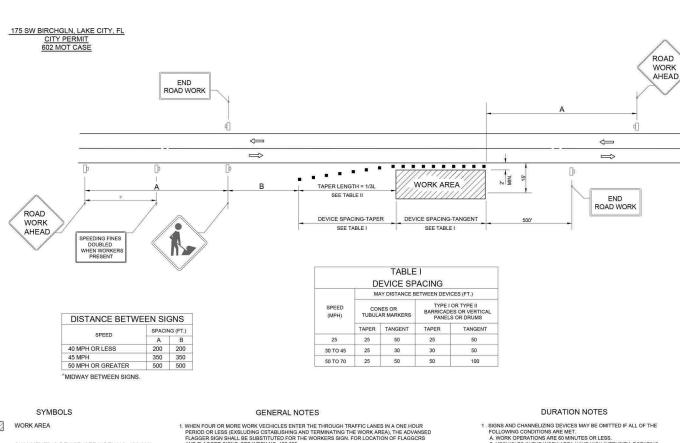

OF THE OTHER UTILITY COMPANIES

ALL UTILITIES LOCATED BY VISUAL INSPECTION, TO BE VERIFIED BY LOCATES

EOT REPRESENTS EDGE OF TRAVEL NOT TRUE EDGE OF PAVEMENT

E/P REPRESENTS THE TRUE EDGE OF PAVEMENT

EOD REPRESENTS THE EDGE OF DIRT

HAND DIG TRENCHES 36" DEEP ACROSS DIRT ROAD







COLUMBIA COUNTY RIGHT-OF-WAY PERMIT





© CONCRETE POLE

X JOINT USAGE POLE

X WOOD POLE

IT TRANSFORMER POLE

R RISER POLE

▼ VAULT

Y ANCHOR

□ PEDESTAL

PROPOSED AERIAL & UG CATV / FIBER FACILITIES IN COLUMBIA COUNTY, FLORIDA

| 4 | CONSTRUCTION NOTES | CITY   | LAKE CITY        |
|---|--------------------|--------|------------------|
|   | SHEET NO: 2019     | DOUNTY | COLUMBIA         |
| Г | SCALE NOT TO SCALE | STATE  | FLORIDA          |
| Г | DATE 09-10-2016    | GRAWN  | FIBER CORE GROUP |









- SIGNS AND CHANNELIZING DEVICES MAY BE OMITTED IF ALL OF THE FOLLOWING CONDITIONS ARE MET.
   A. WORK OPERATIONS ARE 60 MINUTES OR LESS.
- B. VECHICLES IN THE WORK AREA HAVE HIGH-INTENSITY, ROTATING. FLASHING, OSCILLATING, OR STROBE LIGHTS OPERATING.

S = POSTED SPEED LIMIT (MPH)

TABLE II

TAPER LENGTH - SHOULDER

8' 10' 12'

SHLDR. SHLDR. SHLDR.

50

60 L=WS

28 35 72

40

55 38 82

72 90 107

120 150 180

133 167 200

147 183 220

160 200 240

173 217 260

187 233

8' MINIMUM SHOULDER WIDTH

1/3L = LENGTH OF SHOULDER TAPER IN FEET W = WIDTH OF TOTAL SHOULDER IN FEET

(COMBINED PAVED AND UNPAVED WIDTH)

NOTES

L=WS

SPEED

(MPH)

25

30

35

40

45

50

55

60

65

#### CONDITIONS

WHERE ANY VEHICLE, EQUIPMENT, WORKERS OR THEIR ACTIVITIES ENCROACH THE AREA CLOSER THAN 15' BUT NOT CLOS