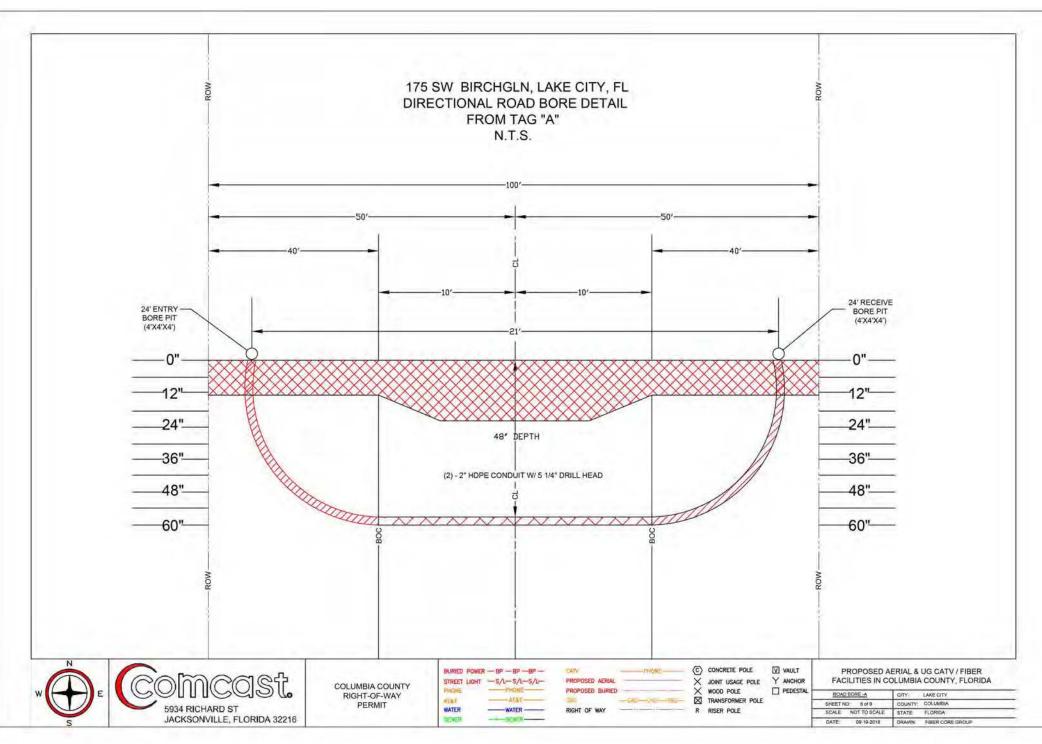

ES OF THE OTHER UTILITY COMPANIES

ALL UTILITIES LOCATED BY VISUAL INSPECTION, TO BE VERIFIED BY LOCATES

EOT REPRESENTS EDGE OF TRAVEL NOT TRUE EDGE OF PAVEMENT

E/P REPRESENTS THE TRUE EDGE OF PAVEMENT

EOD REPRESENTS THE EDGE OF DIRT

HAND DIG TRENCHES 36" DEEP ACROSS DIRT ROAD







COLUMBIA COUNTY RIGHT-OF-WAY PERMIT





© CONCRETE POLE

X JOINT USAGE POLE

X WOOD POLE

IT TRANSFORMER POLE

R RISER POLE

▼ VAULT

Y ANCHOR

□ PEDESTAL

PROPOSED AERIAL & UG CATV / FIBER FACILITIES IN COLUMBIA COUNTY, FLORIDA

| 4 | CONSTRUCTION NOTES | CITY   | LAKE CITY        |
|---|--------------------|--------|------------------|
|   | SHEET NO: 2019     | DOUNTY | COLUMBIA         |
| Г | SCALE NOT TO SCALE | STATE  | FLORIDA          |
| Г | DATE 09-10-2016    | GRAWN  | FIBER CORE GROUP |









- SIGNS AND CHANNELIZING DEVICES MAY BE OMITTED IF ALL OF THE FOLLOWING CONDITIONS ARE MET.
   A. WORK OPERATIONS ARE 60 MINUTES OR LESS.
- B. VECHICLES IN THE WORK AREA HAVE HIGH-INTENSITY, ROTATING. FLASHING, OSCILLATING, OR STROBE LIGHTS OPERATING.

S = POSTED SPEED LIMIT (MPH)

TABLE II

TAPER LENGTH - SHOULDER

8' 10' 12'

SHLDR. SHLDR. SHLDR.

50

60 L=WS

28 35 72

40

55 38 82

72 90 107

120 150 180

133 167 200

147 183 220

160 200 240

173 217 260

187 233

8' MINIMUM SHOULDER WIDTH

1/3L = LENGTH OF SHOULDER TAPER IN FEET W = WIDTH OF TOTAL SHOULDER IN FEET

(COMBINED PAVED AND UNPAVED WIDTH)

NOTES

L=WS

SPEED

(MPH)

25

30

35

40

45

50

55

60

65

#### CONDITIONS

WHERE ANY VEHICLE, EQUIPMENT, WORKERS OR THEIR ACTIVITIES ENCROACH THE AREA CLOSER THAN 15' BUT NOT CL