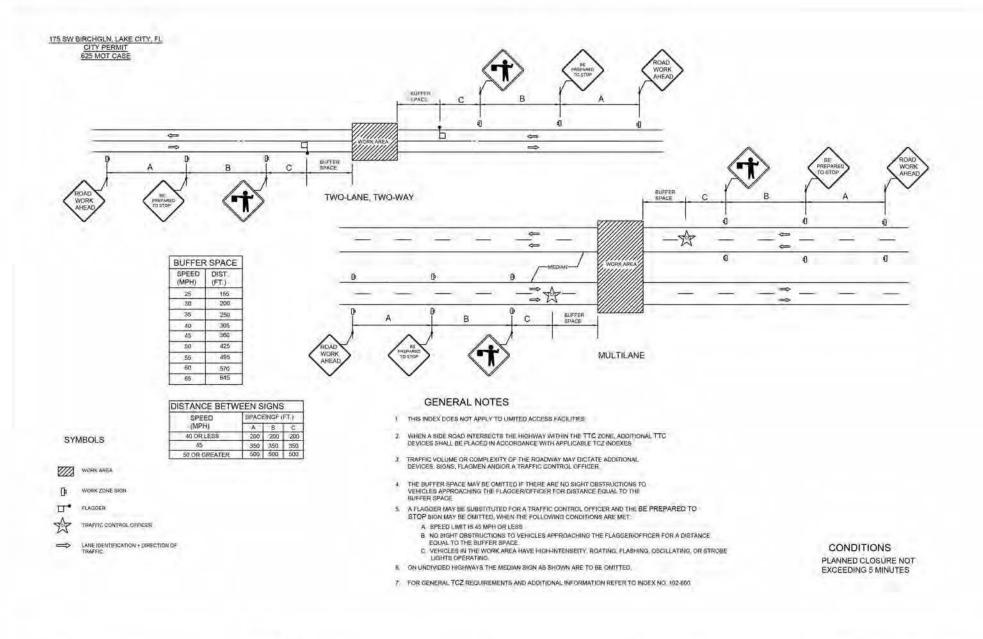

WORKERS OR THEIR ACTIVITIES ENCROACH THE AREA CLOSER THAN 15' BUT NOT CLOSER THAN 2' TO THE EDGE OF TRAVEL WAY.

LAST REVISION 11/01/17

DESCRIPTION:

CHANNELIZING DEVICE (SEE INDEX NO. 102-600)

LANE IDENTIFICATION + DIRECTION OF TRAFFIC

WORK AREA

WORK ZONE SIGN

FY 2018-19 **DESIGN STANDARDS** 

AND FLAGGER SIGNS, SEE INDEX NO. 102-603.

ON THE SIDE WHERS THE SHOULDER WORK IS BEING PERFORMED. 3. WHEN A SIDE ROAD INTERSECTS THE HIGHWAY WITHIN THE TTC ZONS, ADDITIONAL TTC

2. SHOULDER WORK SIGN MAY BE USED AS AN ALTERNATE TO THE WORKER SYMBOL SIGN ONLY

DEVICES SHALL BE PLACED IN ACCORDANCE WITH OTHER APPLICATION TCZ INDEXES. 4. FOR GENERAL TCZ REQUIREMENTS AND ADDITIONAL INFORMATION, REFER TO INDEX NO. 102-600.

TWO-LANE, TWO-WAY, WORK ON SHOULDER

**INDEX** NO. 602

SHEET NO. 7 of 9



LAST REVISION 11/01/17 DESCRIPTION



TEMPORARY ROAD CLOSURE 5 MINUTES OR LESS

NO. 625 SHEET NO. 8 of 9

# THE FOLLOWING DESIGN STANDARDS ARE IN ACCORDANCE WITH THE FLORIDA DEPARTMENT OF TRANSPORTATION 2018 600 INDEX AND APPLY TO 175 SW BIRCHGLN, LAKE CITY, FL

- DESIGN STANDARD INDEX NO 602 (TWO-LANE, TWO-WAY, WORK ON SHOULDER)
- DESIGN STANDARD INDEX NO 625 (TEMPORARY ROAD CLOSURE 5 MINUTES OR LESS)





COLUMBIA COUNTY RIGHT-OF-WAY PERMIT PROPOSED AERIAL
PROPOSED BURIED
RIGHT OF WAY

CONCRETE POLE VAULT

JOINT USAGE POLE Y ANCHOR

WOOD POLE PEDESTAL

TRANSFORMER POLE

PROPOSED AERIAL & UG CATV / FIBER ANCHOR FACILITIES IN COLUMBIA COUNTY, FLORIDA

TRAFFIC CONTROL RULES OF CITY LAKE CITY
SHEET NO. 9 of 9 COUNTY COLLINSIA
SCALE NOT TO SCALE STATE FLORICA
DATE 96-19/2016 DRAWN FEER CONE