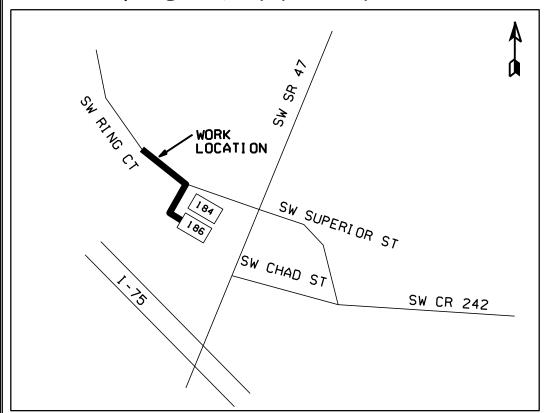

Attested

Signature and Title

Recommended for Approval:

Signature:

Title:

Assistant County Manager

Date:

9-20-18

Approval by Board of County Commissioners, Columbia County, Florida:

YES ( ) NO ( )

Date Approved:

Chairman's Signature:

Utilities Permit Page three Revised: 8/17/00