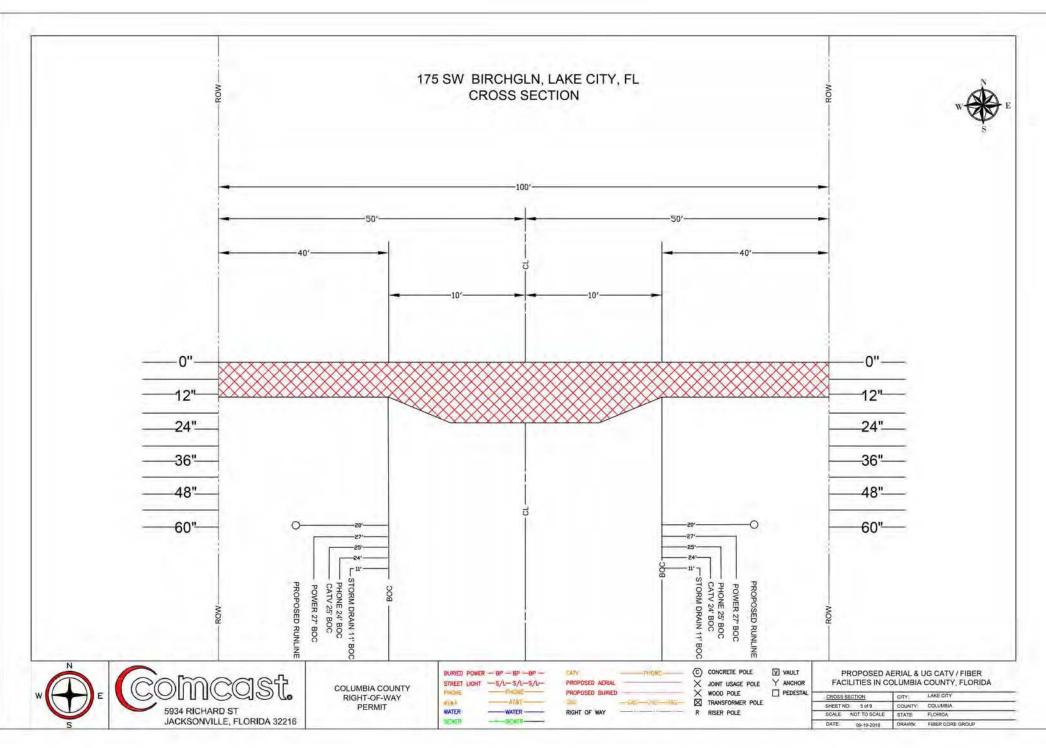

TIES OF THE OTHER UTILITY COMPANIES

ALL UTILITIES LOCATED BY VISUAL INSPECTION, TO BE VERIFIED BY LOCATES

EOT REPRESENTS EDGE OF TRAVEL NOT TRUE EDGE OF PAVEMENT

E/P REPRESENTS THE TRUE EDGE OF PAVEMENT

EOD REPRESENTS THE EDGE OF DIRT

HAND DIG TRENCHES 36" DEEP ACROSS DIRT ROAD







COLUMBIA COUNTY RIGHT-OF-WAY PERMIT





© CONCRETE POLE

X JOINT USAGE POLE

X WOOD POLE

IT TRANSFORMER POLE

R RISER POLE

▼ VAULT

Y ANCHOR

□ PEDESTAL

PROPOSED AERIAL & UG CATV / FIBER FACILITIES IN COLUMBIA COUNTY, FLORIDA

| 4 | CONSTRUCTION NOTES | CITY   | LAKE CITY        |
|---|--------------------|--------|------------------|
|   | SHEET NO: 2019     | DOUNTY | COLUMBIA         |
| Г | SCALE NOT TO SCALE | STATE  | FLORIDA          |
| Г | DATE 09-10-2016    | GRAWN  | FIBER CORE GROUP |









- SIGNS AND CHANNELIZING DEVICES MAY BE OMITTED IF ALL OF THE FOLLOWING CONDITIONS ARE MET.
   A. WORK OPERATIONS ARE 60 MINUTES OR LESS.
- B. VECHICLES IN THE WORK AREA HAVE HIGH-INTENSITY, ROTATING. FLASHING, OSCILLATING, OR STROBE LIGHTS OPERATING.

S = POSTED SPEED LIMIT (MPH)

TABLE II

TAPER LENGTH - SHOULDER

8' 10' 12'

SHLDR. SHLDR. SHLDR.

50

60 L=WS

28 35 72

40

55 38 82

72 90 107

120 150 180

133 167 200

147 183 220

160 200 240

173 217 260

187 233

8' MINIMUM SHOULDER WIDTH

1/3L = LENGTH OF SHOULDER TAPER IN FEET W = WIDTH OF TOTAL SHOULDER IN FEET

(COMBINED PAVED AND UNPAVED WIDTH)

NOTES

L=WS

SPEED

(MPH)

25

30

35

40

45

50

55

60

65

#### CONDITIONS

WHERE ANY VEHICLE, EQUIPMENT, WORKERS OR THEIR ACTIVITIES ENCROACH THE AREA CLOSER THAN 15' BUT NOT