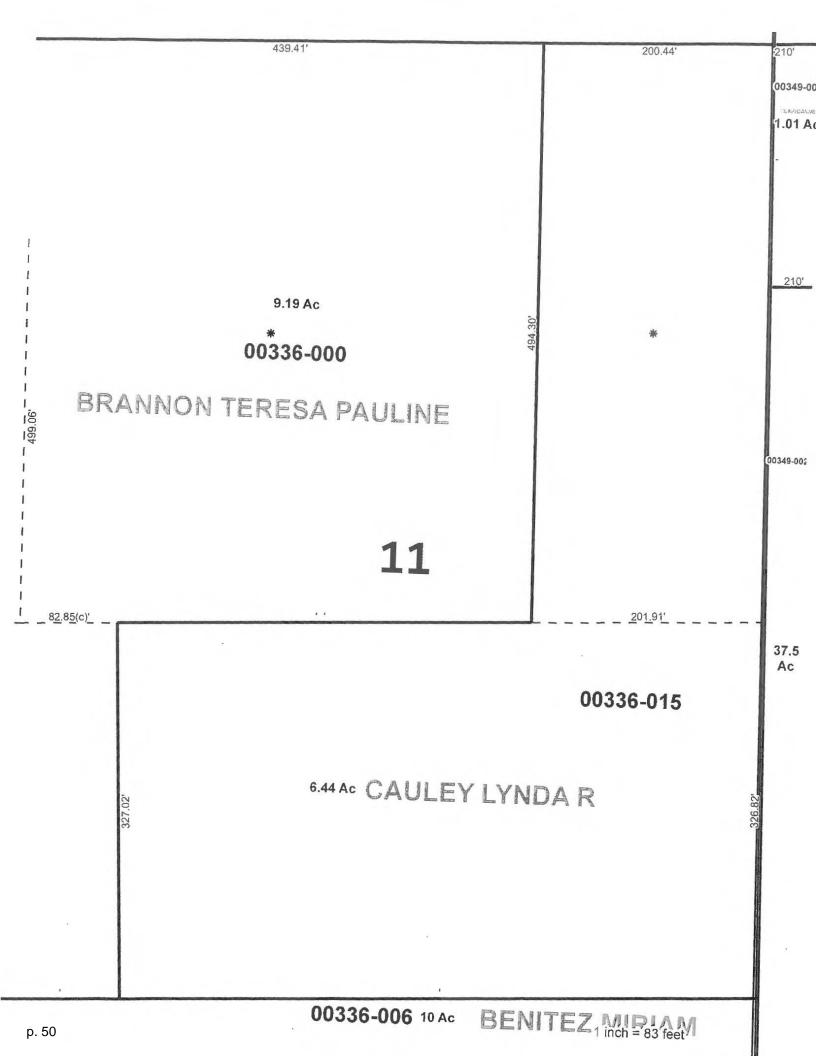

| Today's Date: July 26, 2018  | Meeting Date: August 2, 2018 |
|------------------------------|------------------------------|
| Name: Matt Crews             | Department: 911 Addressing   |
| Division Manager's Signature | Ben Scatt                    |

1. Nature and purpose of agenda item:

Citizen request for naming a private road, the driveway exceeds the maximum length for unnamed private driveways per county ordinance no. 2018-6.

Attach any correspondence information, documents and forms for action i.e., contract agreements, quotes, memorandums, etc.