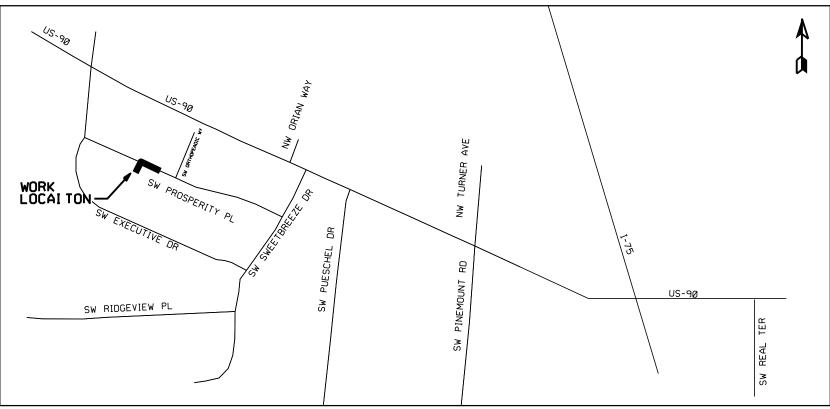

h (30") cover. Cables shall not be located within driveway ditches.

12. Additional Stipulations:\_\_\_

It is understood and agreed that commencement by the PERMITTEE is acknowledgment and acceptance of the binding nature of these special instructions.

Submitted By: Rebecka Bonts Permittee Signature

Place Corporate Seal

Attest

Title: AT&T Authorized Agent

Utilities Permit

Revised: 5/4/99

| Recom   | men  | ded for Approval:        |
|---------|------|--------------------------|
| Signati | ine: | that                     |
| Title   | 2_   | Assistant County Manager |
| Date    | :_   | 7-17-18                  |

Approved by Columbia County Board of County Commissioners:

YES() NO()

Date Approved: \_\_\_\_\_

Chairman's Signature: \_\_\_\_\_

Received 7-16-18

# VI CI NI TY MAP



#### PERMIT NOTES:

AT&T PROPOSES PLACING THE FOLLOWING TELEPHONE FACILITIES:

163' FIBER OPTIC AND COPPER TELE, CABLE (BURIED ENVIRONMENT)

ALL UTILITIES TO BE LOCATED PRIOIR TO CONSTRUCTION

PRIMARY METHOD OF PLACEMENT WILL BE MECHANICALLY PLACED, UNLESS NOTED OTHERWISE.

CONTACT INFORMATION FOR THE AT&T BUILD SUPERVISOR: MIKE DUGAN (904) 693-1786(office)

CONTACT INFORMATION FOR THE AT&T FACILITIES INSTALLER (CONTRACTOR): DANELLA CONSTRUCTION CORP. OF FLORIDA, INC. MIKE ZARAGOZA (904) 268-0361 (office)

NOTE TO PERMITTING AGENCY:

THE BELOW INFORMATION IS THE ORIGINAL DRAFT PERSON WHO HAS DETAILED FIELD KNOWLEDGE OF THE PROPOSED WORK TO BE PERFORMED ON THIS PERMIT REQUEST, AND SHOULD BE THE FIRST POINT OF CONTACT WITH GUESTIONS REGUARDING THESE FIELD CONDITIONS AND/OR CORRECTIONS TO T