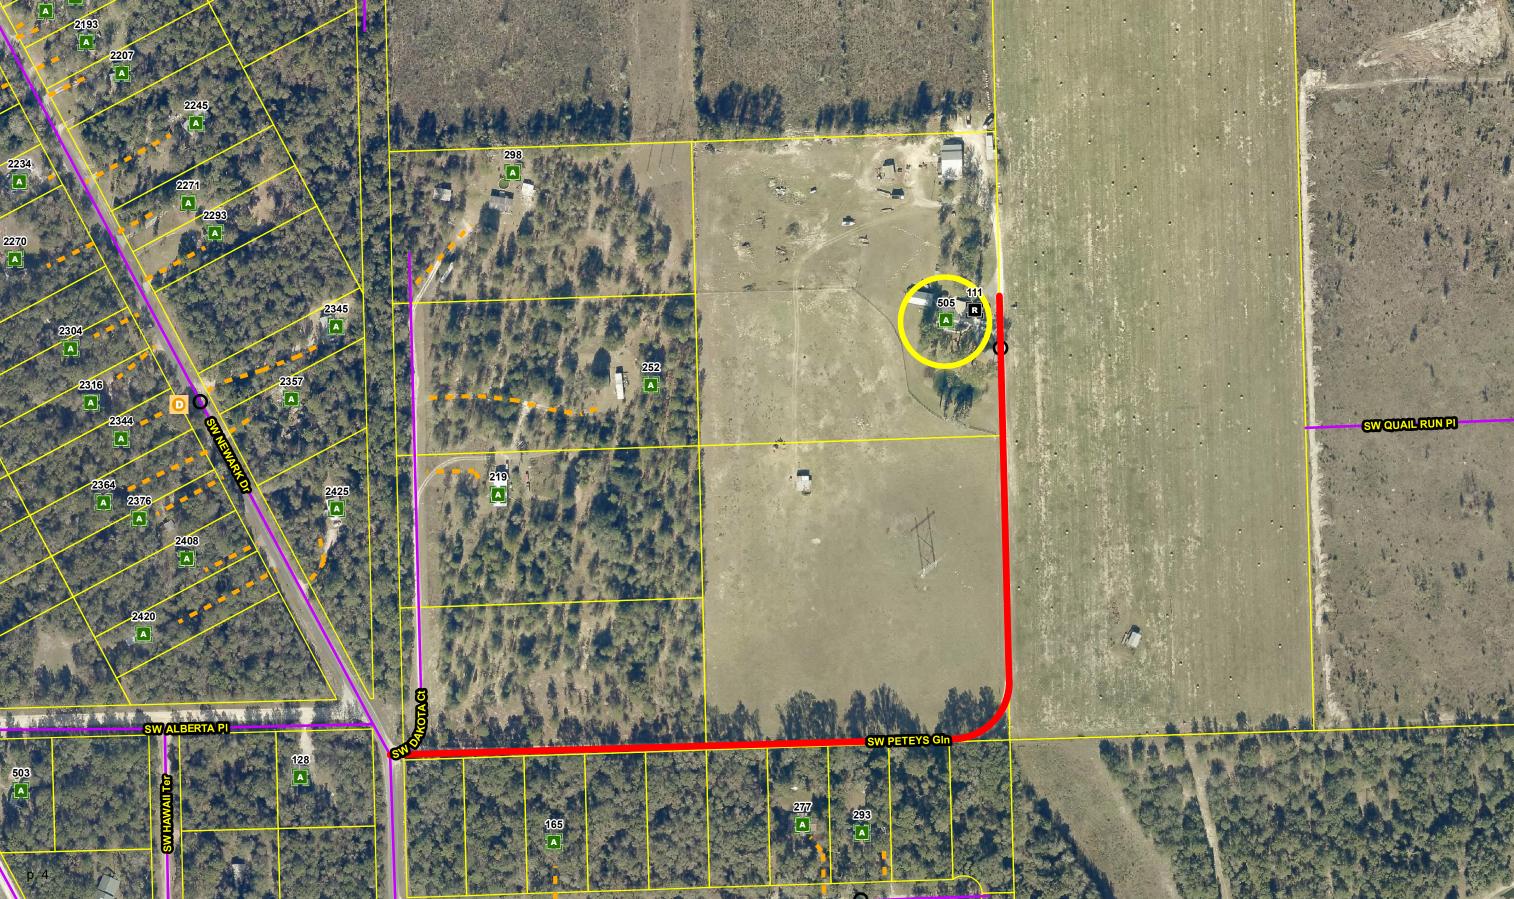

1. Nature and purpose of agenda item:

Citizen request for naming a private road, the driveway exceeds the maximum length for unnamed private driveways per county ordinance no. 2018-6.

Attach any correspondence information, documents and forms for action i.e., contract agreements, quotes, memorandums, etc.

# **MEMORANDUM**

DATE: July 26, 2018

TO: Ben Scott, County Manager

FR: Matt Crews, 911 Addressing / GIS Coordinator

RE: Approval of Street/Road Name(s) Pending Board of County Commissioners Approval.

The attached printout contains unnamed roadway(s) which require naming for Enhanced 911 Addressing purposes. The proposed road name(s) have been submitted to the District Commissioner under separate memorandum for approval, comment or other recommended action. The proposed road name was provided by the 9-1-1 Addressing/GIS Department based on the name of the Subdivision served.

The 9-1-1 Addressing/GIS Department recommends approval of the proposed road name, **SW PETEYS GLEN**.

I request this be submitted to the Board of County Commissioners for approval.

Please contact me if you have any questions concerning this request.