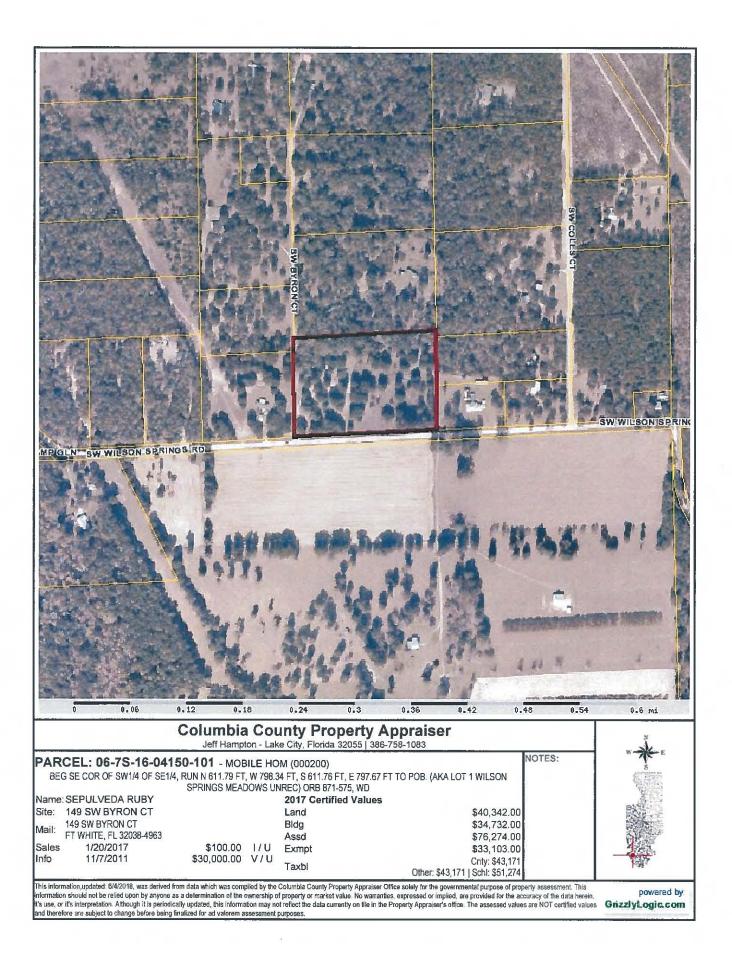

| Today's Date: July 26, 2018  | Meeting Date: August 2, 2018 |
|------------------------------|------------------------------|
| Name: Matt Crews             | Department: 911 Addressing   |
| Division Manager's Signature | Ben Scatt                    |

1. Nature and purpose of agenda item:

Citizen request for naming a private road, the driveway exceeds the maximum length for unnamed private driveways per county ordinance no. 2018-6.

Attach any correspondence information, documents and forms for action i.e., contract agreements, quotes, memorandums, etc.