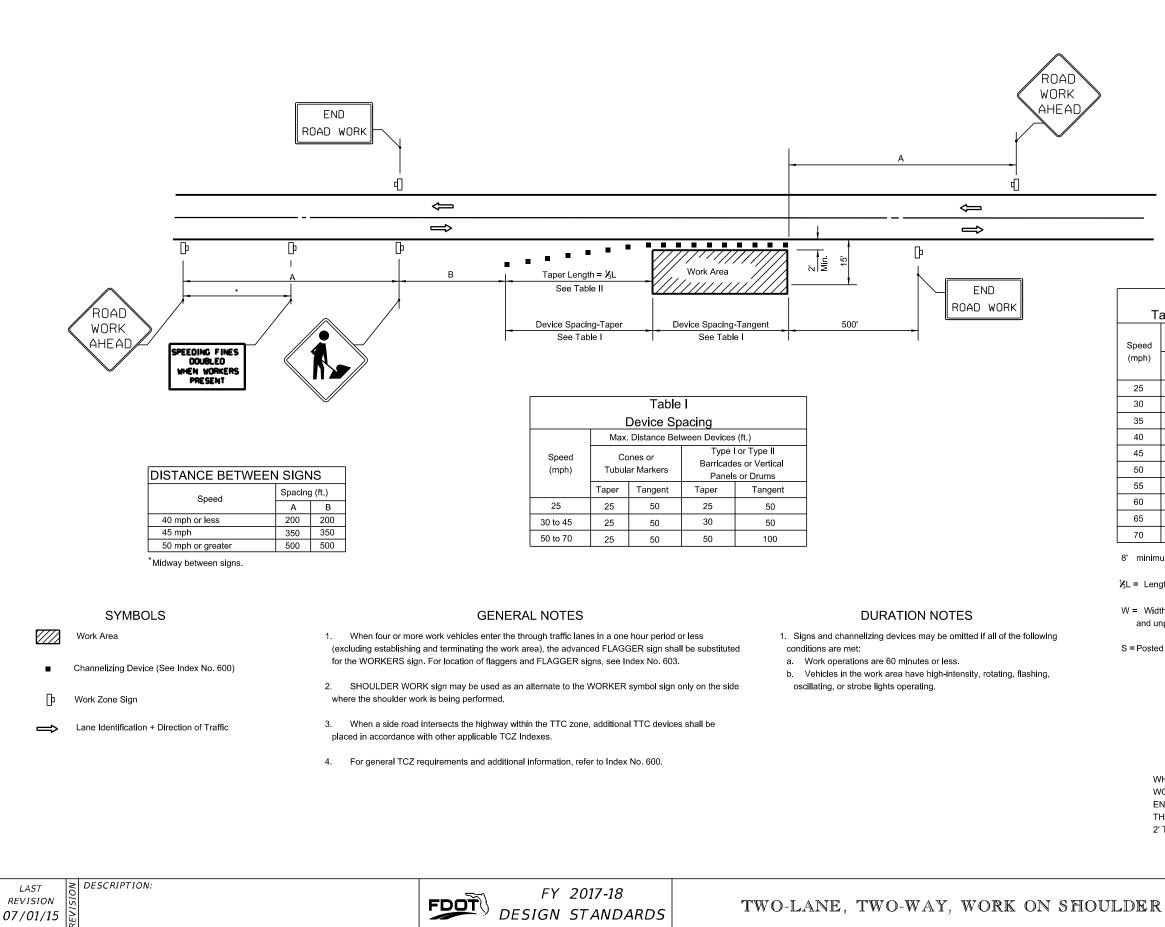

| Designer:<br>Fernandez,Chris                                           |
|                                                                                                                                  | Phone:<br>904-727-1554                                                 |
|                                                                                                                                  | Authorization:<br>83E61177N                                            |
| IBLE AT TIME OF SURVEY •••                                                                                                       | Dwg. <u>2</u> of <u>6</u>                                              |





| Table II |                        |        |                    |  |
|----------|------------------------|--------|--------------------|--|
| aper Le  | aper Length - Shoulder |        |                    |  |
|          | K₃L (ft)               |        | Notes              |  |
| 8'       | 10'                    | 12'    | Notes              |  |
| Shldr.   | Shldr.                 | Shldr. |                    |  |
| 28       | 35                     | 42     |                    |  |
| 40       | 50                     | 60     | L= WS <sup>2</sup> |  |
| 55       | 68                     | 82     | 60                 |  |
| 72       | 90                     | 107    |                    |  |
| 120      | 150                    | 180    |                    |  |
| 133      | 16