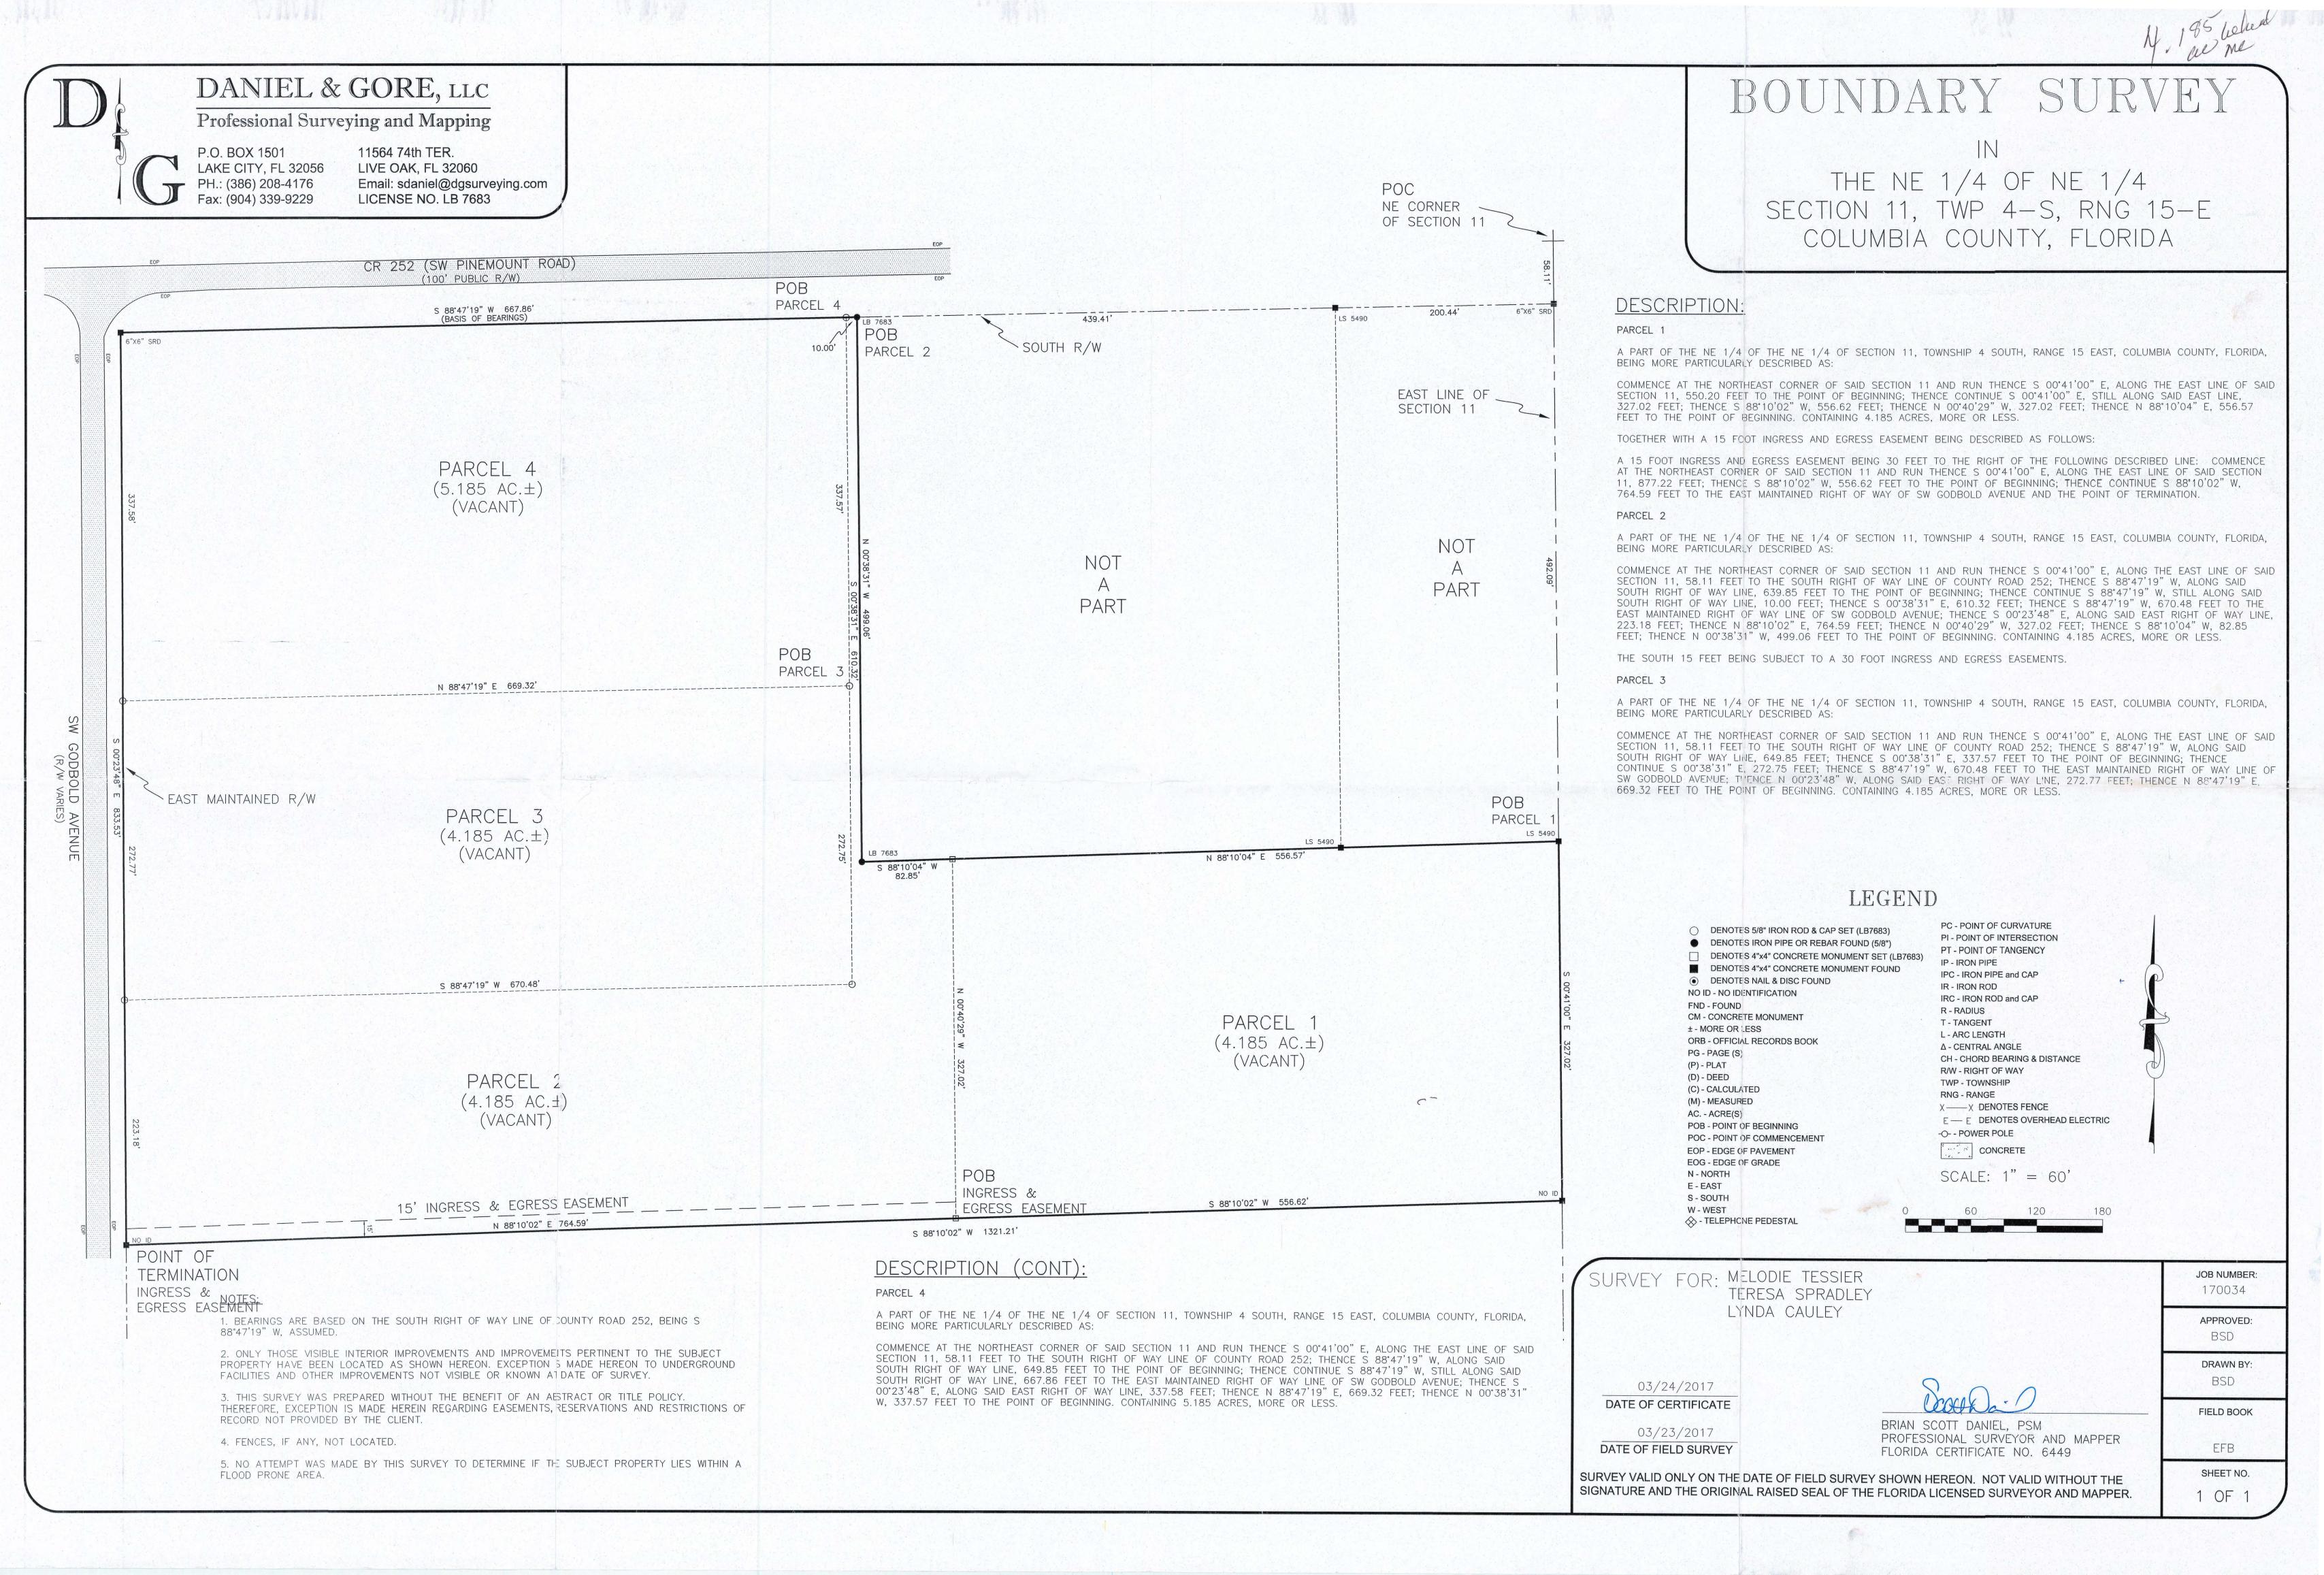

| Today's Date: July 26, 2018  | Meeting Date: August 2, 2018 |
|------------------------------|------------------------------|
| Name: Matt Crews             | Department: 911 Addressing   |
| Division Manager's Signature | Ben Scatt                    |

1. Nature and purpose of agenda item:

Citizen request for naming a private road, the driveway exceeds the maximum length for unnamed private driveways per county ordinance no. 2018-6.

Attach any correspondence information, documents and forms for action i.e., contract agreements, quotes, memorandums, etc.