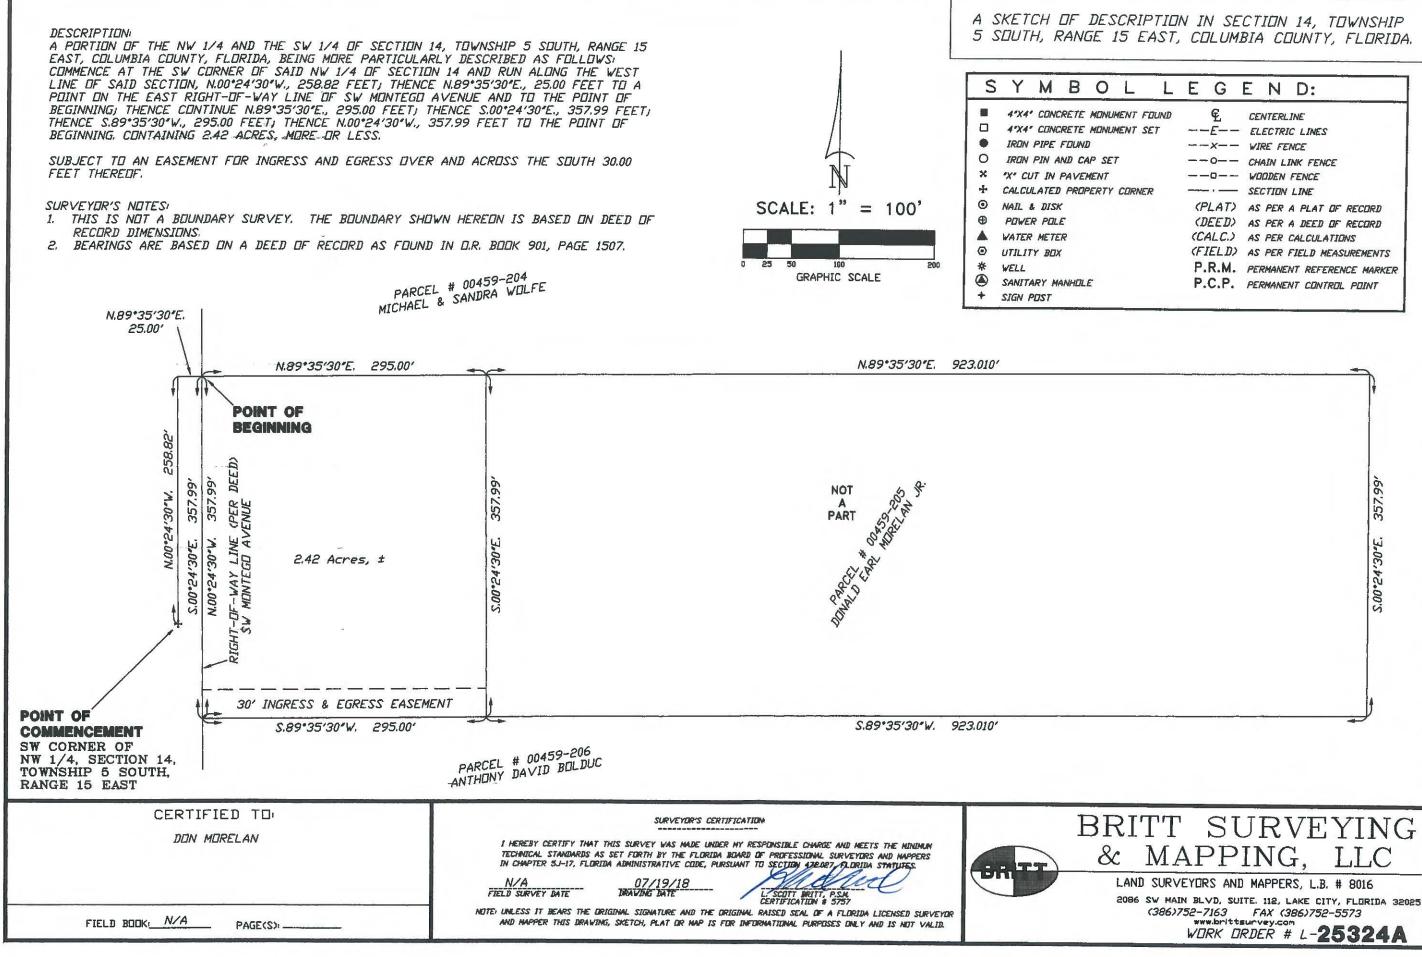

1. Nature and purpose of agenda item:

Special Family Lot Permit Application submitted by Tifffaney Morelan, owner requesting to deed 2.42 acres of 10.01 acre parcel to Judith Morelan, mother

Attach any correspondence information, documents and forms for action i.e., contract agreements, quotes, memorandums, etc.

#### **PROJECT INFORMATION** A.

- Title Holder's Name: 11/ 1. 3202
- Address of Subject Property: 45 2. Parcel ID Number(s): 14 - 55 -, -0045 3.
- Future Land Use Map Designation: 4.
- 5. Zoning Designation:\_
- 6. Acreage of Parent Parcel:
- 7. Acreage of Property to be Deeded to Immediate Family Member:
- Existing Use of Property: HOMESITE 8.
- Proposed use of Property: HOMESITE 9.
- Name of Immediate Family Member for which Special Family Lot is to be Granted:\_ 10. JUDITH ANN MORELAN