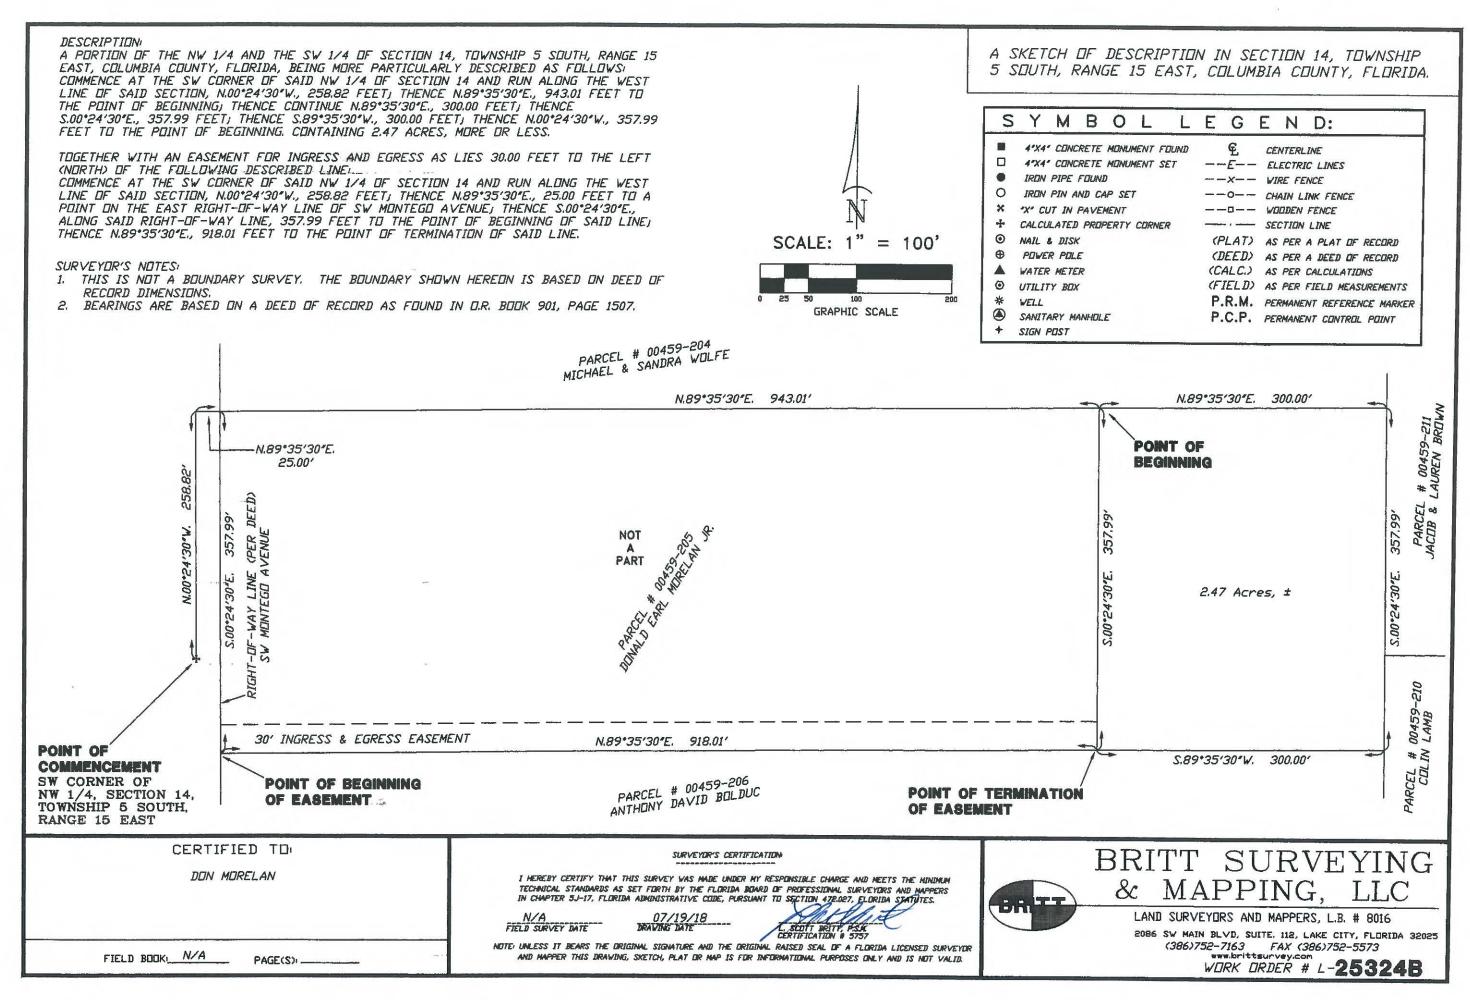

1. Nature and purpose of agenda item:

Special Family Lot Permit Application submitted by Tifffaney Morelan, owner requesting to deed 2.42 acres of 10.01 acre parcel to Judith Morelan, mother

Attach any correspondence information, documents and forms for action i.e., contract agreements, quotes, memorandums, etc.

#### **PROJECT INFORMATION** A.

- Title Holder's Name: 11/ 1. 3202
- Address of Subject Property: 45 2. Parcel ID Number(s): 14 - 55 -, -0045 3.
- Future Land Use Map Designation: 4.
- 5. Zoning Designation:\_
- 6. Acreage of Parent Parcel:
- 7. Acreage of Property to be Deeded to Immediate Family Member:
- Existing Use of Property: HOMESITE 8.
- Proposed use of Property: HOMESITE 9.
- Name of Immediate Family Member for which Special Family Lot is to be Granted:\_ 10. JUDITH ANN MORELAN