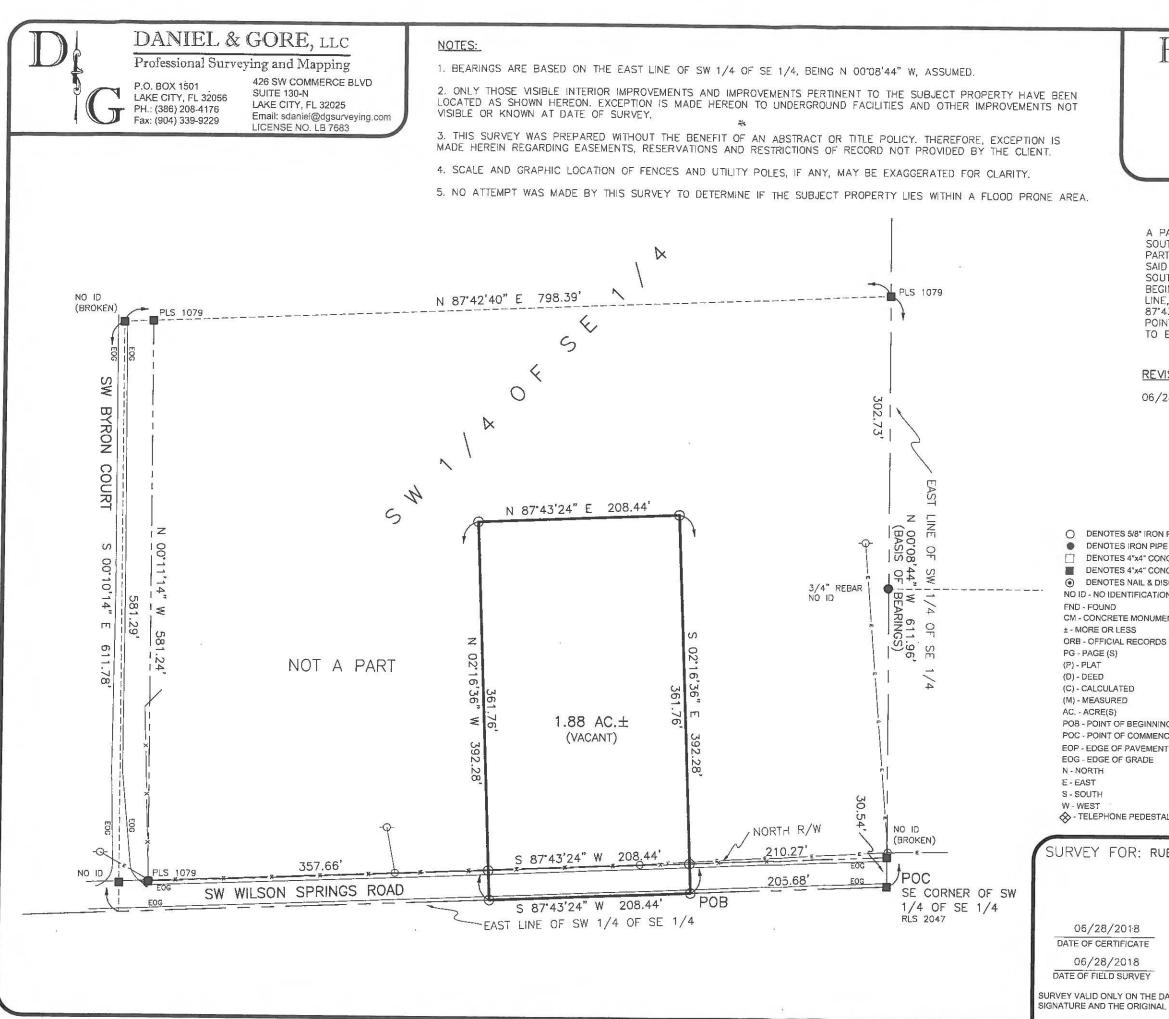

1. Nature and purpose of agenda item:

Citizen request for naming a private road, the driveway exceeds the maximum length for unnamed private driveways per county ordinance no. 2018-6.

Attach any correspondence information, documents and forms for action i.e., contract agreements, quotes, memorandums, etc.

The 9-1-1 Addressing/GIS Department recommends approval of the proposed road name, **SW PETEYS GLEN**.

I request this be submitted to the Board of County Commissioners for approval.

Please contact me if you have any questions concerning this request.