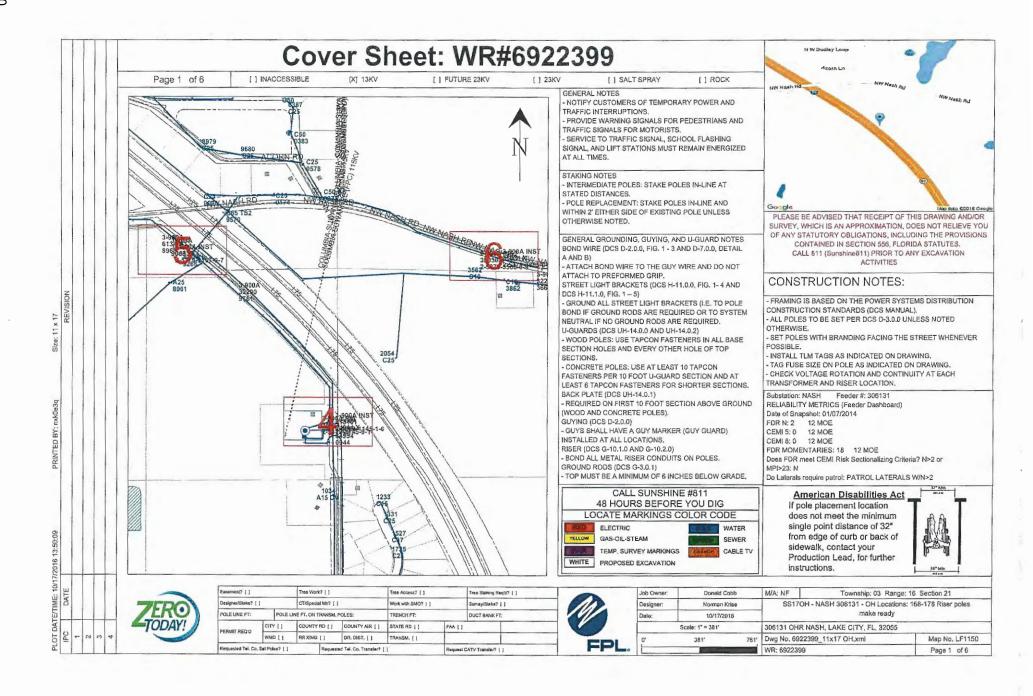

#### 5:30 P.M.

- (1) 911 Addressing Approval of Private Road Name NW Marsh Camp Road District 1 -Commissioner Ronald Williams (Pg. 1)
- (2) BCC Administration Surplus Real Property (Pg. 4)
- (3) BCC Administration Approve Lake City Chamber of Commerce Request for July 4th Celebration Road Closures (Pg. 8)
- (4) BCC Finance Increase Tower Space Rent to National Oceanic Atmospheric Association -Increase \$49 (Pg. 19)
- (5) Building and Zoning Approval of BA #17-52 Requesting Reimbursement of Insurance Proceeds be Reallocated into Operating Expenditures - \$1,053 (Pg. 21)
- (6) Emergency Management Approve Agreement Between Florida Division of Emergency Management and Columbia County to Join Alert Florida Notification System (Pg. 23)
- (7) Library Approval of BA #17-51 Distribute Donated Funds to Appropriate Line in Library's Budget \$225 (Pg. 31)
- (8) Library Approval of Lease Agreement for Three (3) Copy Machines Main, Fort White, and West Branch Libraries \$9,553 (Pg. 36)
- (9) Operations Approval of FDOT Street Lighting Reimbursement Agreement \$112,453 (Pg. 49)
- (10) Operations Utility Permit from Comcast Placing Aerial and U/G CATV Facilities Lake Jeffery Rd to Serve 710 NW Lake Jeffery Rd (Pg. 58)
- (11) Operations Utility Permit from Comcast Maintaining Aerial CATV Facilities Mauldin Ave (Pg. 70)
- (12) Operations Utility Permit from Florida Power & Light Replacing Existing Wood Poles with Proposed Wood - NW Brown Rd (Pg. 81)
- (13) Operations Utility Permit from Florida Power & Light Replacing Existing Wood Pole with Proposed Wood NW Nash Rd (Pg. 100)
- (14) Operations Utility Permit from Florida Power & Light Installing Proposed Concrete Poles and Replace Existing Wood Pole with Proposed Concrete - NW Nash Rd (Pg. 107)