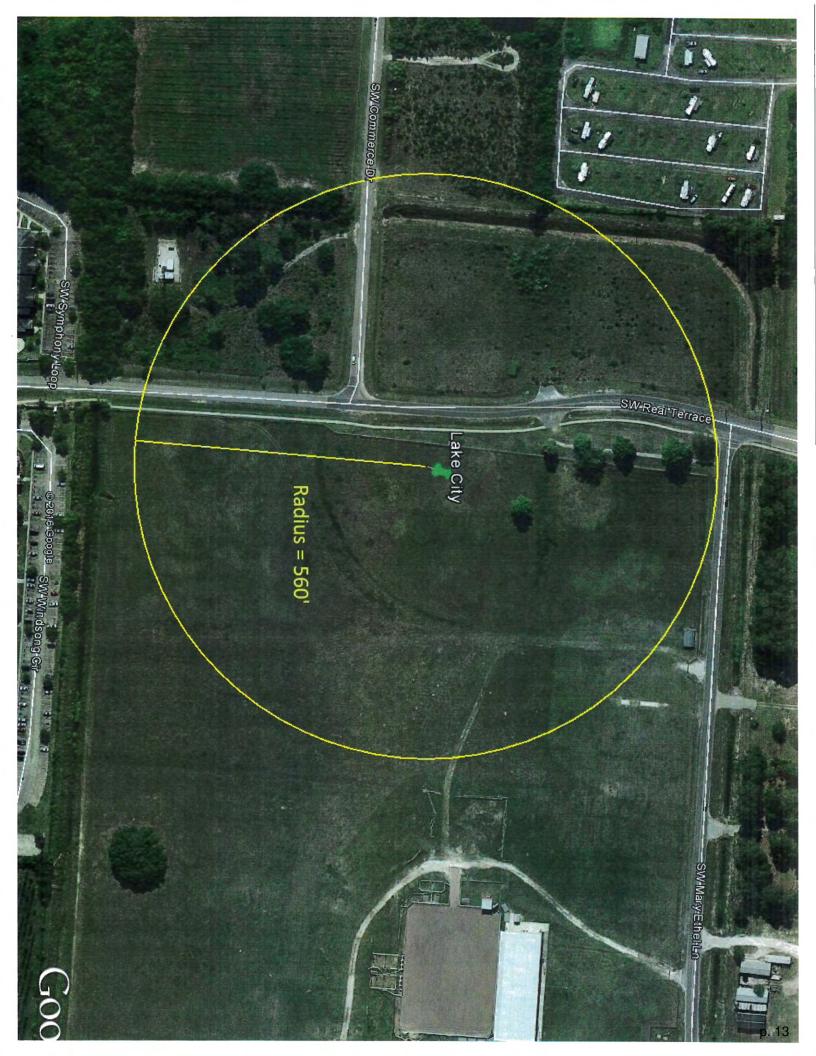

- KYNEX Inc. reserves the right to stop the display in the event persons, vehicles, or animals enter the secured safety zone and security is unable or unwilling to remove them and enforce the safety regulations.
- KYNEX Inc. will furnish all applicable licenses, permits and \$1,000,000 liability insurance and pyrotechnicians for your electronically fired display.
- 8. NOTE: In accordance with local regulations and ordinances, fireworks displays shall not take place later than 10:30pm unless approval is obtained from the governing authority. The restrictions shall not be applicable with regards to holidays such as December 31, January 1, or other national holidays. If for some reason, shoot time does not occur before the allotted time and shoot is cancelled due to local authority or expiration of permit, Sponsor is liable for full payment of display.
- Hold harmless KYNEX Inc. from any claims that do not directly relate to damages produced by its staff, equipment, or pyrotechnic material.
- 10. CREDITS: As a material inducement to KYNEX agreeing to enter into this agreement, Sponsors shall give KYNEX program credit as sole fireworks supplier and producer in all press releases, advertising, and any other program announcements, printed or otherwise.
- 11. If show is canceled, sponsor is responsible for any permit, fire watch, or barge/tug fees, if applicable. Additionally, Sponsor will be responsible for load in/ load out expenses not to exceed 50% of the budget. If show is stopped while in progress for any reason, Sponsor will still be responsible for contract amount minus the cost of material not discharged.
- 12. If winds exceed 20 miles per hour, fireworks display will be postponed to an agreed date between Sponsor and KYNEX Inc.
- 13. Rain date policy is as follows: postponement time is 11:30am day of display.
- 14. If the delivery and/or exhibition of the fireworks are postponed by reason of inclement weather, it shall be re-scheduled to the Inclement Weather Date set forth by Sponsor.
- 15. IMPORTANT NOTE: Items listed in this proposal assume a firing area that conforms to NFPA Code 1123-2014, which states that there must be at least 70 feet per inch of shell diameter between firing site and any spectators, cars, or buildings. This program requires a safety zone that has a radius of <u>560</u> feet because of the inclusion of <u>8 inch</u> shells. Adjustments will be made to the content of this program if necessary to conform to NFPA 1123-2014.