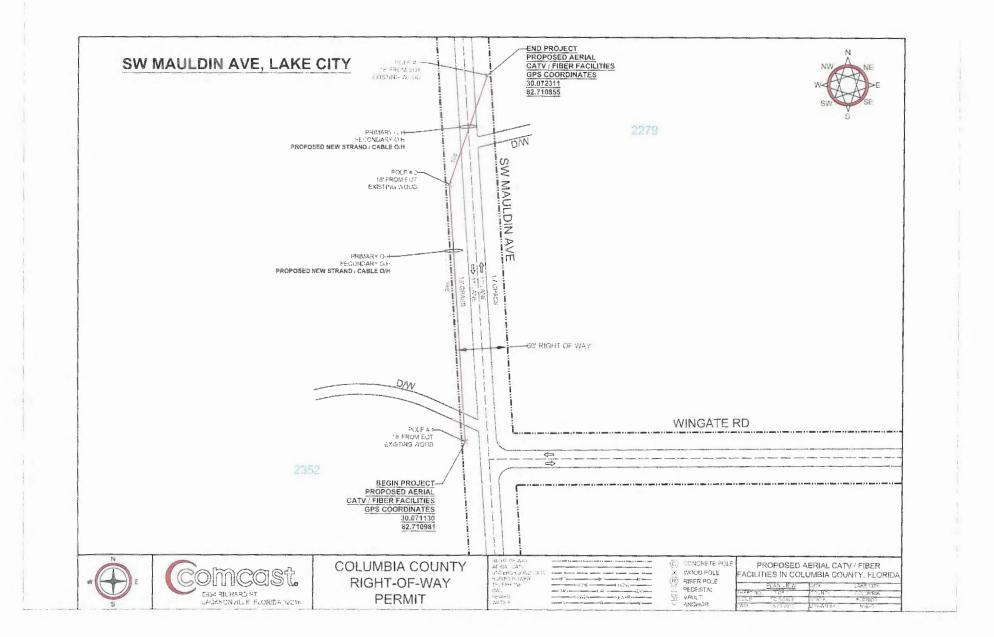

#### 5:30 P.M.

- (1) 911 Addressing Approval of Private Road Name NW Marsh Camp Road District 1 -Commissioner Ronald Williams (Pg. 1)
- (2) BCC Administration Surplus Real Property (Pg. 4)
- (3) BCC Administration Approve Lake City Chamber of Commerce Request for July 4th Celebration Road Closures (Pg. 8)
- (4) BCC Finance Increase Tower Space Rent to National Oceanic Atmospheric Association -Increase \$49 (Pg. 19)
- (5) Building and Zoning Approval of BA #17-52 Requesting Reimbursement of Insurance Proceeds be Reallocated into Operating Expenditures - \$1,053 (Pg. 21)
- (6) Emergency Management Approve Agreement Between Florida Division of Emergency Management and Columbia County to Join Alert Florida Notification System (Pg. 23)
- (7) Library Approval of BA #17-51 Distribute Donated Funds to Appropriate Line in Library's Budget \$225 (Pg. 31)
- (8) Library Approval of Lease Agreement for Three (3) Copy Machines Main, Fort White, and West Branch Libraries \$9,553 (Pg. 36)
- (9) Operations Approval of FDOT Street Lighting Reimbursement Agreement \$112,453 (Pg. 49)
- (10) Operations Utility Permit from Comcast Placing Aerial and U/G CATV Facilities Lake Jeffery Rd to Serve 710 NW Lake Jeffery Rd (Pg. 58)
- (11) Operations Utility Permit from Comcast Maintaining Aerial CATV Facilities Mauldin Ave (Pg. 70)
- (12) Operations Utility Permit from Florida Power & Light Replacing Existing Wood Poles with Proposed Wood - NW Brown Rd (Pg. 81)
- (13) Operations Utility Permit from Florida Power & Light Replacing Existing Wood Pole with Proposed Wood NW Nash Rd (Pg. 100)
- (14) Operations Utility Permit from Florida Power & Light Installing Proposed Concrete Poles and Replace Existing Wood Pole with Proposed Concrete - NW Nash Rd (Pg. 107)