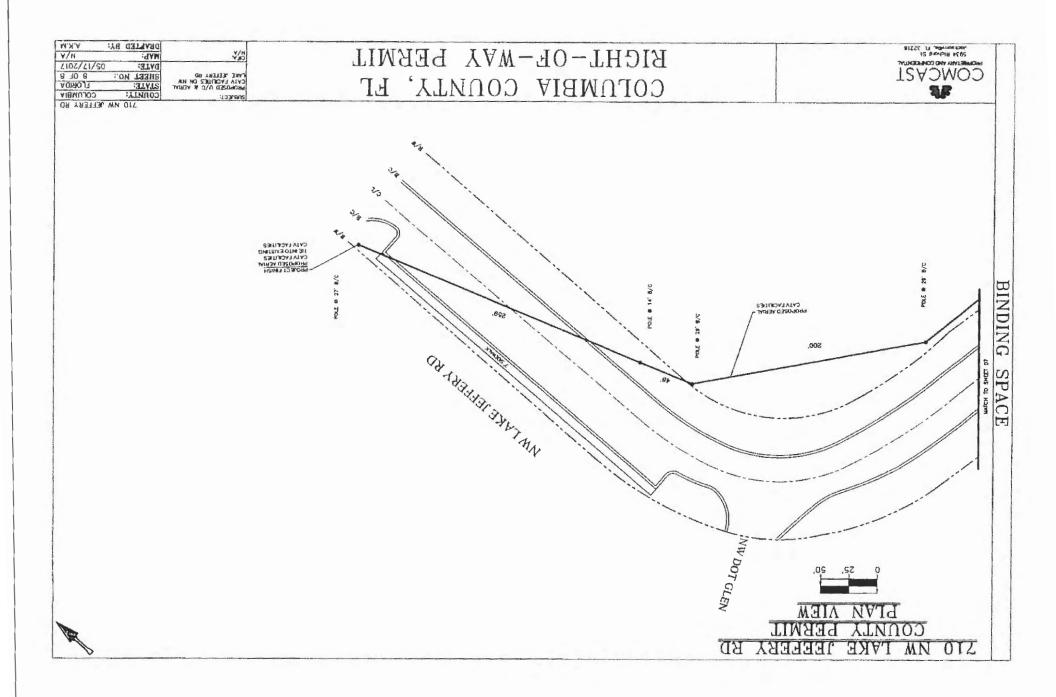

#### 5:30 P.M.

- (1) 911 Addressing Approval of Private Road Name NW Marsh Camp Road District 1 -Commissioner Ronald Williams (Pg. 1)
- (2) BCC Administration Surplus Real Property (Pg. 4)
- (3) BCC Administration Approve Lake City Chamber of Commerce Request for July 4th Celebration Road Closures (Pg. 8)
- (4) BCC Finance Increase Tower Space Rent to National Oceanic Atmospheric Association -Increase \$49 (Pg. 19)
- (5) Building and Zoning Approval of BA #17-52 Requesting Reimbursement of Insurance Proceeds be Reallocated into Operating Expenditures - \$1,053 (Pg. 21)
- (6) Emergency Management Approve Agreement Between Florida Division of Emergency Management and Columbia County to Join Alert Florida Notification System (Pg. 23)
- (7) Library Approval of BA #17-51 Distribute Donated Funds to Appropriate Line in Library's Budget \$225 (Pg. 31)
- (8) Library Approval of Lease Agreement for Three (3) Copy Machines Main, Fort White, and West Branch Libraries \$9,553 (Pg. 36)
- (9) Operations Approval of FDOT Street Lighting Reimbursement Agreement \$112,453 (Pg. 49)
- (10) Operations Utility Permit from Comcast Placing Aerial and U/G CATV Facilities Lake Jeffery Rd to Serve 710 NW Lake Jeffery Rd (Pg. 58)
- (11) Operations Utility Permit from Comcast Maintaining Aerial CATV Facilities Mauldin Ave (Pg. 70)
- (12) Operations Utility Permit from Florida Power & Light Replacing Existing Wood Poles with Proposed Wood - NW Brown Rd (Pg. 81)
- (13) Operations Utility Permit from Florida Power & Light Replacing Existing Wood Pole with Proposed Wood NW Nash Rd (Pg. 100)
- (14) Operations Utility Permit from Florida Power & Light Installing Proposed Concrete Poles and Replace Existing Wood Pole with Proposed Concrete - NW Nash Rd (Pg. 107)