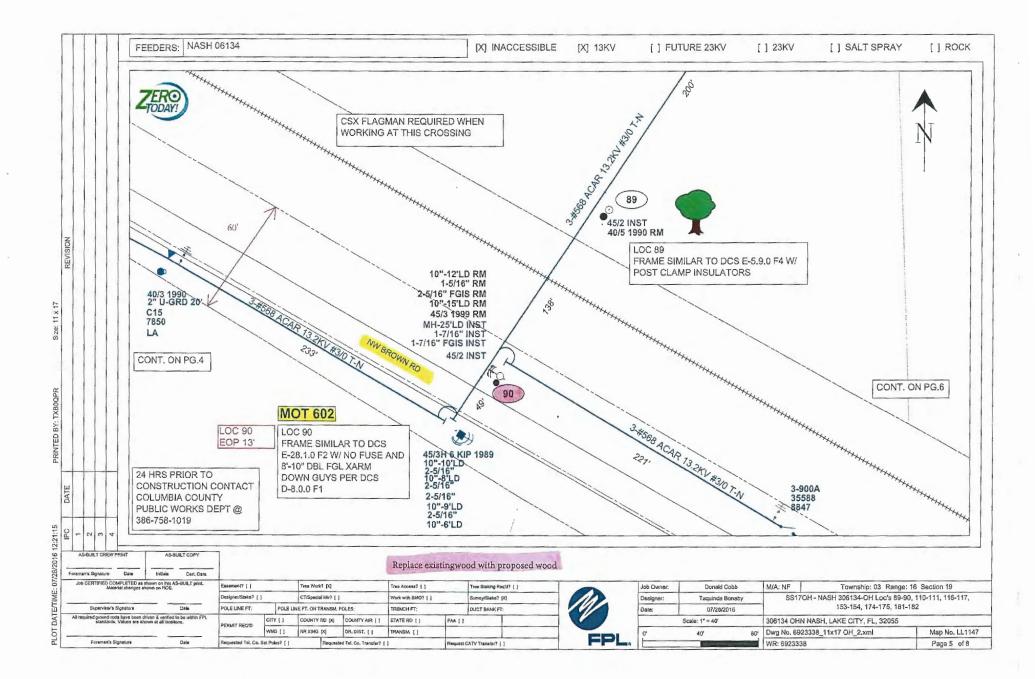

## COLUMBIA COUNTY 911 ADDRESSING / GIS DEPARTMENT

263 NW Lake City Ave ▼ LAKE CITY, FLORIDA 32055 ▼ PHONE: (386) 758-1125 Email: gis@columbiacountyfla.com

The Board of County Commissioners meets the 1st and 3rd Thursday of each month at 5:30 p.m. in the Columbia County School Board Administrative Complex Auditorium, 372 West Duval Street, Lake City, Florida 32055. All agenda items are due in the Board's office one week prior to the meeting date.