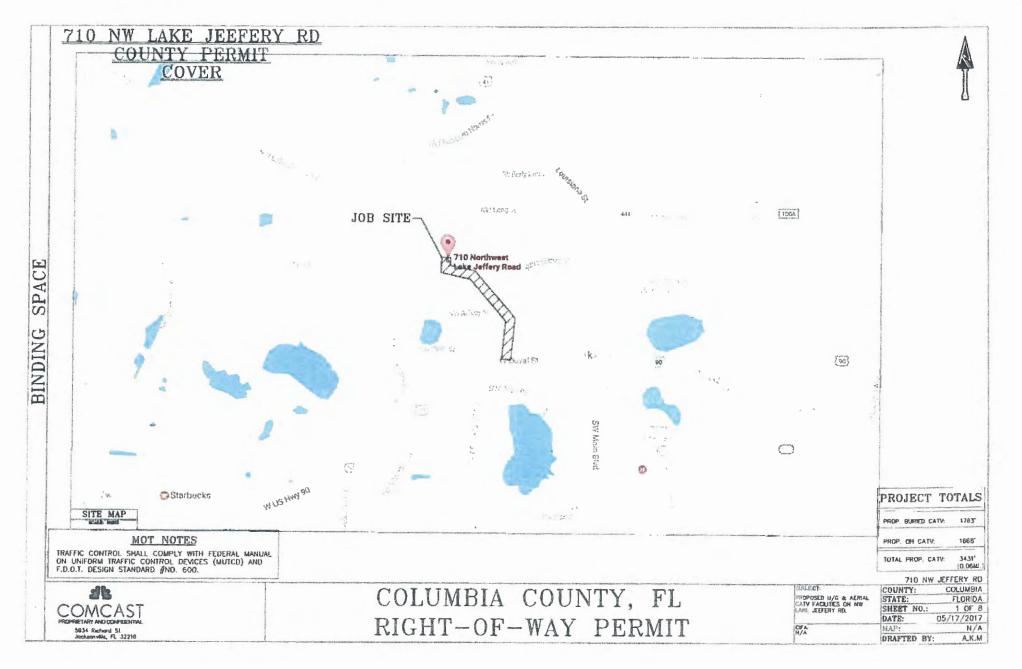

#### 5:30 P.M.

- (1) 911 Addressing Approval of Private Road Name NW Marsh Camp Road District 1 -Commissioner Ronald Williams (Pg. 1)
- (2) BCC Administration Surplus Real Property (Pg. 4)
- (3) BCC Administration Approve Lake City Chamber of Commerce Request for July 4th Celebration Road Closures (Pg. 8)
- (4) BCC Finance Increase Tower Space Rent to National Oceanic Atmospheric Association -Increase \$49 (Pg. 19)
- (5) Building and Zoning Approval of BA #17-52 Requesting Reimbursement of Insurance Proceeds be Reallocated into Operating Expenditures - \$1,053 (Pg. 21)
- (6) Emergency Management Approve Agreement Between Florida Division of Emergency Management and Columbia County to Join Alert Florida Notification System (Pg. 23)
- (7) Library Approval of BA #17-51 Distribute Donated Funds to Appropriate Line in Library's Budget \$225 (Pg. 31)
- (8) Library Approval of Lease Agreement for Three (3) Copy Machines Main, Fort White, and West Branch Libraries \$9,553 (Pg. 36)
- (9) Operations Approval of FDOT Street Lighting Reimbursement Agreement \$112,453 (Pg. 49)
- (10) Operations Utility Permit from Comcast Placing Aerial and U/G CATV Facilities Lake Jeffery Rd to Serve 710 NW Lake Jeffery Rd (Pg. 58)
- (11) Operations Utility Permit from Comcast Maintaining Aerial CATV Facilities Mauldin Ave (Pg. 70)
- (12) Operations Utility Permit from Florida Power & Light Replacing Existing Wood Poles with Proposed Wood - NW Brown Rd (Pg. 81)
- (13) Operations Utility Permit from Florida Power & Light Replacing Existing Wood Pole with Proposed Wood NW Nash Rd (Pg. 100)
- (14) Operations Utility Permit from Florida Power & Light Installing Proposed Concrete Poles and Replace Existing Wood Pole with Proposed Concrete - NW Nash Rd (Pg. 107)