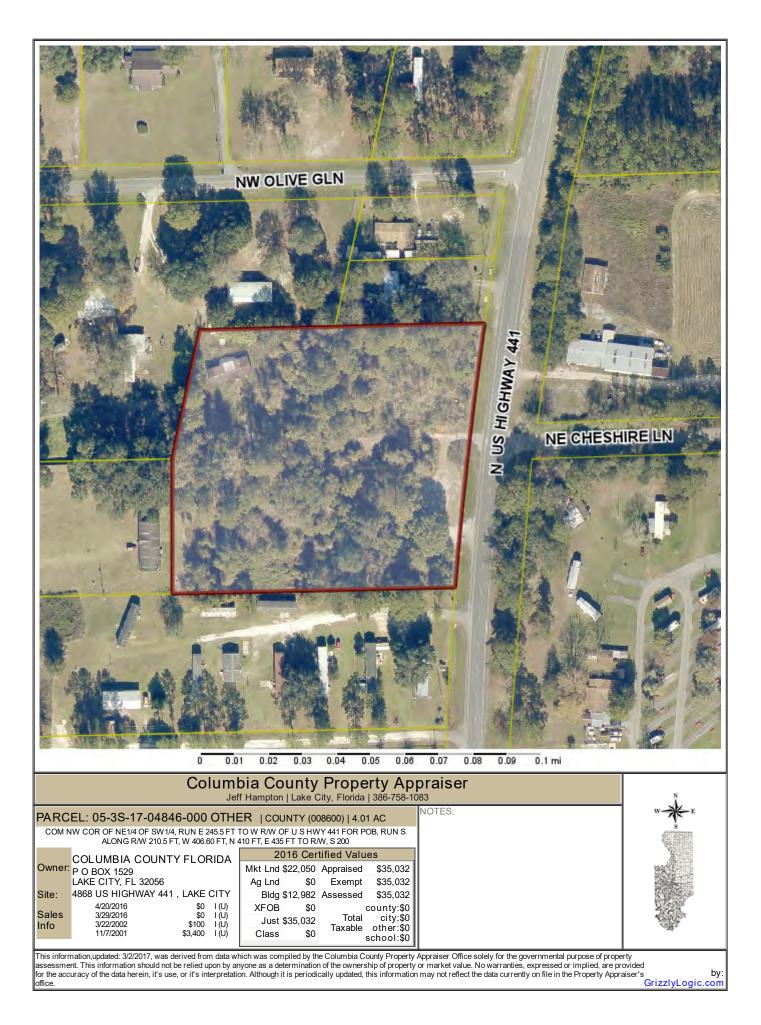

# MEMORANDUM

TO: Board of County Commissioners

FR: Ben Scott, County Manager

Ben Scatt

DATE: May 25, 2017

RE: Surplus Real Property

Please find attached for your review two parcels for surplus consideration.

Parcel 02658-000 District 5 Parcel 04846-000 District 1

I would like to recommend the Board to approve the sale of these parcels per Florida Statute 125.35.

The Board of County Commissioners meets the 1st and 3rd Thursday of each month at 5:30 p.m. in the Columbia County School Board Administrative Complex Auditorium, 372 West Duval Street, Lake City, Florida 32055. All agenda items are due in the Board's office one week prior to the meeting date.