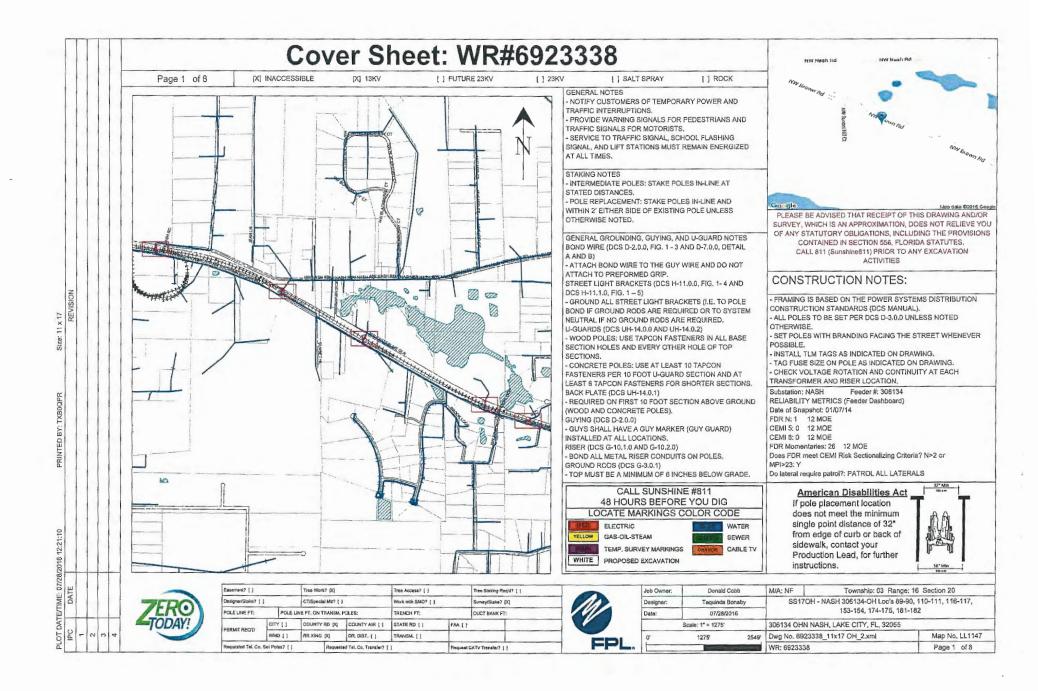

## COLUMBIA COUNTY 911 ADDRESSING / GIS DEPARTMENT

263 NW Lake City Ave ▼ LAKE CITY, FLORIDA 32055 ▼ PHONE: (386) 758-1125 Email: gis@columbiacountyfla.com

The Board of County Commissioners meets the 1st and 3rd Thursday of each month at 5:30 p.m. in the Columbia County School Board Administrative Complex Auditorium, 372 West Duval Street, Lake City, Florida 32055. All agenda items are due in the Board's office one week prior to the meeting date.