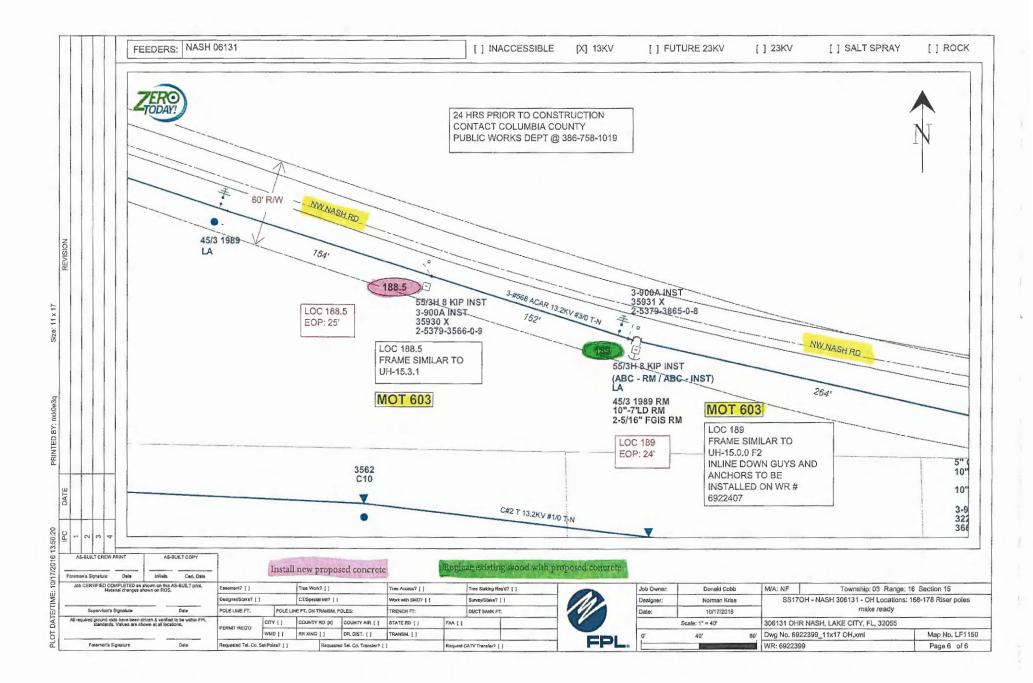

#### 5:30 P.M.

- (1) 911 Addressing Approval of Private Road Name NW Marsh Camp Road District 1 -Commissioner Ronald Williams (Pg. 1)
- (2) BCC Administration Surplus Real Property (Pg. 4)
- (3) BCC Administration Approve Lake City Chamber of Commerce Request for July 4th Celebration Road Closures (Pg. 8)
- (4) BCC Finance Increase Tower Space Rent to National Oceanic Atmospheric Association -Increase \$49 (Pg. 19)
- (5) Building and Zoning Approval of BA #17-52 Requesting Reimbursement of Insurance Proceeds be Reallocated into Operating Expenditures - \$1,053 (Pg. 21)
- (6) Emergency Management Approve Agreement Between Florida Division of Emergency Management and Columbia County to Join Alert Florida Notification System (Pg. 23)
- (7) Library Approval of BA #17-51 Distribute Donated Funds to Appropriate Line in Library's Budget \$225 (Pg. 31)
- (8) Library Approval of Lease Agreement for Three (3) Copy Machines Main, Fort White, and West Branch Libraries \$9,553 (Pg. 36)
- (9) Operations Approval of FDOT Street Lighting Reimbursement Agreement \$112,453 (Pg. 49)
- (10) Operations Utility Permit from Comcast Placing Aerial and U/G CATV Facilities Lake Jeffery Rd to Serve 710 NW Lake Jeffery Rd (Pg. 58)
- (11) Operations Utility Permit from Comcast Maintaining Aerial CATV Facilities Mauldin Ave (Pg. 70)
- (12) Operations Utility Permit from Florida Power & Light Replacing Existing Wood Poles with Proposed Wood - NW Brown Rd (Pg. 81)
- (13) Operations Utility Permit from Florida Power & Light Replacing Existing Wood Pole with Proposed Wood NW Nash Rd (Pg. 100)
- (14) Operations Utility Permit from Florida Power & Light Installing Proposed Concrete Poles and Replace Existing Wood Pole with Proposed Concrete - NW Nash Rd (Pg. 107)