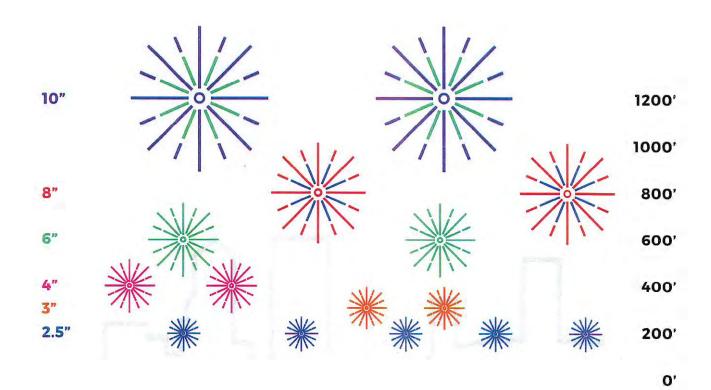

SHELL HEIGHT DIAGRAM

p. 18

The Board of County Commissioners meets the 1st and 3rd Thursday of each month at 5:30 p.m. in the Columbia County School Board Administrative Complex Auditorium, 372 West Duval Street, Lake City, Florida 32055. All agenda items are due in the Board's office one week prior to the meeting date.