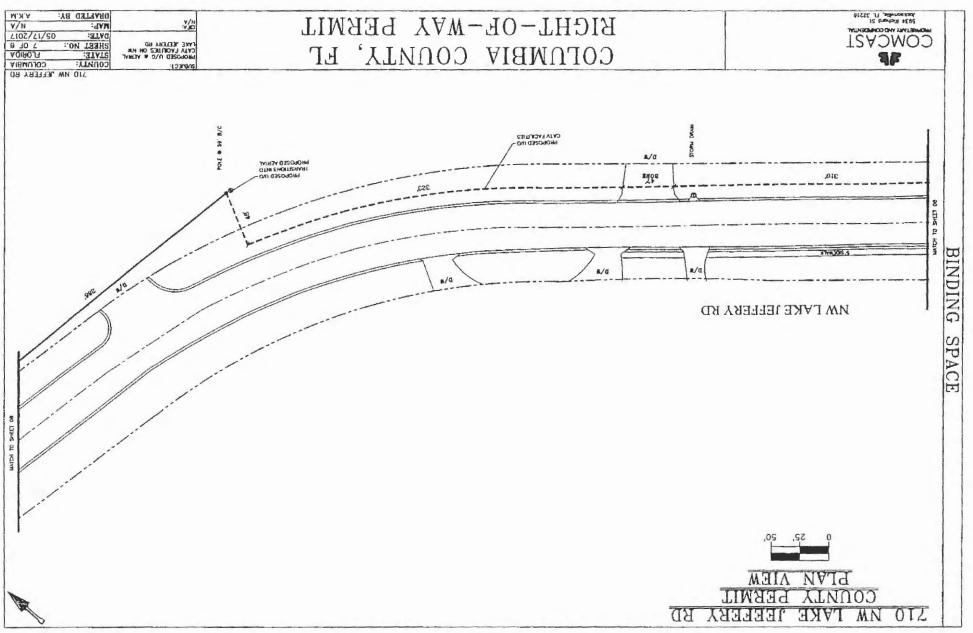

#### 5:30 P.M.

- (1) 911 Addressing Approval of Private Road Name NW Marsh Camp Road District 1 -Commissioner Ronald Williams (Pg. 1)
- (2) BCC Administration Surplus Real Property (Pg. 4)
- (3) BCC Administration Approve Lake City Chamber of Commerce Request for July 4th Celebration Road Closures (Pg. 8)
- (4) BCC Finance Increase Tower Space Rent to National Oceanic Atmospheric Association -Increase \$49 (Pg. 19)
- (5) Building and Zoning Approval of BA #17-52 Requesting Reimbursement of Insurance Proceeds be Reallocated into Operating Expenditures - \$1,053 (Pg. 21)
- (6) Emergency Management Approve Agreement Between Florida Division of Emergency Management and Columbia County to Join Alert Florida Notification System (Pg. 23)
- (7) Library Approval of BA #17-51 Distribute Donated Funds to Appropriate Line in Library's Budget \$225 (Pg. 31)
- (8) Library Approval of Lease Agreement for Three (3) Copy Machines Main, Fort White, and West Branch Libraries \$9,553 (Pg. 36)
- (9) Operations Approval of FDOT Street Lighting Reimbursement Agreement \$112,453 (Pg. 49)
- (10) Operations Utility Permit from Comcast Placing Aerial and U/G CATV Facilities Lake Jeffery Rd to Serve 710 NW Lake Jeffery Rd (Pg. 58)
- (11) Operations Utility Permit from Comcast Maintaining Aerial CATV Facilities Mauldin Ave (Pg. 70)
- (12) Operations Utility Permit from Florida Power & Light Replacing Existing Wood Poles with Proposed Wood - NW Brown Rd (Pg. 81)
- (13) Operations Utility Permit from Florida Power & Light Replacing Existing Wood Pole with Proposed Wood NW Nash Rd (Pg. 100)
- (14) Operations Utility Permit from Florida Power & Light Installing Proposed Concrete Poles and Replace Existing Wood Pole with Proposed Concrete - NW Nash Rd (Pg. 107)