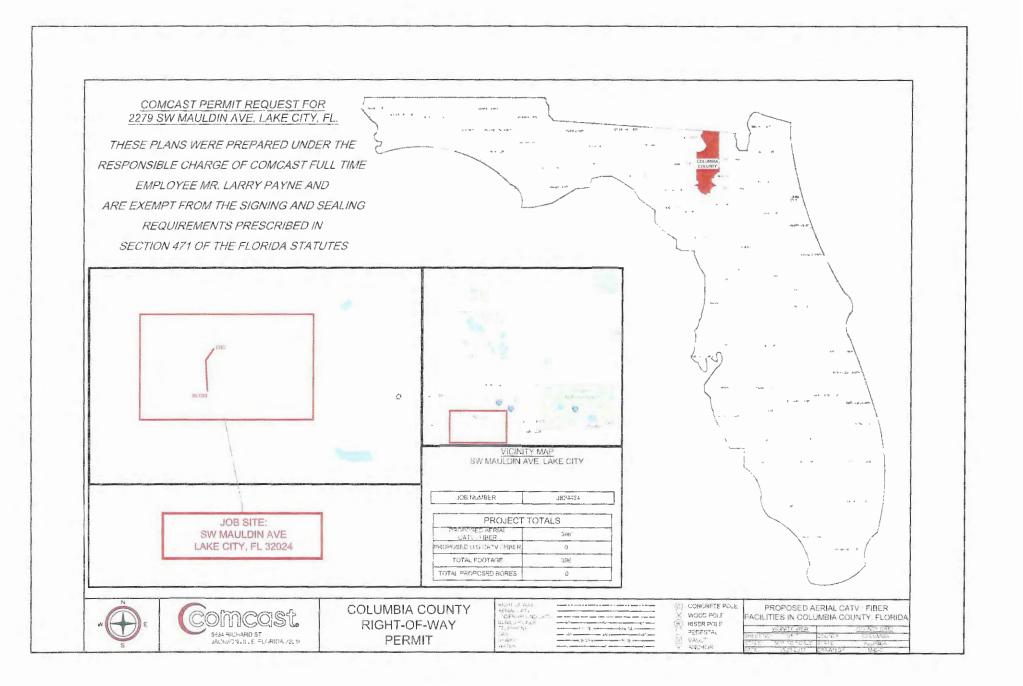

#### 5:30 P.M.

- (1) 911 Addressing Approval of Private Road Name NW Marsh Camp Road District 1 -Commissioner Ronald Williams (Pg. 1)
- (2) BCC Administration Surplus Real Property (Pg. 4)
- (3) BCC Administration Approve Lake City Chamber of Commerce Request for July 4th Celebration Road Closures (Pg. 8)
- (4) BCC Finance Increase Tower Space Rent to National Oceanic Atmospheric Association -Increase \$49 (Pg. 19)
- (5) Building and Zoning Approval of BA #17-52 Requesting Reimbursement of Insurance Proceeds be Reallocated into Operating Expenditures - \$1,053 (Pg. 21)
- (6) Emergency Management Approve Agreement Between Florida Division of Emergency Management and Columbia County to Join Alert Florida Notification System (Pg. 23)
- (7) Library Approval of BA #17-51 Distribute Donated Funds to Appropriate Line in Library's Budget \$225 (Pg. 31)
- (8) Library Approval of Lease Agreement for Three (3) Copy Machines Main, Fort White, and West Branch Libraries \$9,553 (Pg. 36)
- (9) Operations Approval of FDOT Street Lighting Reimbursement Agreement \$112,453 (Pg. 49)
- (10) Operations Utility Permit from Comcast Placing Aerial and U/G CATV Facilities Lake Jeffery Rd to Serve 710 NW Lake Jeffery Rd (Pg. 58)
- (11) Operations Utility Permit from Comcast Maintaining Aerial CATV Facilities Mauldin Ave (Pg. 70)
- (12) Operations Utility Permit from Florida Power & Light Replacing Existing Wood Poles with Proposed Wood - NW Brown Rd (Pg. 81)
- (13) Operations Utility Permit from Florida Power & Light Replacing Existing Wood Pole with Proposed Wood NW Nash Rd (Pg. 100)
- (14) Operations Utility Permit from Florida Power & Light Installing Proposed Concrete Poles and Replace Existing Wood Pole with Proposed Concrete - NW Nash Rd (Pg. 107)