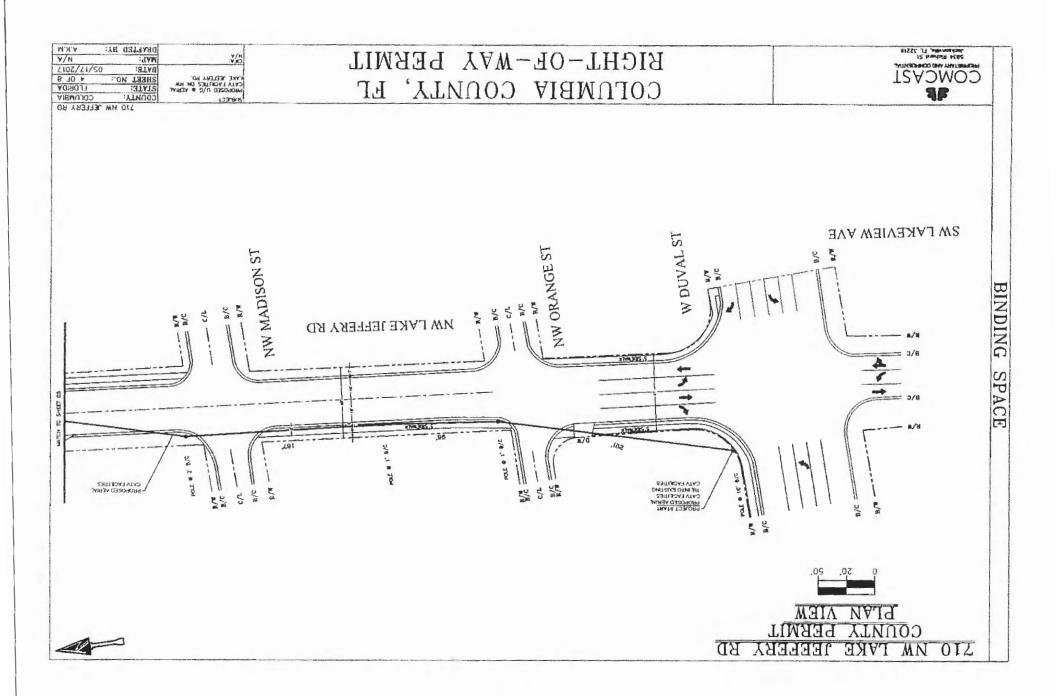

#### 5:30 P.M.

- (1) 911 Addressing Approval of Private Road Name NW Marsh Camp Road District 1 -Commissioner Ronald Williams (Pg. 1)
- (2) BCC Administration Surplus Real Property (Pg. 4)
- (3) BCC Administration Approve Lake City Chamber of Commerce Request for July 4th Celebration Road Closures (Pg. 8)
- (4) BCC Finance Increase Tower Space Rent to National Oceanic Atmospheric Association -Increase \$49 (Pg. 19)
- (5) Building and Zoning Approval of BA #17-52 Requesting Reimbursement of Insurance Proceeds be Reallocated into Operating Expenditures - \$1,053 (Pg. 21)
- (6) Emergency Management Approve Agreement Between Florida Division of Emergency Management and Columbia County to Join Alert Florida Notification System (Pg. 23)
- (7) Library Approval of BA #17-51 Distribute Donated Funds to Appropriate Line in Library's Budget \$225 (Pg. 31)
- (8) Library Approval of Lease Agreement for Three (3) Copy Machines Main, Fort White, and West Branch Libraries \$9,553 (Pg. 36)
- (9) Operations Approval of FDOT Street Lighting Reimbursement Agreement \$112,453 (Pg. 49)
- (10) Operations Utility Permit from Comcast Placing Aerial and U/G CATV Facilities Lake Jeffery Rd to Serve 710 NW Lake Jeffery Rd (Pg. 58)
- (11) Operations Utility Permit from Comcast Maintaining Aerial CATV Facilities Mauldin Ave (Pg. 70)
- (12) Operations Utility Permit from Florida Power & Light Replacing Existing Wood Poles with Proposed Wood - NW Brown Rd (Pg. 81)
- (13) Operations Utility Permit from Florida Power & Light Replacing Existing Wood Pole with Proposed Wood NW Nash Rd (Pg. 100)
- (14) Operations Utility Permit from Florida Power & Light Installing Proposed Concrete Poles and Replace Existing Wood Pole with Proposed Concrete - NW Nash Rd (Pg. 107)