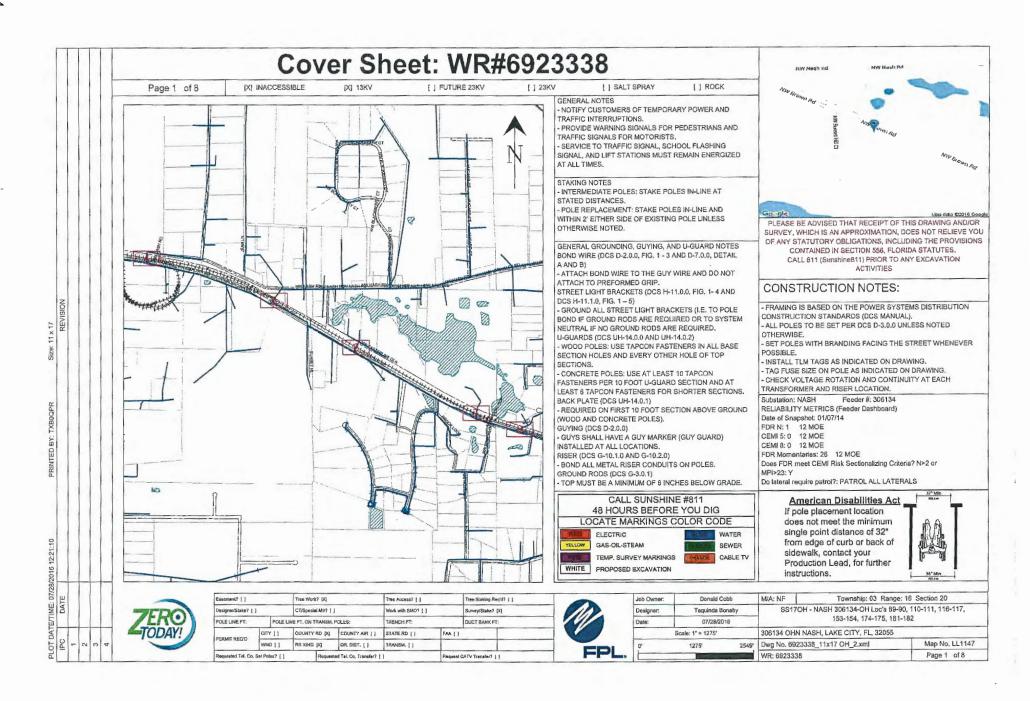

#### 5:30 P.M.

- (1) 911 Addressing Approval of Private Road Name NW Marsh Camp Road District 1 -Commissioner Ronald Williams (Pg. 1)
- (2) BCC Administration Surplus Real Property (Pg. 4)
- (3) BCC Administration Approve Lake City Chamber of Commerce Request for July 4th Celebration Road Closures (Pg. 8)
- (4) BCC Finance Increase Tower Space Rent to National Oceanic Atmospheric Association -Increase \$49 (Pg. 19)
- (5) Building and Zoning Approval of BA #17-52 Requesting Reimbursement of Insurance Proceeds be Reallocated into Operating Expenditures - \$1,053 (Pg. 21)
- (6) Emergency Management Approve Agreement Between Florida Division of Emergency Management and Columbia County to Join Alert Florida Notification System (Pg. 23)
- (7) Library Approval of BA #17-51 Distribute Donated Funds to Appropriate Line in Library's Budget \$225 (Pg. 31)
- (8) Library Approval of Lease Agreement for Three (3) Copy Machines Main, Fort White, and West Branch Libraries \$9,553 (Pg. 36)
- (9) Operations Approval of FDOT Street Lighting Reimbursement Agreement \$112,453 (Pg. 49)
- (10) Operations Utility Permit from Comcast Placing Aerial and U/G CATV Facilities Lake Jeffery Rd to Serve 710 NW Lake Jeffery Rd (Pg. 58)
- (11) Operations Utility Permit from Comcast Maintaining Aerial CATV Facilities Mauldin Ave (Pg. 70)
- (12) Operations Utility Permit from Florida Power & Light Replacing Existing Wood Poles with Proposed Wood - NW Brown Rd (Pg. 81)
- (13) Operations Utility Permit from Florida Power & Light Replacing Existing Wood Pole with Proposed Wood NW Nash Rd (Pg. 100)
- (14) Operations Utility Permit from Florida Power & Light Installing Proposed Concrete Poles and Replace Existing Wood Pole with Proposed Concrete - NW Nash Rd (Pg. 107)