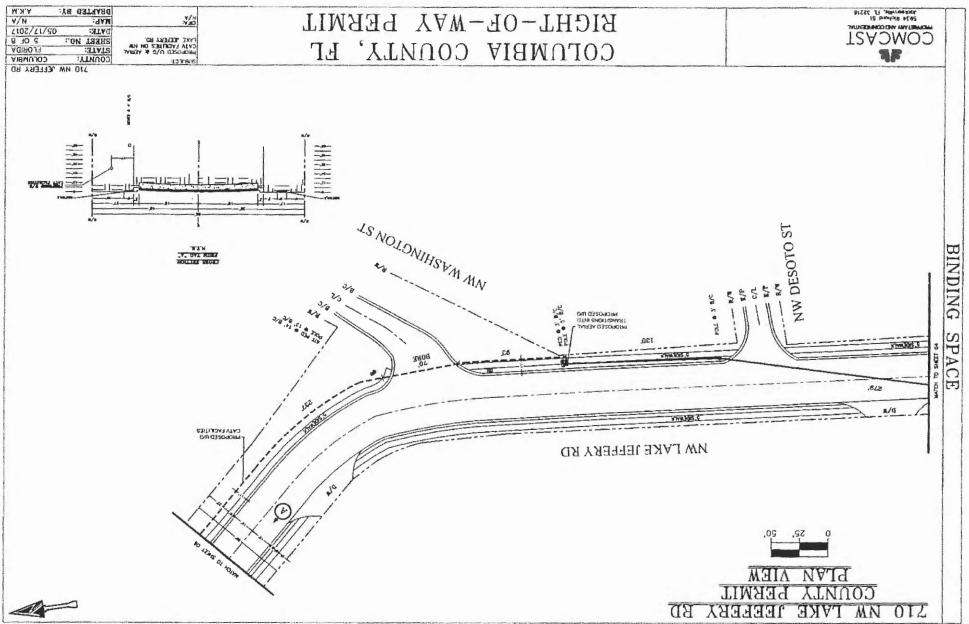

#### 5:30 P.M.

- (1) 911 Addressing Approval of Private Road Name NW Marsh Camp Road District 1 -Commissioner Ronald Williams (Pg. 1)
- (2) BCC Administration Surplus Real Property (Pg. 4)
- (3) BCC Administration Approve Lake City Chamber of Commerce Request for July 4th Celebration Road Closures (Pg. 8)
- (4) BCC Finance Increase Tower Space Rent to National Oceanic Atmospheric Association -Increase \$49 (Pg. 19)
- (5) Building and Zoning Approval of BA #17-52 Requesting Reimbursement of Insurance Proceeds be Reallocated into Operating Expenditures - \$1,053 (Pg. 21)
- (6) Emergency Management Approve Agreement Between Florida Division of Emergency Management and Columbia County to Join Alert Florida Notification System (Pg. 23)
- (7) Library Approval of BA #17-51 Distribute Donated Funds to Appropriate Line in Library's Budget \$225 (Pg. 31)
- (8) Library Approval of Lease Agreement for Three (3) Copy Machines Main, Fort White, and West Branch Libraries \$9,553 (Pg. 36)
- (9) Operations Approval of FDOT Street Lighting Reimbursement Agreement \$112,453 (Pg. 49)
- (10) Operations Utility Permit from Comcast Placing Aerial and U/G CATV Facilities Lake Jeffery Rd to Serve 710 NW Lake Jeffery Rd (Pg. 58)
- (11) Operations Utility Permit from Comcast Maintaining Aerial CATV Facilities Mauldin Ave (Pg. 70)
- (12) Operations Utility Permit from Florida Power & Light Replacing Existing Wood Poles with Proposed Wood - NW Brown Rd (Pg. 81)
- (13) Operations Utility Permit from Florida Power & Light Replacing Existing Wood Pole with Proposed Wood NW Nash Rd (Pg. 100)
- (14) Operations Utility Permit from Florida Power & Light Installing Proposed Concrete Poles and Replace Existing Wood Pole with Proposed Concrete - NW Nash Rd (Pg. 107)