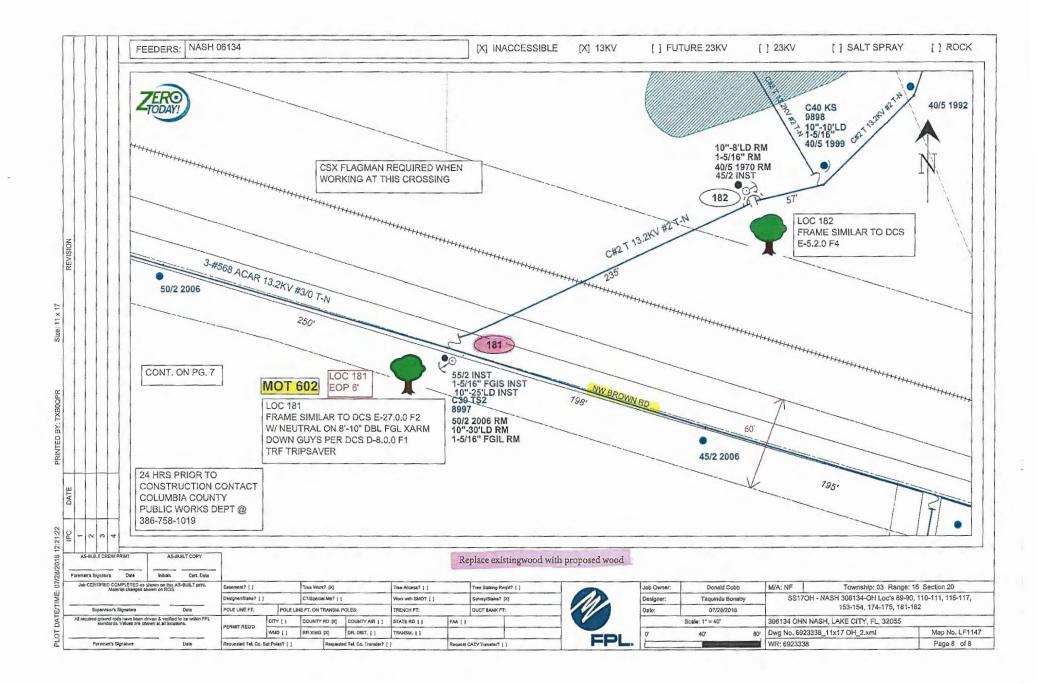

#### 5:30 P.M.

- (1) 911 Addressing Approval of Private Road Name NW Marsh Camp Road District 1 -Commissioner Ronald Williams (Pg. 1)
- (2) BCC Administration Surplus Real Property (Pg. 4)
- (3) BCC Administration Approve Lake City Chamber of Commerce Request for July 4th Celebration Road Closures (Pg. 8)
- (4) BCC Finance Increase Tower Space Rent to National Oceanic Atmospheric Association -Increase \$49 (Pg. 19)
- (5) Building and Zoning Approval of BA #17-52 Requesting Reimbursement of Insurance Proceeds be Reallocated into Operating Expenditures - \$1,053 (Pg. 21)
- (6) Emergency Management Approve Agreement Between Florida Division of Emergency Management and Columbia County to Join Alert Florida Notification System (Pg. 23)
- (7) Library Approval of BA #17-51 Distribute Donated Funds to Appropriate Line in Library's Budget \$225 (Pg. 31)
- (8) Library Approval of Lease Agreement for Three (3) Copy Machines Main, Fort White, and West Branch Libraries \$9,553 (Pg. 36)
- (9) Operations Approval of FDOT Street Lighting Reimbursement Agreement \$112,453 (Pg. 49)
- (10) Operations Utility Permit from Comcast Placing Aerial and U/G CATV Facilities Lake Jeffery Rd to Serve 710 NW Lake Jeffery Rd (Pg. 58)
- (11) Operations Utility Permit from Comcast Maintaining Aerial CATV Facilities Mauldin Ave (Pg. 70)
- (12) Operations Utility Permit from Florida Power & Light Replacing Existing Wood Poles with Proposed Wood - NW Brown Rd (Pg. 81)
- (13) Operations Utility Permit from Florida Power & Light Replacing Existing Wood Pole with Proposed Wood NW Nash Rd (Pg. 100)
- (14) Operations Utility Permit from Florida Power & Light Installing Proposed Concrete Poles and Replace Existing Wood Pole with Proposed Concrete - NW Nash Rd (Pg. 107)