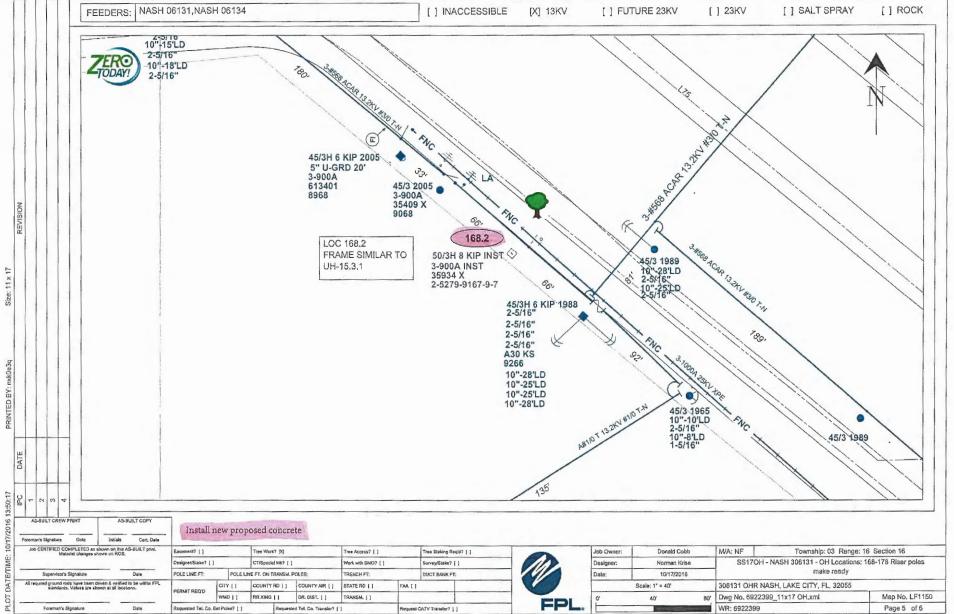

#### 5:30 P.M.

- (1) 911 Addressing Approval of Private Road Name NW Marsh Camp Road District 1 -Commissioner Ronald Williams (Pg. 1)
- (2) BCC Administration Surplus Real Property (Pg. 4)
- (3) BCC Administration Approve Lake City Chamber of Commerce Request for July 4th Celebration Road Closures (Pg. 8)
- (4) BCC Finance Increase Tower Space Rent to National Oceanic Atmospheric Association -Increase \$49 (Pg. 19)
- (5) Building and Zoning Approval of BA #17-52 Requesting Reimbursement of Insurance Proceeds be Reallocated into Operating Expenditures - \$1,053 (Pg. 21)
- (6) Emergency Management Approve Agreement Between Florida Division of Emergency Management and Columbia County to Join Alert Florida Notification System (Pg. 23)
- (7) Library Approval of BA #17-51 Distribute Donated Funds to Appropriate Line in Library's Budget \$225 (Pg. 31)
- (8) Library Approval of Lease Agreement for Three (3) Copy Machines Main, Fort White, and West Branch Libraries \$9,553 (Pg. 36)
- (9) Operations Approval of FDOT Street Lighting Reimbursement Agreement \$112,453 (Pg. 49)
- (10) Operations Utility Permit from Comcast Placing Aerial and U/G CATV Facilities Lake Jeffery Rd to Serve 710 NW Lake Jeffery Rd (Pg. 58)
- (11) Operations Utility Permit from Comcast Maintaining Aerial CATV Facilities Mauldin Ave (Pg. 70)
- (12) Operations Utility Permit from Florida Power & Light Replacing Existing Wood Poles with Proposed Wood - NW Brown Rd (Pg. 81)
- (13) Operations Utility Permit from Florida Power & Light Replacing Existing Wood Pole with Proposed Wood NW Nash Rd (Pg. 100)
- (14) Operations Utility Permit from Florida Power & Light Installing Proposed Concrete Poles and Replace Existing Wood Pole with Proposed Concrete - NW Nash Rd (Pg. 107)