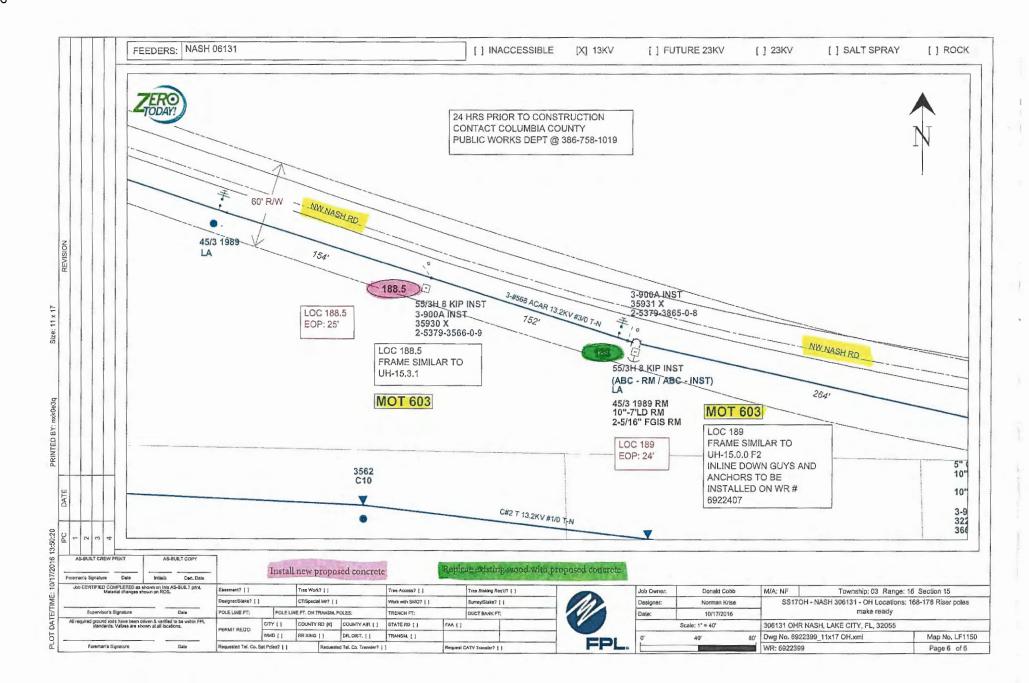

#### 5:30 P.M.

- (1) 911 Addressing Approval of Private Road Name NW Marsh Camp Road District 1 -Commissioner Ronald Williams (Pg. 1)
- (2) BCC Administration Surplus Real Property (Pg. 4)
- (3) BCC Administration Approve Lake City Chamber of Commerce Request for July 4th Celebration Road Closures (Pg. 8)
- (4) BCC Finance Increase Tower Space Rent to National Oceanic Atmospheric Association -Increase \$49 (Pg. 19)
- (5) Building and Zoning Approval of BA #17-52 Requesting Reimbursement of Insurance Proceeds be Reallocated into Operating Expenditures - \$1,053 (Pg. 21)
- (6) Emergency Management Approve Agreement Between Florida Division of Emergency Management and Columbia County to Join Alert Florida Notification System (Pg. 23)
- (7) Library Approval of BA #17-51 Distribute Donated Funds to Appropriate Line in Library's Budget \$225 (Pg. 31)
- (8) Library Approval of Lease Agreement for Three (3) Copy Machines Main, Fort White, and West Branch Libraries \$9,553 (Pg. 36)
- (9) Operations Approval of FDOT Street Lighting Reimbursement Agreement \$112,453 (Pg. 49)
- (10) Operations Utility Permit from Comcast Placing Aerial and U/G CATV Facilities Lake Jeffery Rd to Serve 710 NW Lake Jeffery Rd (Pg. 58)
- (11) Operations Utility Permit from Comcast Maintaining Aerial CATV Facilities Mauldin Ave (Pg. 70)
- (12) Operations Utility Permit from Florida Power & Light Replacing Existing Wood Poles with Proposed Wood - NW Brown Rd (Pg. 81)
- (13) Operations Utility Permit from Florida Power & Light Replacing Existing Wood Pole with Proposed Wood NW Nash Rd (Pg. 100)
- (14) Operations Utility Permit from Florida Power & Light Installing Proposed Concrete Poles and Replace Existing Wood Pole with Proposed Concrete - NW Nash Rd (Pg. 107)