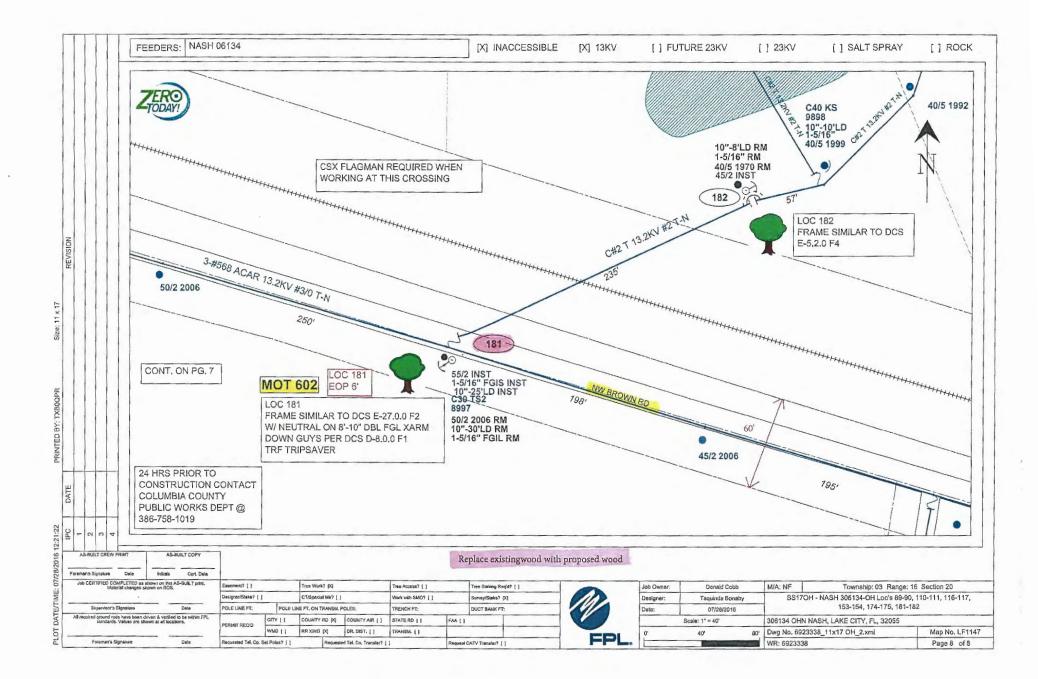

#### 5:30 P.M.

- (1) 911 Addressing Approval of Private Road Name NW Marsh Camp Road District 1 -Commissioner Ronald Williams (Pg. 1)
- (2) BCC Administration Surplus Real Property (Pg. 4)
- (3) BCC Administration Approve Lake City Chamber of Commerce Request for July 4th Celebration Road Closures (Pg. 8)
- (4) BCC Finance Increase Tower Space Rent to National Oceanic Atmospheric Association -Increase \$49 (Pg. 19)
- (5) Building and Zoning Approval of BA #17-52 Requesting Reimbursement of Insurance Proceeds be Reallocated into Operating Expenditures - \$1,053 (Pg. 21)
- (6) Emergency Management Approve Agreement Between Florida Division of Emergency Management and Columbia County to Join Alert Florida Notification System (Pg. 23)
- (7) Library Approval of BA #17-51 Distribute Donated Funds to Appropriate Line in Library's Budget \$225 (Pg. 31)
- (8) Library Approval of Lease Agreement for Three (3) Copy Machines Main, Fort White, and West Branch Libraries \$9,553 (Pg. 36)
- (9) Operations Approval of FDOT Street Lighting Reimbursement Agreement \$112,453 (Pg. 49)
- (10) Operations Utility Permit from Comcast Placing Aerial and U/G CATV Facilities Lake Jeffery Rd to Serve 710 NW Lake Jeffery Rd (Pg. 58)
- (11) Operations Utility Permit from Comcast Maintaining Aerial CATV Facilities Mauldin Ave (Pg. 70)
- (12) Operations Utility Permit from Florida Power & Light Replacing Existing Wood Poles with Proposed Wood - NW Brown Rd (Pg. 81)
- (13) Operations Utility Permit from Florida Power & Light Replacing Existing Wood Pole with Proposed Wood NW Nash Rd (Pg. 100)
- (14) Operations Utility Permit from Florida Power & Light Installing Proposed Concrete Poles and Replace Existing Wood Pole with Proposed Concrete - NW Nash Rd (Pg. 107)