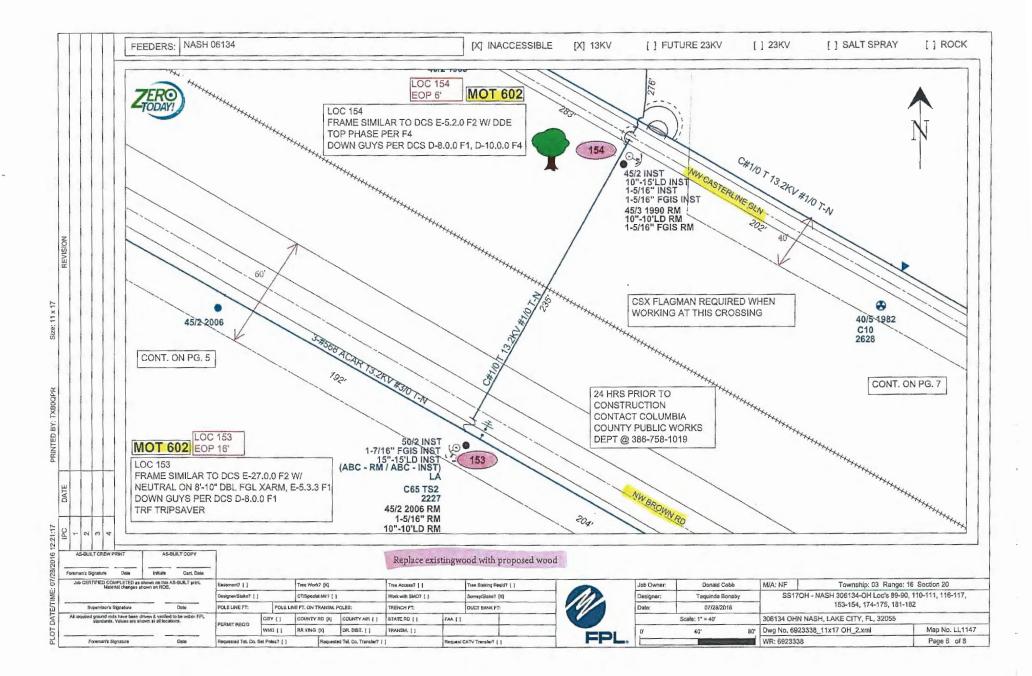

#### 5:30 P.M.

- (1) 911 Addressing Approval of Private Road Name NW Marsh Camp Road District 1 -Commissioner Ronald Williams (Pg. 1)
- (2) BCC Administration Surplus Real Property (Pg. 4)
- (3) BCC Administration Approve Lake City Chamber of Commerce Request for July 4th Celebration Road Closures (Pg. 8)
- (4) BCC Finance Increase Tower Space Rent to National Oceanic Atmospheric Association -Increase \$49 (Pg. 19)
- (5) Building and Zoning Approval of BA #17-52 Requesting Reimbursement of Insurance Proceeds be Reallocated into Operating Expenditures - \$1,053 (Pg. 21)
- (6) Emergency Management Approve Agreement Between Florida Division of Emergency Management and Columbia County to Join Alert Florida Notification System (Pg. 23)
- (7) Library Approval of BA #17-51 Distribute Donated Funds to Appropriate Line in Library's Budget \$225 (Pg. 31)
- (8) Library Approval of Lease Agreement for Three (3) Copy Machines Main, Fort White, and West Branch Libraries \$9,553 (Pg. 36)
- (9) Operations Approval of FDOT Street Lighting Reimbursement Agreement \$112,453 (Pg. 49)
- (10) Operations Utility Permit from Comcast Placing Aerial and U/G CATV Facilities Lake Jeffery Rd to Serve 710 NW Lake Jeffery Rd (Pg. 58)
- (11) Operations Utility Permit from Comcast Maintaining Aerial CATV Facilities Mauldin Ave (Pg. 70)
- (12) Operations Utility Permit from Florida Power & Light Replacing Existing Wood Poles with Proposed Wood - NW Brown Rd (Pg. 81)
- (13) Operations Utility Permit from Florida Power & Light Replacing Existing Wood Pole with Proposed Wood NW Nash Rd (Pg. 100)
- (14) Operations Utility Permit from Florida Power & Light Installing Proposed Concrete Poles and Replace Existing Wood Pole with Proposed Concrete - NW Nash Rd (Pg. 107)