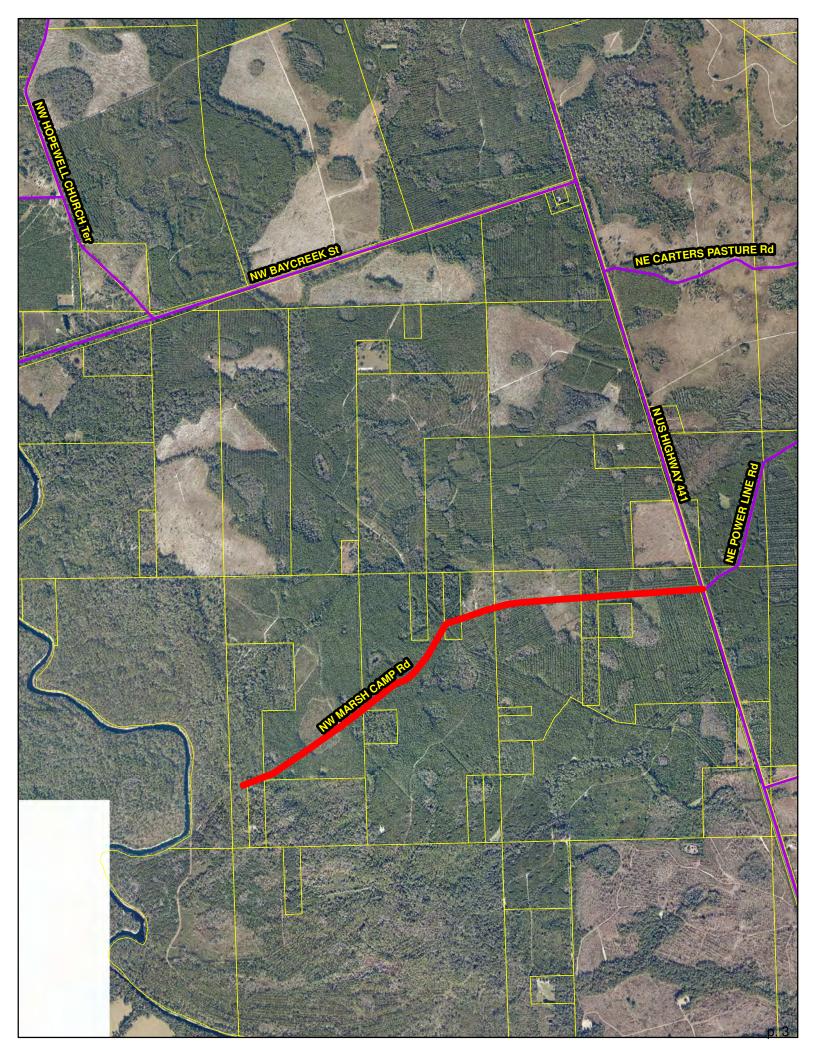

1. Nature and purpose of agenda item:

Approval of Private Road Name - NW Marsh Camp Road - Located in District 1 - Ron Williams

Attach any correspondence information, documents and forms for action i.e., contract agreements, quotes, memorandums, etc.

The attached printout contains unnamed roadway(s) which require naming for Enhanced 911 Addressing purposes. The proposed road name(s) have been submitted to the District Commissioner under separate memorandum for approval, comment or other recommended action. The proposed road name was provided by the 9-1-1 Addressing/GIS Department based on the name of the Subdivision served.

The 9-1-1 Addressing/GIS Department recommends approval of the proposed road name.

I request this list be submitted to the Board of County Commissioners for approval.

Please contact me if you have any questions concerning this request.