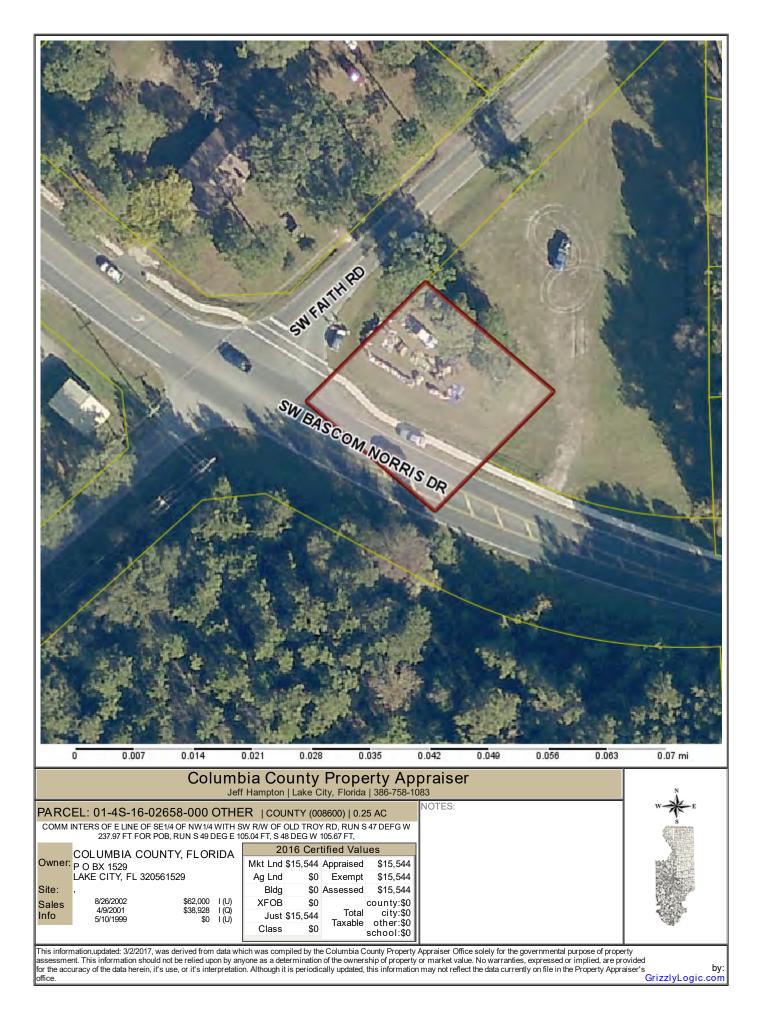

# MEMORANDUM

TO: Board of County Commissioners

FR: Ben Scott, County Manager

Ben Scatt

DATE: May 25, 2017

RE: Surplus Real Property

Please find attached for your review two parcels for surplus consideration.

Parcel 02658-000 District 5 Parcel 04846-000 District 1

I would like to recommend the Board to approve the sale of these parcels per Florida Statute 125.35.

The Board of County Commissioners meets the 1st and 3rd Thursday of each month at 5:30 p.m. in the Columbia County School Board Administrative Complex Auditorium, 372 West Duval Street, Lake City, Florida 32055. All agenda items are due in the Board's office one week prior to the meeting date.