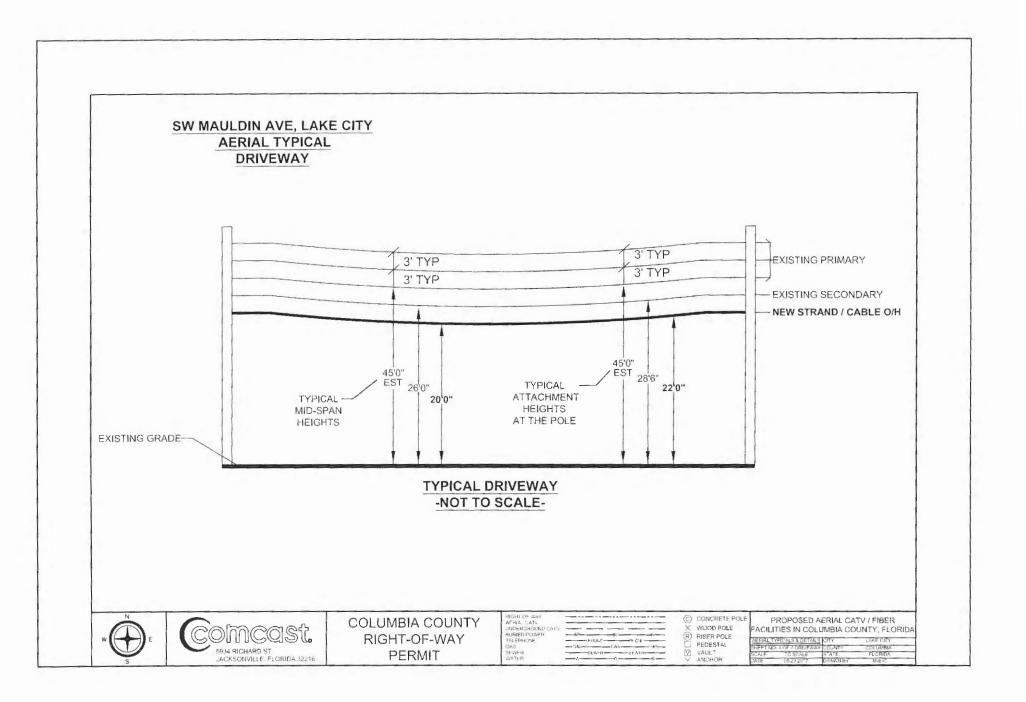

## COLUMBIA COUNTY 911 ADDRESSING / GIS DEPARTMENT

263 NW Lake City Ave ▼ LAKE CITY, FLORIDA 32055 ▼ PHONE: (386) 758-1125 Email: gis@columbiacountyfla.com

The Board of County Commissioners meets the 1st and 3rd Thursday of each month at 5:30 p.m. in the Columbia County School Board Administrative Complex Auditorium, 372 West Duval Street, Lake City, Florida 32055. All agenda items are due in the Board's office one week prior to the meeting date.