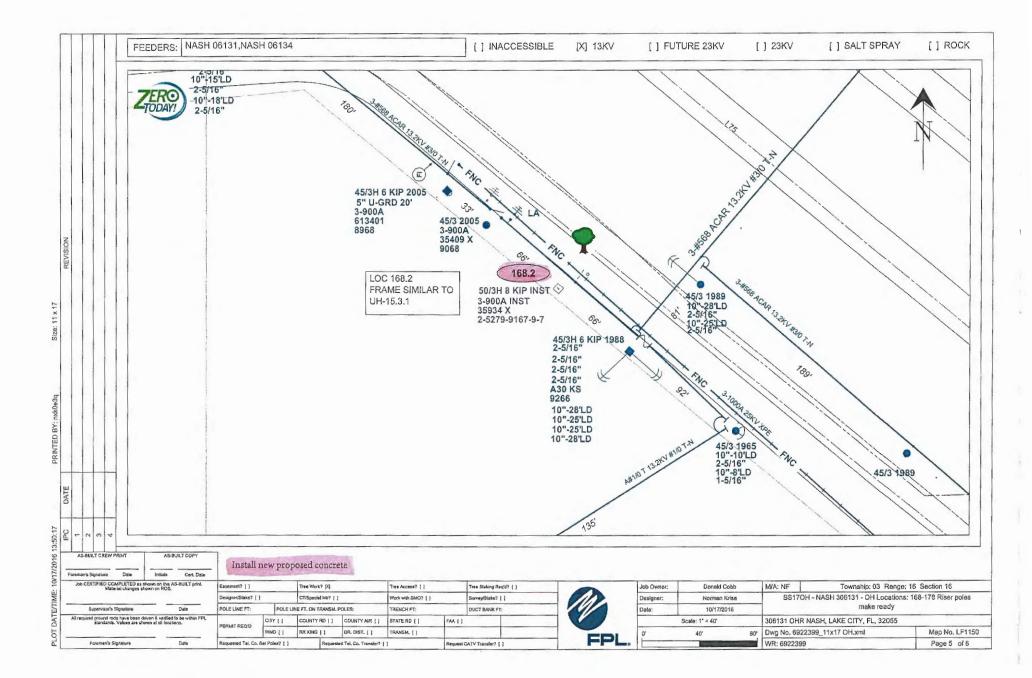

#### 5:30 P.M.

- (1) 911 Addressing Approval of Private Road Name NW Marsh Camp Road District 1 -Commissioner Ronald Williams (Pg. 1)
- (2) BCC Administration Surplus Real Property (Pg. 4)
- (3) BCC Administration Approve Lake City Chamber of Commerce Request for July 4th Celebration Road Closures (Pg. 8)
- (4) BCC Finance Increase Tower Space Rent to National Oceanic Atmospheric Association -Increase \$49 (Pg. 19)
- (5) Building and Zoning Approval of BA #17-52 Requesting Reimbursement of Insurance Proceeds be Reallocated into Operating Expenditures - \$1,053 (Pg. 21)
- (6) Emergency Management Approve Agreement Between Florida Division of Emergency Management and Columbia County to Join Alert Florida Notification System (Pg. 23)
- (7) Library Approval of BA #17-51 Distribute Donated Funds to Appropriate Line in Library's Budget \$225 (Pg. 31)
- (8) Library Approval of Lease Agreement for Three (3) Copy Machines Main, Fort White, and West Branch Libraries \$9,553 (Pg. 36)
- (9) Operations Approval of FDOT Street Lighting Reimbursement Agreement \$112,453 (Pg. 49)
- (10) Operations Utility Permit from Comcast Placing Aerial and U/G CATV Facilities Lake Jeffery Rd to Serve 710 NW Lake Jeffery Rd (Pg. 58)
- (11) Operations Utility Permit from Comcast Maintaining Aerial CATV Facilities Mauldin Ave (Pg. 70)
- (12) Operations Utility Permit from Florida Power & Light Replacing Existing Wood Poles with Proposed Wood - NW Brown Rd (Pg. 81)
- (13) Operations Utility Permit from Florida Power & Light Replacing Existing Wood Pole with Proposed Wood NW Nash Rd (Pg. 100)
- (14) Operations Utility Permit from Florida Power & Light Installing Proposed Concrete Poles and Replace Existing Wood Pole with Proposed Concrete - NW Nash Rd (Pg. 107)