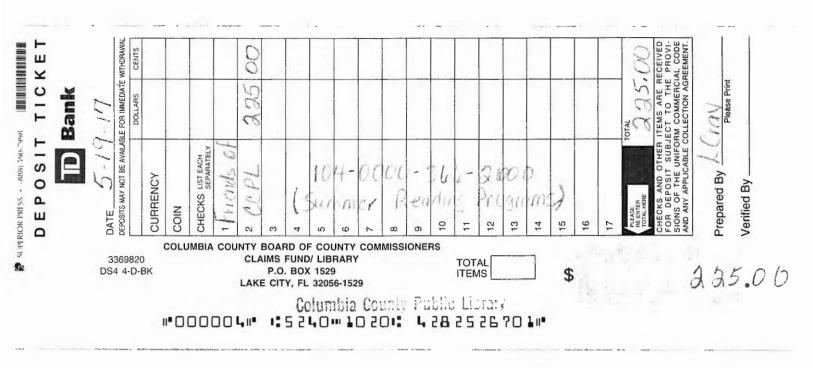

1. Nature and purpose of agenda item:

This budget amendment is to distribute funds donated by the Friends of the Library to the appropriate line in the Library's budget. BA 17-51; total amendment \$225.