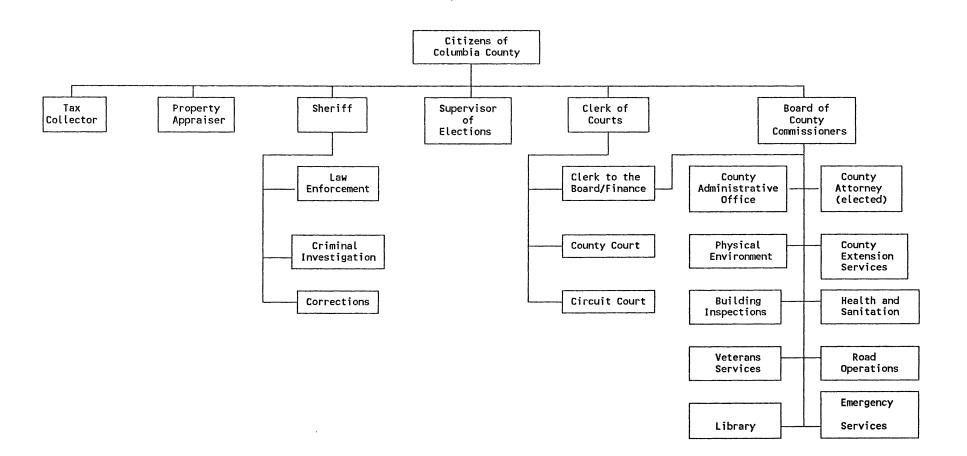

#### COLUMBIA COUNTY, FLORIDA ORGANIZATION CHART

September 30, 1990

FINANCIAL SECTION

•

\_\_\_\_